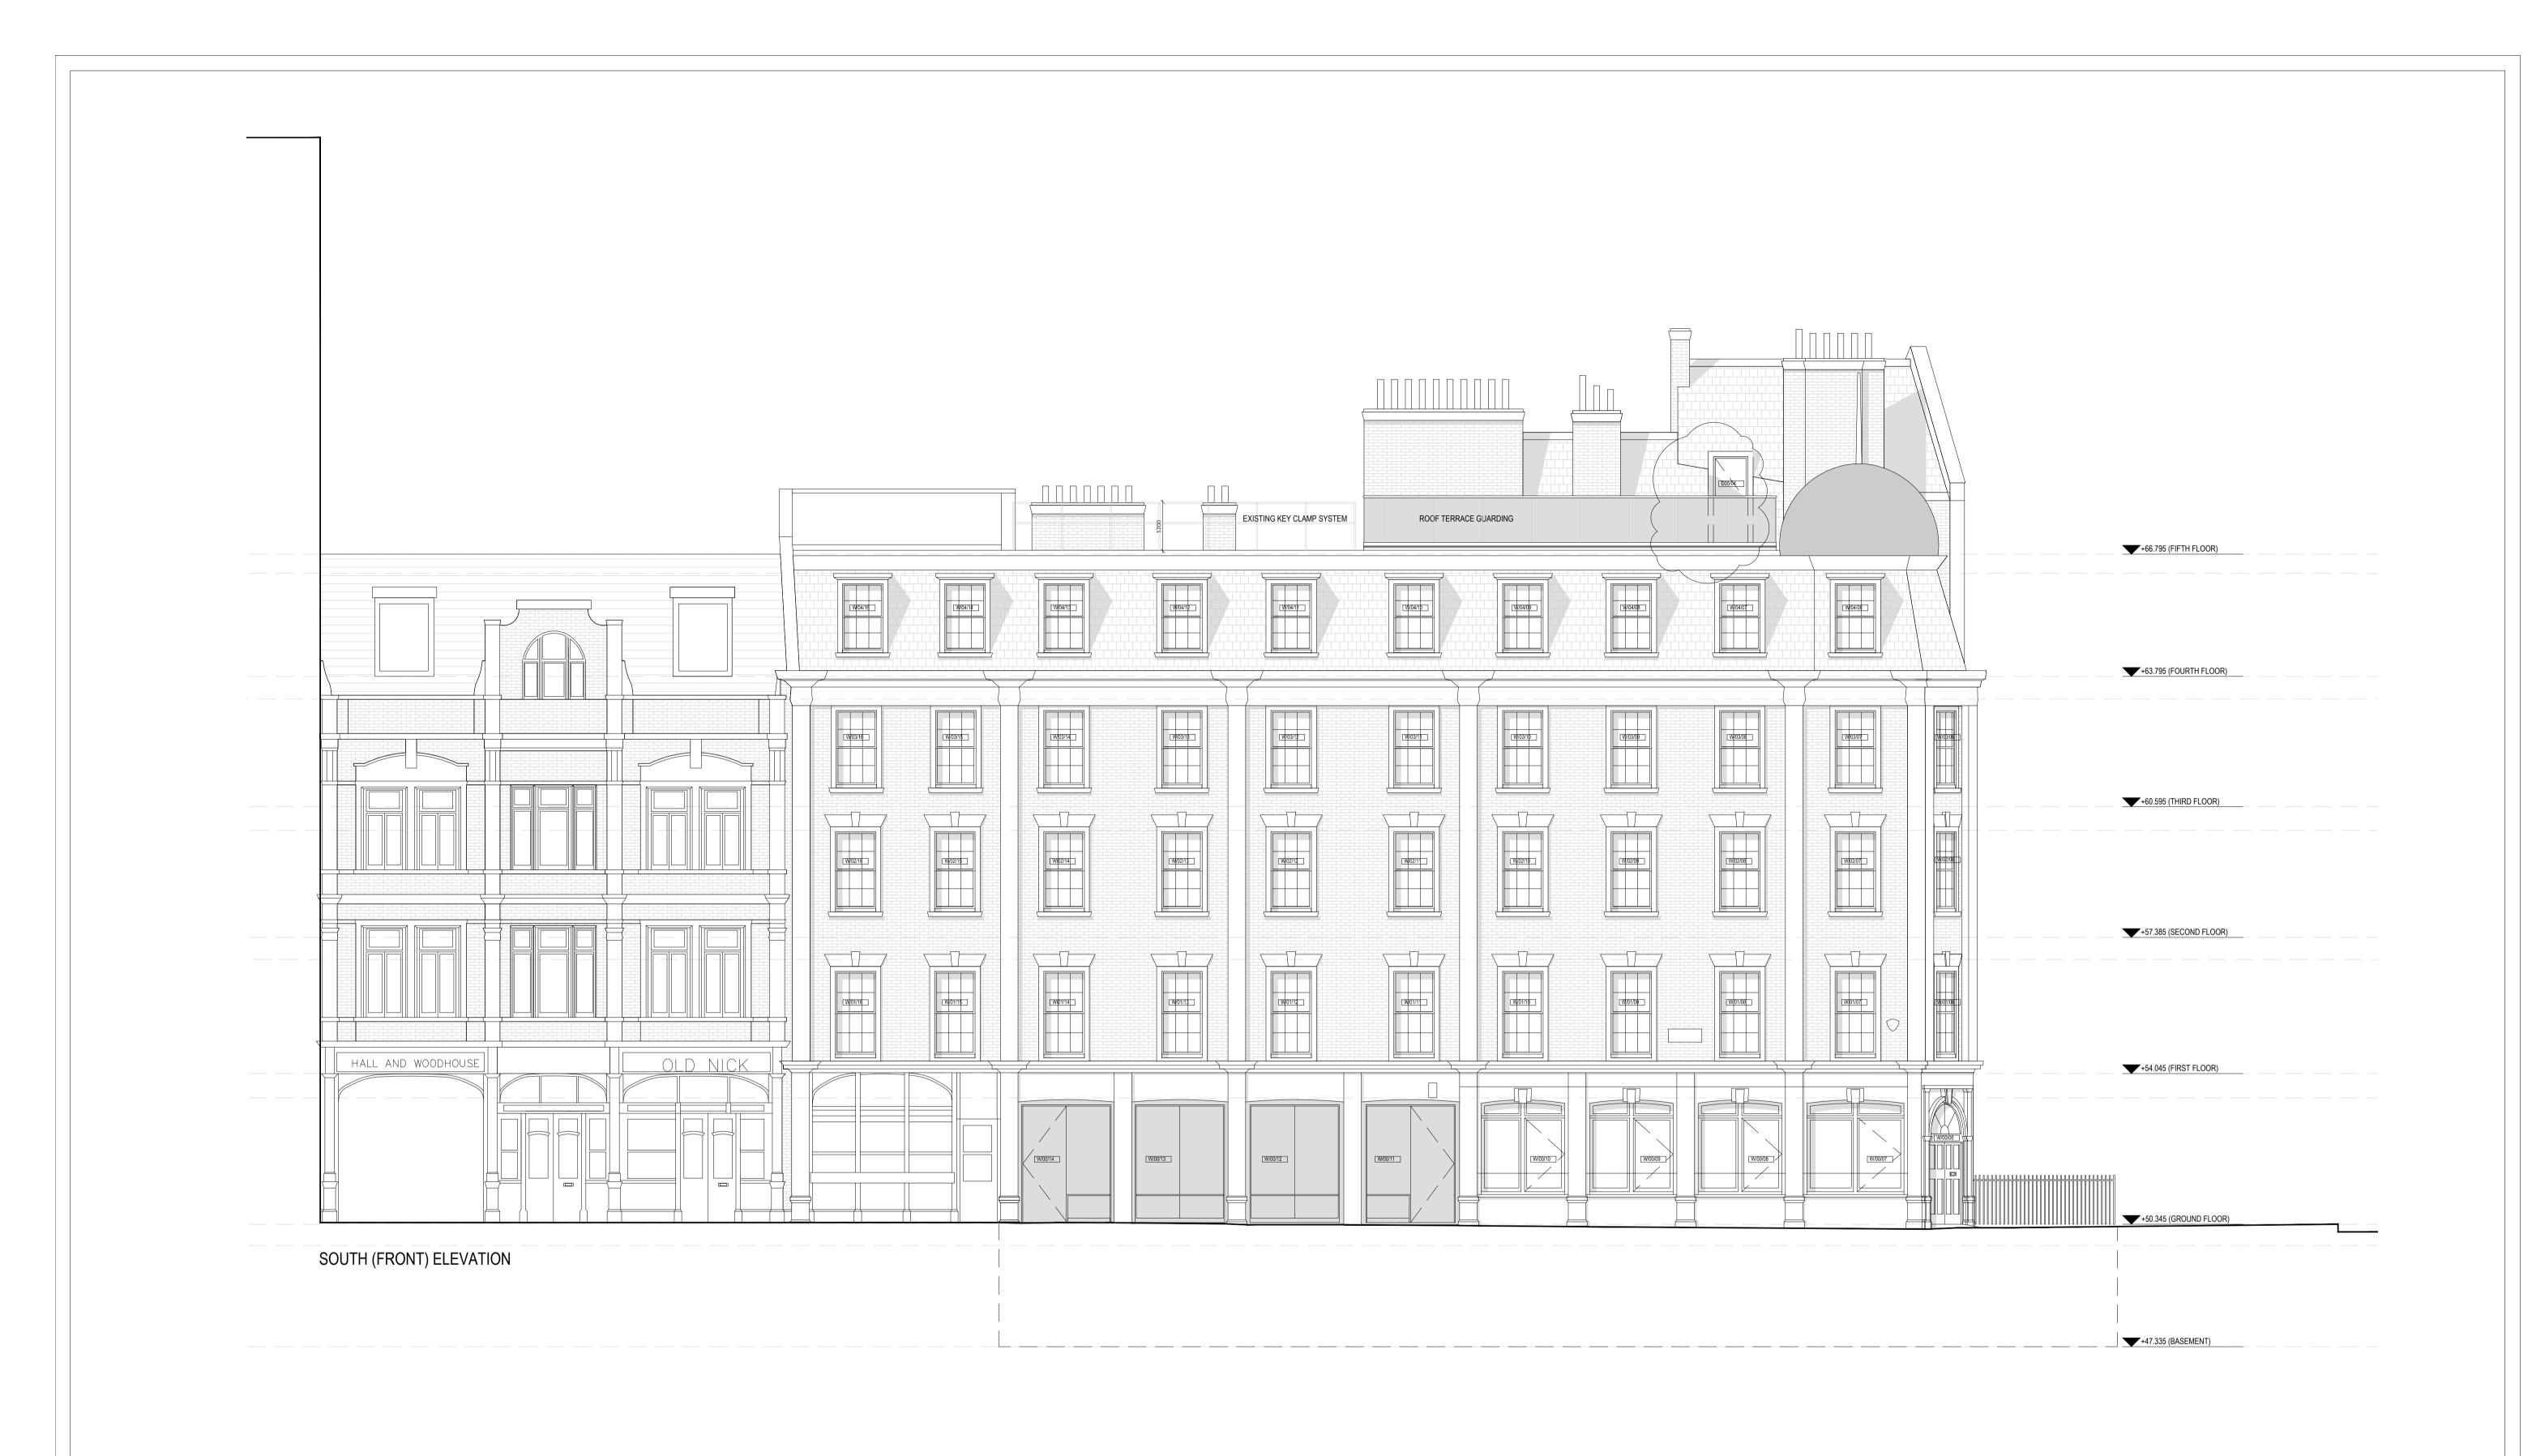

| PROJECT TITLE :                                                                        | RESIDENTIAL DEVELOPMENT<br>44 BEDFORD ROW, WC1R 4LL, LONDON<br>FOR REGAL HOMES | DATE:<br>15.08.20<br>CAD FILE No.:<br>LSel-00 | 12<br>  REL :<br>  R |
|----------------------------------------------------------------------------------------|--------------------------------------------------------------------------------|-----------------------------------------------|----------------------|
| DRAWING PURPOSE:<br>FOR COMMENT                                                        | DRAWING TITLE:  SOUTH (FRONT) ELEVATION OPTION 2                               | SCALE:<br>1:75@A1/1:1<br>DRAWN BY: C          | 50@A3<br>HECKED:     |
| 70 COWCROSS STREET,<br>FARRINGDON,<br>LONDON,<br>EC1M 6EJ.<br>(T) ++44 (0)20 7608 0777 | <ul><li>MAHONY PIKE</li></ul>                                                  | PROJECT No. : 1218  DRAWING No. : REV :       |                      |