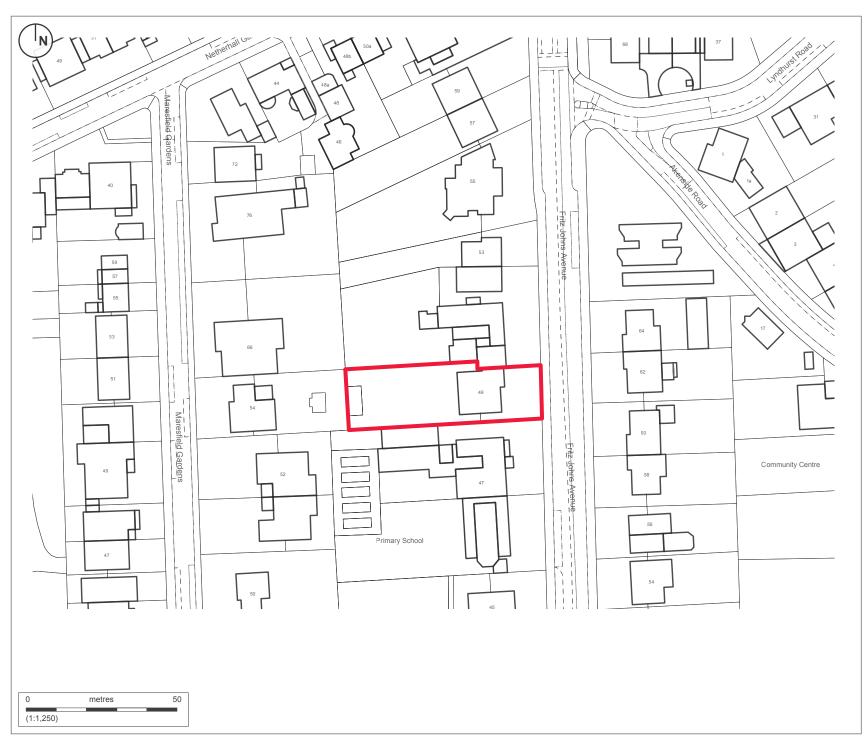

Project: 49 Fitzjohn's Avenue, NW3
Client: SD Management
Title: Location Plan
Status: Final

Job No: SDML2004 Dwg No: 1000
Date: OCt 2013 Revision: Scale: 1:1250@A4 Author: RD

TURLEYASSOCIATES

Project: Intle