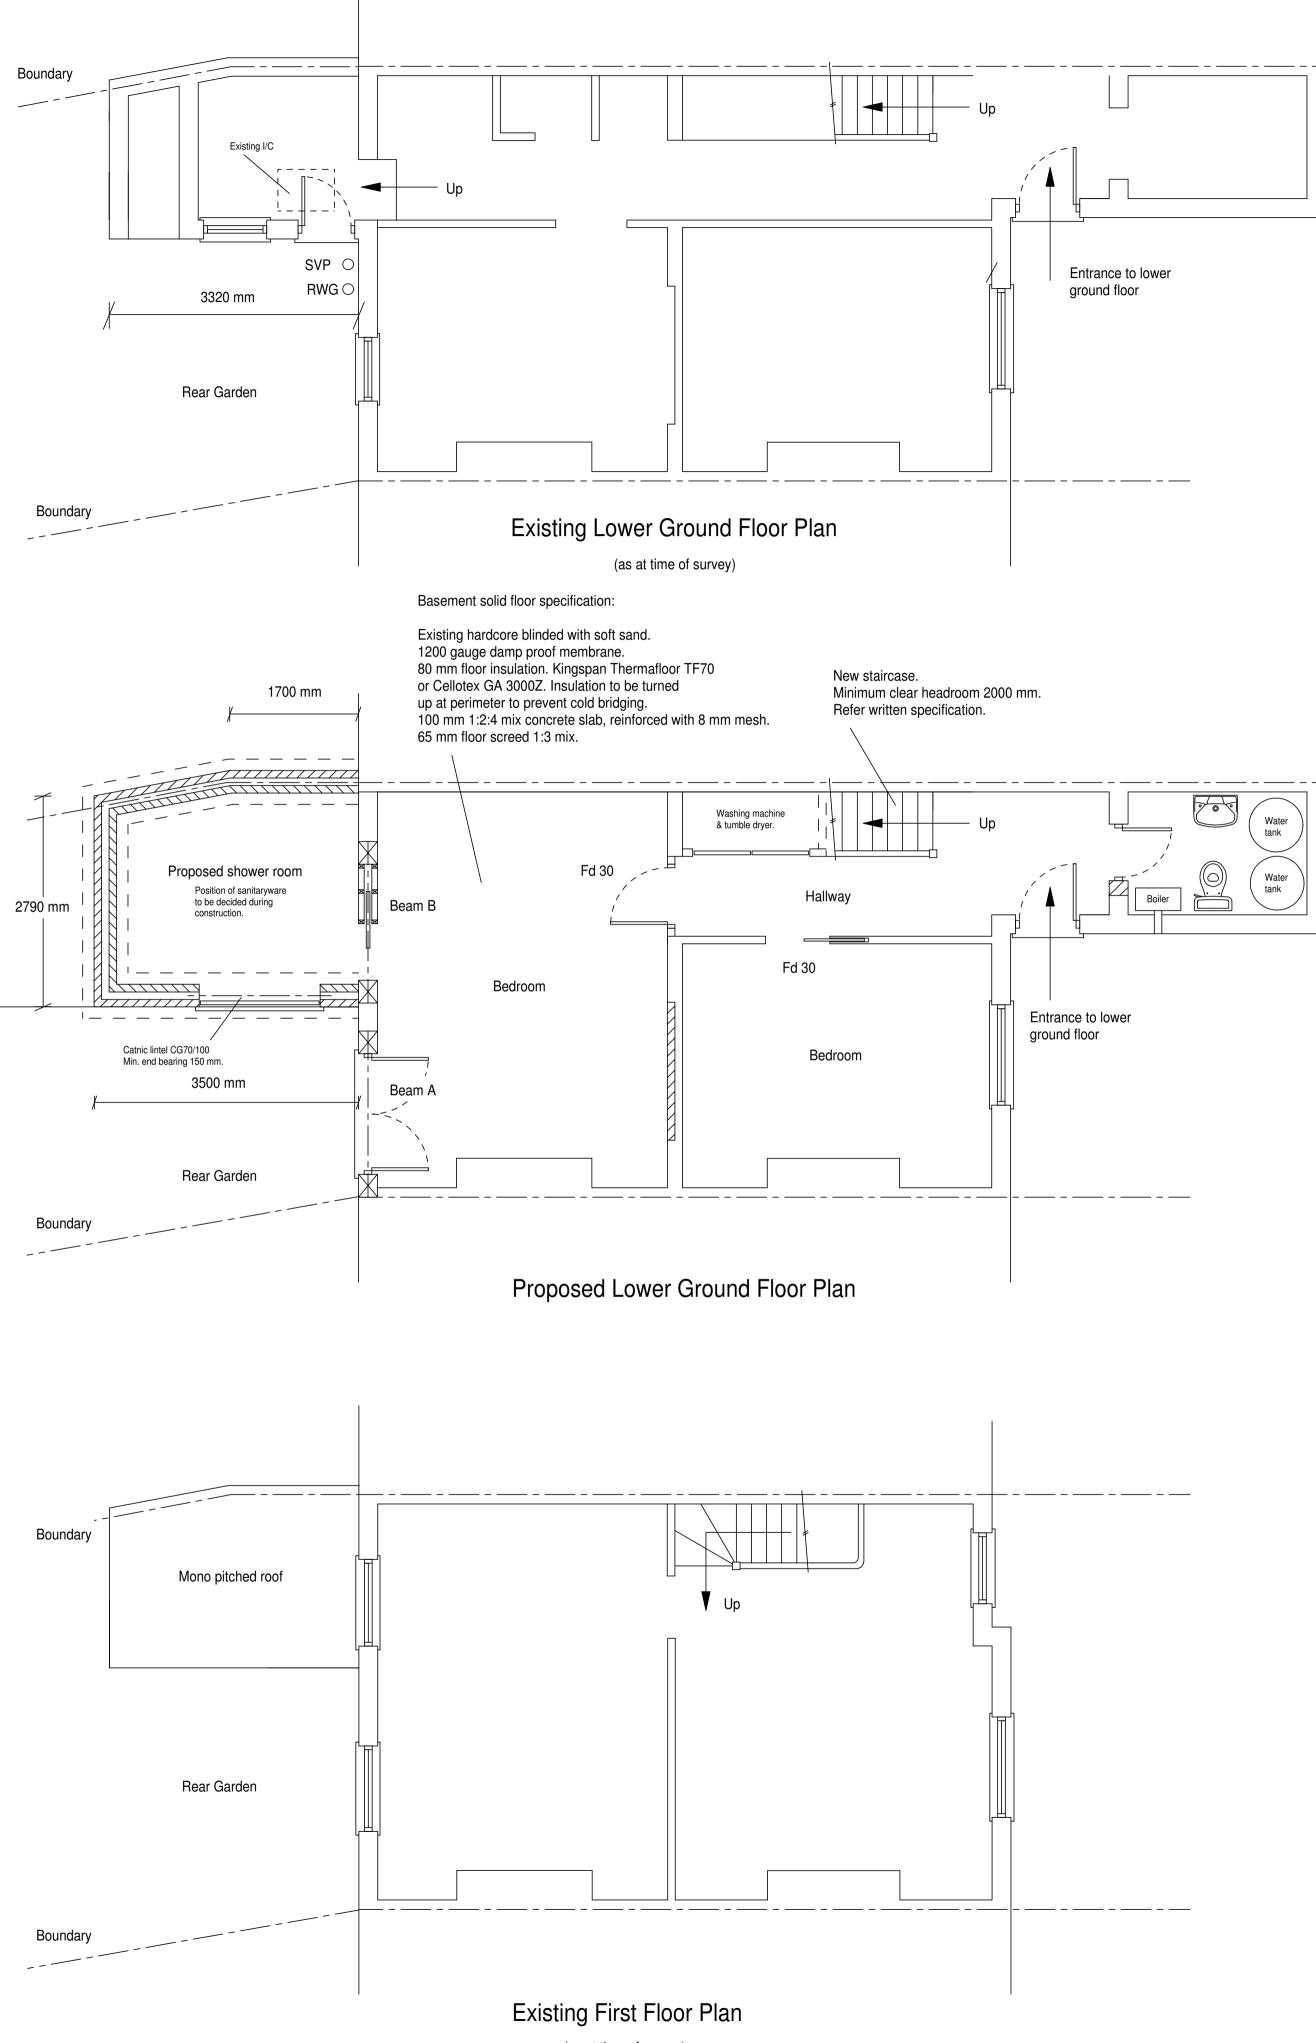

200

tank

(as at time of survey)

1:50 in mm.

Notes:

This drawing has been drawn to a scale of 1:50 & 1:100 for the purpose of obtaining local authority approval. Any measurements required for construction must not be scaled from this drawing but taken on site.

All structural elements to be agreed with local authority Building Control prior to the commencement of works.

Attention is drawn to the provisions of The Party Wall etc. Act 1996.

The building owner must formally serve notice of the intention to excavate for foundations within 3 meters of a party wall.

Drawing to be read in conjunction with written specification.

Siobhan Peyton 48 Coity Road London NW5 4RY

Planning application for a double storey rear extension and sundry internal works.

Scale: 1:50 @A1