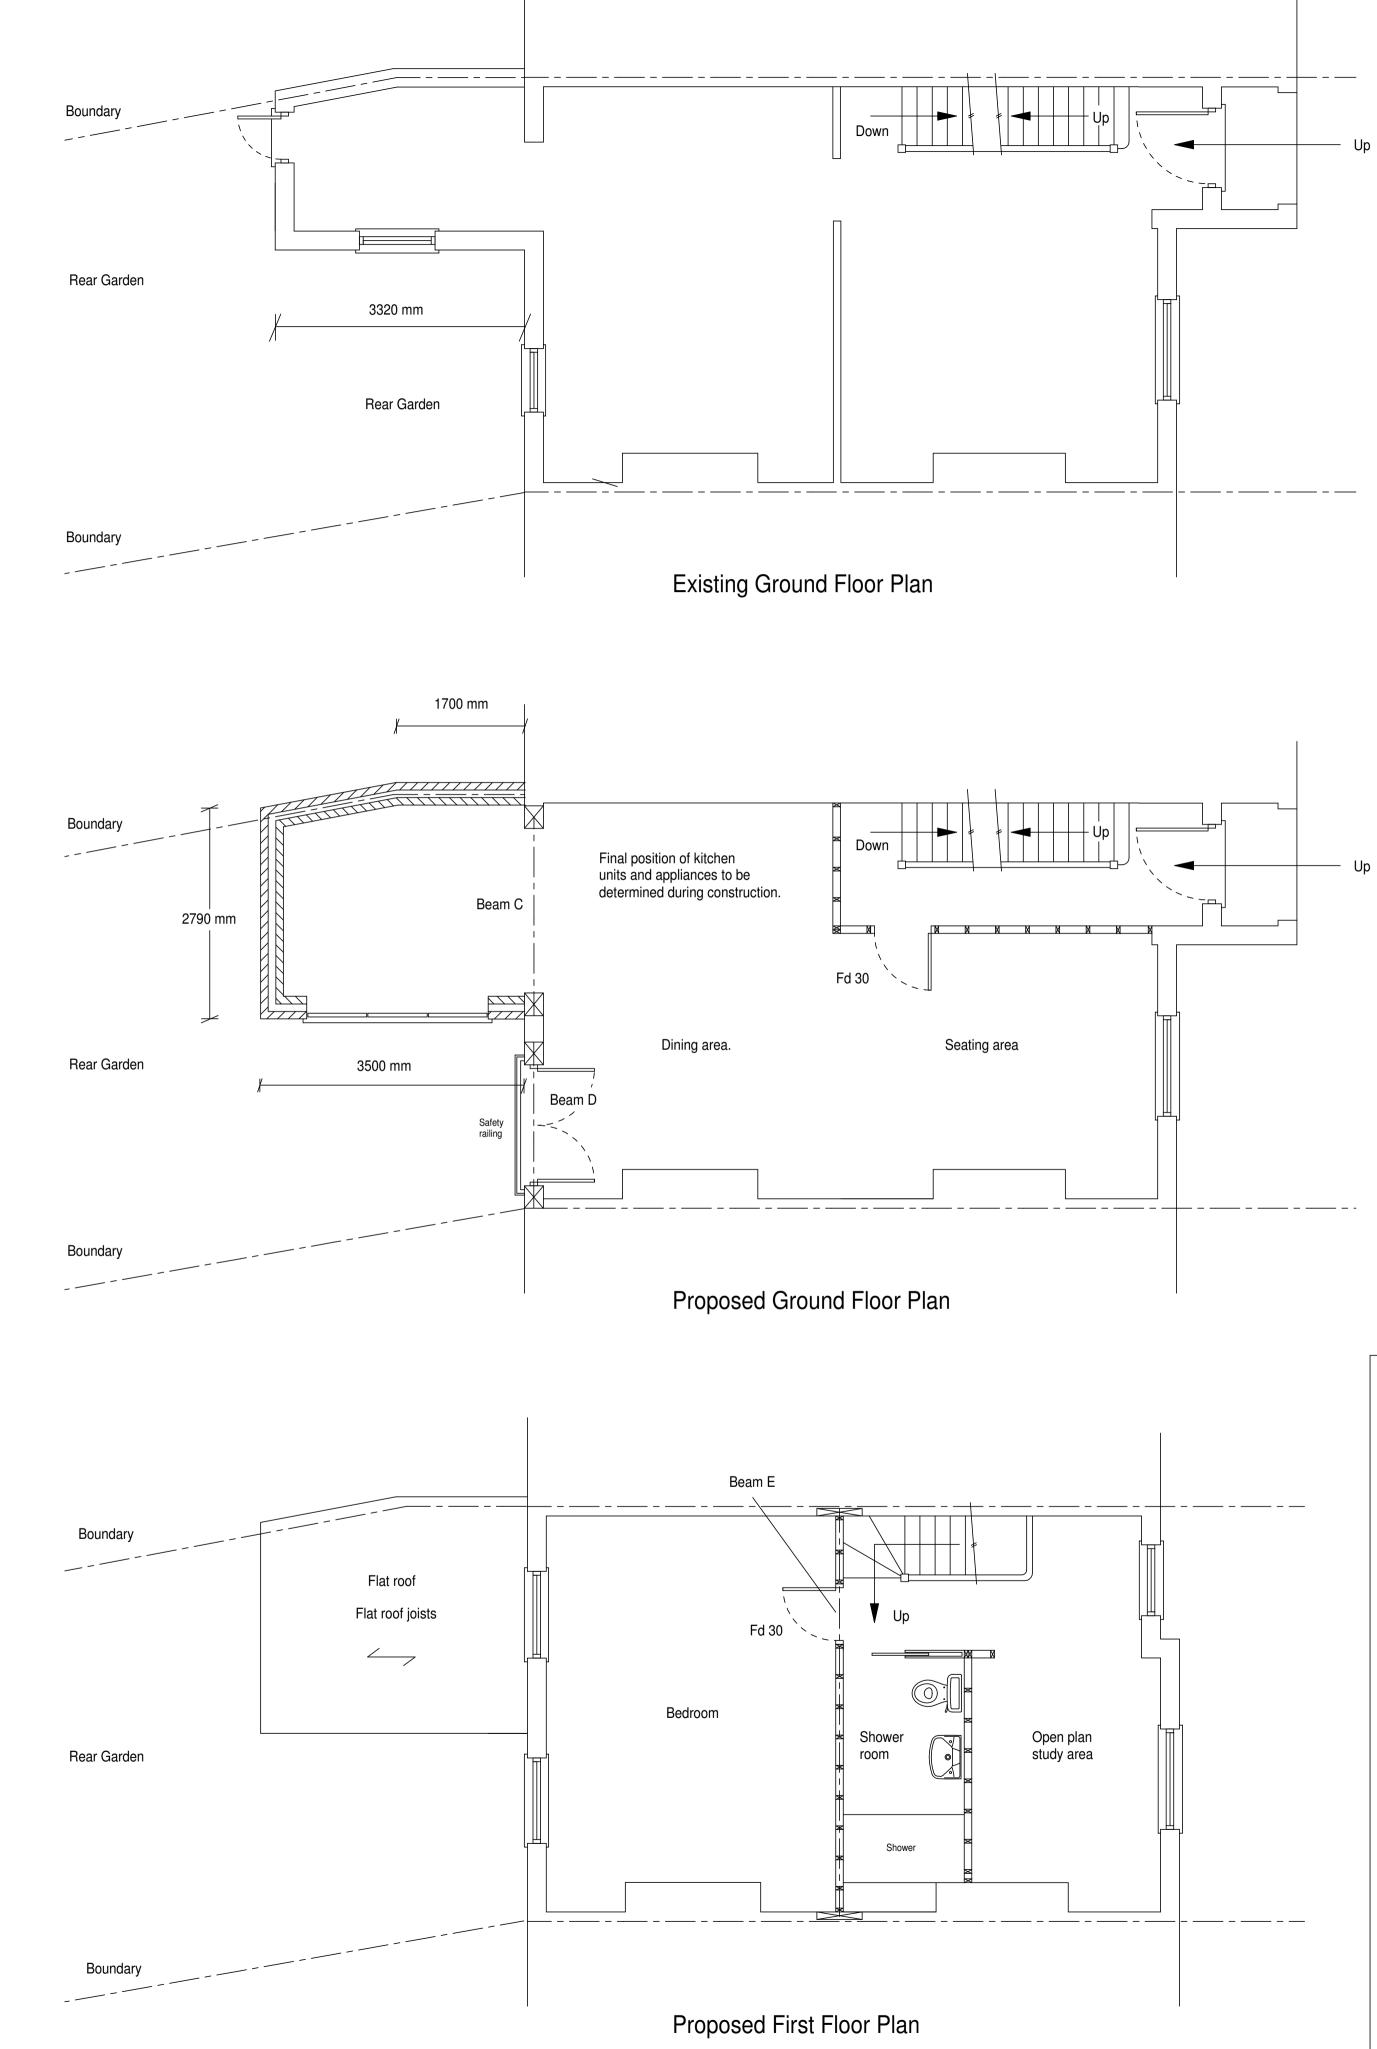

200

tank

(as at time of survey)

1:50 in mm.

Notes:

This drawing has been drawn to a scale of 1:50 & 1:100 for the purpose of obtaining local authority approval. Any measurements required for construction must not be scaled from this drawing but taken on site.

All structural elements to be agreed with local authority Building Control prior to the commencement of works.

Attention is drawn to the provisions of The Party Wall etc. Act 1996.

The building owner must formally serve notice of the intention to excavate for foundations within 3 meters of a party wall.

Drawing to be read in conjunction with written specification.

Siobhan Peyton 48 Coity Road London NW5 4RY

Planning application for a double storey rear extension and sundry internal works.

Scale: 1:50 @A1