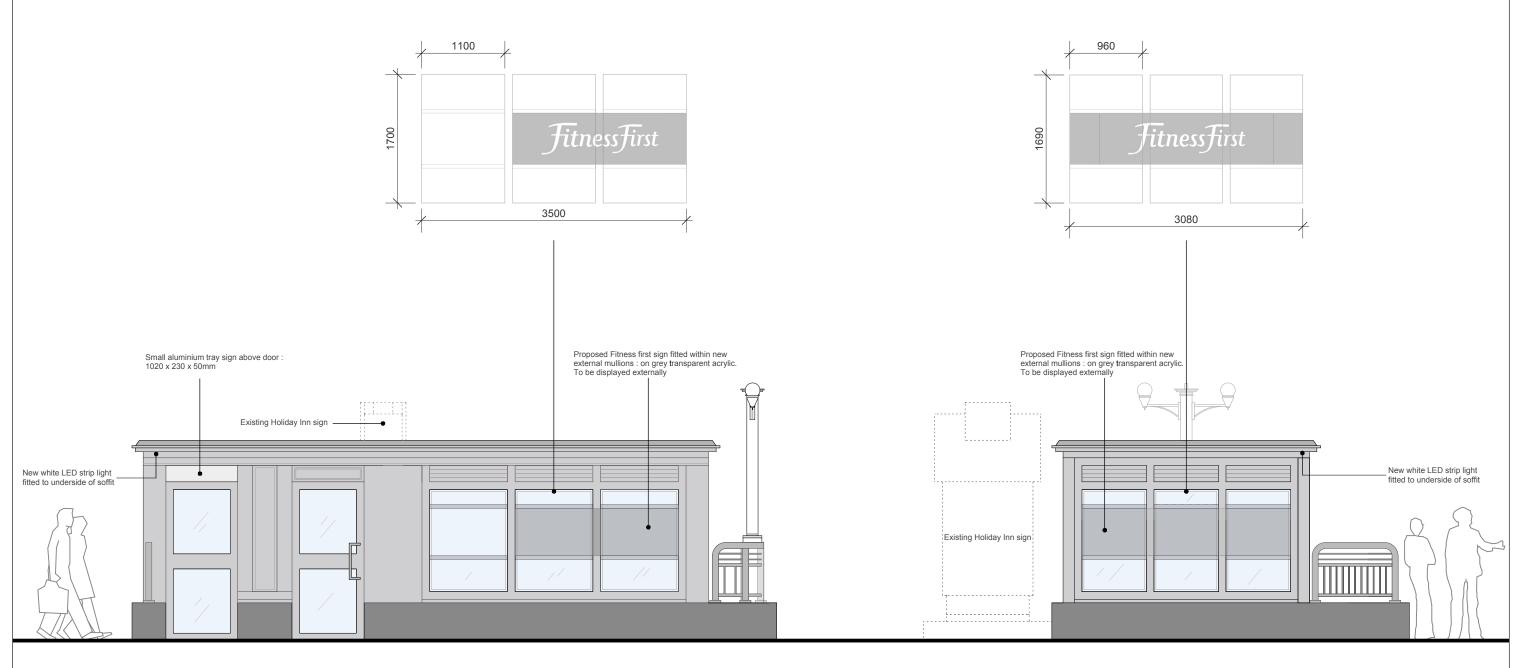

Proposed West Elevation

Proposed North Elevation

Notes: Unless otherwise stated, this drawing is for information only. Do not scale. Use figured dimensions only. Check all dimensions on site and advise of any discrepancies before commencing work on site.

| 27.09.13 : panel sizes / graphics added

B | 10.10.13 : notes added : Fitness first signs to be displayed externally

Project: Fitness First - Bloomsbury

Subject: Proposed elevations

Scale: 1:50 @ A3 Date: September 2013 Project Ref: 7096 Drawing: P006