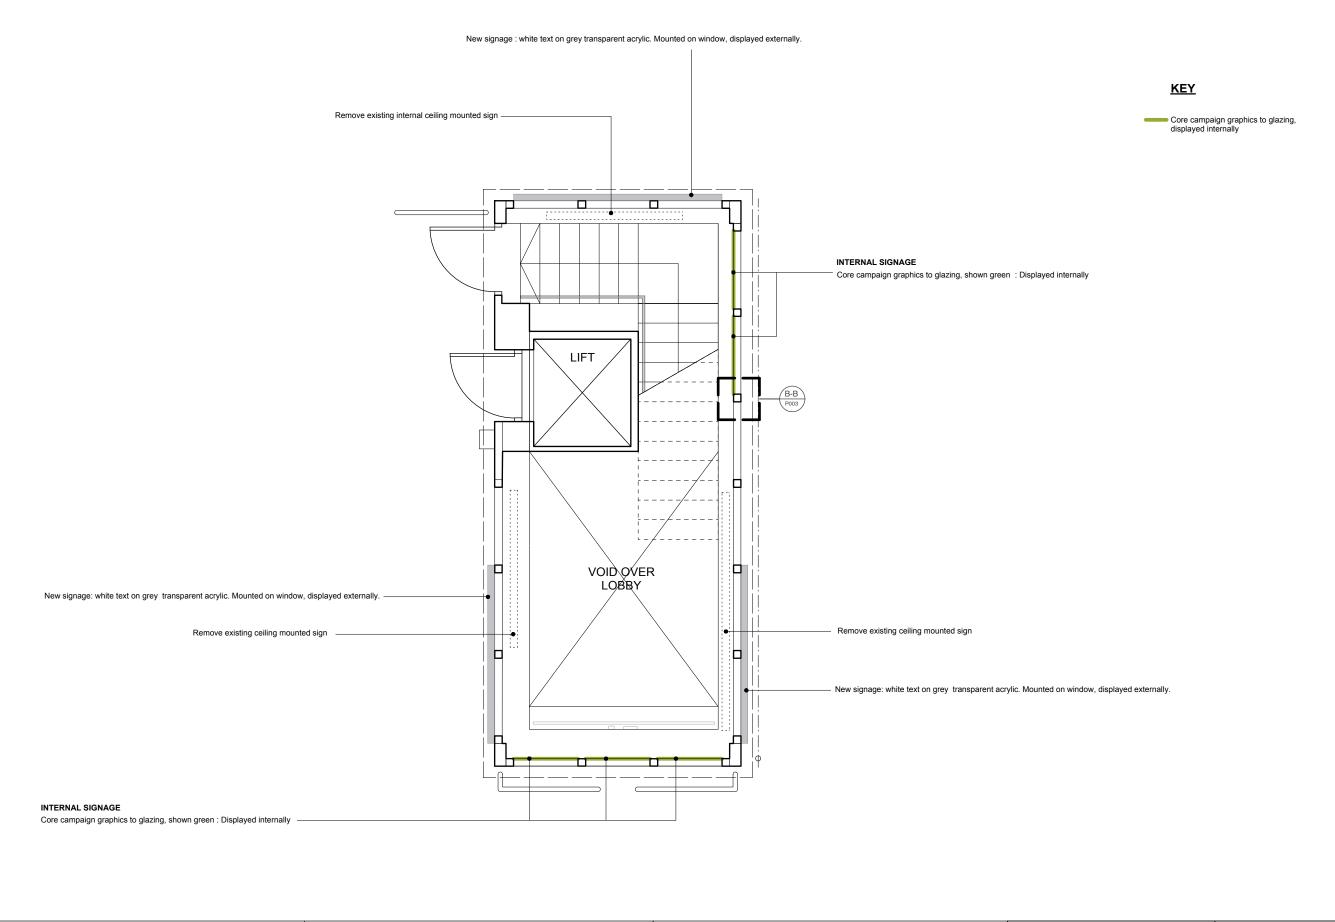

| 10.10.13 : All core campaign signs to be displayed internally

Project: Fitness First - Bloomsbury Subject: Proposed Ground Floor Plan Date: September 2013 Scale: 1:50 @ A3

Project Ref: 7096 Drawing: P004