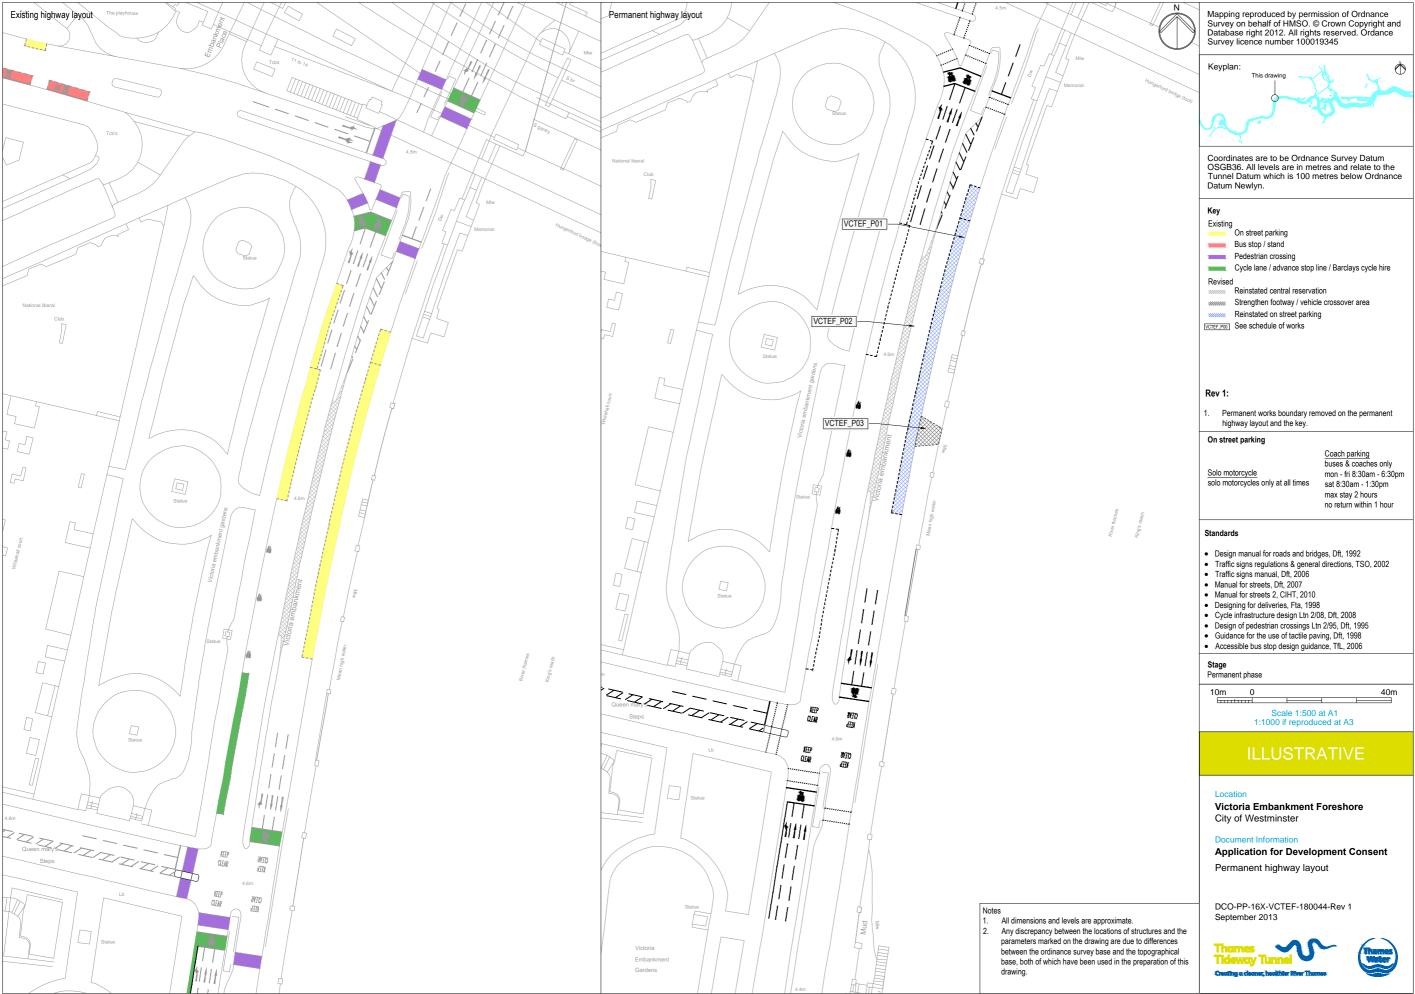

ey on behalf of HMSO. © Crown Copyright and Database right 2013. All rights reserved. Ordance Survey licence number 100019345



Coordinates are to be Ordance Survey Datum OSGB36. All levels are in metres and relate to the Tunnel Datum which is 100 metres below Ordnance Datum Newlyn.

#### Notes:

All dimensions and levels are approximate.

# Rev 1:

Permanent vessel mooring access ramp revised.
 Key plan amended. Drawing status amended.



# ILLUSTRATIVE Save for the detail of fixing to the listed wall

#### Location

Victoria Embankment Foreshore City of Westminster

### Document Information

#### Application for Development Consent

# Proposed

Mooring access details Book of plans - section 18

DCO-PP-16X-VCTEF-180027 - Rev 1 September 2013





Thames Water Utilities Ltd 2013













# Copyright notice

Copyright © Thames Water Utilities Limited September 2013. All rights reserved.

Any plans, drawings, designs and materials (materials) submitted by Thames Water Utilities Limited (Thames Water) as part of this application for Development Consent to the Planning Inspectorate are protected by copyright. You may only use this material (including making copies of it) in order to (a) inspect those plans, drawings, designs and materials at a more convenient time or place; or (b) to facilitate the exercise of a right to participate in the pre-examination or examination stages of the application which is available under the Planning Act 2008 and related regulations. Use for any other purpose is prohibited and further copies must not be made without the prior written consen