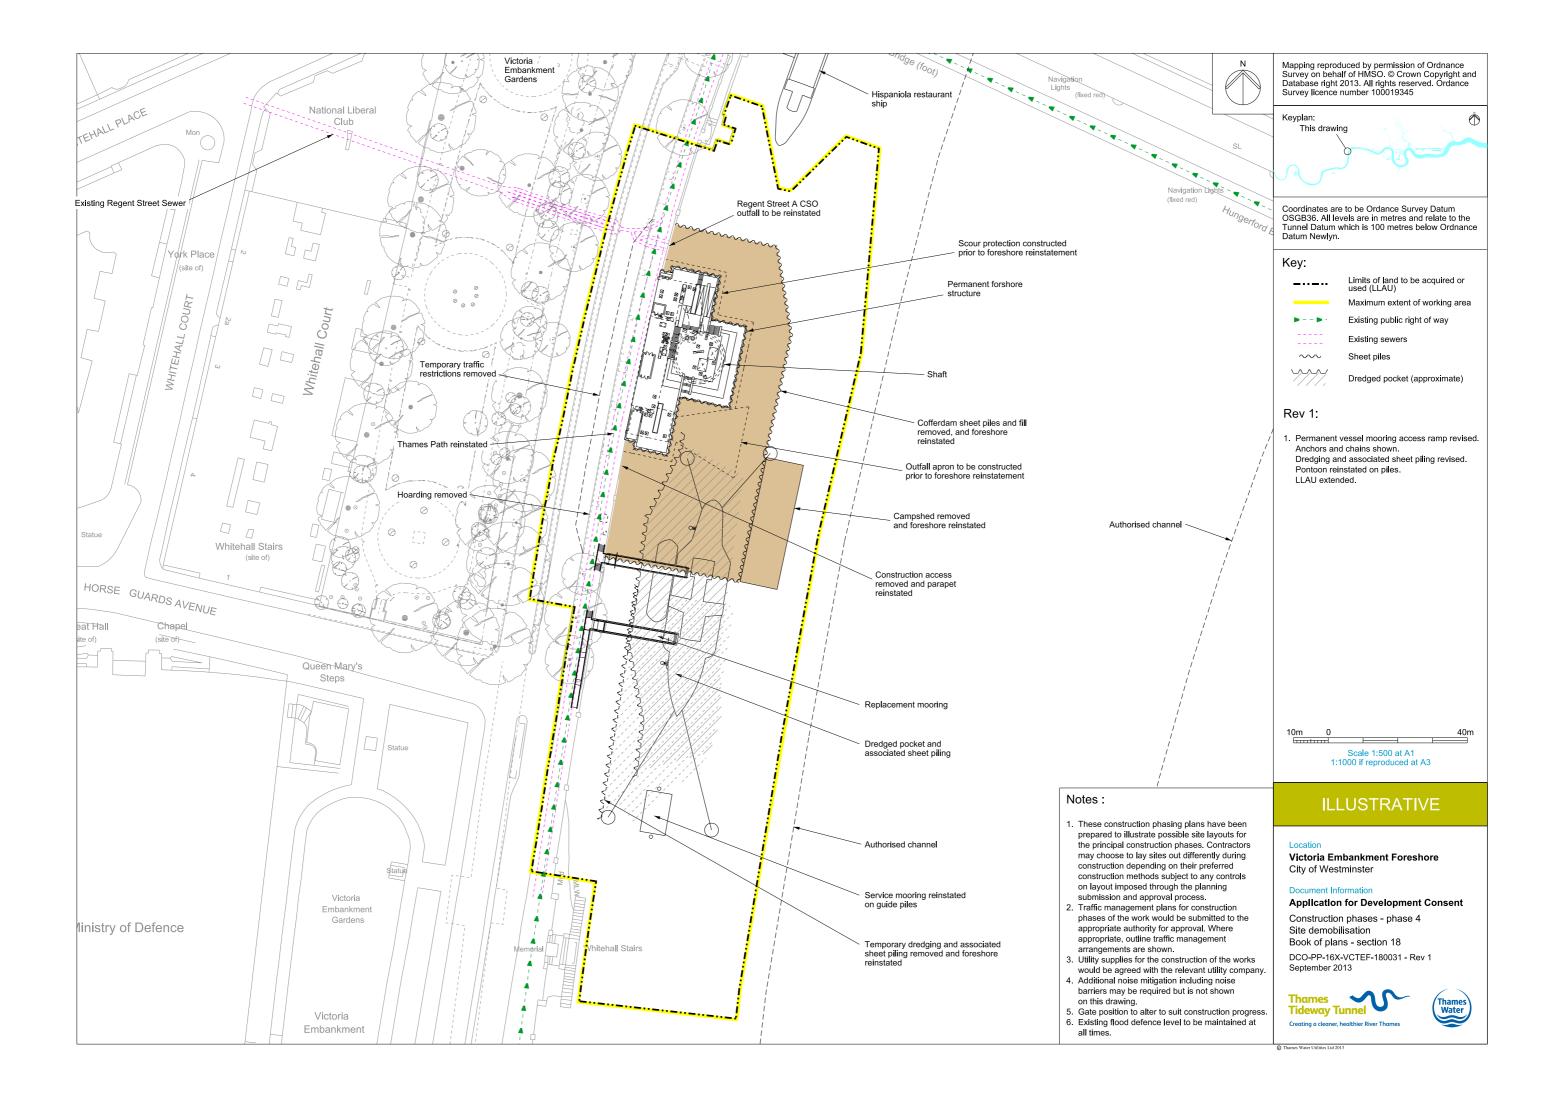

rvey on behalf of HMSO. © Crown Copyright and Database right 2013. All rights reserved. Ordance Survey licence number 100019345



Coordinates are to be Ordance Survey Datum OSGB36. All levels are in metres and relate to the Tunnel Datum which is 100 metres below Ordnance Datum Newlyn.

#### Notes:

All dimensions and levels are approximate.

# Rev 1:

Permanent vessel mooring access ramp revised.
 Key plan amended. Drawing status amended.



# ILLUSTRATIVE Save for the detail of fixing to the listed wall

#### Location

Victoria Embankment Foreshore City of Westminster

### Document Information

#### Application for Development Consent

# Proposed

Mooring access details Book of plans - section 18

DCO-PP-16X-VCTEF-180027 - Rev 1 September 2013





Thames Water Utilities Ltd 2013













# Copyright notice

Copyright © Thames Water Utilities Limited September 2013. All rights reserved.

Any plans, drawings, designs and materials (materials) submitted by Thames Water Utilities Limited (Thames Water) as part of this application for Development Consent to the Planning Inspectorate are protected by copyright. You may only use this material (including making copies of it) in order to (a) inspect those plans, drawings, designs and materials at a more convenient time or place; or (b) to facilitate the exercise of a right to participate in the pre-examination or examination stages of the application which is available under the Planning Act 2008 and related regulations. Use for any other purpose is prohibited and further copies must not be made without the prior written cons