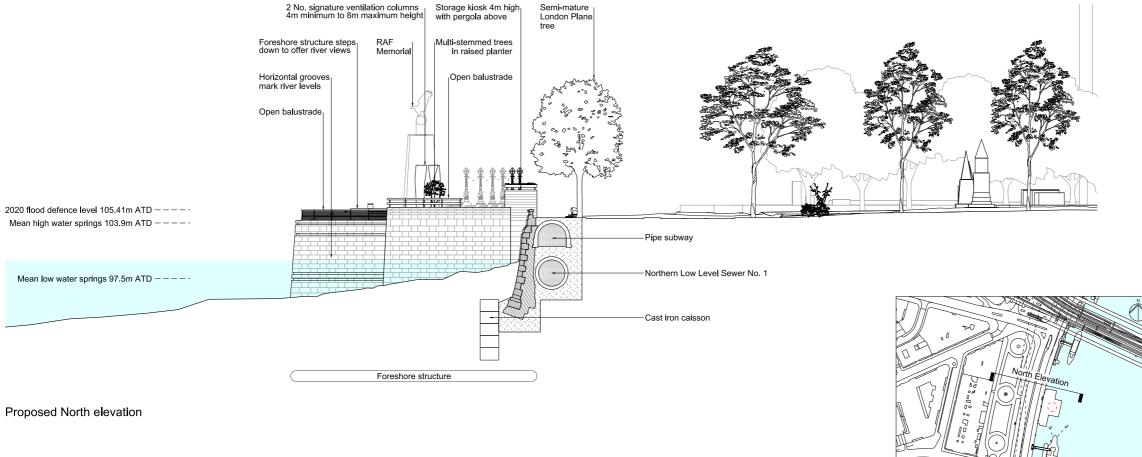

Coordinates are to be Ordance Survey Datum OSGB36. All levels are in metres and relate to the Tunnel Datum which is 100 metres below Ordnance Datum Newlyn.

#### Notes:

All dimensions and levels are approximate.

#### Locatio

Victoria Embankment Foreshore City of Westminster

# **Application for Development Consent**

As existing
And proposed north elevation
Book of plans - section 18
DCO-PP-16X-VCTEF-180020 - Rev 1
September 2013

Thames Water Utilities Ltd 20

Mapping reproduced by permission of Ordnance Survey on behalf of HMSO. © Crown Copyright and Database right 2013. All rights reserved. Ordance Survey licence number 100019345