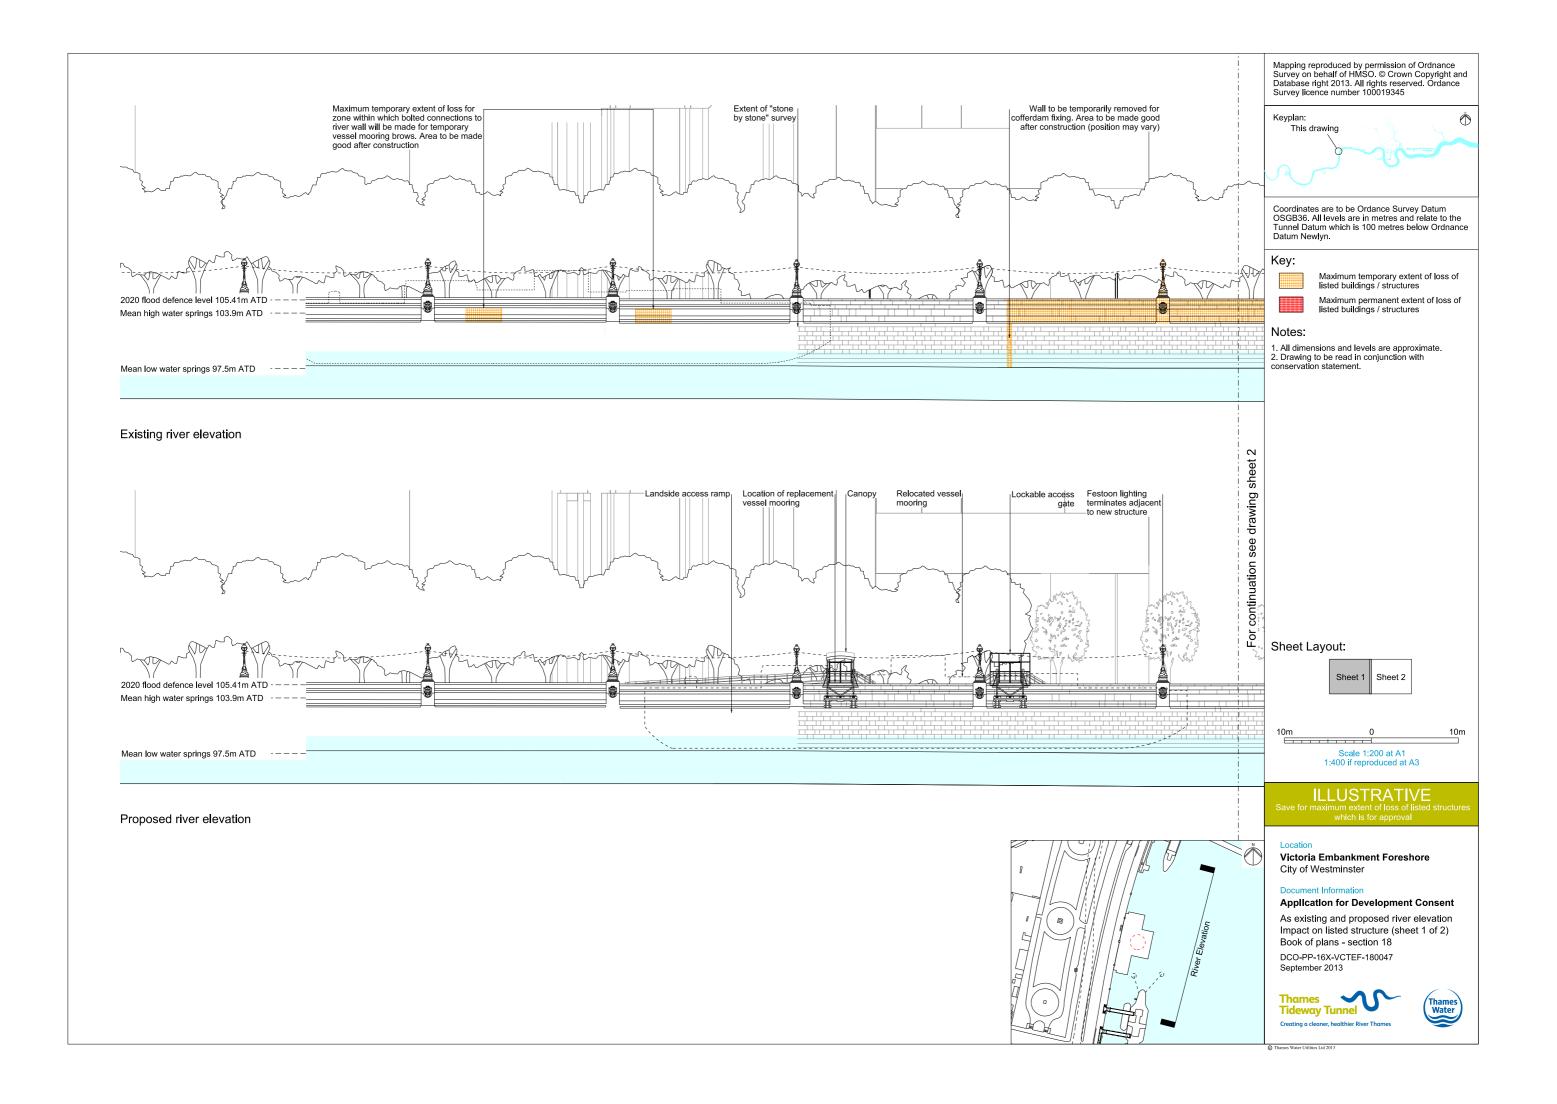

As existing North elevation

Mapping reproduced by permission of Ordnance Survey on behalf of HMSO. © Crown Copyright and Database right 2013. All rights reserved. Ordance Survey licence number 100019345

Coordinates are to be Ordance Survey Datum OSGB36. All levels are in metres and relate to the Tunnel Datum which is 100 metres below Ordnance Datum Newlyn.

#### Notes:

All dimensions and levels are approximate.

#### Locatio

Victoria Embankment Foreshore City of Westminster

# **Application for Development Consent**

As existing
And proposed north elevation
Book of plans - section 18
DCO-PP-16X-VCTEF-180020 - Rev 1
September 2013

Thames Water Utilities Ltd 20

Mapping reproduced by permission of Ordnance Survey on behalf of HMSO. © Crown Copyright and Database right 2013. All rights reserved. Ordance Survey licence number 100019345