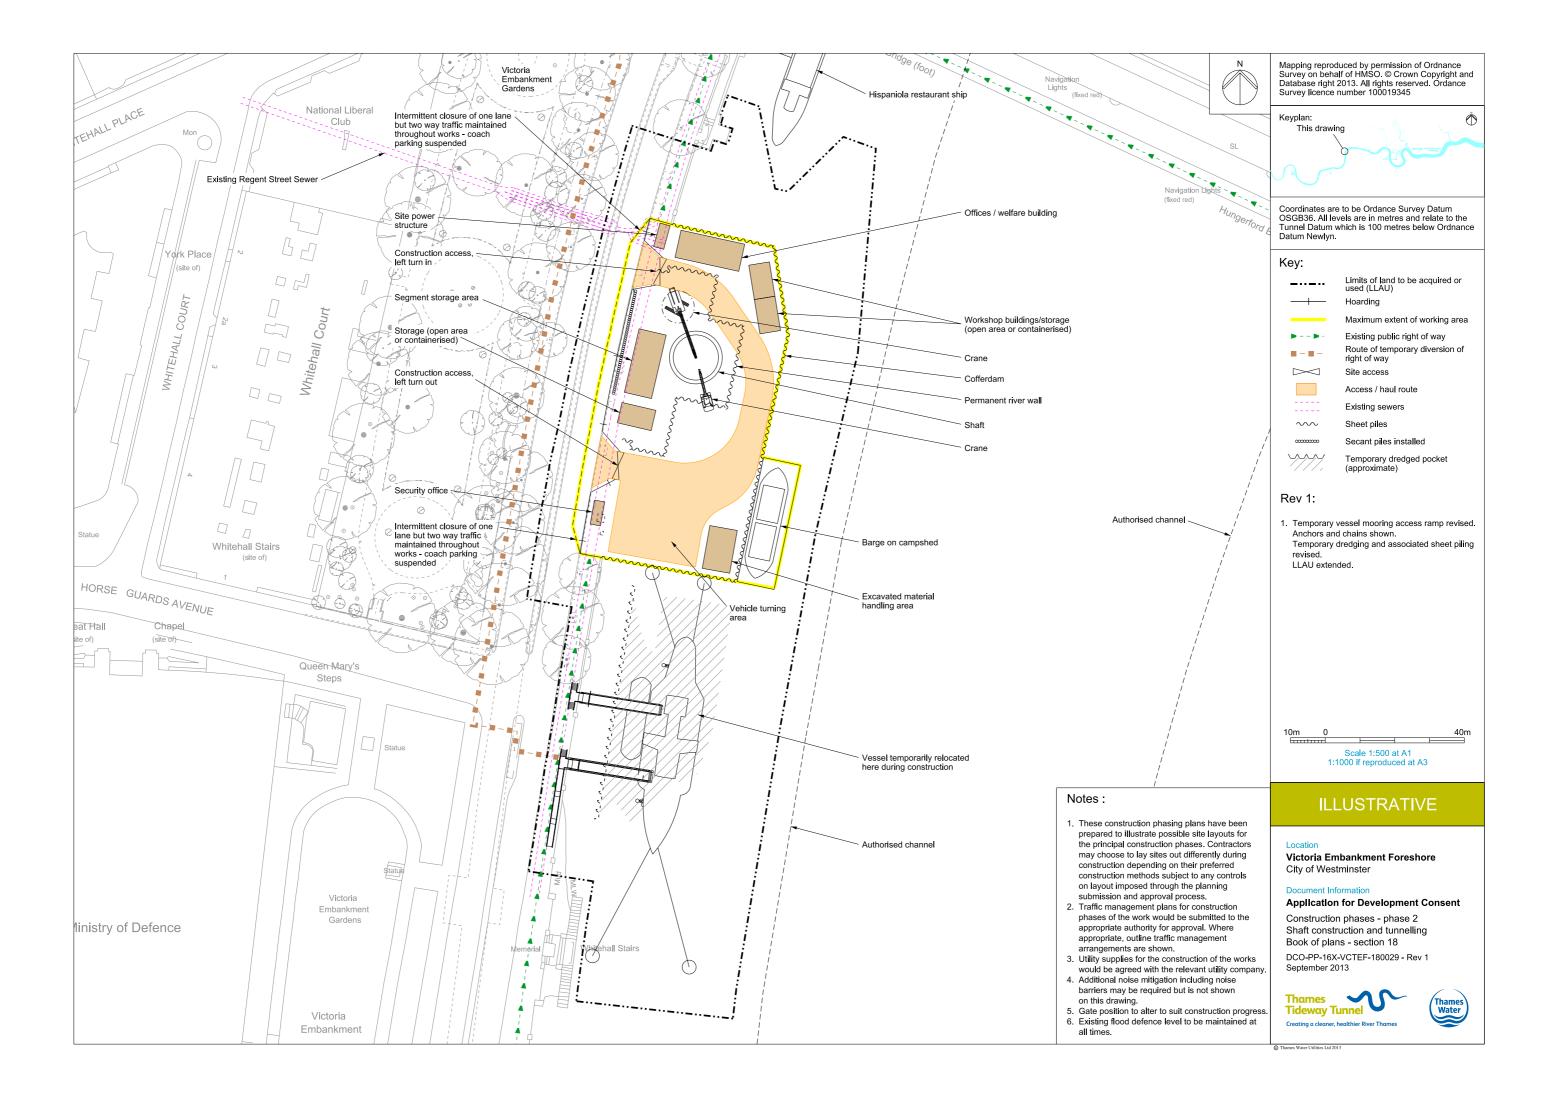

e Survey on behalf of HMSO. © Crown Copyright and Database right 2013. All rights reserved. Ordance Survey licence number 100019345



Coordinates are to be Ordance Survey Datum OSGB36. All levels are in metres and relate to the Tunnel Datum which is 100 metres below Ordnance Datum Newlyn.

#### Notes:

All dimensions and levels are approximate.

# Rev 1:

Permanent vessel mooring access ramp revised.
 Key plan amended. Drawing status amended.



# ILLUSTRATIVE Save for the detail of fixing to the listed wall

#### Location

Victoria Embankment Foreshore City of Westminster

### Document Information

#### Application for Development Consent

# Proposed

Mooring access details Book of plans - section 18

DCO-PP-16X-VCTEF-180027 - Rev 1 September 2013





Thames Water Utilities Ltd 2013













# Copyright notice

Copyright © Thames Water Utilities Limited September 2013. All rights reserved.

Any plans, drawings, designs and materials (materials) submitted by Thames Water Utilities Limited (Thames Water) as part of this application for Development Consent to the Planning Inspectorate are protected by copyright. You may only use this material (including making copies of it) in order to (a) inspect those plans, drawings, designs and materials at a more convenient time or place; or (b) to facilitate the exercise of a right to participate in the pre-examination or examination stages of the application which is available under the Planning Act 2008 and related regulations. Use for any other purpose is prohibited and further copies must not be made without the prior written