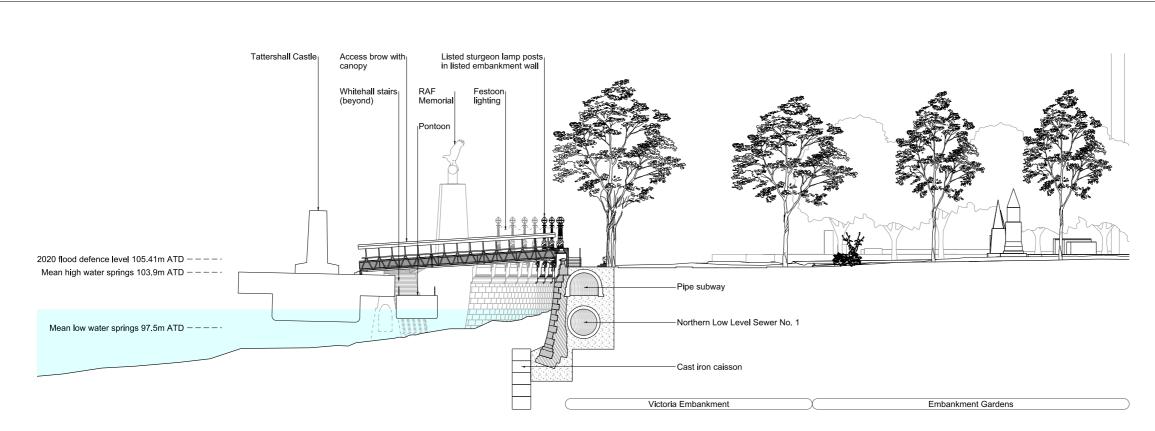

As existing North elevation

Mapping reproduced by permission of Ordnance Survey on behalf of HMSO. © Crown Copyright and Database right 2013. All rights reserved. Ordance Survey licence number 100019345

Coordinates are to be Ordance Survey Datum OSGB36. All levels are in metres and relate to the Tunnel Datum which is 100 metres below Ordnance Datum Newlyn.

#### Notes:

All dimensions and levels are approximate.

#### Locatio

Victoria Embankment Foreshore City of Westminster

# **Application for Development Consent**

As existing
And proposed north elevation
Book of plans - section 18
DCO-PP-16X-VCTEF-180020 - Rev 1
September 2013

Thames Water Utilities Ltd 20

Mapping reproduced by permission of Ordnance Survey on behalf of HMSO. © Crown Copyright and Database right 2013. All rights reserved. Ordance Survey licence number 100019345