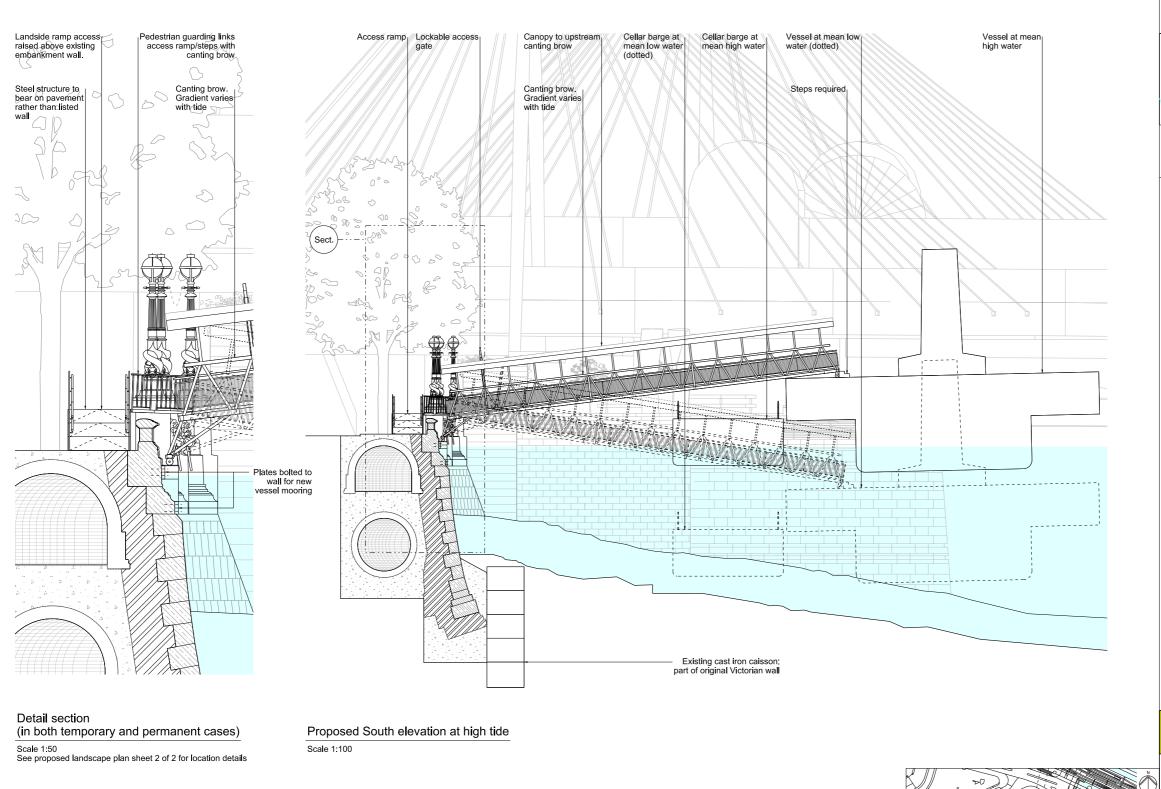

# **Application for Development Consent**

As existing
And proposed north elevation
Book of plans - section 18
DCO-PP-16X-VCTEF-180020 - Rev 1
September 2013

Thames Water Utilities Ltd 20

Mapping reproduced by permission of Ordnance Survey on behalf of HMSO. © Crown Copyright and Database right 2013. All rights reserved. Ordance Survey licence number 100019345

# Rev 1:

Permanent vessel mooring access ramp revised.
 Key plan amended. Drawing status amended.

# ILLUSTRATIVE Save for the detail of fixing to the listed wall

# Proposed

Mooring access details Book of plans - section 18

DCO-PP-16X-VCTEF-180027 - Rev 1 September 2013

Thames Water Utilities Ltd 2013