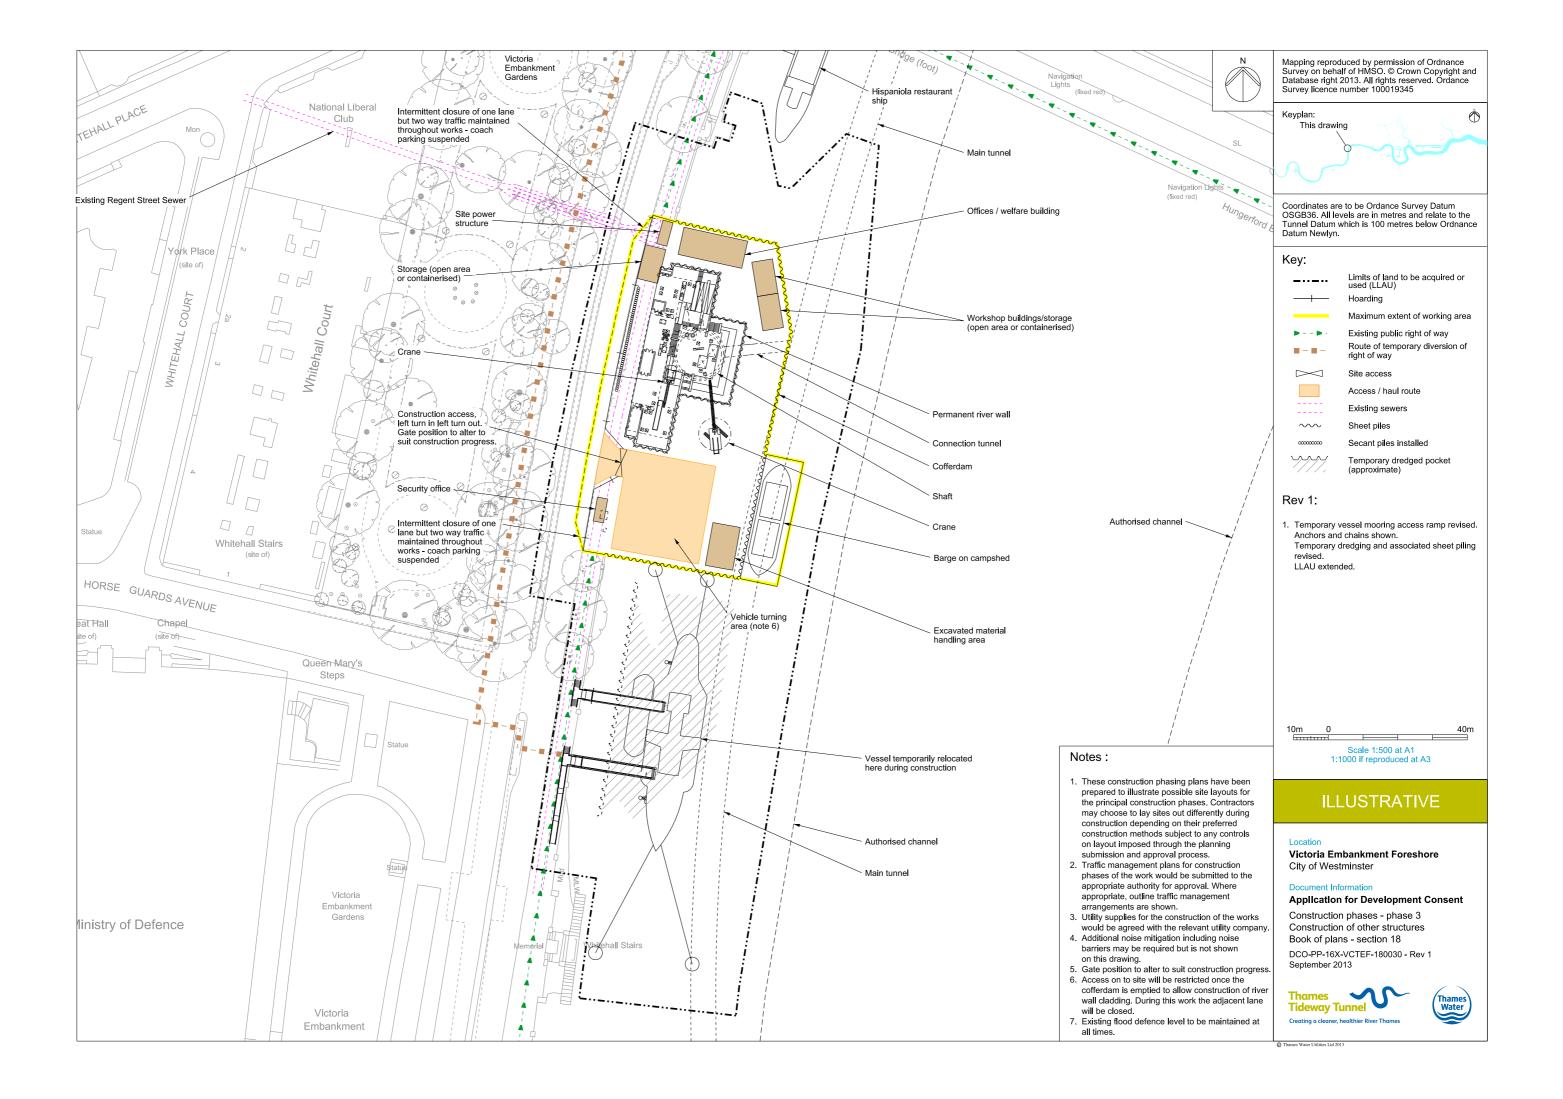

Survey on behalf of HMSO. © Crown Copyright and Database right 2013. All rights reserved. Ordance Survey licence number 100019345



Coordinates are to be Ordance Survey Datum OSGB36. All levels are in metres and relate to the Tunnel Datum which is 100 metres below Ordnance Datum Newlyn.

#### Notes:

All dimensions and levels are approximate.

# Rev 1:

Permanent vessel mooring access ramp revised.
 Key plan amended. Drawing status amended.



# ILLUSTRATIVE Save for the detail of fixing to the listed wall

#### Location

Victoria Embankment Foreshore City of Westminster

### Document Information

#### Application for Development Consent

# Proposed

Mooring access details Book of plans - section 18

DCO-PP-16X-VCTEF-180027 - Rev 1 September 2013





Thames Water Utilities Ltd 2013













# Copyright notice

Copyright © Thames Water Utilities Limited September 2013. All rights reserved.

Any plans, drawings, designs and materials (materials) submitted by Thames Water Utilities Limited (Thames Water) as part of this application for Development Consent to the Planning Inspectorate are protected by copyright. You may only use this material (including making copies of it) in order to (a) inspect those plans, drawings, designs and materials at a more convenient time or place; or (b) to facilitate the exercise of a right to participate in the pre-examination or examination stages of the application which is available under the Planning Act 2008 and related regulations. Use for any other purpose is prohibited and further copies must not be made without the prior written co