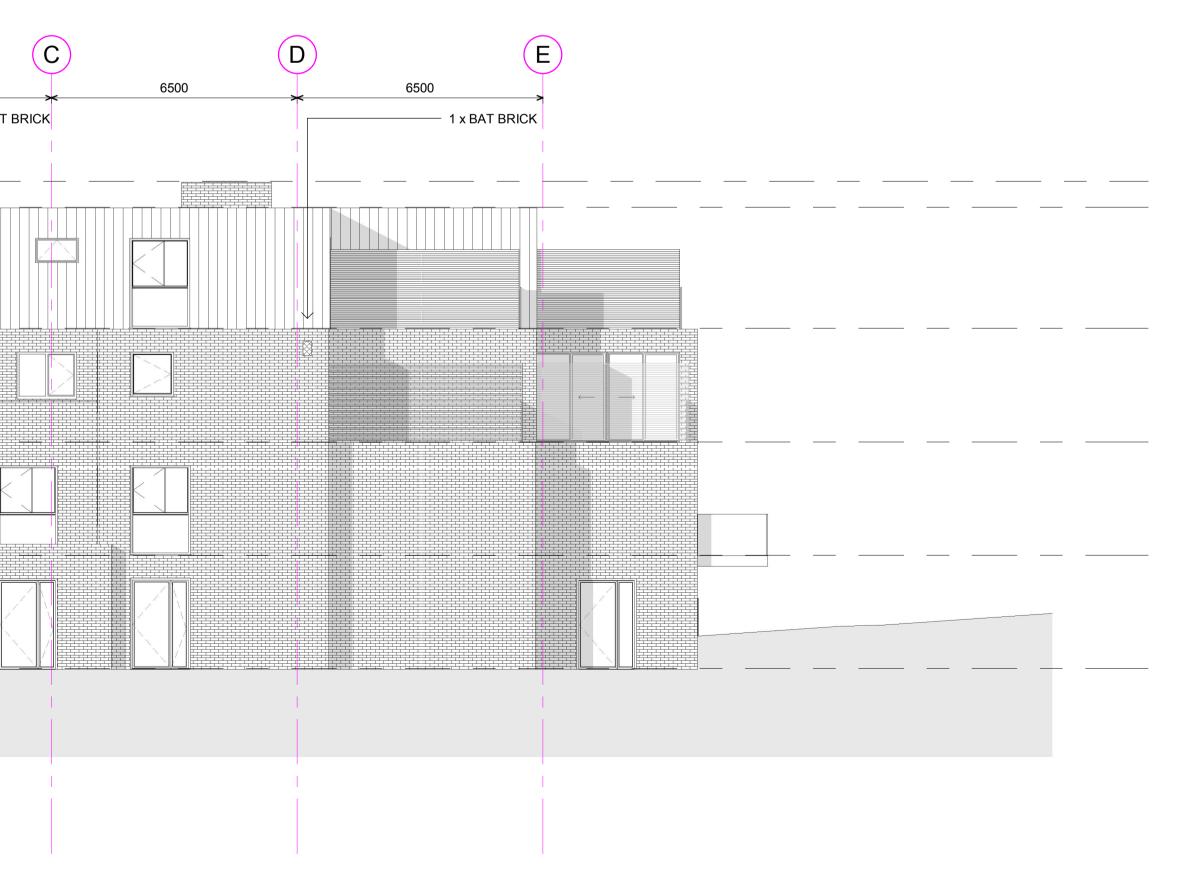

| Copyright - | David | Miller | Limited |  |
|-------------|-------|--------|---------|--|
|             |       |        |         |  |

|                   | (A)<br>6500 | (E | <hr/> | 6500 |         |
|-------------------|-------------|----|-------|------|---------|
|                   |             |    |       |      | 1 x BAT |
|                   |             |    |       |      |         |
| SECOND FFL        |             |    |       |      |         |
| FIRST FFL         |             |    |       |      |         |
| GROUND FFL        |             |    |       |      |         |
| 2 SOUTH ELEVATION |             |    |       |      |         |