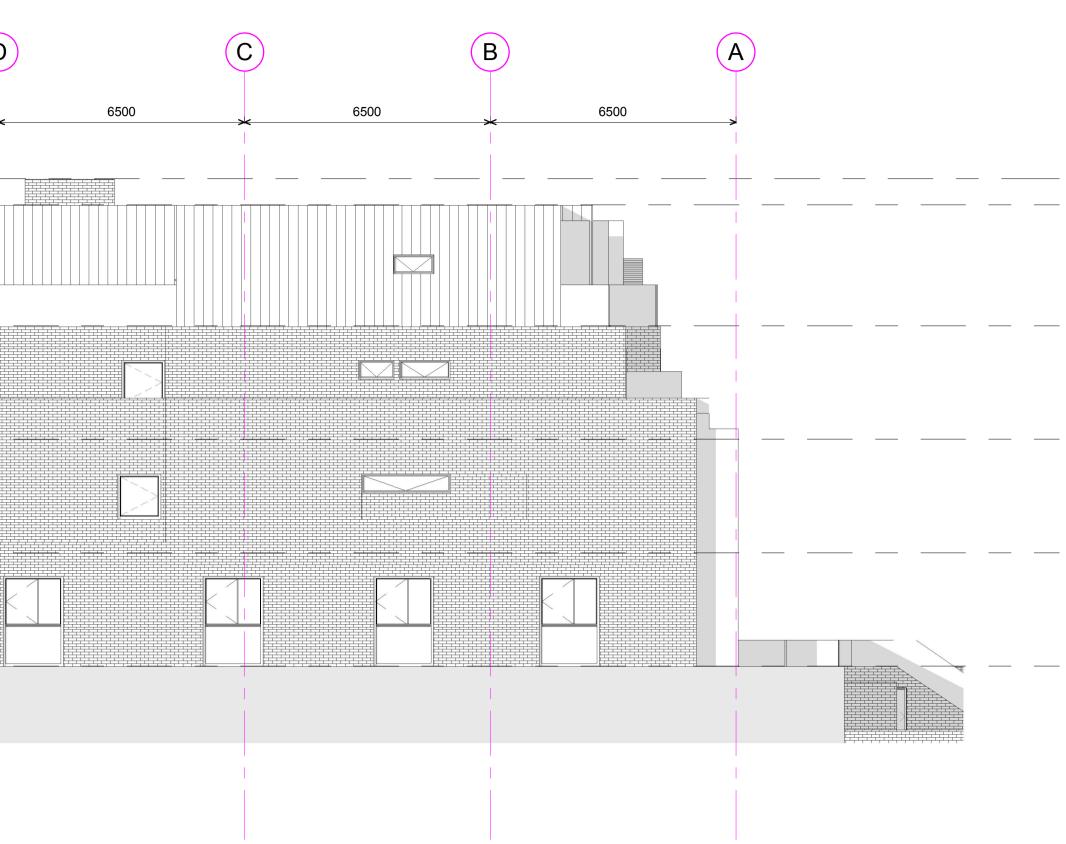

|                 | E                                      |           |
|-----------------|----------------------------------------|-----------|
| TOP ROOF RIDGE  | حـــــــــــــــــــــــــــــــــــــ | <u>)0</u> |
| ROOF RIDGE      |                                        |           |
|                 |                                        |           |
|                 |                                        |           |
| SECOND FFL      |                                        |           |
| FIRST FFL       |                                        |           |
| GROUND FFL      |                                        |           |
|                 |                                        |           |
| NORTH ELEVATION |                                        |           |