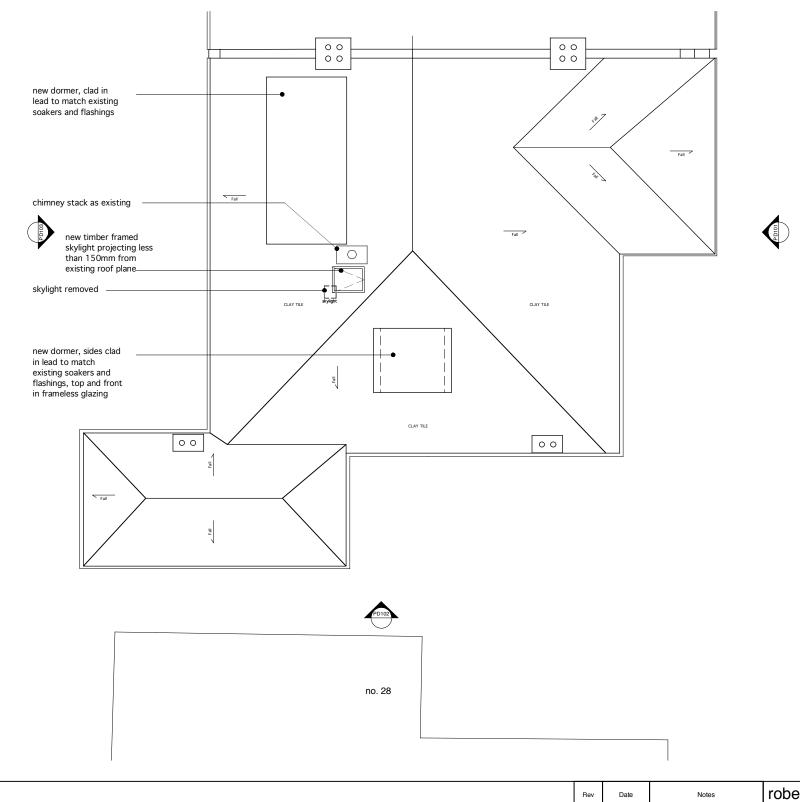

DO NOT SCALE FROM THE DRAWING

|   | Rev | Date     | Notes                 | robert <b>dye</b>                                                                |                                             |                        |
|---|-----|----------|-----------------------|----------------------------------------------------------------------------------|---------------------------------------------|------------------------|
|   | Α   | 22.10.13 | central chimney stack | Robert Dye Associates<br>Unit A2 Linton House 39-51 Highgate Road London NW5 1RS |                                             |                        |
|   |     |          |                       | tel: 020 7267 9388<br>fax: 020 7267 9345                                         | www.robertdye.com email: info@robertdye.com |                        |
|   |     |          |                       | project                                                                          |                                             | project no             |
|   |     |          |                       | 30 Menelik Road                                                                  | 224                                         |                        |
| ı |     |          |                       | drawing                                                                          |                                             | scale<br>1:100 @ A3    |
|   |     |          |                       | Proposed Roof Plan                                                               |                                             | drawn by<br>AB         |
|   |     |          |                       | drawing no                                                                       | rev                                         | AUG 2013               |
|   |     |          |                       | PD 004                                                                           | Α                                           | dwg status<br>planning |