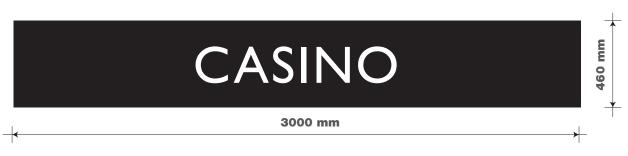

# ITEM 01 (Qty 1)

Illuminated fascia sign.

Remove face panel from existing box. Remove illumination and repaint sign carcass Black.

Install new LED illumination. Complete with a new fret cut aluminium face panel with pushed through acrylic letters. Scale 1:20