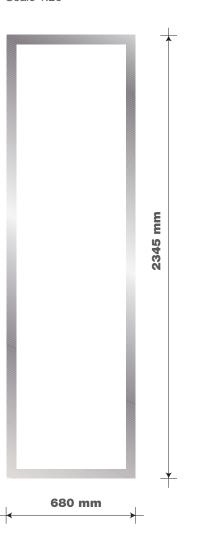

# ITEM 04 (Qty 2)

Polished Chrome internally illuminated poster cases. Scale 1:20