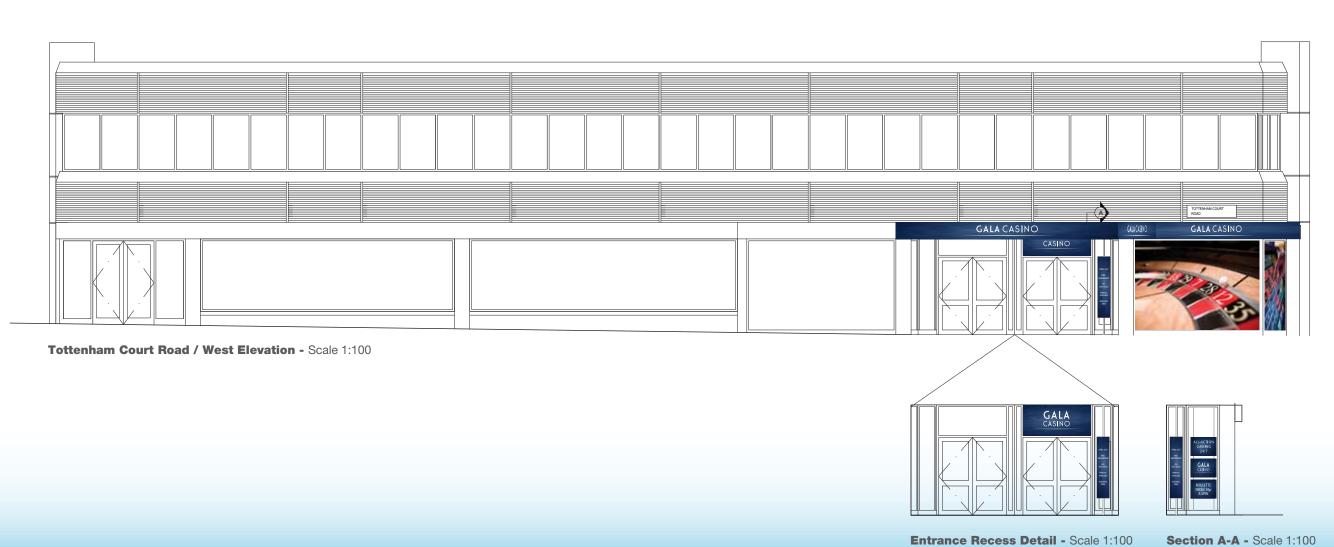

# ITEM 01 (Qty 1)

Illuminated fascia sign.

Remove face panel from existing box. Remove illumination and repaint sign carcass Black.

Install new LED illumination. Complete with a new fret cut aluminium face panel with pushed through acrylic letters. Scale 1:20

## ITEM 02 (Qty 4)

New illuminated fascia signs to replace existing. Illuminated by LED 's.

Complete with fret cut aluminium face panel with pushed through acrylic letters.

Scale 1:20

# ITEM 03 (Qty 2)

Remove existing Gala G vinyls from entrance doors.

# ITEM 04 (Qty 2)

Polished Chrome internally illuminated poster cases. Scale 1:20

#### ITEM 05 (Qty 1)

Illuminated fascia sign.

Remove face panel from existing box. Remove illumination and repaint sign carcass Black.

Install new LED illumination. Complete with a new fret cut aluminium face panel with pushed through acrylic letters.

Scale 1.20

## ITEM 06 (Qty 1)

Remove existing vinyl and apply new. Display to be confirmed. Scale 1:30

Grosvenor Casino **Tottenham** 262 Tottenham Court Road, London. W1T 7RG **96432 (Rev E)** 16/08/13 - SRL - Minor amendment