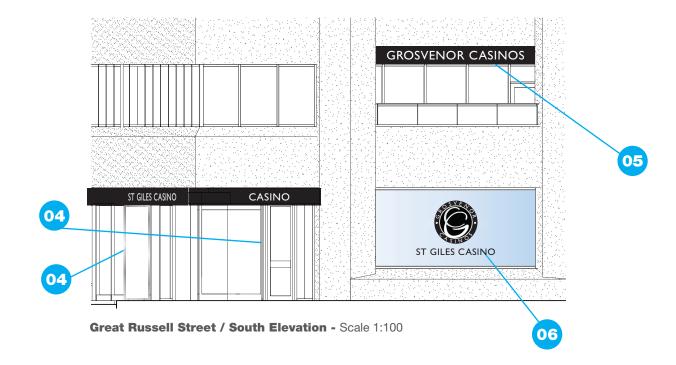

# ITEM 04 (Qty 2)

Polished Chrome internally illuminated poster cases. Scale 1:20

#### ITEM 05 (Qty 1)

Illuminated fascia sign.

Remove face panel from existing box. Remove illumination and repaint sign carcass Black.

Install new LED illumination. Complete with a new fret cut aluminium face panel with pushed through acrylic letters.

Scale 1.20

## ITEM 06 (Qty 1)

Remove existing vinyl and apply new. Display to be confirmed. Scale 1:30

Grosvenor Casino **Tottenham** 262 Tottenham Court Road, London. W1T 7RG **96432 (Rev E)** 16/08/13 - SRL - Minor amendment