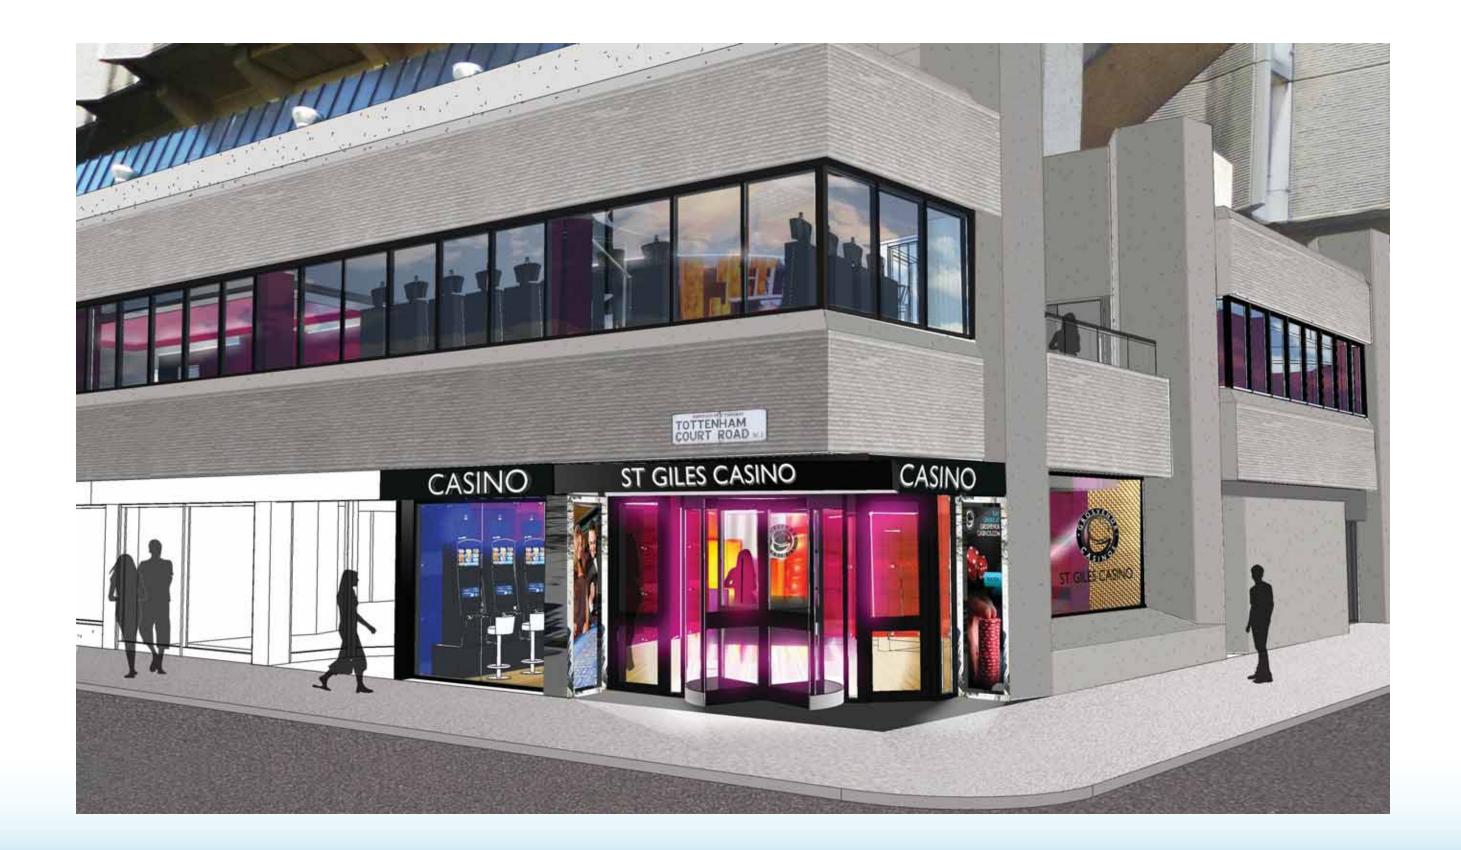

nated by LED 's.

Complete with fret cut aluminium face panel with pushed through acrylic letters.

Scale 1:20



# ITEM 03 (Qty 2)

Remove existing Gala G vinyls from entrance doors.

# ITEM 04 (Qty 2)

Polished Chrome internally illuminated poster cases. Scale 1:20



#### ITEM 05 (Qty 1)

Illuminated fascia sign.

Remove face panel from existing box. Remove illumination and repaint sign carcass Black.

Install new LED illumination. Complete with a new fret cut aluminium face panel with pushed through acrylic letters.

Scale 1.20

# GROSVENOR CASINOS

4200 mm

## ITEM 06 (Qty 1)

Remove existing vinyl and apply new. Display to be confirmed. Scale 1:30



Grosvenor Casino **Tottenham** 262 Tottenham Court Road, London. W1T 7RG **96432 (Rev E)** 16/08/13 - SRL - Minor amendment