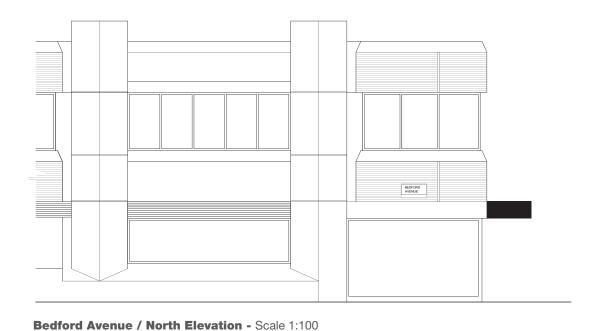

ng. Illuminated by LED 's.

Complete with fret cut aluminium face panel with pushed through acrylic letters.

Scale 1:20



# ITEM 03 (Qty 2)

Remove existing Gala G vinyls from entrance doors.

# ITEM 04 (Qty 2)

Polished Chrome internally illuminated poster cases. Scale 1:20



#### ITEM 05 (Qty 1)

Illuminated fascia sign.

Remove face panel from existing box. Remove illumination and repaint sign carcass Black.

Install new LED illumination. Complete with a new fret cut aluminium face panel with pushed through acrylic letters.

Scale 1.20

# GROSVENOR CASINOS

4200 mm

## ITEM 06 (Qty 1)

Remove existing vinyl and apply new. Display to be confirmed. Scale 1:30



Grosvenor Casino **Tottenham** 262 Tottenham Court Road, London. W1T 7RG **96432 (Rev E)** 16/08/13 - SRL - Minor amendment