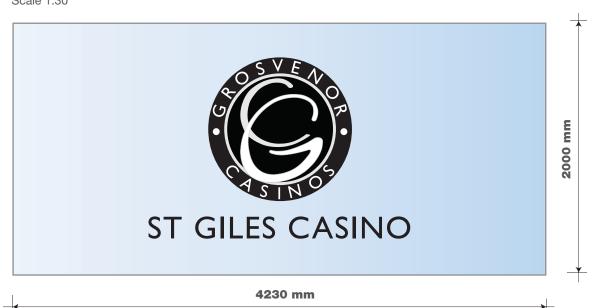

## ITEM 06 (Qty 1)

Remove existing vinyl and apply new. Display to be confirmed. Scale 1:30

Grosvenor Casino **Tottenham** 262 Tottenham Court Road, London. W1T 7RG **96432 (Rev E)** 16/08/13 - SRL - Minor amendment