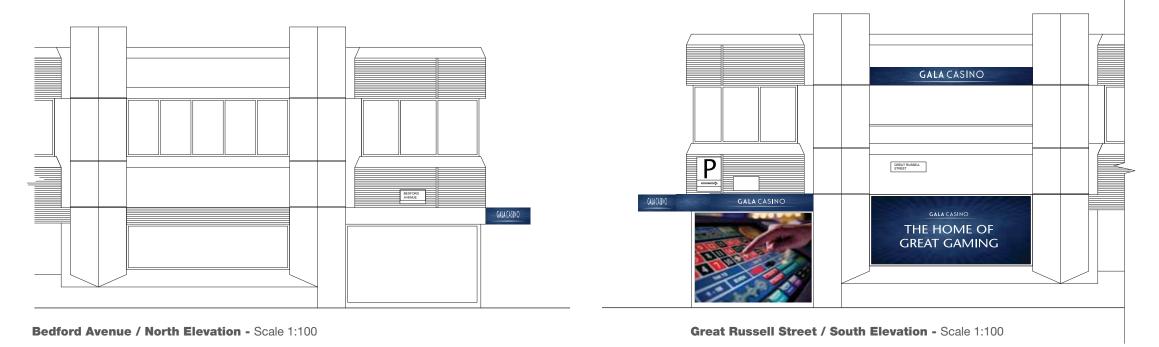

luminated by LED 's.

Complete with fret cut aluminium face panel with pushed through acrylic letters.

Scale 1:20



# ITEM 03 (Qty 2)

Remove existing Gala G vinyls from entrance doors.

# ITEM 04 (Qty 2)

Polished Chrome internally illuminated poster cases. Scale 1:20



#### ITEM 05 (Qty 1)

Illuminated fascia sign.

Remove face panel from existing box. Remove illumination and repaint sign carcass Black.

Install new LED illumination. Complete with a new fret cut aluminium face panel with pushed through acrylic letters.

Scale 1.20

# GROSVENOR CASINOS

4200 mm

## ITEM 06 (Qty 1)

Remove existing vinyl and apply new. Display to be confirmed. Scale 1:30



Grosvenor Casino **Tottenham** 262 Tottenham Court Road, London. W1T 7RG **96432 (Rev E)** 16/08/13 - SRL - Minor amendment