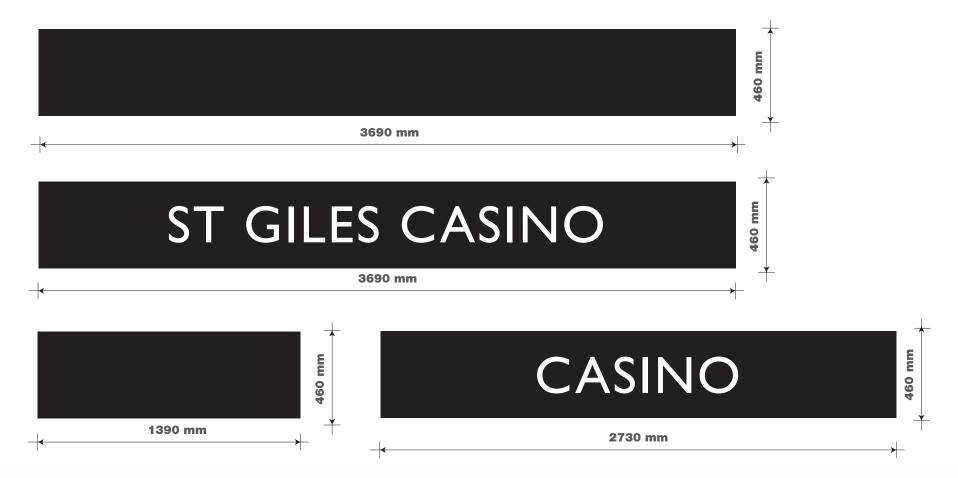

## ITEM 02 (Qty 4)

New illuminated fascia signs to replace existing. Illuminated by LED 's.

Complete with fret cut aluminium face panel with pushed through acrylic letters.

Scale 1:20