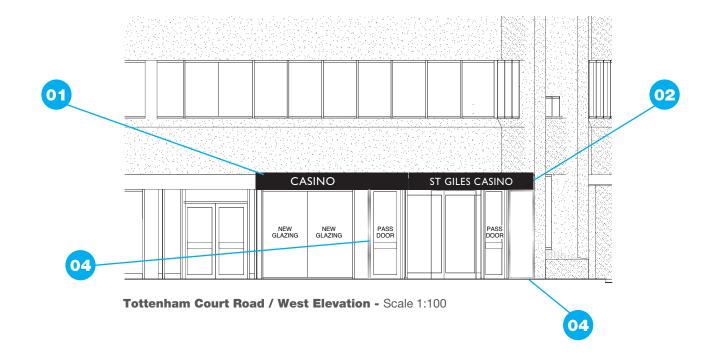

# ITEM 01 (Qty 1)

Illuminated fascia sign.

Remove face panel from existing box. Remove illumination and repaint sign carcass Black.

Install new LED illumination. Complete with a new fret cut aluminium face panel with pushed through acrylic letters. Scale 1:20

## ITEM 02 (Qty 4)

New illuminated fascia signs to replace existing. Illuminated by LED 's.

Complete with fret cut aluminium face panel with pushed through acrylic letters.

Scale 1:20

# ITEM 04 (Qty 2)

Polished Chrome internally illuminated poster cases. Scale 1:20