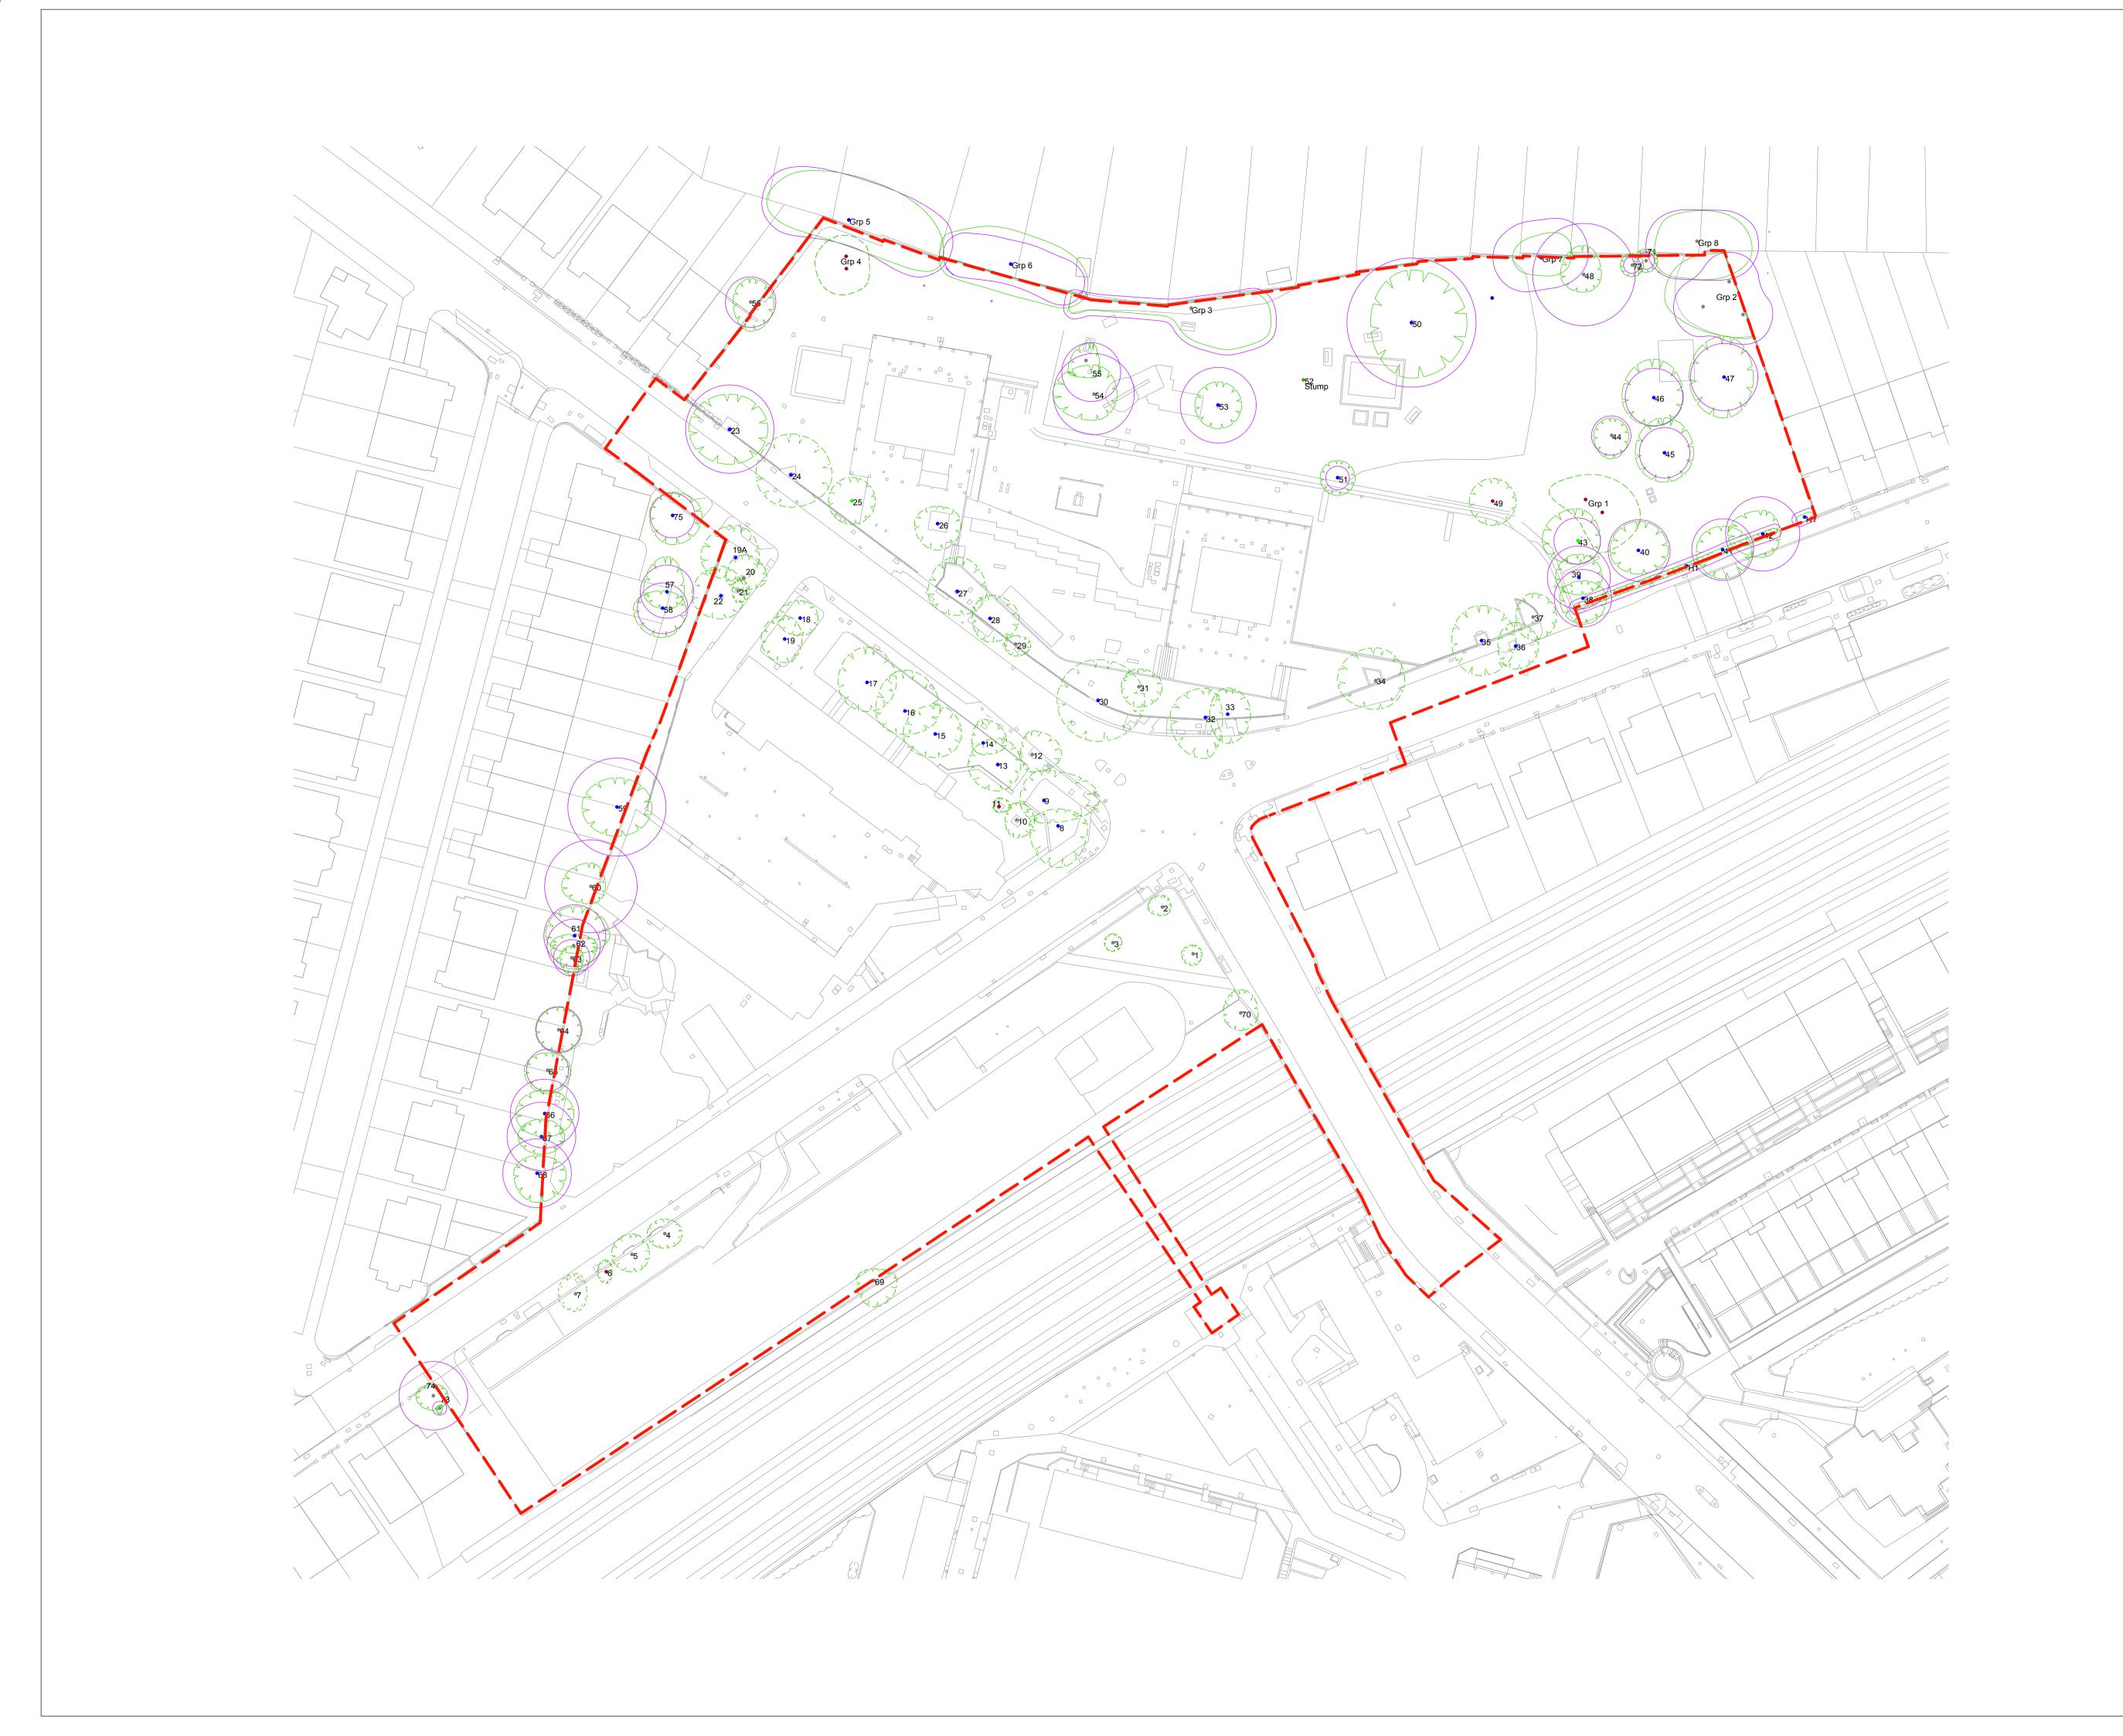

© Farrer Huxley Associates

NOTES:

1. REFER TO CBA TREES TREE SURVEY REPORT CBA7595 V3, MAY 2013. FOR CATEGORISATION OF TREES, TREE SURVEY SCHEDULE AND TREE ROOT PROTECTION AREA SCHEDULE.

Existing Tree to be Removed

existing 'Category A' Tree With Reference Number

existing 'Category B' Tree With Reference Number

Existing 'Category C' Tree With Reference Number

Existing 'Category U' Tree With Reference Number

Site Boundary

Farrer Huxley Associates

70 Cowcross Street, London EC1M 6EL T: 020 7490 3625 E: info@fha.co.uk W: www.fha.co.uk

ABBEY AREA REGENERATION

TREE REMOVAL/RETENTION

PLANNING

 Date
 Scale
 Drn

 XX/07/2013
 1:500@A1
 DC