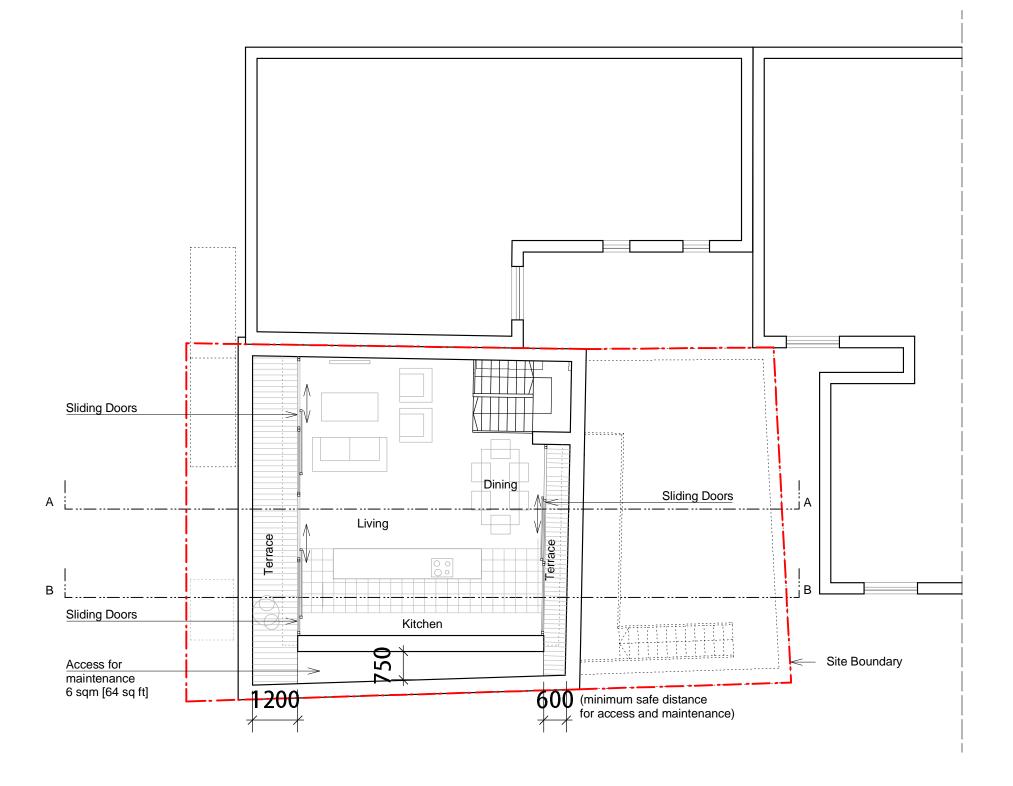

P015 (K) Third Floor Plan: Apartment C (3 bedroomed maisonette@119sq m/1280sq ft)

Do not scale drawings use dimensions given

All drawings to be read in conjunction with the specification;
any discepancies to be notified to the architect before the specifical work.

Copyright 11.04 Architects

| K                                                                       | 18.10.13 | Roof extension inset<br>750mm to West |  |  |
|-------------------------------------------------------------------------|----------|---------------------------------------|--|--|
| K                                                                       | 18.10.13 | South-terrace reduced to 600mm        |  |  |
| K                                                                       | 18.10.13 | North-terrace increased to 1200mm     |  |  |
| J                                                                       | 15.10.13 | External wall                         |  |  |
| Ι                                                                       | 25.09.13 | Staircase, balcony                    |  |  |
| Н                                                                       | 28.08.13 | Adjoining property                    |  |  |
| G                                                                       | 23.07.13 | Section lines                         |  |  |
| F                                                                       | 01.05.13 | Preliminary                           |  |  |
| rev                                                                     | date     | revision                              |  |  |
| 11.04 Architects Ltd<br>The Workspace<br>12 Wilton Road<br>Muswell Hill |          |                                       |  |  |

project

Eastnor Castle Chalton Street London

drawing title

Third Floor Plan
Proposed

| scale          | date                |          |
|----------------|---------------------|----------|
| 1:100 @ A3     | 18.10.13            |          |
| job no.<br>303 | drawing no.<br>P015 | rev<br>K |