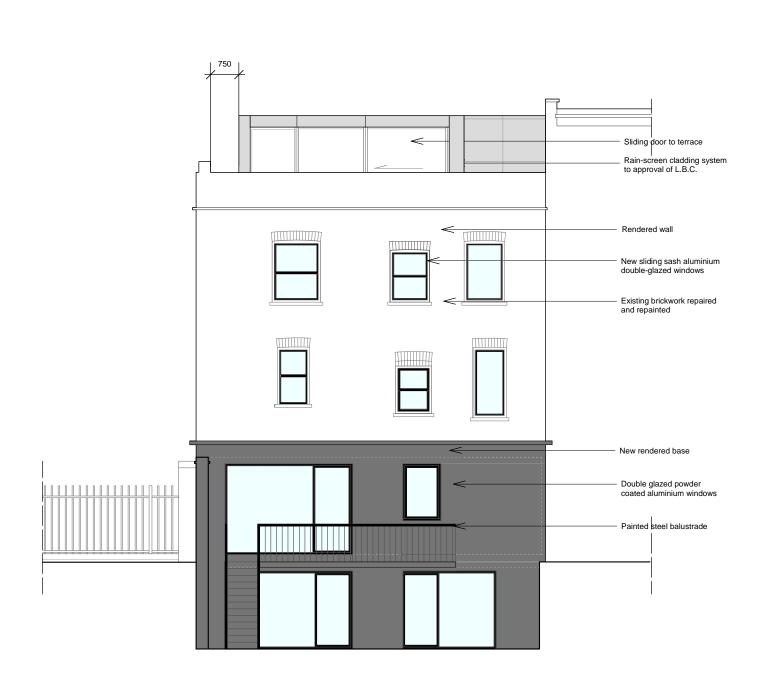

P018(H) Rear Elevation: Proposed (South - West)

All drawings to be read in conjunction with the specification; any discepancies to be notified to the architect before commencing work

Copyright 11.04 Architects

Eastnor Castle Chalton Street London

Rear Elevation (SW)

Proposed

| scale          | date                |         |
|----------------|---------------------|---------|
| 1:100 @ A3     | 25.09.13            |         |
| job no.<br>303 | drawing no.<br>P018 | re<br>H |