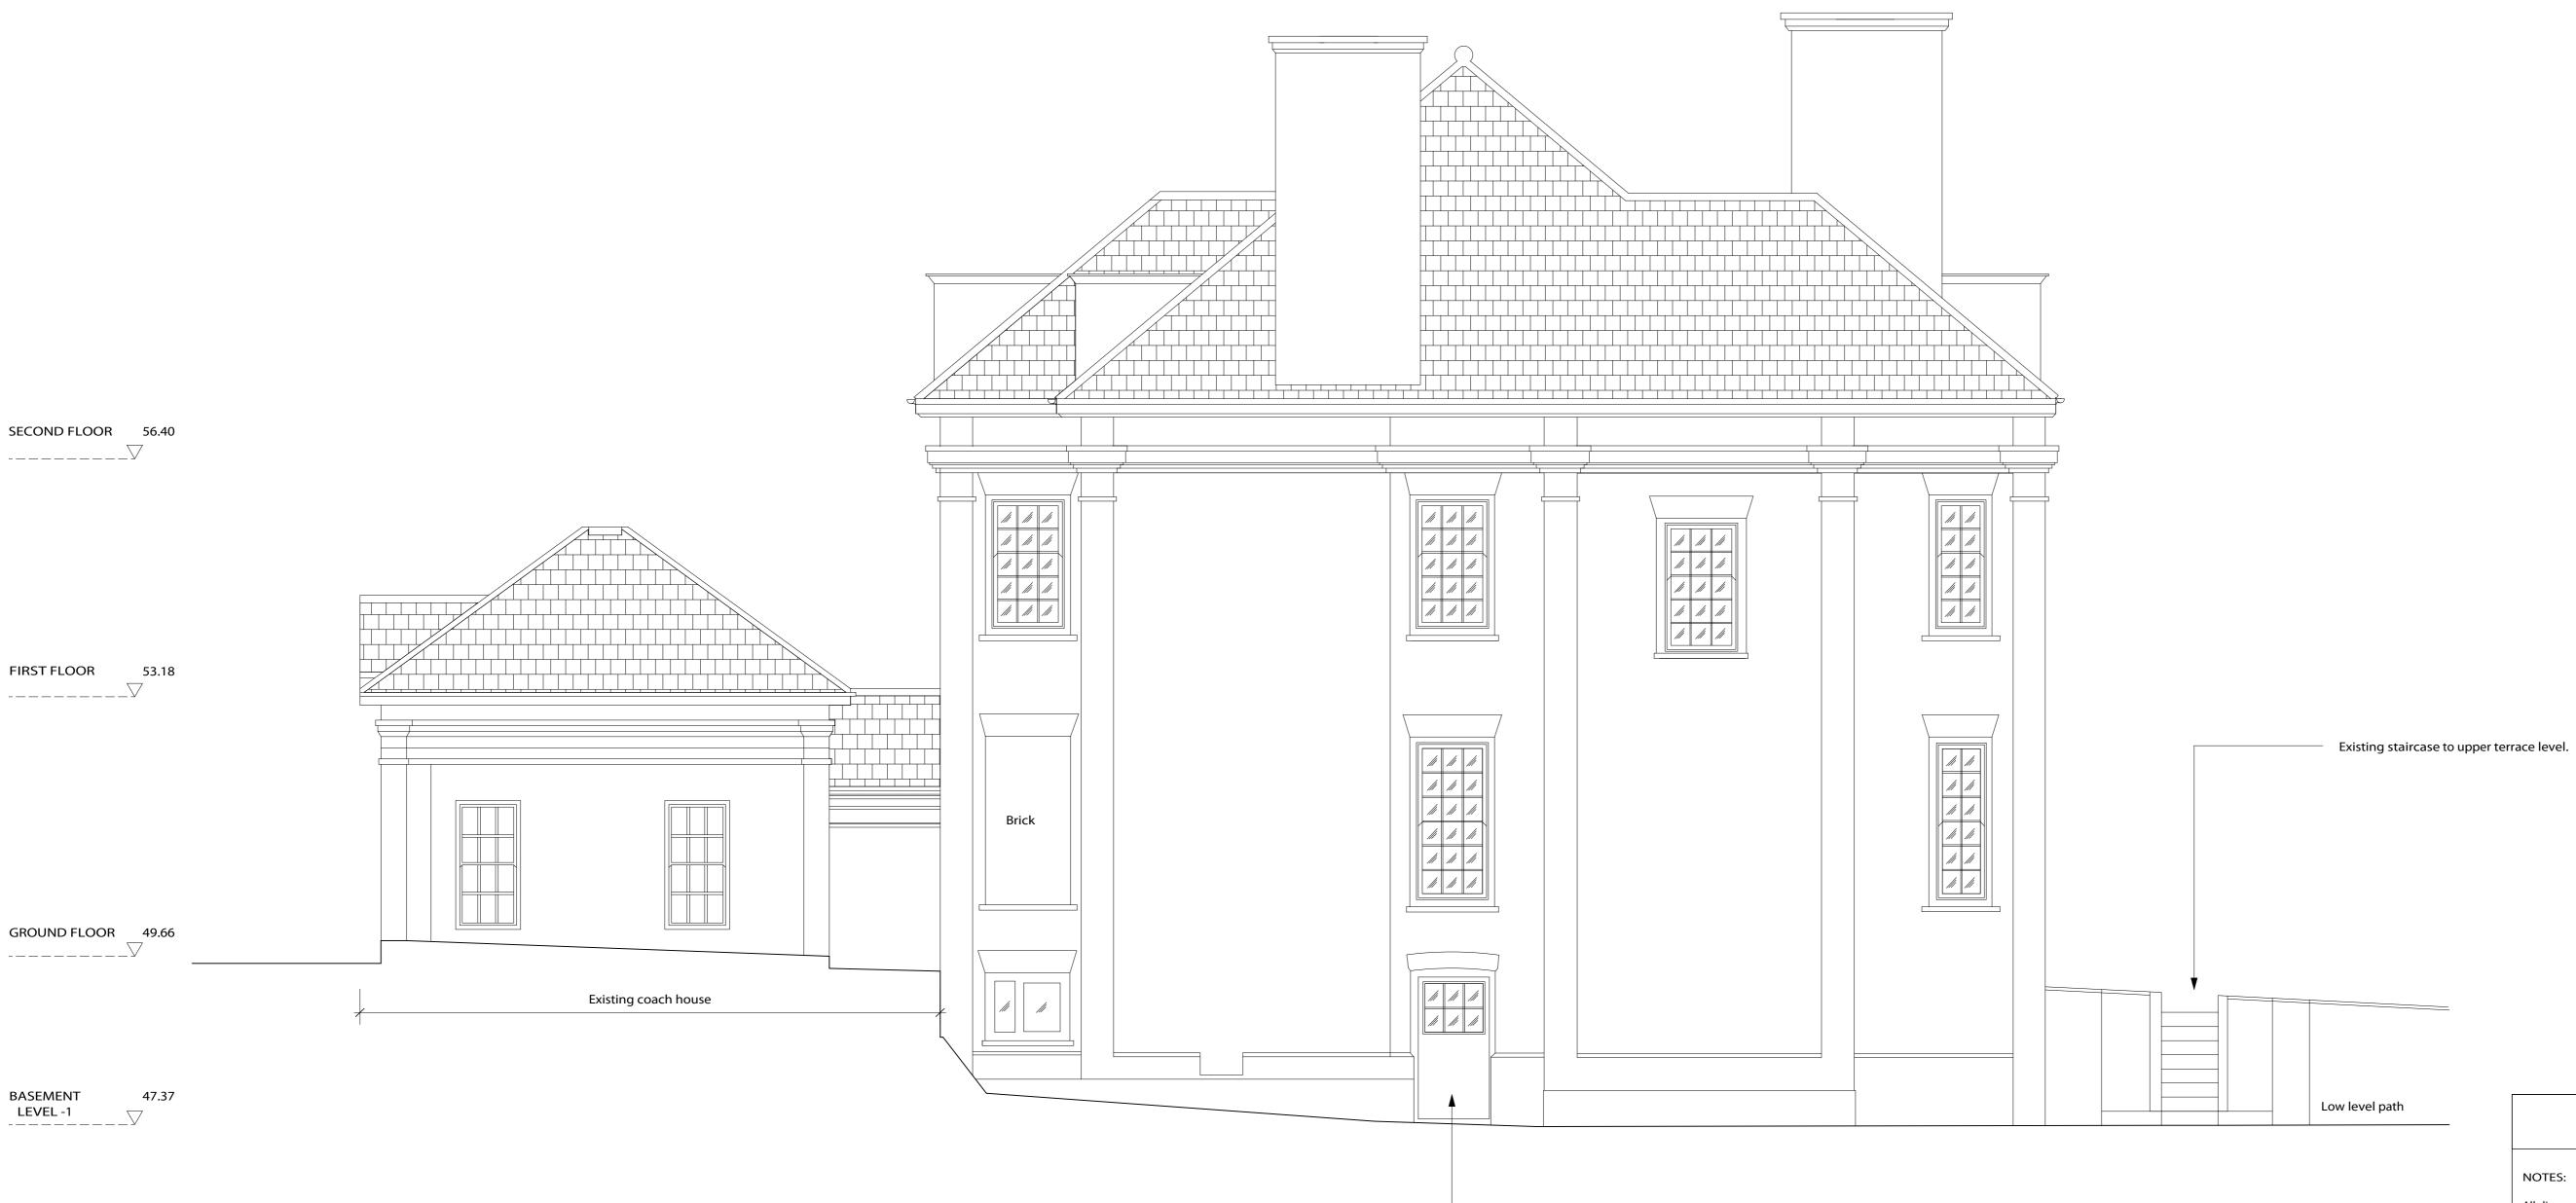

Project: 14 Templewood Avenue, NW3

Existing side elevation **Drawing Title:** 

(north facing)

1861/EE - 004 Drawing No:

Scale: 1:50 @ A1 Date: 20.04.12

**NICHOLAS LEE** ARCHITECTS

34A Rosslyn Hill, London NW3 1NH

Tel: 020 7435 9315 www.nleearchitects.com • enquiries@nleearchitects.com

1:100 @ A3

**METERS**