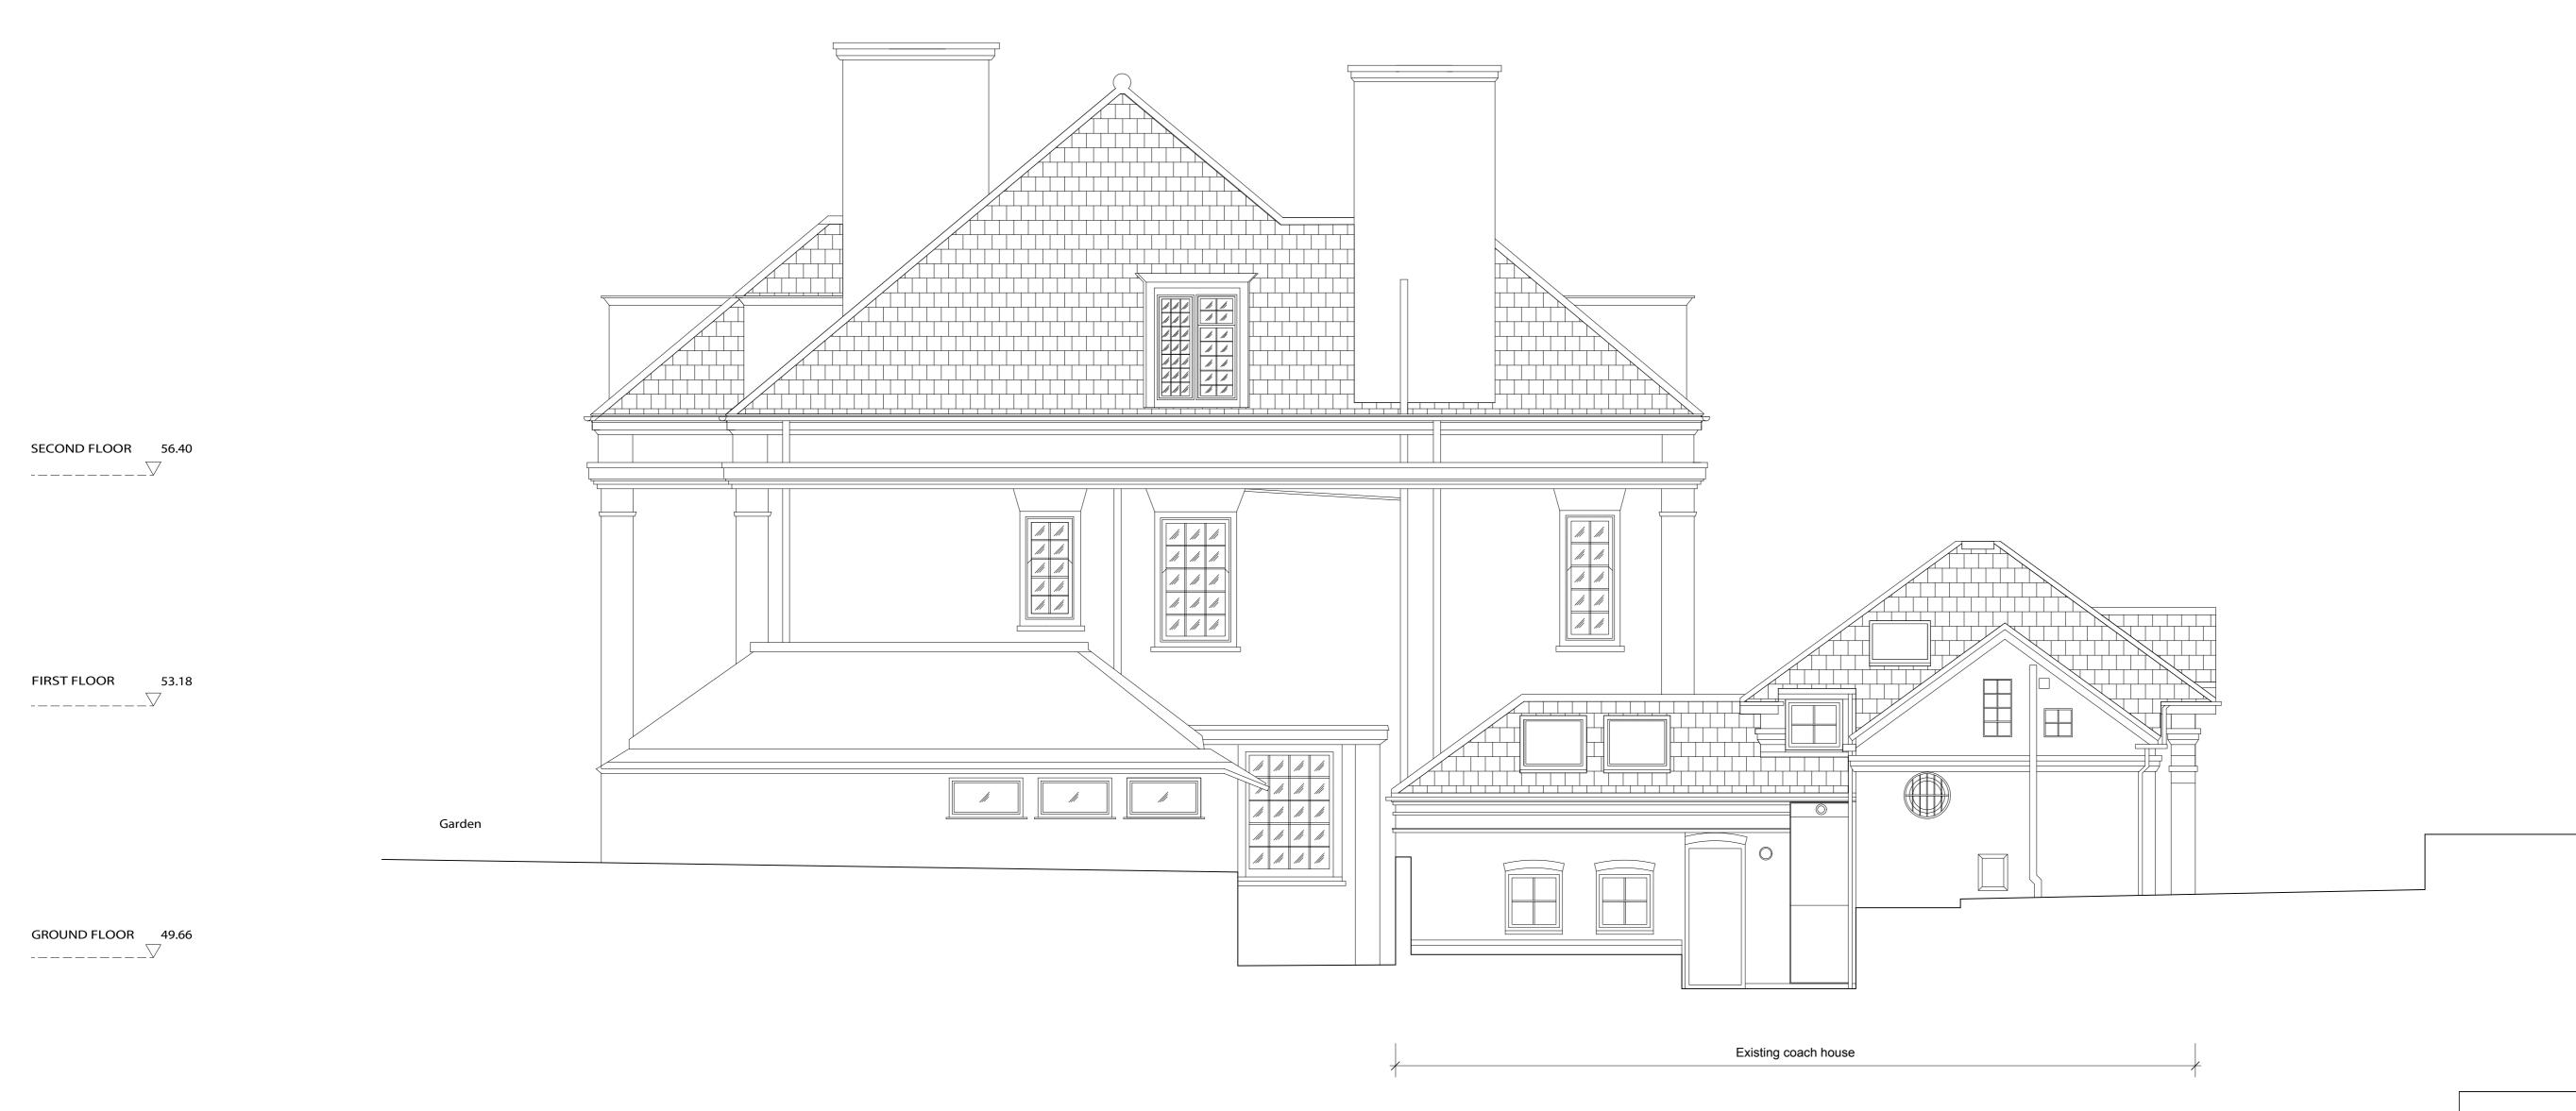

Project: 14 Templewood Avenue, NW3

Existing side elevation Drawing Title: (south facing)

Drawing No:

Scale: 1:50 @ A1 Date: 20.04.12 1:100 @ A3

1861/EE - 002

NICHOLAS LEE ARCHITECTS

34A Rosslyn Hill, London NW3 1NH Tel: 020 7435 9315  $www.nlee architects.com \bullet enquiries@nlee architects.com$ 

**METERS** 

NOTES:

All dimensions must be confirmed on site and verified with the Architect. Any discrepancies on the drawing must be reported to the Architect prior to any works being carried out on site. Do not scale off drawing.