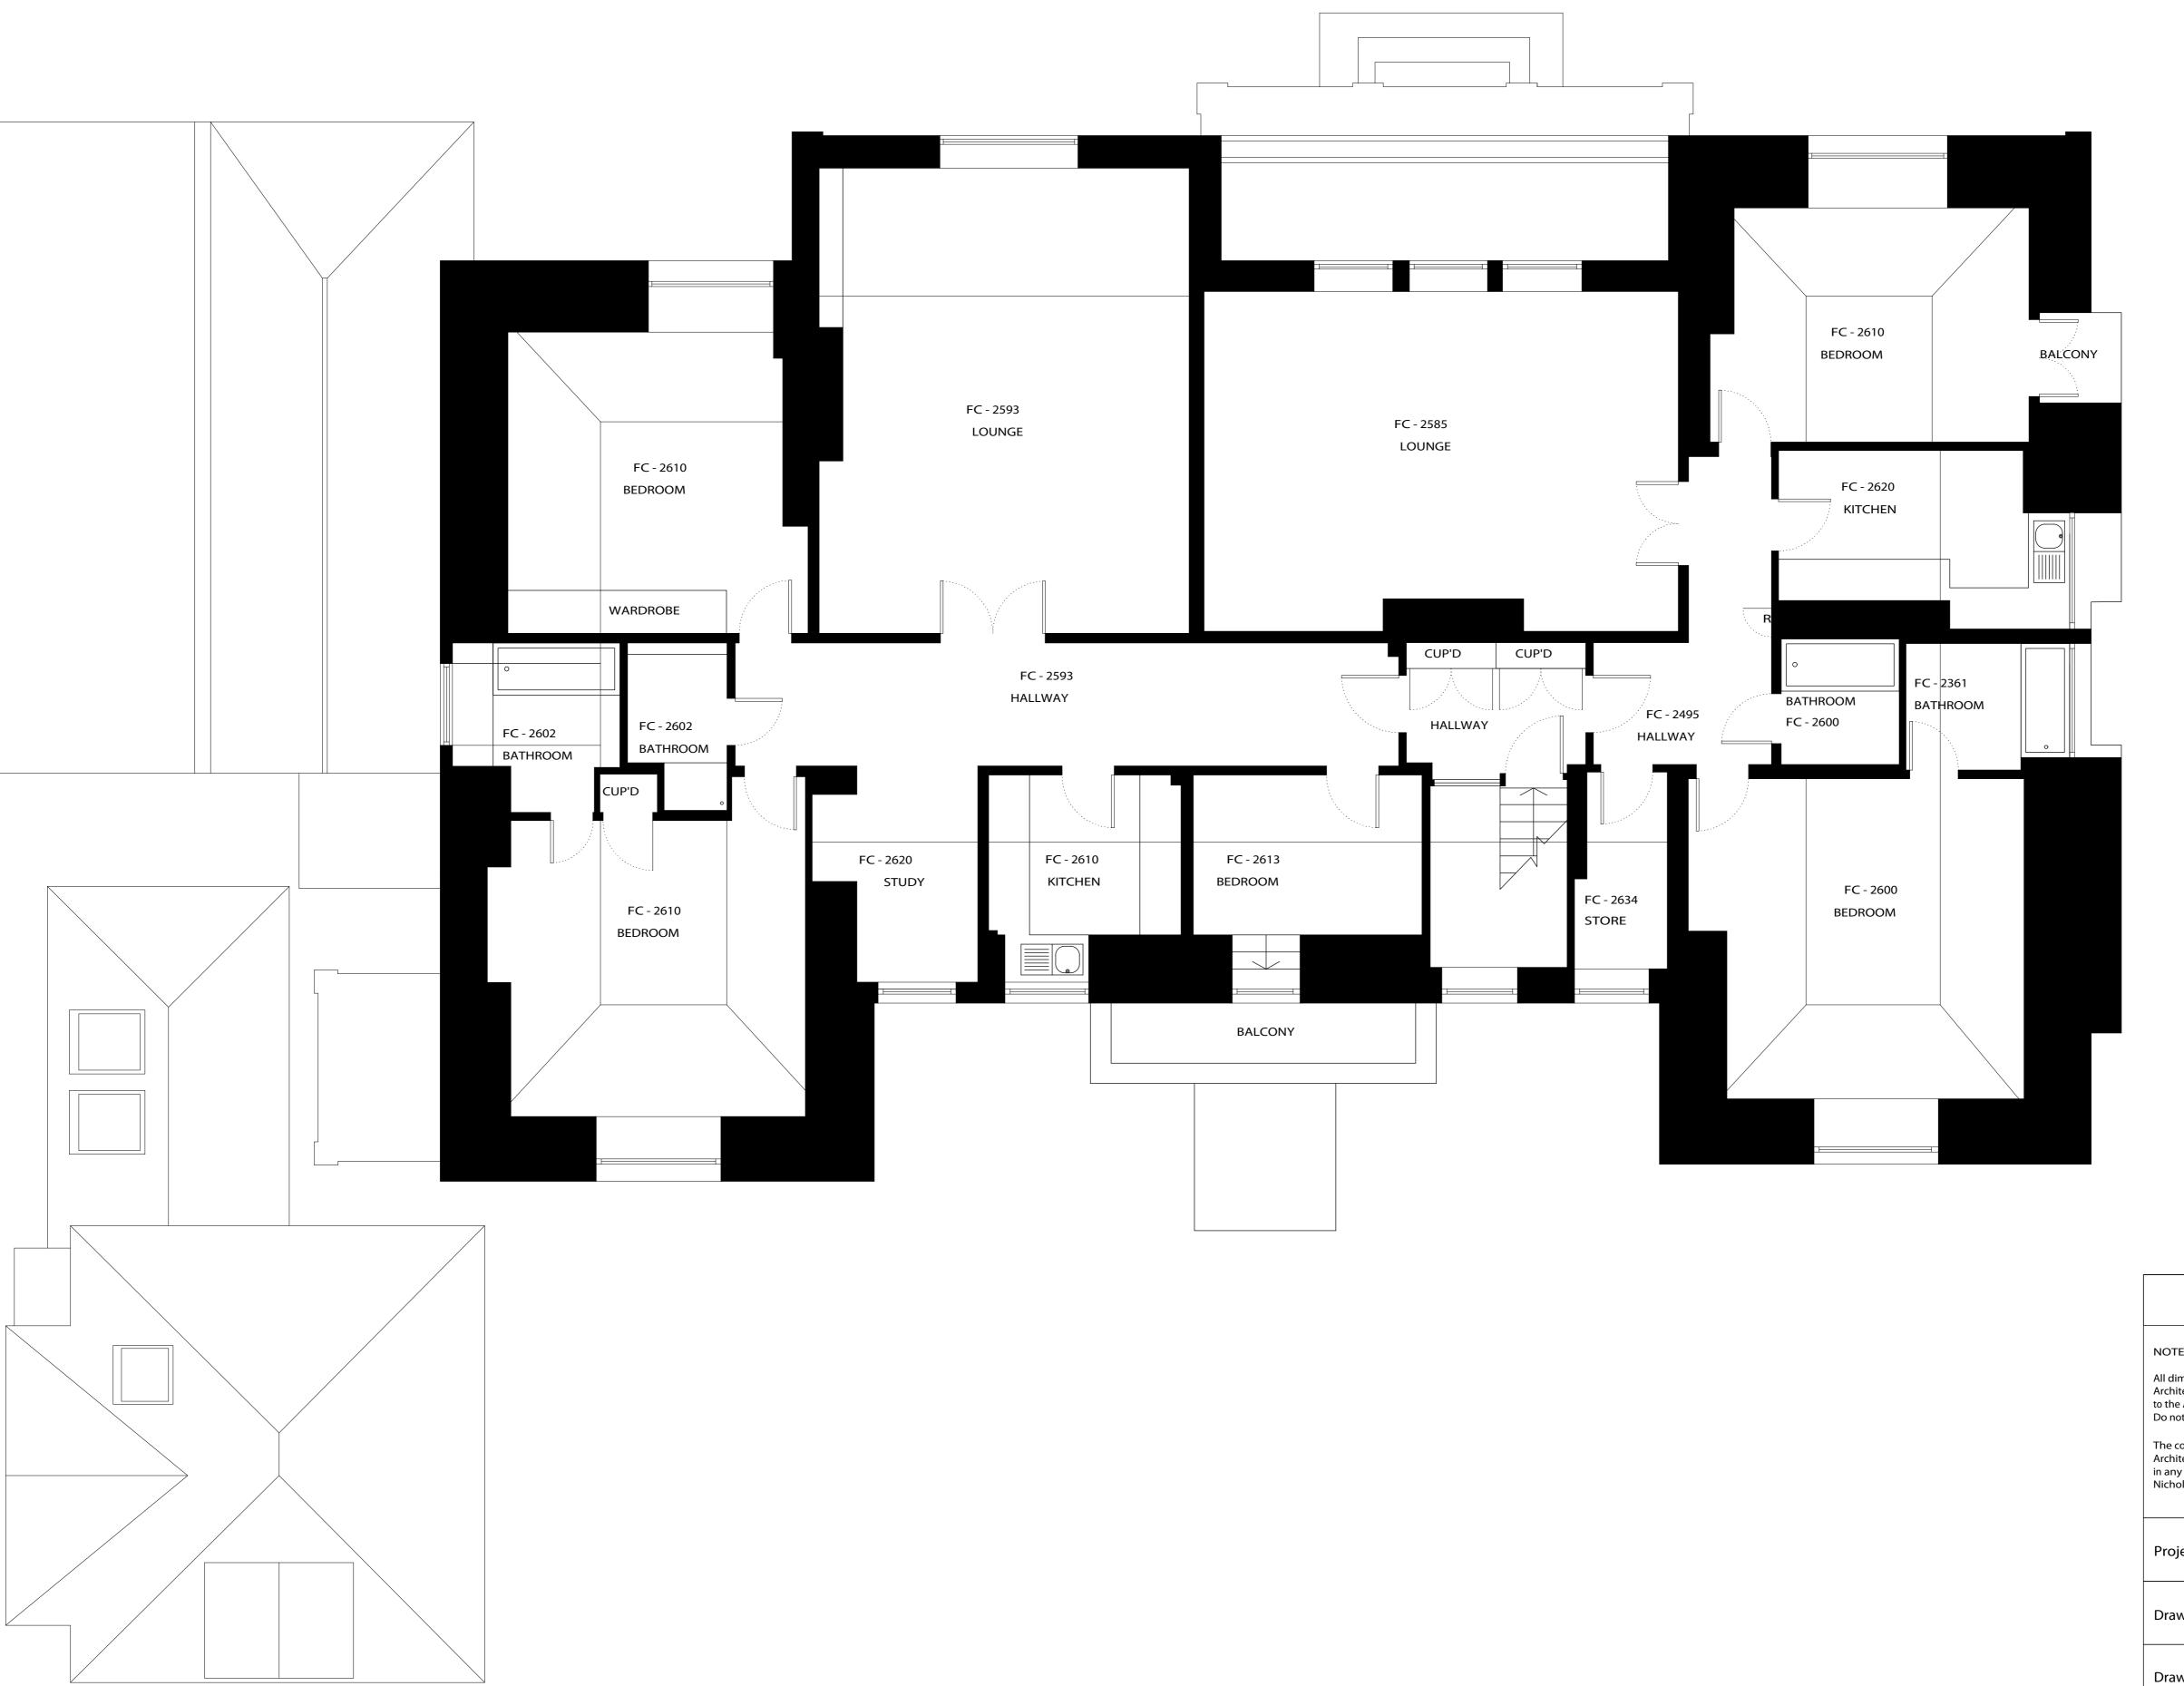

Project: 14 Templewood Avenue, NW3

Drawing Title: Existing first floor level

1861/EP - 003 Drawing No:

Scale: 1:50 @ A1 Date: 20.04.12 1:100 @ A3

**NICHOLAS LEE** ARCHITECTS

34A Rosslyn Hill, London NW3 1NH