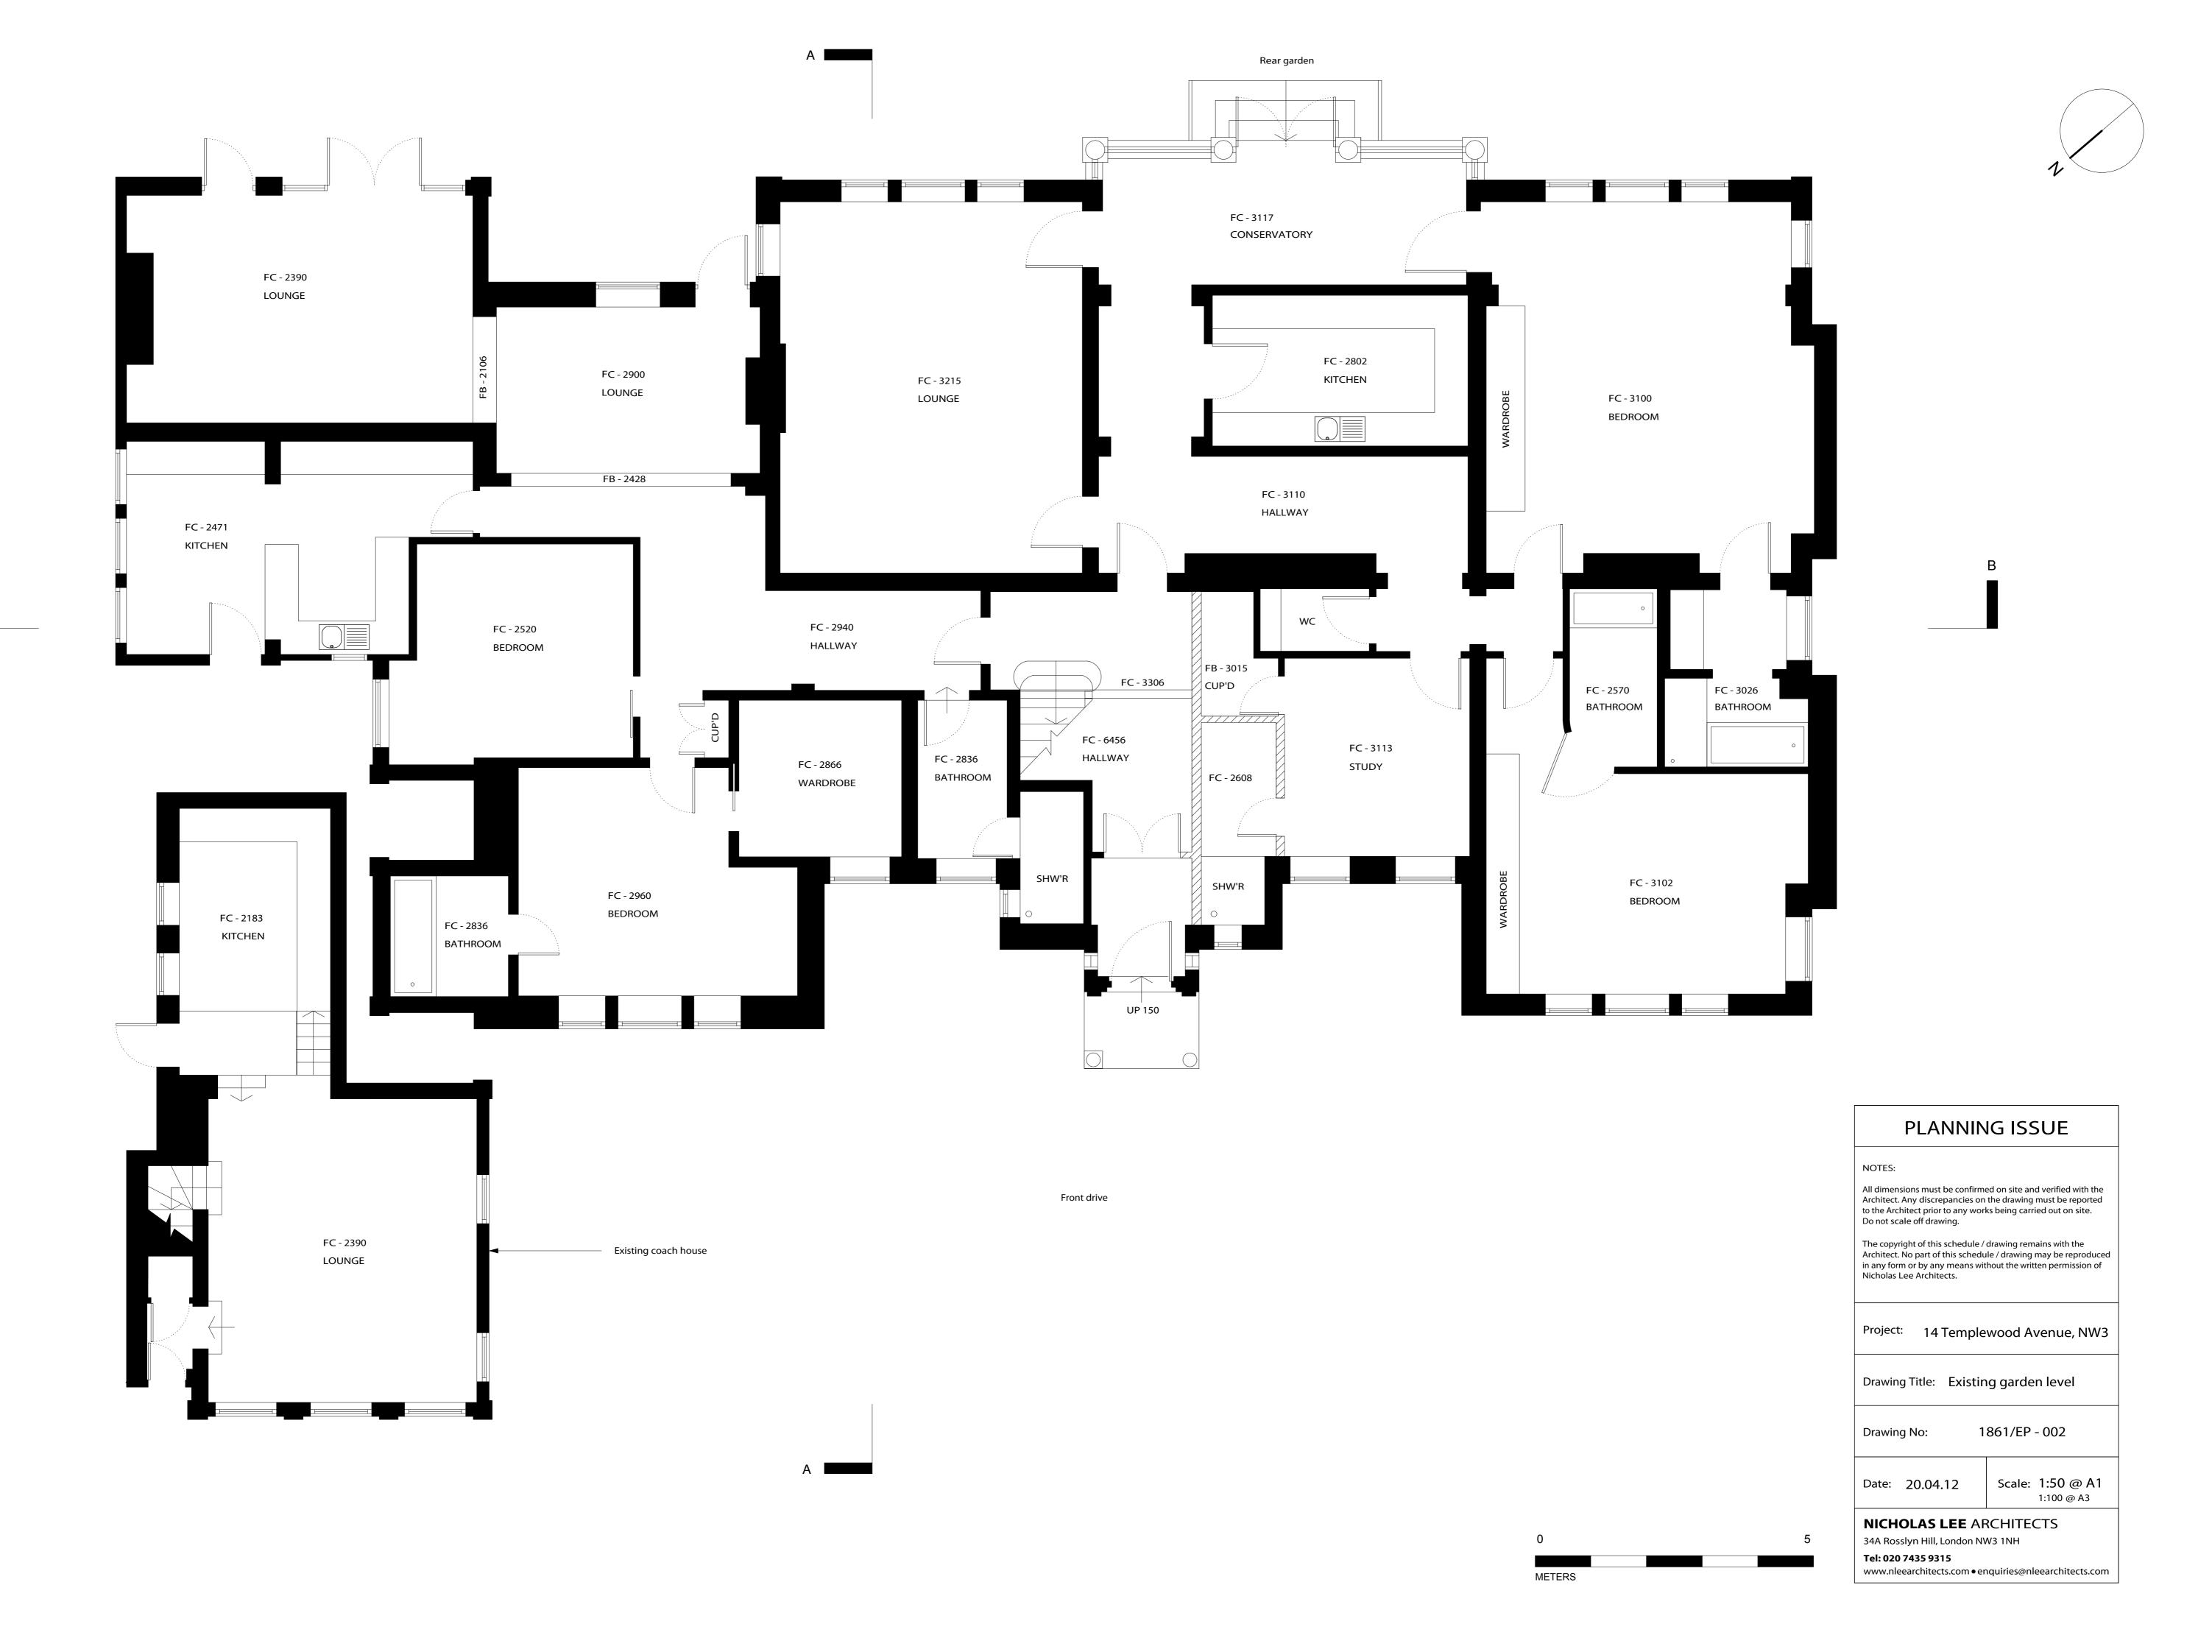

## PLANNING ISSUE

All dimensions must be confirmed on site and verified with the Architect. Any discrepancies on the drawing must be reported to the Architect prior to any works being carried out on site.

Do not scale off drawing.

The copyright of this schedule / drawing remains with the Architect. No part of this schedule / drawing may be reproduced in any form or by any means without the written permission of Nicholas Lee Architects.

Project: 14 Templewood Avenue, NW3

Drawing Title: Existing first floor level

1861/EP - 003 Drawing No:

Scale: 1:50 @ A1 Date: 20.04.12 1:100 @ A3

**NICHOLAS LEE** ARCHITECTS

34A Rosslyn Hill, London NW3 1NH