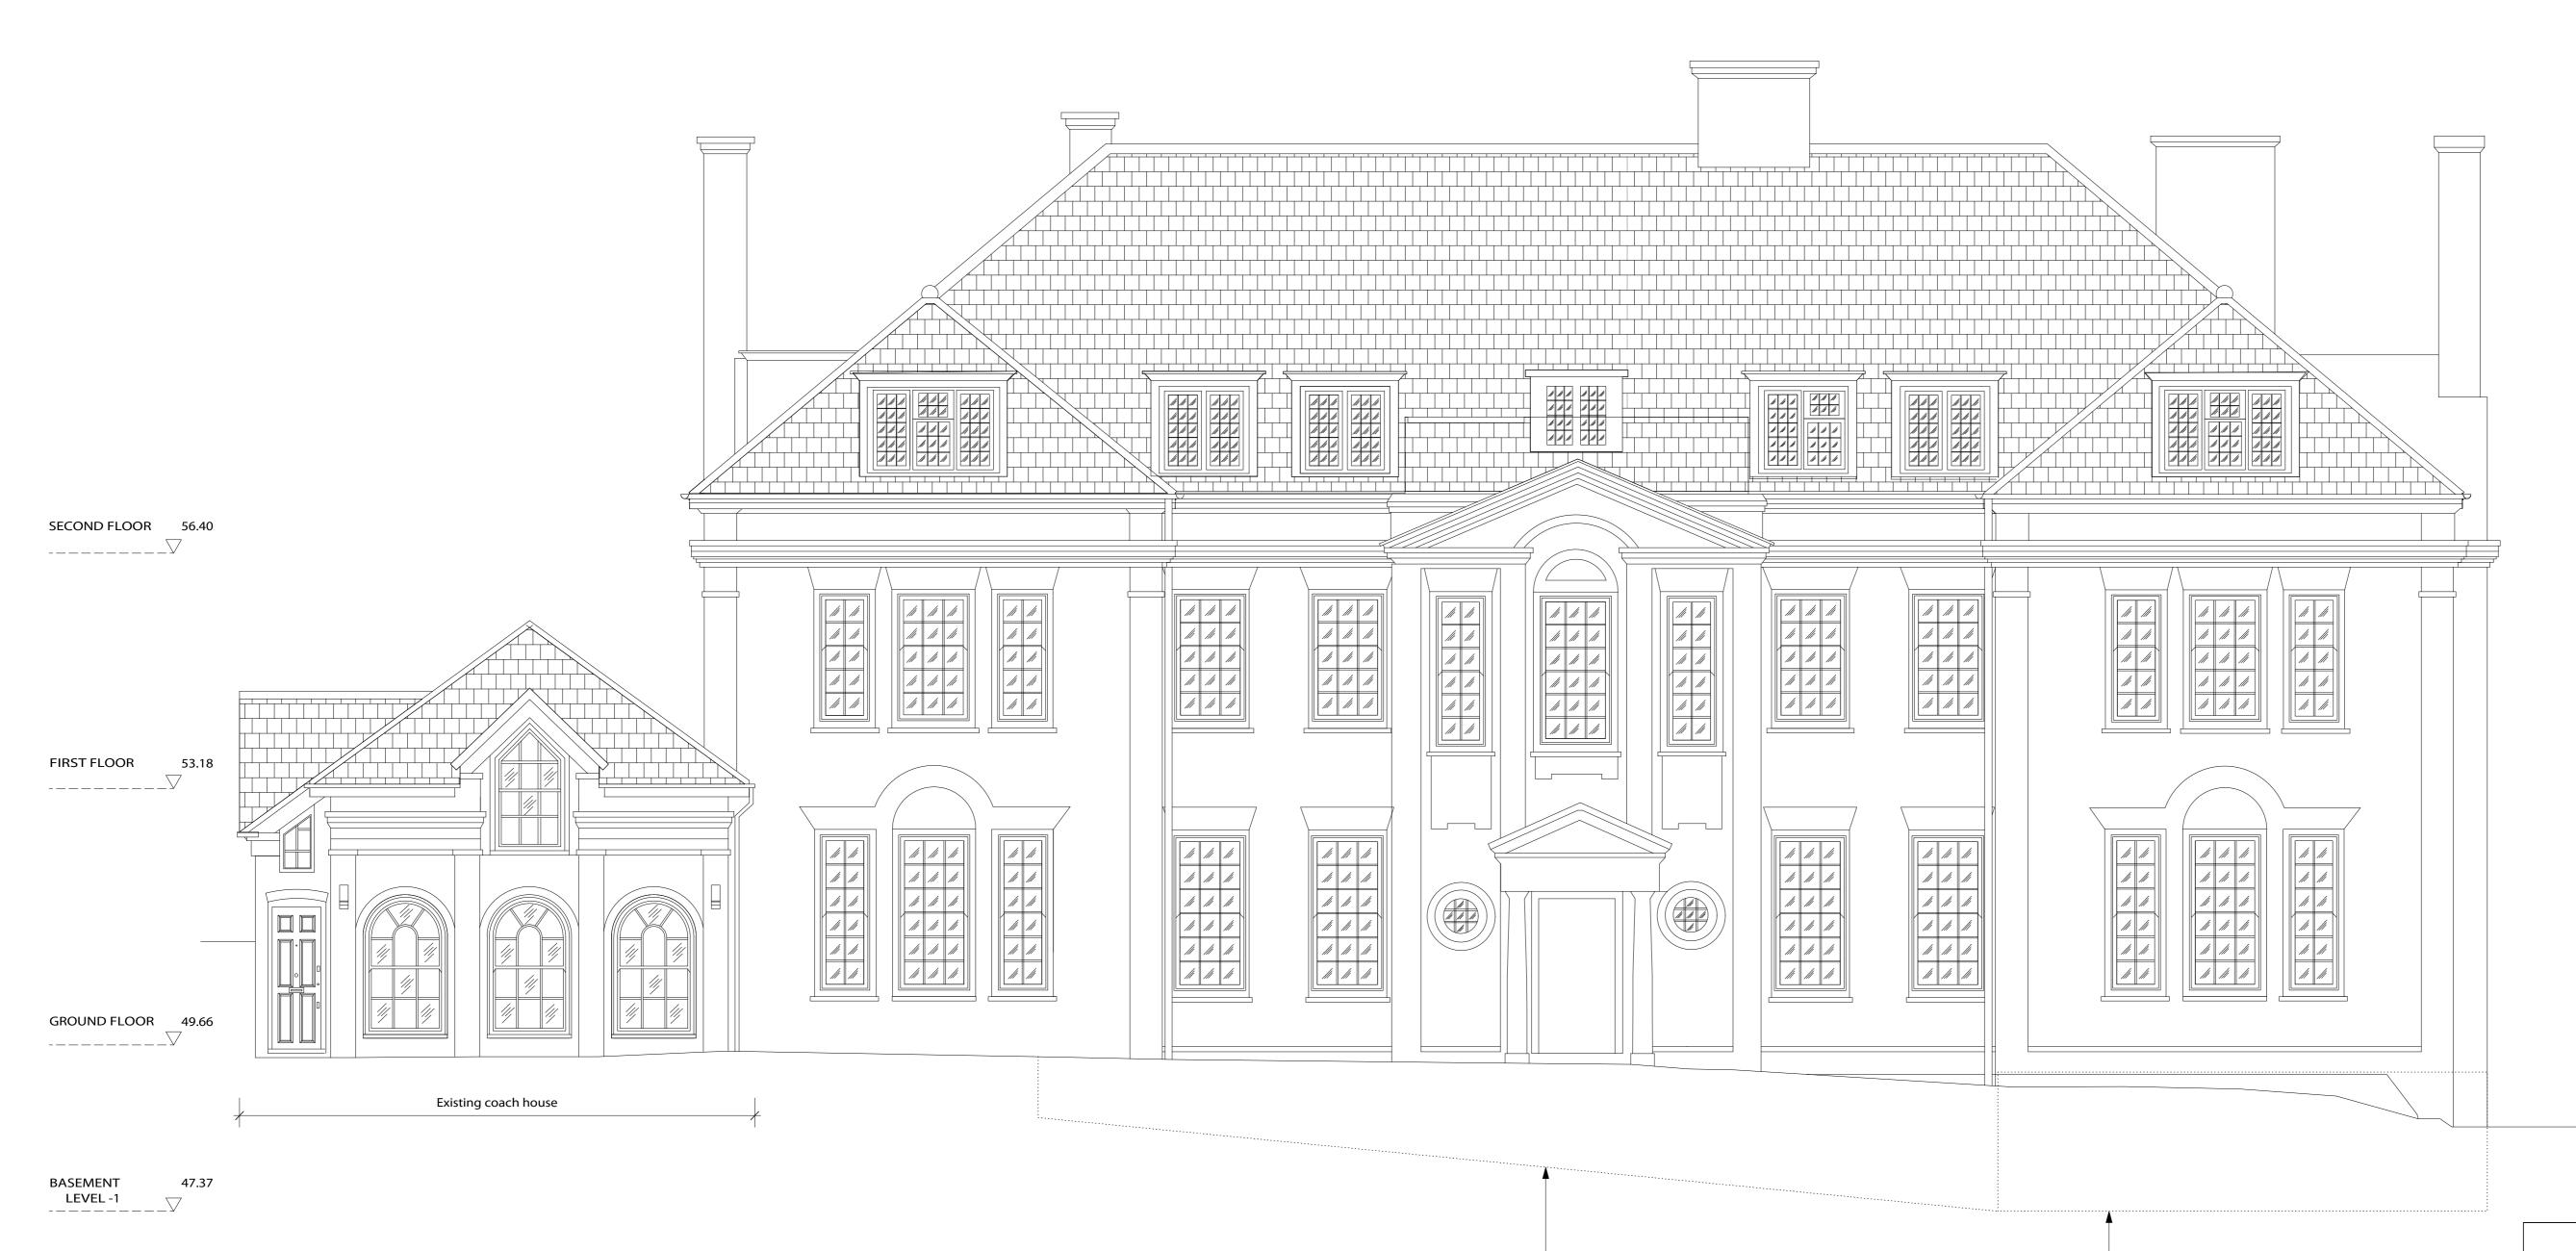

**METERS** 

All dimensions must be confirmed on site and verified with the Architect. Any discrepancies on the drawing must be reported to the Architect prior to any works being carried out on site. Do not scale off drawing.

The copyright of this schedule / drawing remains with the Architect. No part of this schedule / drawing may be reproduced in any form or by any means without the written permission of Nicholas Lee Architects.

Project: 14 Templewood Avenue, NW3

Drawing Title: Existing front elevation

1861/EE - 001

1:100 @ A3

Drawing No:

Scale: 1:50 @ A1 Date: 20.04.12

**NICHOLAS LEE** ARCHITECTS

34A Rosslyn Hill, London NW3 1NH