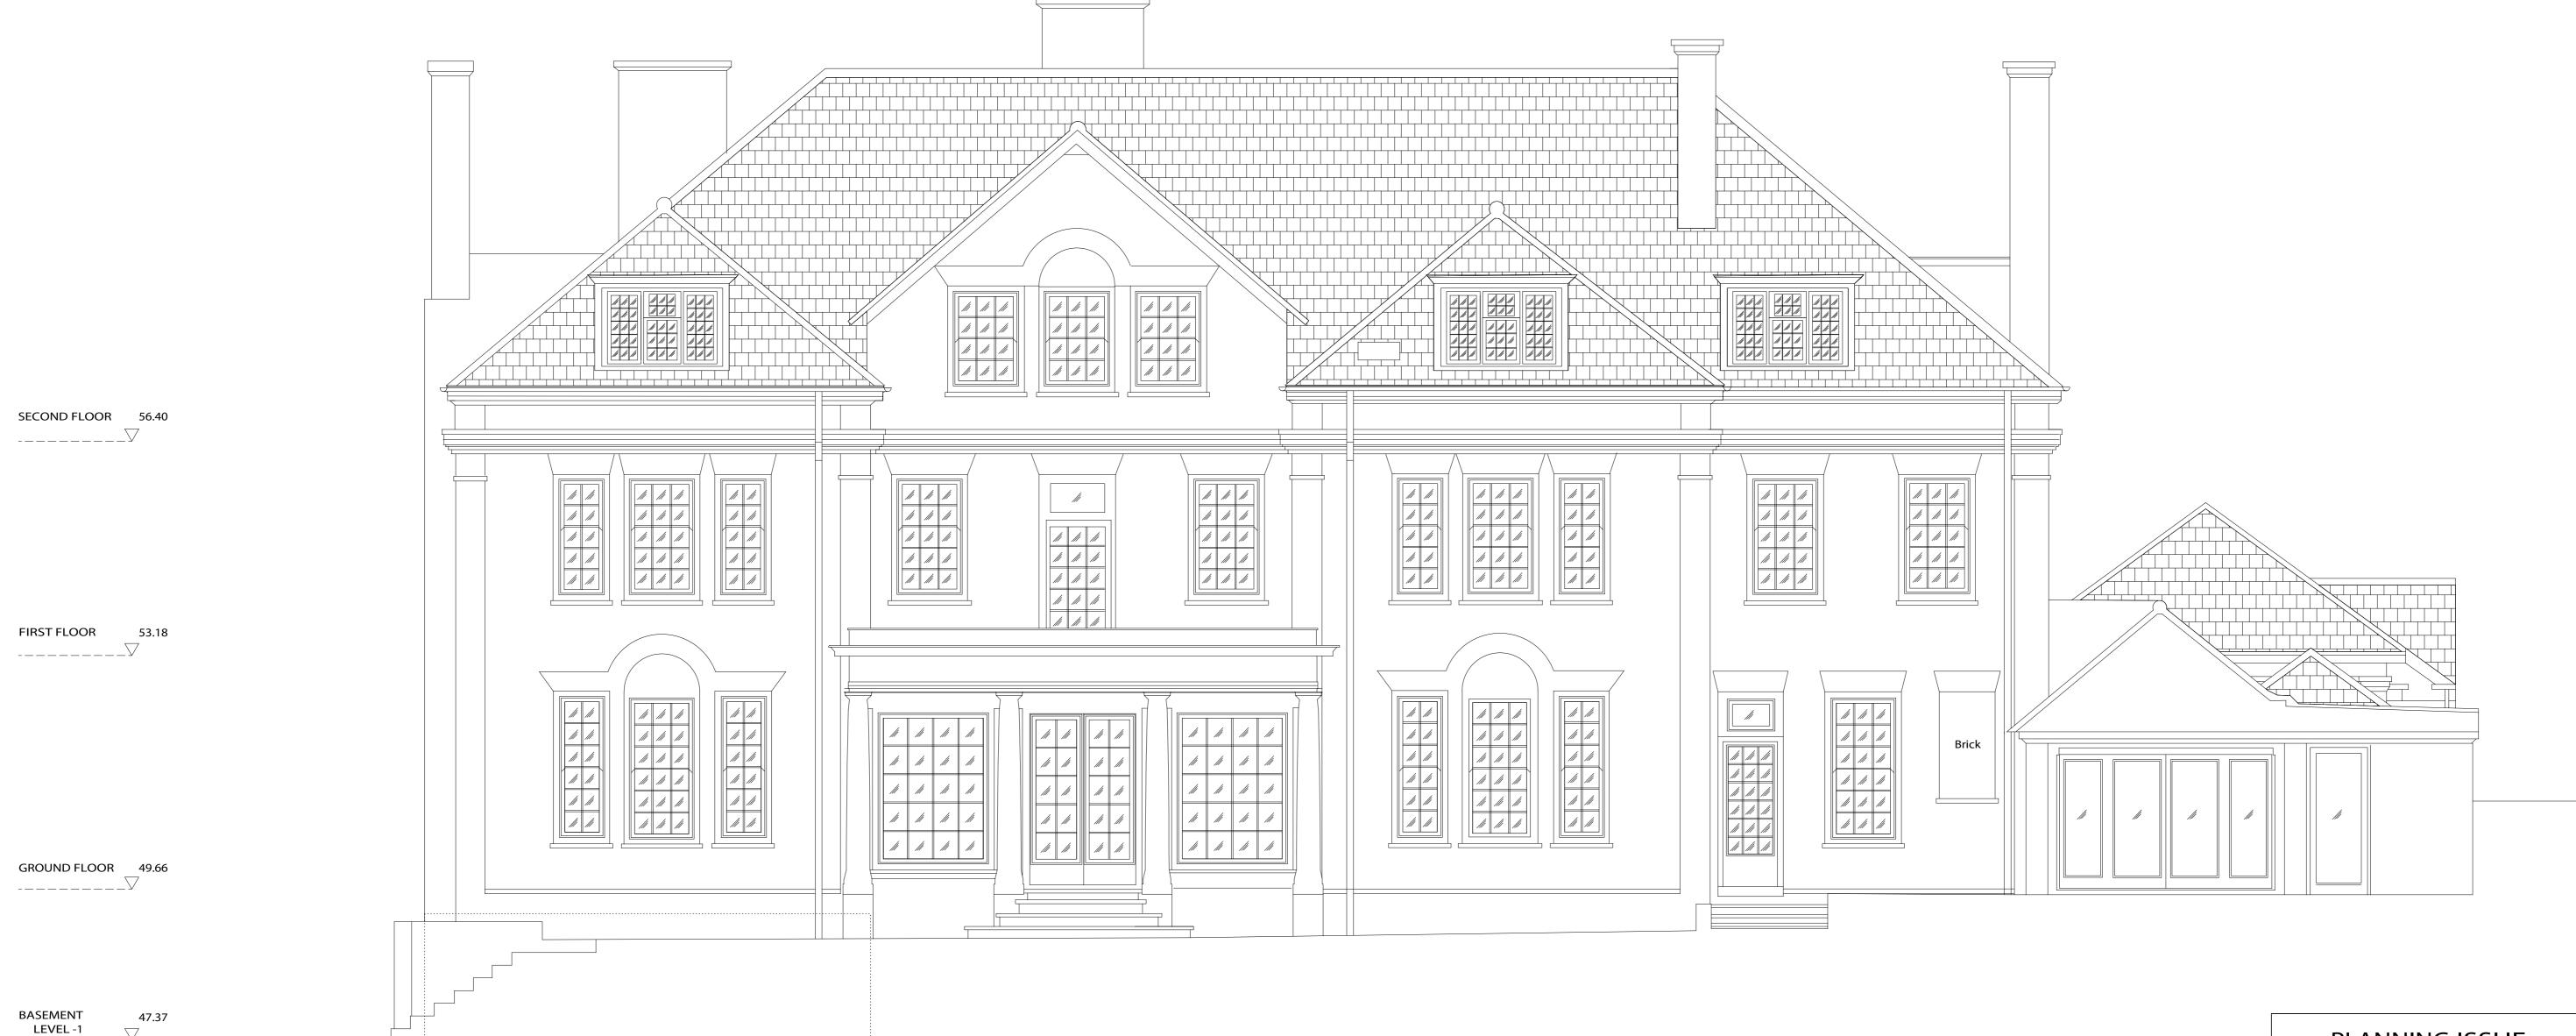

Project: 14 Templewood Avenue, NW3

Drawing Title: Existing front elevation

1861/EE - 001

1:100 @ A3

Drawing No:

Scale: 1:50 @ A1 Date: 20.04.12

**NICHOLAS LEE** ARCHITECTS

34A Rosslyn Hill, London NW3 1NH

Tel: 020 7435 9315 www.nleearchitects.com • enquiries@nleearchitects.com

NOTES:

All dimensions must be confirmed on site and verified with the Architect. Any discrepancies on the drawing must be reported to the Architect prior to any works being carried out on site. Do not scale off drawing.