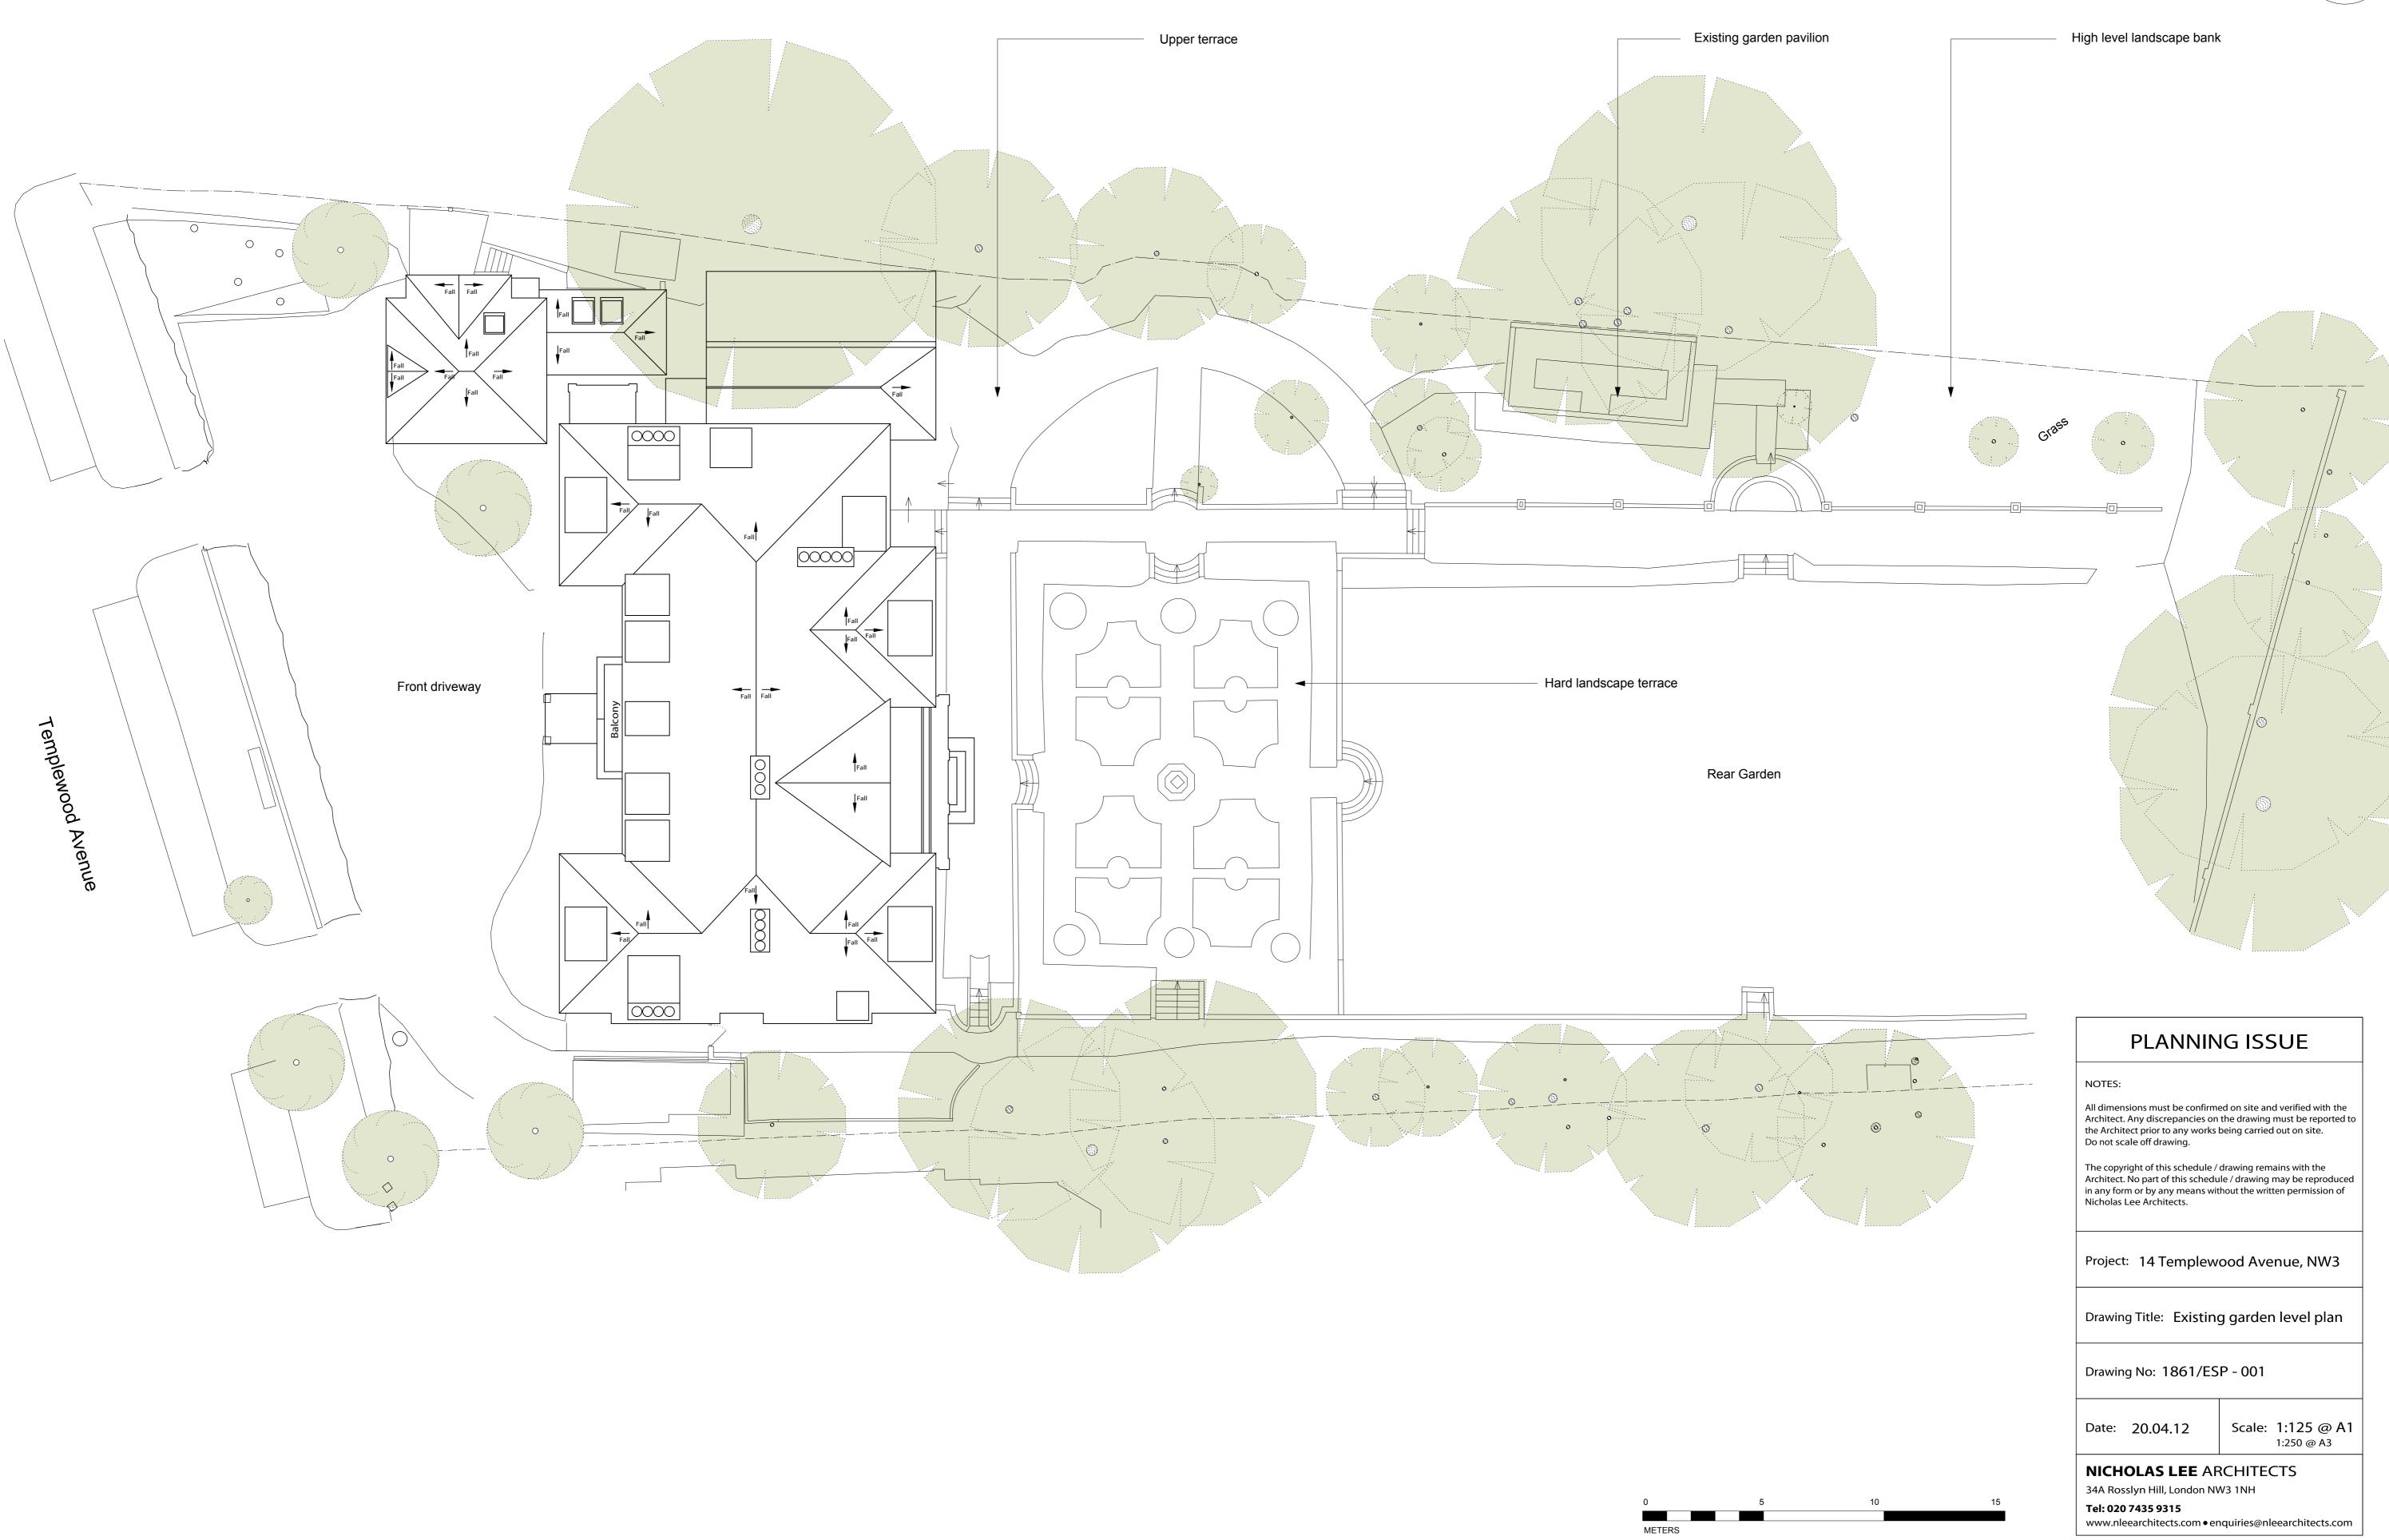

NOTES:

All dimensions must be confirmed on site and verified with the Architect. Any discrepancies on the drawing must be reported to the Architect prior to any works being carried out on site. Do not scale off drawing.

The copyright of this schedule / drawing remains with the Architect. No part of this schedule / drawing may be reproduced in any form or by any means without the written permission of Nicholas Lee Architects.

Project: 14 Templewood Avenue, NW3

Drawing Title: Existing basement level -1

Drawing No: 1861/EP - 001

Date: 20.04.12 Scale: 1:50 @ A1 1:100 @ A3

NICHOLAS LEE ARCHITECTS
34A Rosslyn Hill, London NW3 1NH

**METERS** 