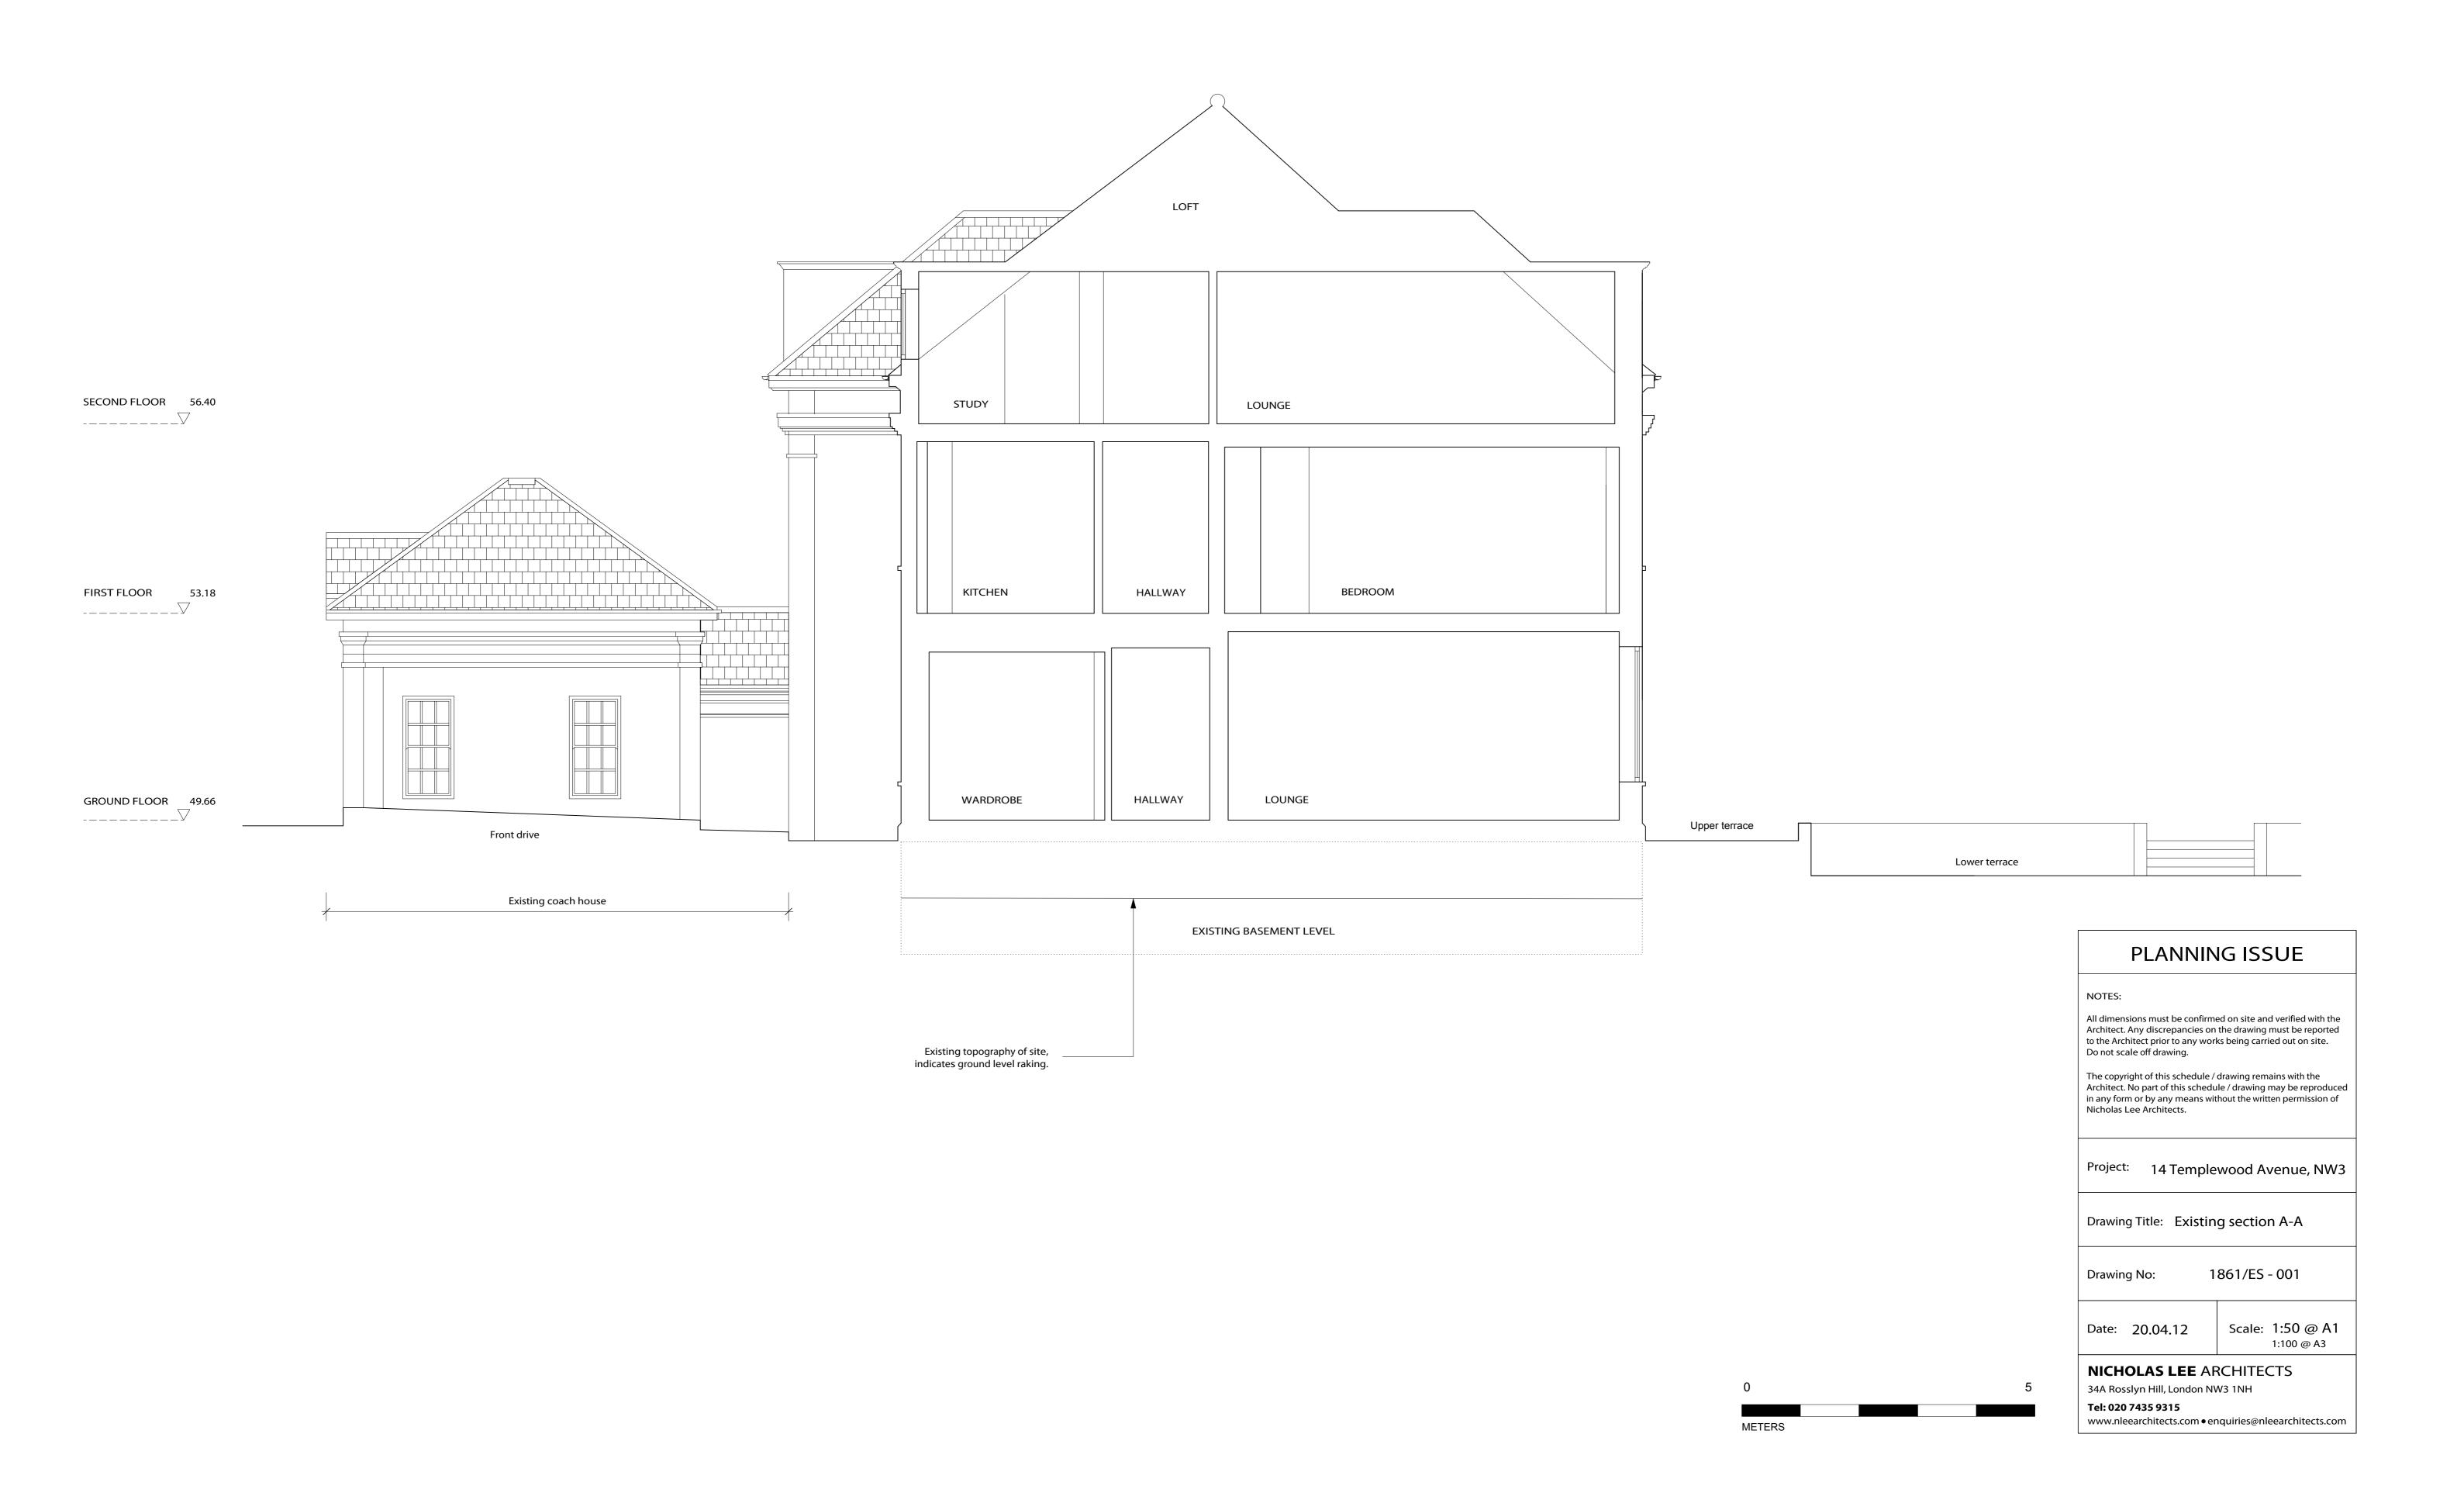

NOTES:

All dimensions must be confirmed on site and verified with the Architect. Any discrepancies on the drawing must be reported to the Architect prior to any works being carried out on site. Do not scale off drawing.

The copyright of this schedule / drawing remains with the Architect. No part of this schedule / drawing may be reproduced in any form or by any means without the written permission of Nicholas Lee Architects.

Project: 14 Templewood Avenue, NW3

Drawing Title: Existing basement level -1

Drawing No: 1861/EP - 001

Date: 20.04.12 Scale: 1:50 @ A1 1:100 @ A3

NICHOLAS LEE ARCHITECTS
34A Rosslyn Hill, London NW3 1NH

**METERS** 