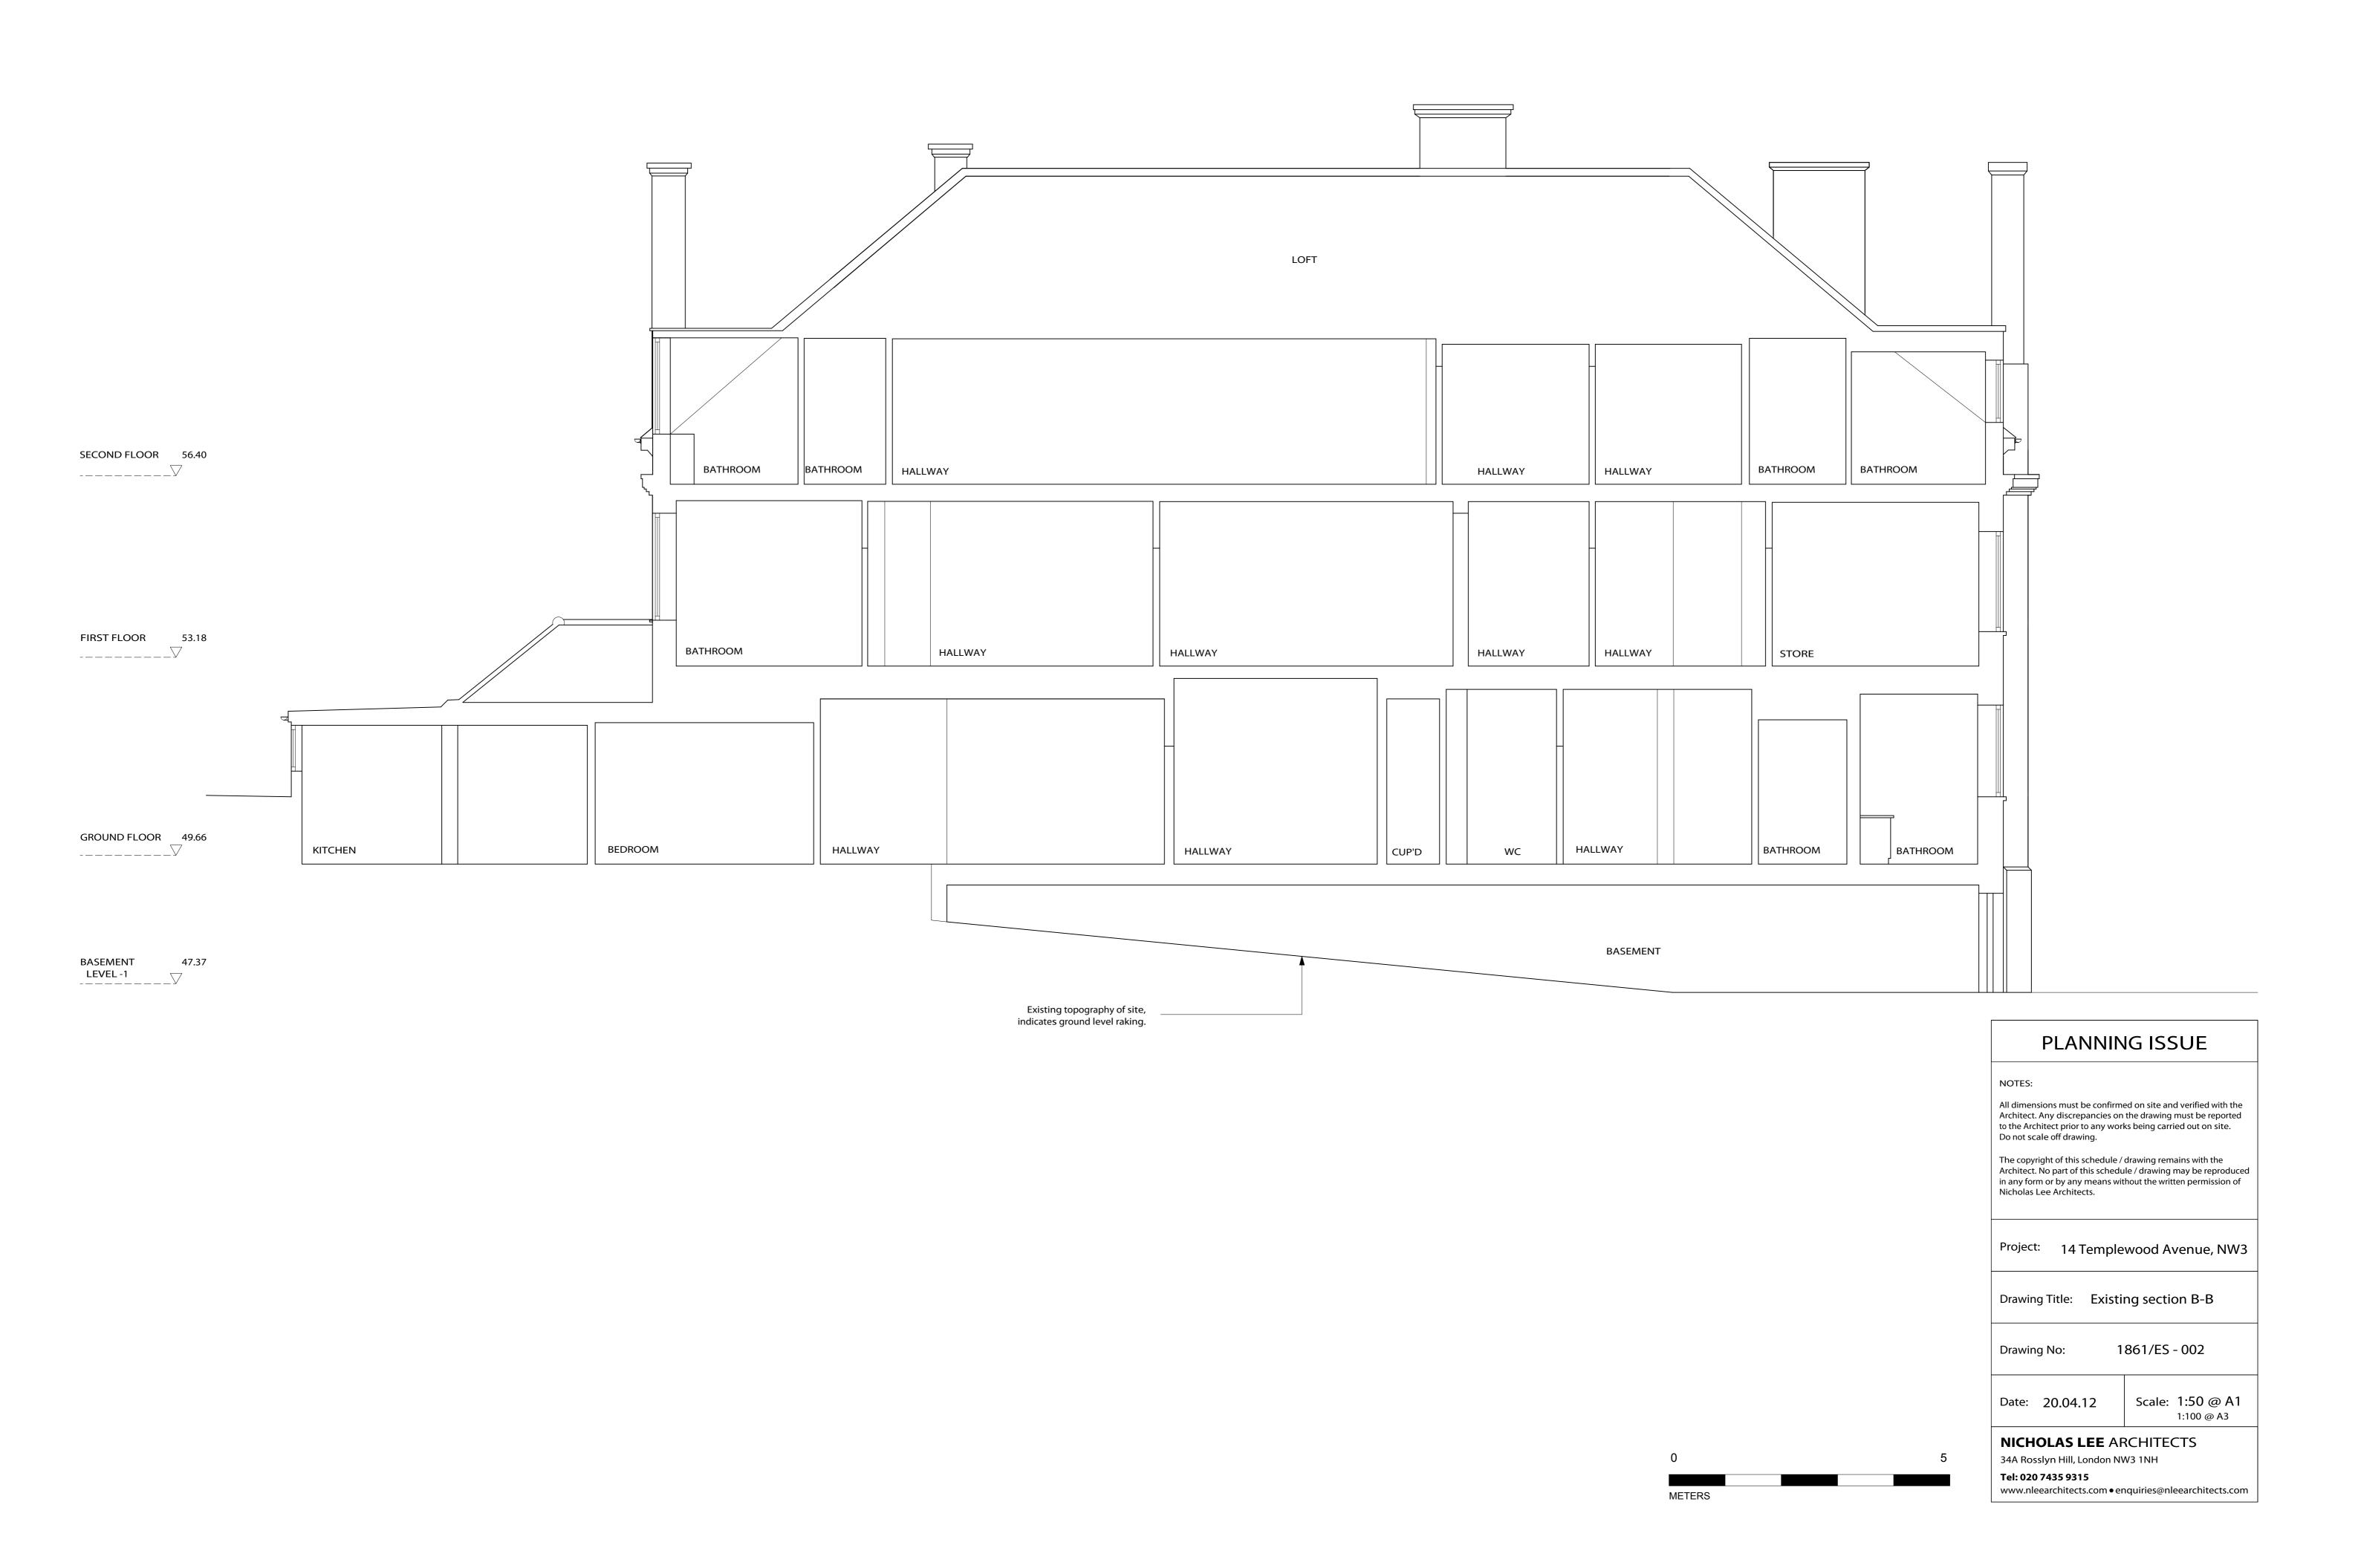

**METERS** 

Tel: 020 7435 9315  $www.nlee architects.com \bullet enquiries@nlee architects.com$ 

Existing topography of site, this section of ground rakes up in direction indicated.

PLANNING ISSUE

Outline of existing basement

**METERS** 

All dimensions must be confirmed on site and verified with the Architect. Any discrepancies on the drawing must be reported to the Architect prior to any works being carried out on site. Do not scale off drawing.

The copyright of this schedule / drawing remains with the Architect. No part of this schedule / drawing may be reproduced in any form or by any means without the written permission of Nicholas Lee Architects.