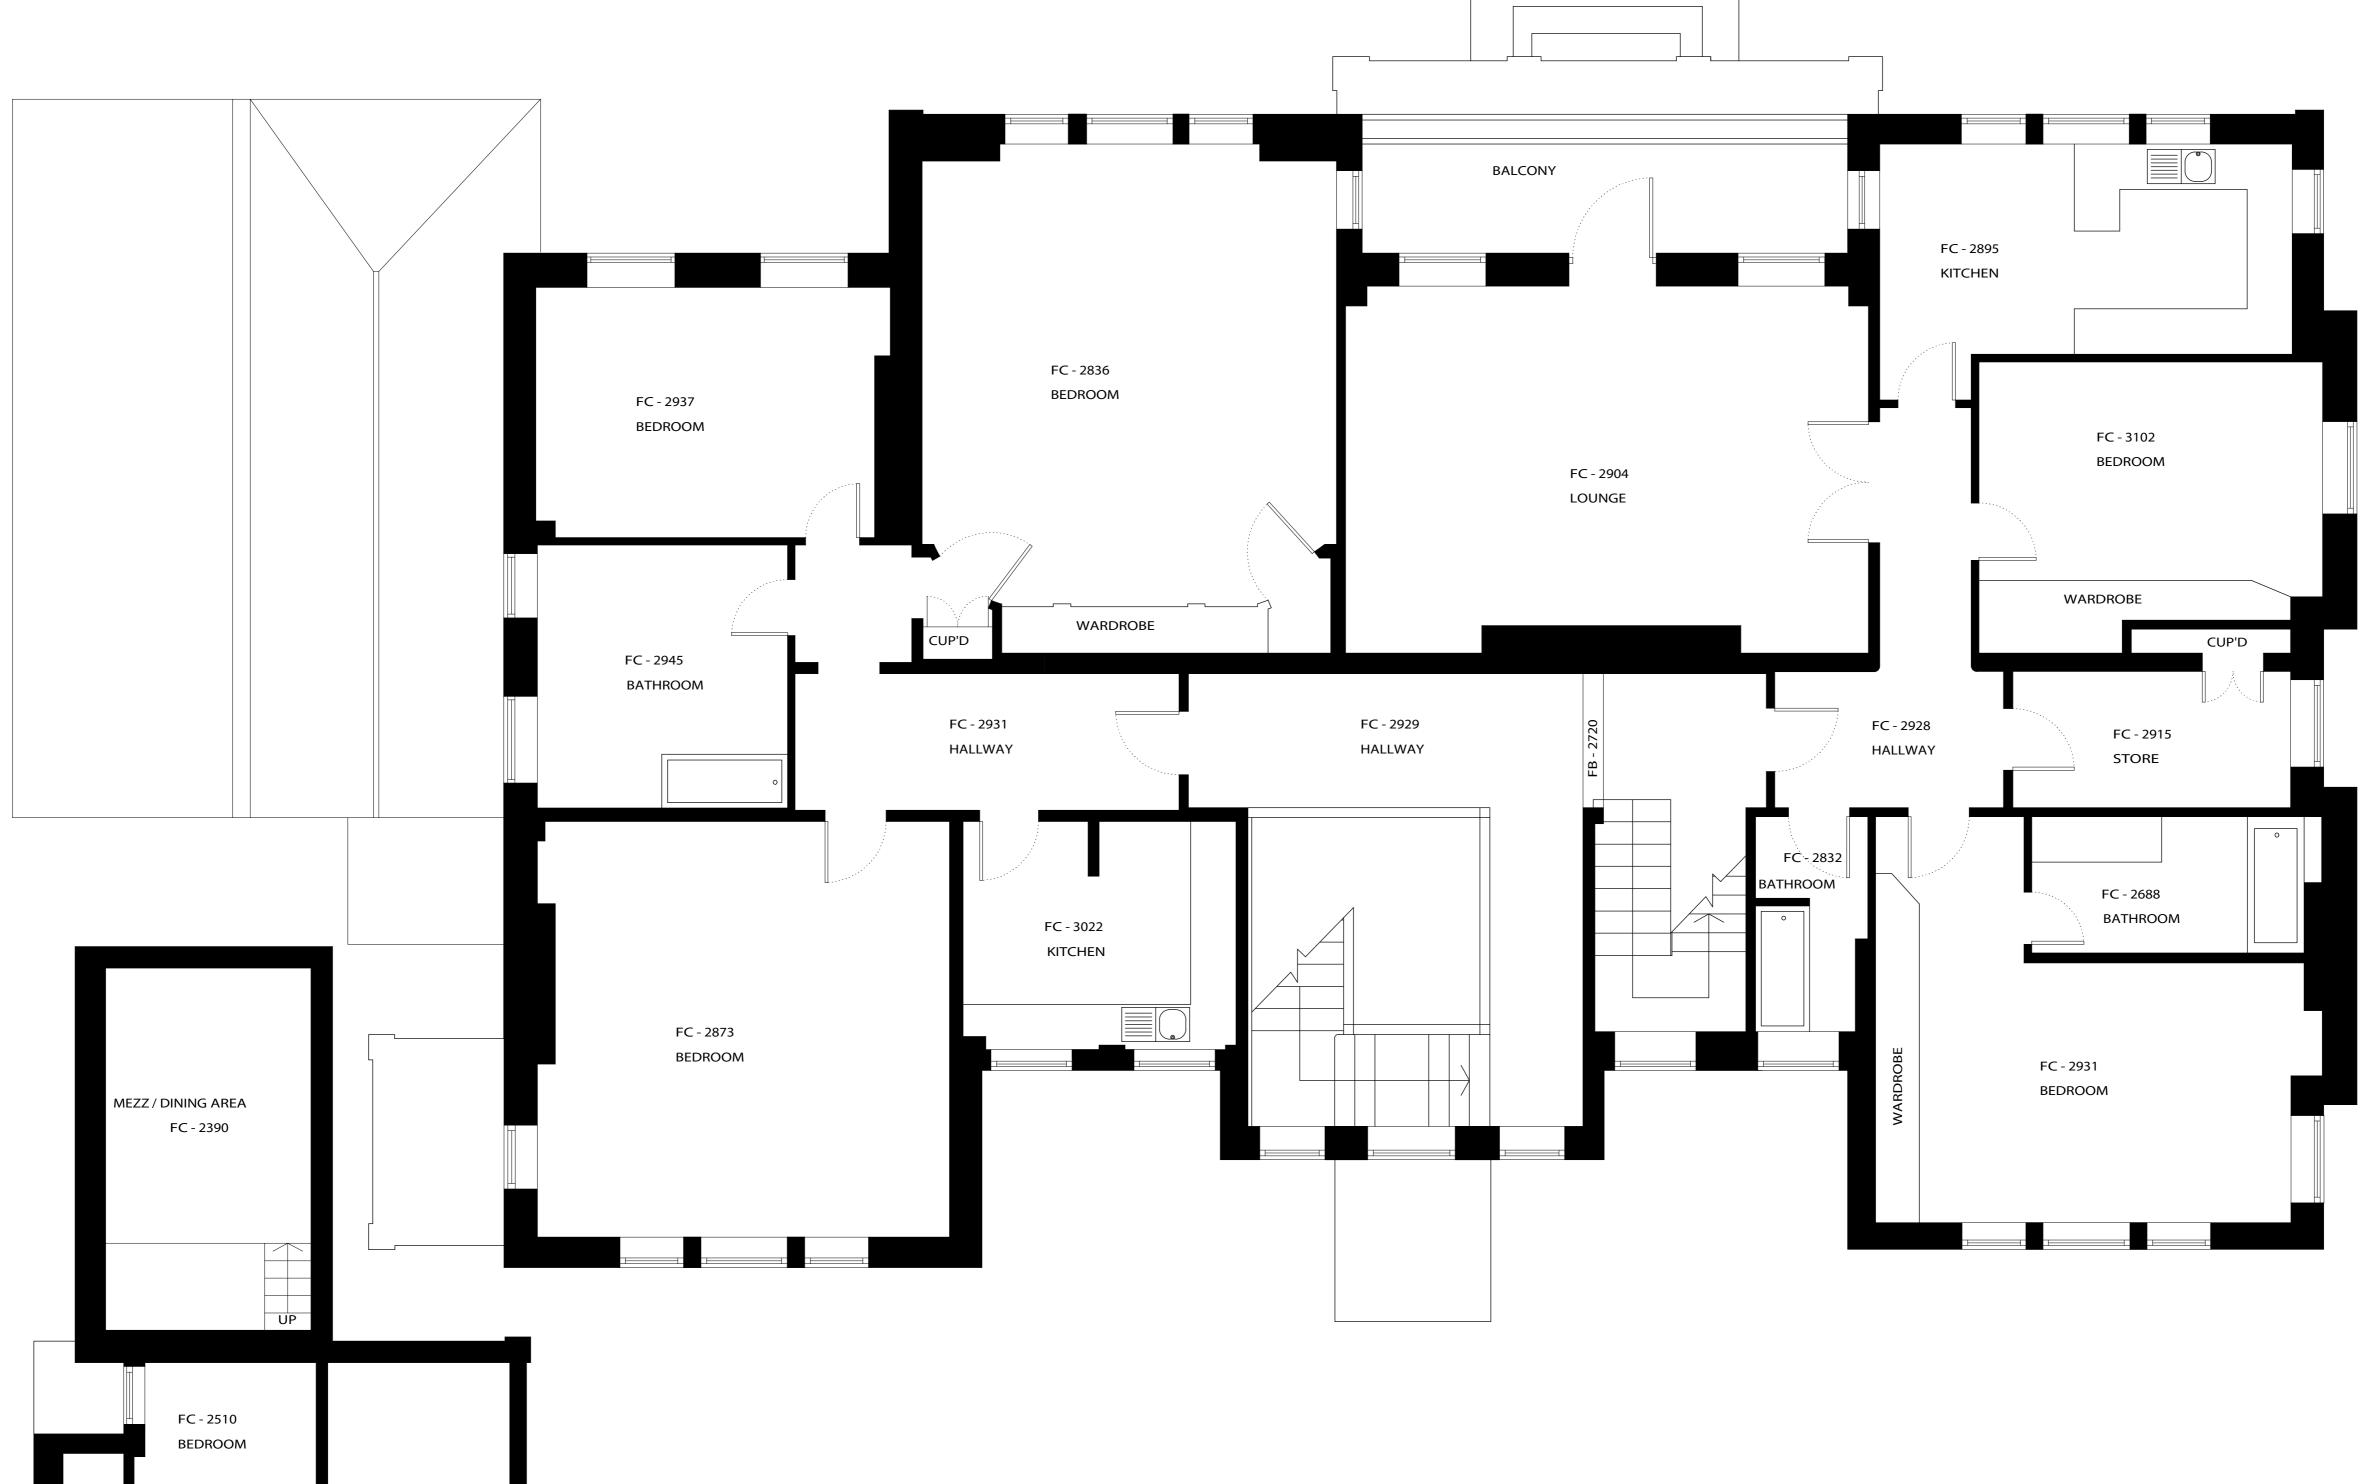

Do not scale off drawing.

The copyright of this schedule / drawing remains with the Architect. No part of this schedule / drawing may be reproduced in any form or by any means without the written permission of Nicholas Lee Architects.

Project: 14 Templewood Avenue, NW3

Drawing Title: Existing second floor level

1861/EP - 004 Drawing No:

Scale: 1:50 @ A1 Date: 20.04.12 1:100 @ A3

**NICHOLAS LEE** ARCHITECTS 34A Rosslyn Hill, London NW3 1NH