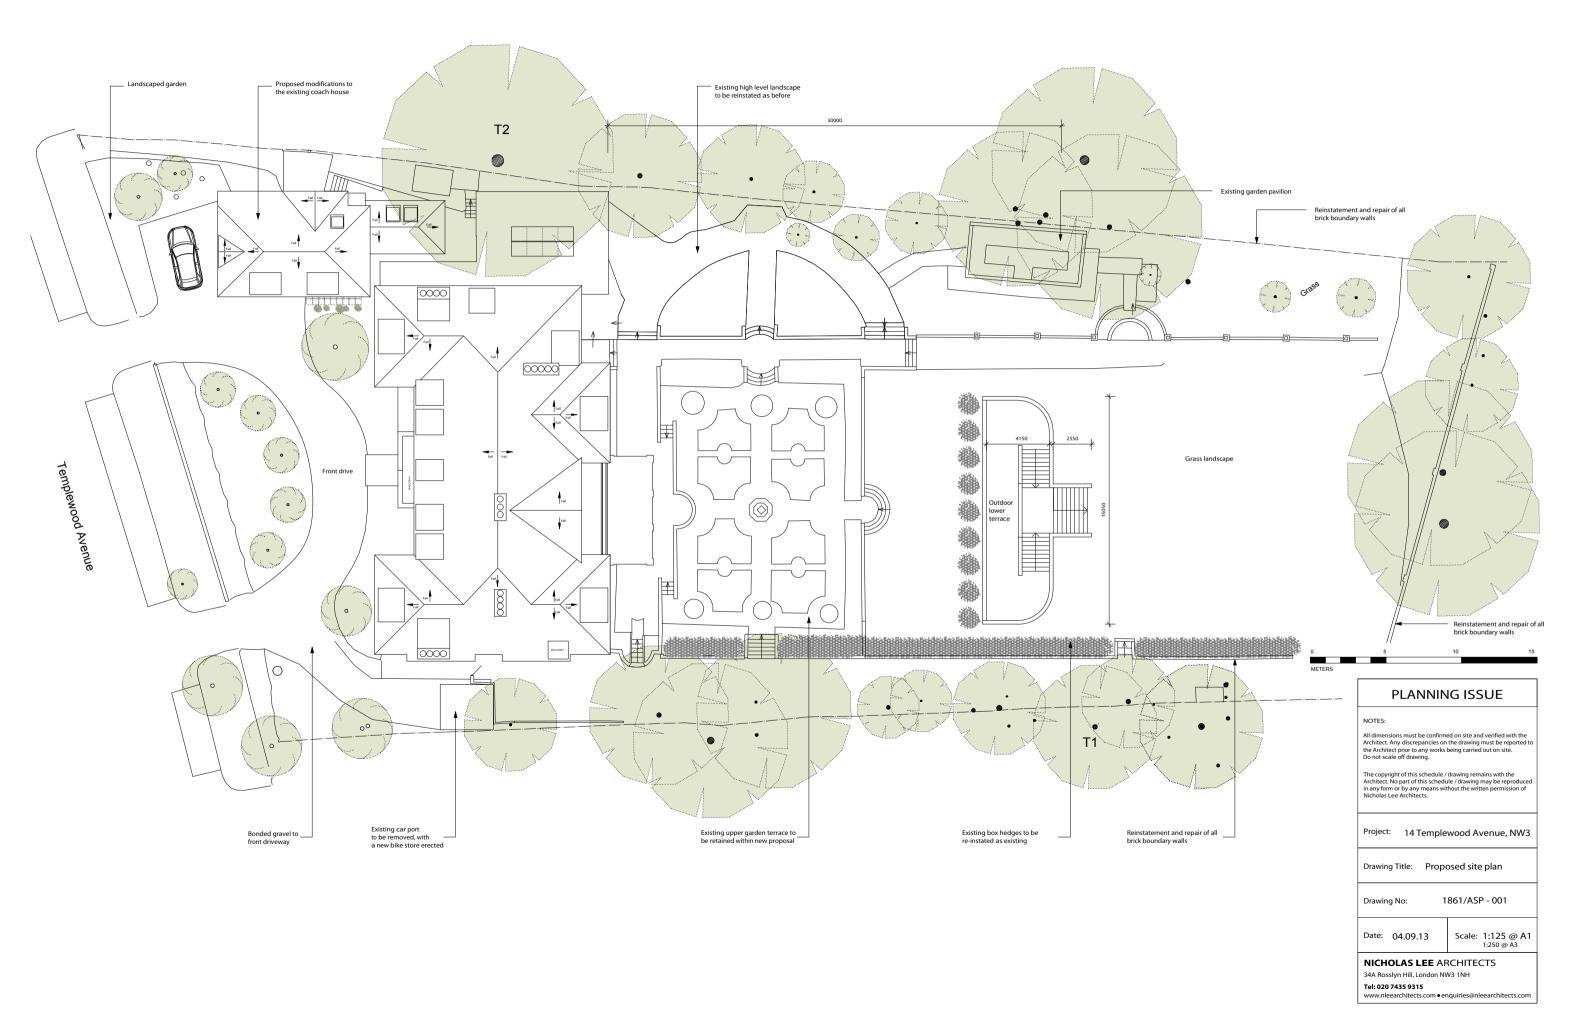

00 @ A3 |  |
| NICHOLAS LEE ARCHITECTS                                                                                                                                                                                                       |                                |  |
| 34A Rosslyn Hill, London NW3 1NH                                                                                                                                                                                              |                                |  |
| <b>Tel: 020 7435 9315</b><br>www.nleearchitects.com • enquiries@nleearchitects.com                                                                                                                                            |                                |  |









# Proposed location of lift shaft

Front drive

Proposed glass block rooflight to light void.

0

| BASEMENT | 42.10 |
|----------|-------|
| LEVEL -2 | 42.10 |
|          | $\_$  |

| PLANNING ISSUE                                                                                                                                                                                                                |                                |  |
|-------------------------------------------------------------------------------------------------------------------------------------------------------------------------------------------------------------------------------|--------------------------------|--|
| NOTES: