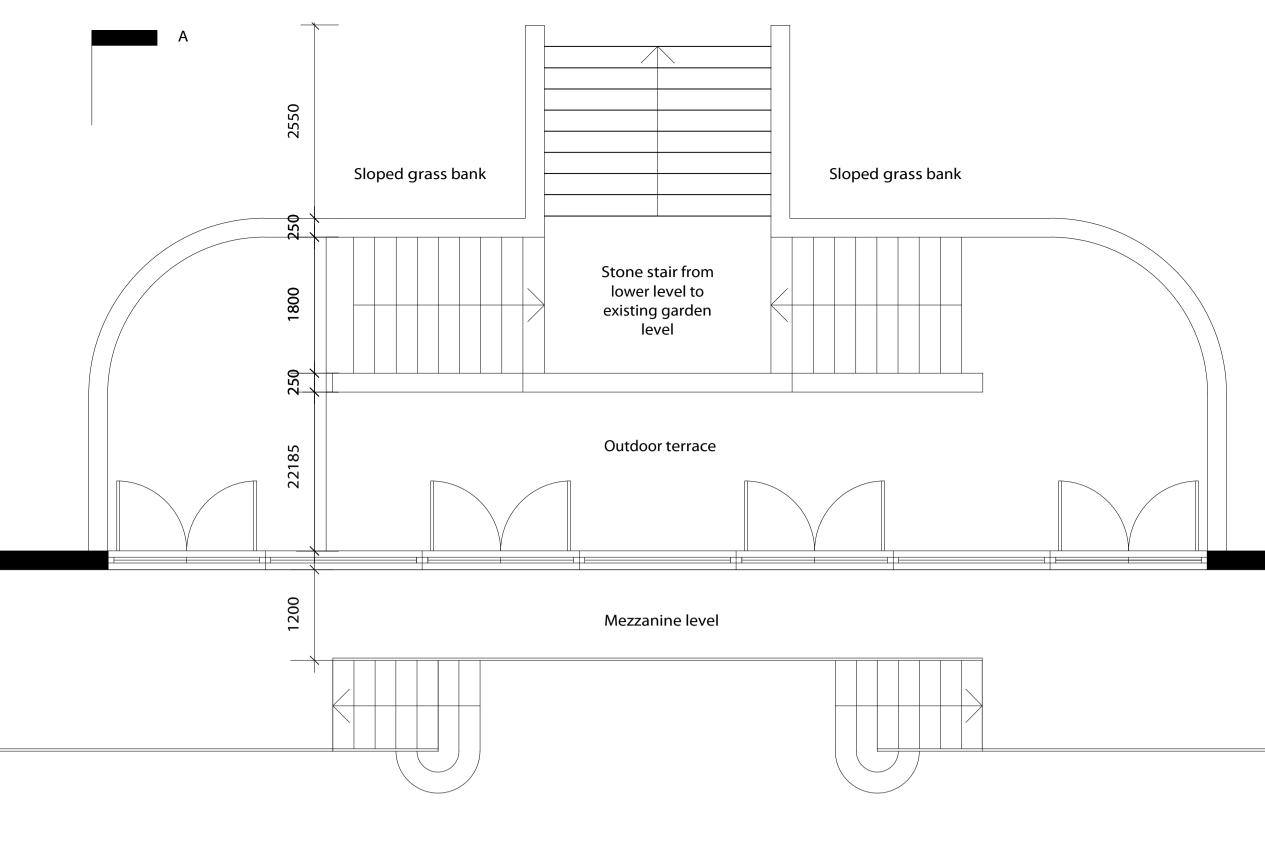

SECOND FLOOR 56.40 \_\_\_\_\_▽

FIRST FLOOR 53.18

GROUND FLOOR 49.66 -\_\_\_\_V \$PO 0 ALLAND LAND REAN. 

> New stone staircases from basement to garden level

BASEMENT 43.04 LEVEL -1

BASEMENT 40.7 40.12

|                        | For continuation of drawings see AS-001/02                                                                                                                                                                                                                                                                                                                                                                                                                           |
|------------------------|----------------------------------------------------------------------------------------------------------------------------------------------------------------------------------------------------------------------------------------------------------------------------------------------------------------------------------------------------------------------------------------------------------------------------------------------------------------------|
| Firsting lower terrace | WWW ARA ANA AMA AMA AMA AMA AMA AMA AMA AMA AM                                                                                                                                                                                                                                                                                                                                                                                                                       |
| RTAINMENT AREA<br>0    | 5<br>ETERS                                                                                                                                                                                                                                                                                                                                                                                                                                                           |
|                        | PLANNING ISSUE                                                                                                                                                                                                                                                                                                                                                                                                                                                       |
|                        | NOTES:<br>All dimensions must be confirmed on site and verified with the<br>Architect. Any discrepancies on the drawing must be reported to<br>the Architect prior to any works being carried out on site.<br>Do not scale off drawing.<br>The copyright of this schedule / drawing remains with the<br>Architect. No part of this schedule / drawing may be reproduced<br>in any form or by any means without the written permission of<br>Nicholas Lee Architects. |
|                        |                                                                                                                                                                                                                                                                                                                                                                                                                                                                      |
|                        | Project: 14 Templewood Avenue, NW3                                                                                                                                                                                                                                                                                                                                                                                                                                   |
|                        | Drawing Title: Proposed section A-A                                                                                                                                                                                                                                                                                                                                                                                                                                  |
|                        | Drawing No: 1861/AS - 001/01                                                                                                                                                                                                                                                                                                                                                                                                                                         |
|                        | Date: 04.09.13 Scale: 1:50 @ A1<br>1:100 @ A3                                                                                                                                                                                                                                                                                                                                                                                                                        |
|                        | NICHOLAS LEE ARCHITECTS<br>34A Rosslyn Hill, London NW3 1NH<br>Tel: 020 7435 9315<br>www.nleearchitects.com • enquiries@nleearchitects.com                                                                                                                                                                                                                                                                                                                           |