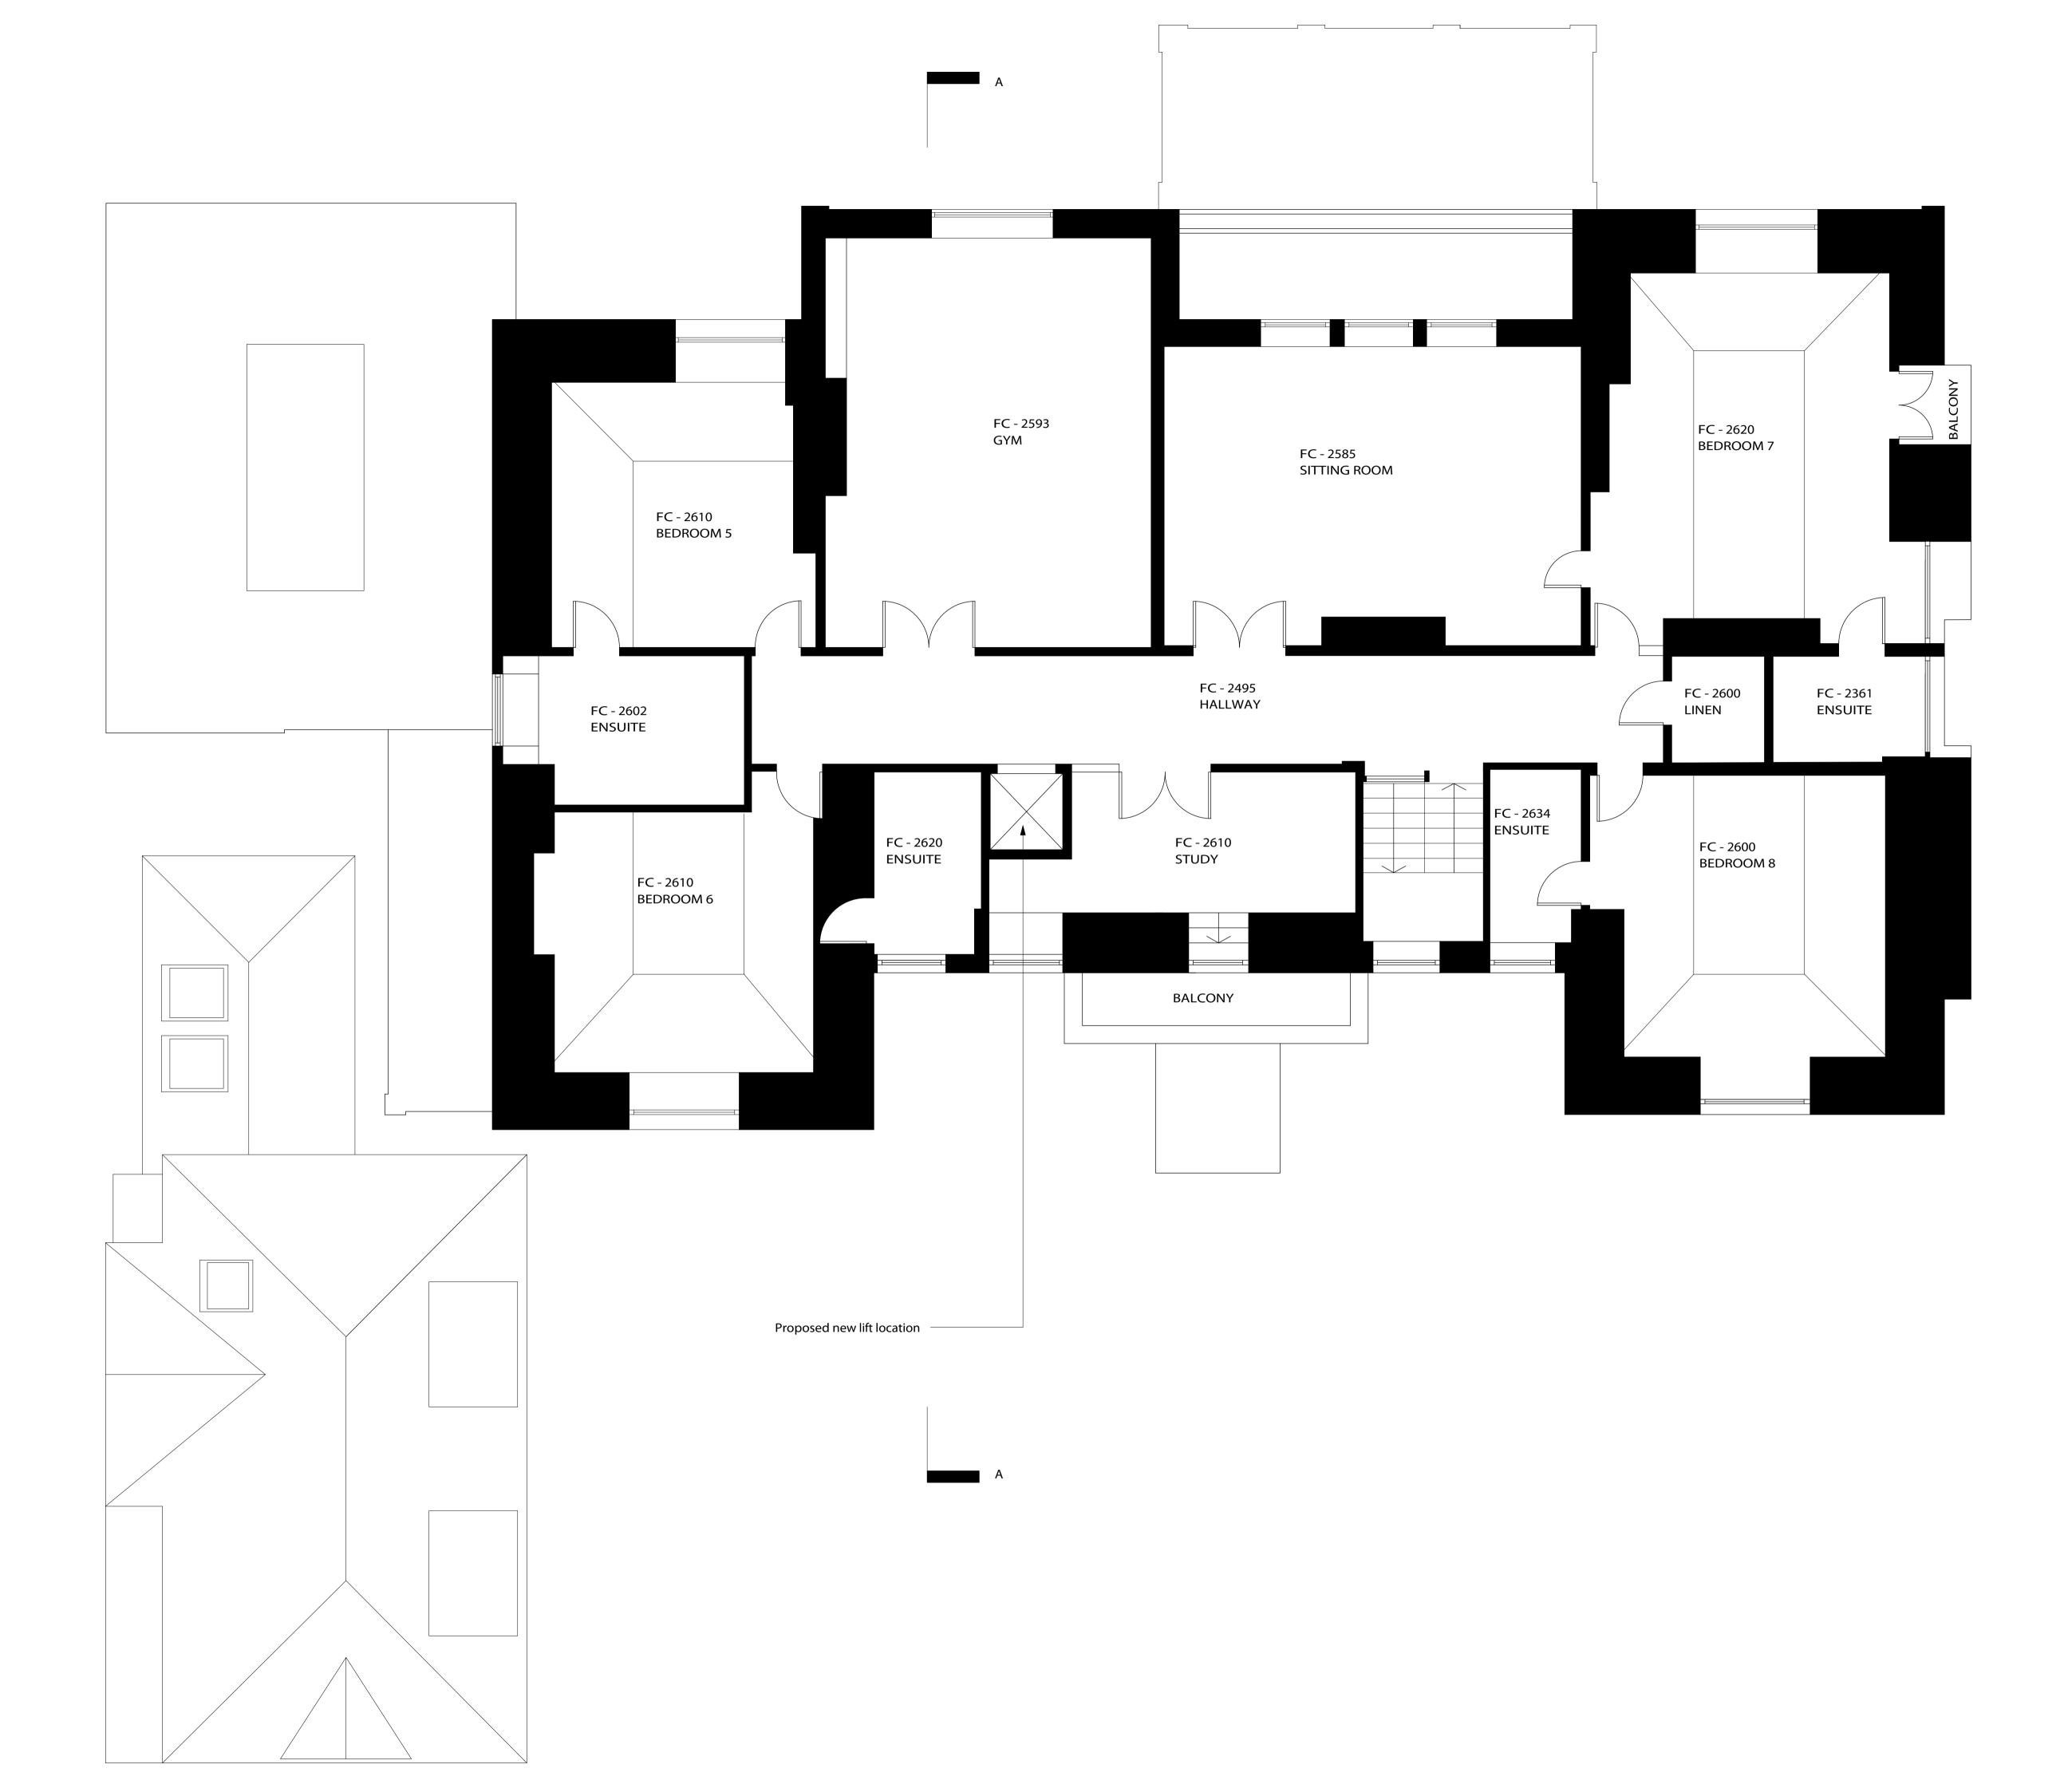

| PLANNING ISSUE                                                                                                                                                                                                                |                                |  |  |
|-------------------------------------------------------------------------------------------------------------------------------------------------------------------------------------------------------------------------------|--------------------------------|--|--|
| NOTES:                                                                                                                                                                                                                        | NOTES:                         |  |  |
| All dimensions must be confirmed on site and verified with the<br>Architect. Any discrepancies on the drawing must be reported to<br>the Architect prior to any works being carried out on site.<br>Do not scale off drawing. |                                |  |  |
| The copyright of this schedule / drawing remains with the<br>Architect. No part of this schedule / drawing may be reproduced<br>in any form or by any means without the written permission of<br>Nicholas Lee Architects.     |                                |  |  |
| Project: 14 Templewood Avenue, NW3                                                                                                                                                                                            |                                |  |  |
| Drawing Title: Proposed second floor                                                                                                                                                                                          |                                |  |  |
| Drawing No: 1861/AP - 005                                                                                                                                                                                                     |                                |  |  |
| Date: 04.09.13                                                                                                                                                                                                                | Scale: 1:50 @ A1<br>1:100 @ A3 |  |  |
| NICHOLAS LEE ARCHITECTS                                                                                                                                                                                                       |                                |  |  |
| 34A Rosslyn Hill, London NW3 1NH<br><b>Tel: 020 7435 9315</b>                                                                                                                                                                 |                                |  |  |
| www.nleearchitects.com • enquiries@nleearchitects.com                                                                                                                                                                         |                                |  |  |