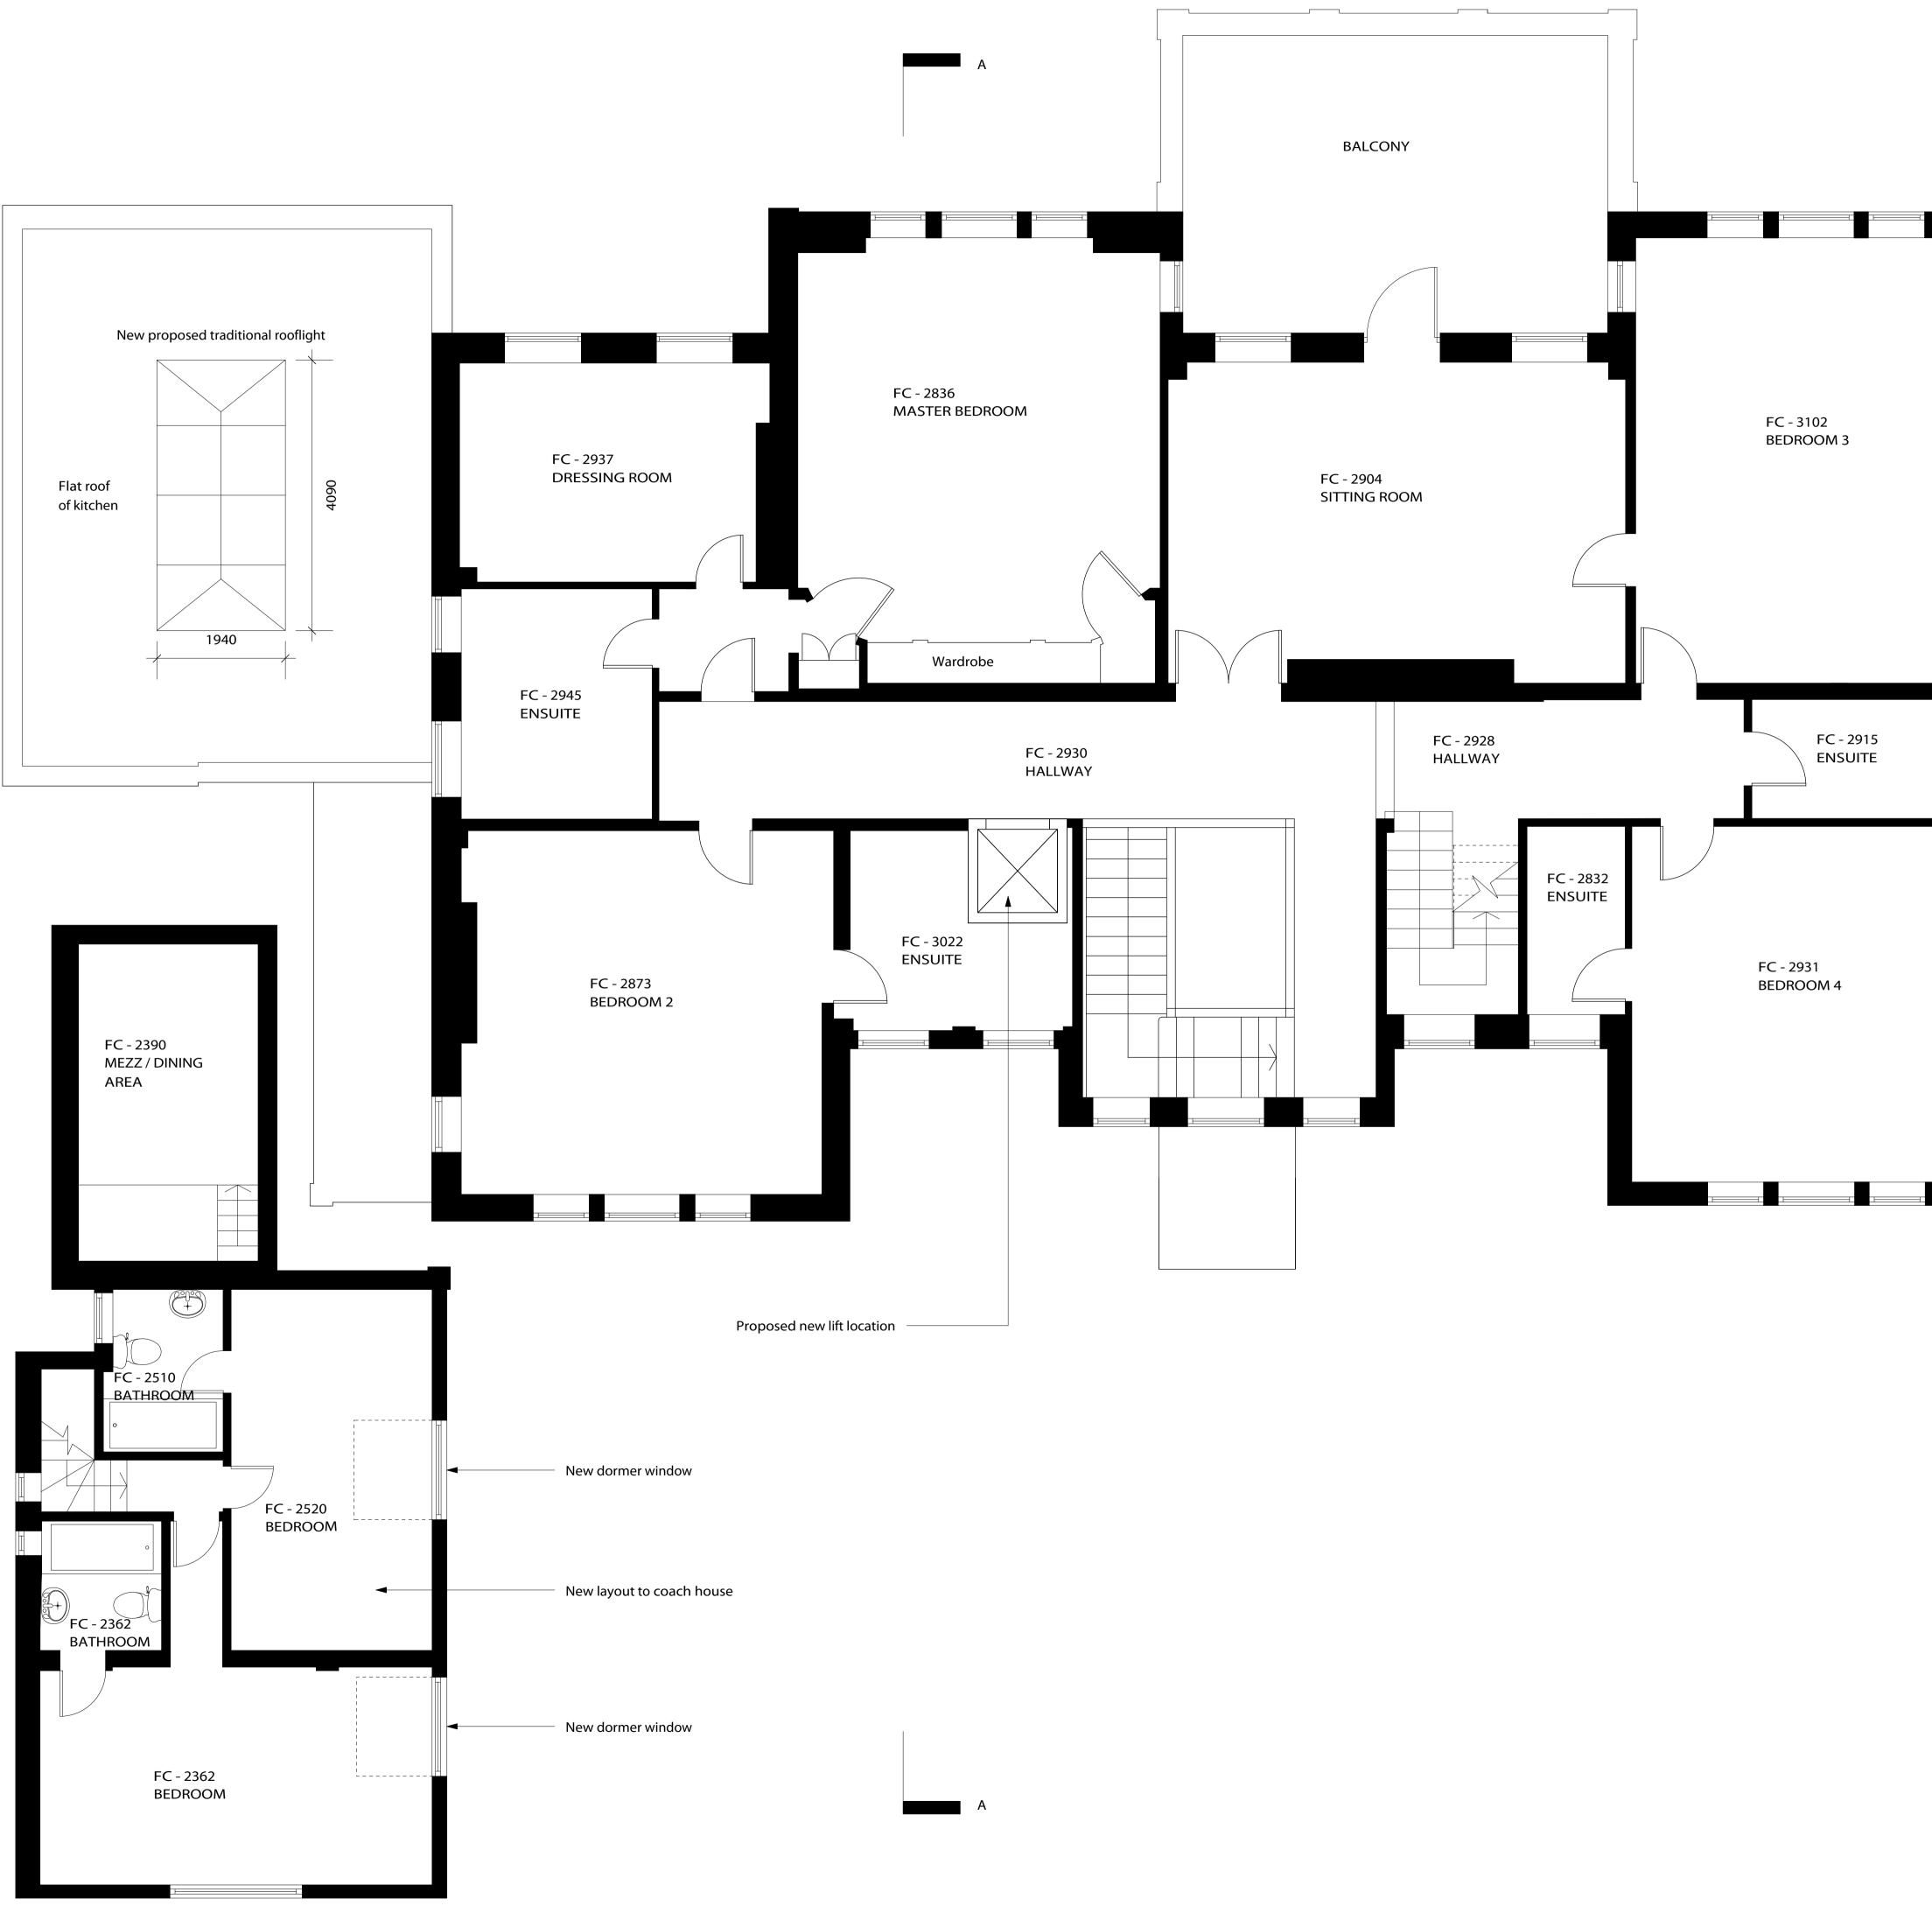

| PLANNING ISSUE                                                                                                                                                                                                                |                                |  |  |
|-------------------------------------------------------------------------------------------------------------------------------------------------------------------------------------------------------------------------------|--------------------------------|--|--|
| NOTES:                                                                                                                                                                                                                        | NOTES:                         |  |  |
| All dimensions must be confirmed on site and verified with the<br>Architect. Any discrepancies on the drawing must be reported to<br>the Architect prior to any works being carried out on site.<br>Do not scale off drawing. |                                |  |  |
| The copyright of this schedule / drawing remains with the<br>Architect. No part of this schedule / drawing may be reproduced<br>in any form or by any means without the written permission of<br>Nicholas Lee Architects.     |                                |  |  |
| Project: 14 Templewood Avenue, NW3                                                                                                                                                                                            |                                |  |  |
| Drawing Title: Proposed second floor                                                                                                                                                                                          |                                |  |  |
| Drawing No: 1861/AP - 005                                                                                                                                                                                                     |                                |  |  |
| Date: 04.09.13                                                                                                                                                                                                                | Scale: 1:50 @ A1<br>1:100 @ A3 |  |  |
| NICHOLAS LEE ARCHITECTS                                                                                                                                                                                                       |                                |  |  |
| 34A Rosslyn Hill, London NW3 1NH<br><b>Tel: 020 7435 9315</b>                                                                                                                                                                 |                                |  |  |
| www.nleearchitects.com • enquiries@nleearchitects.com                                                                                                                                                                         |                                |  |  |