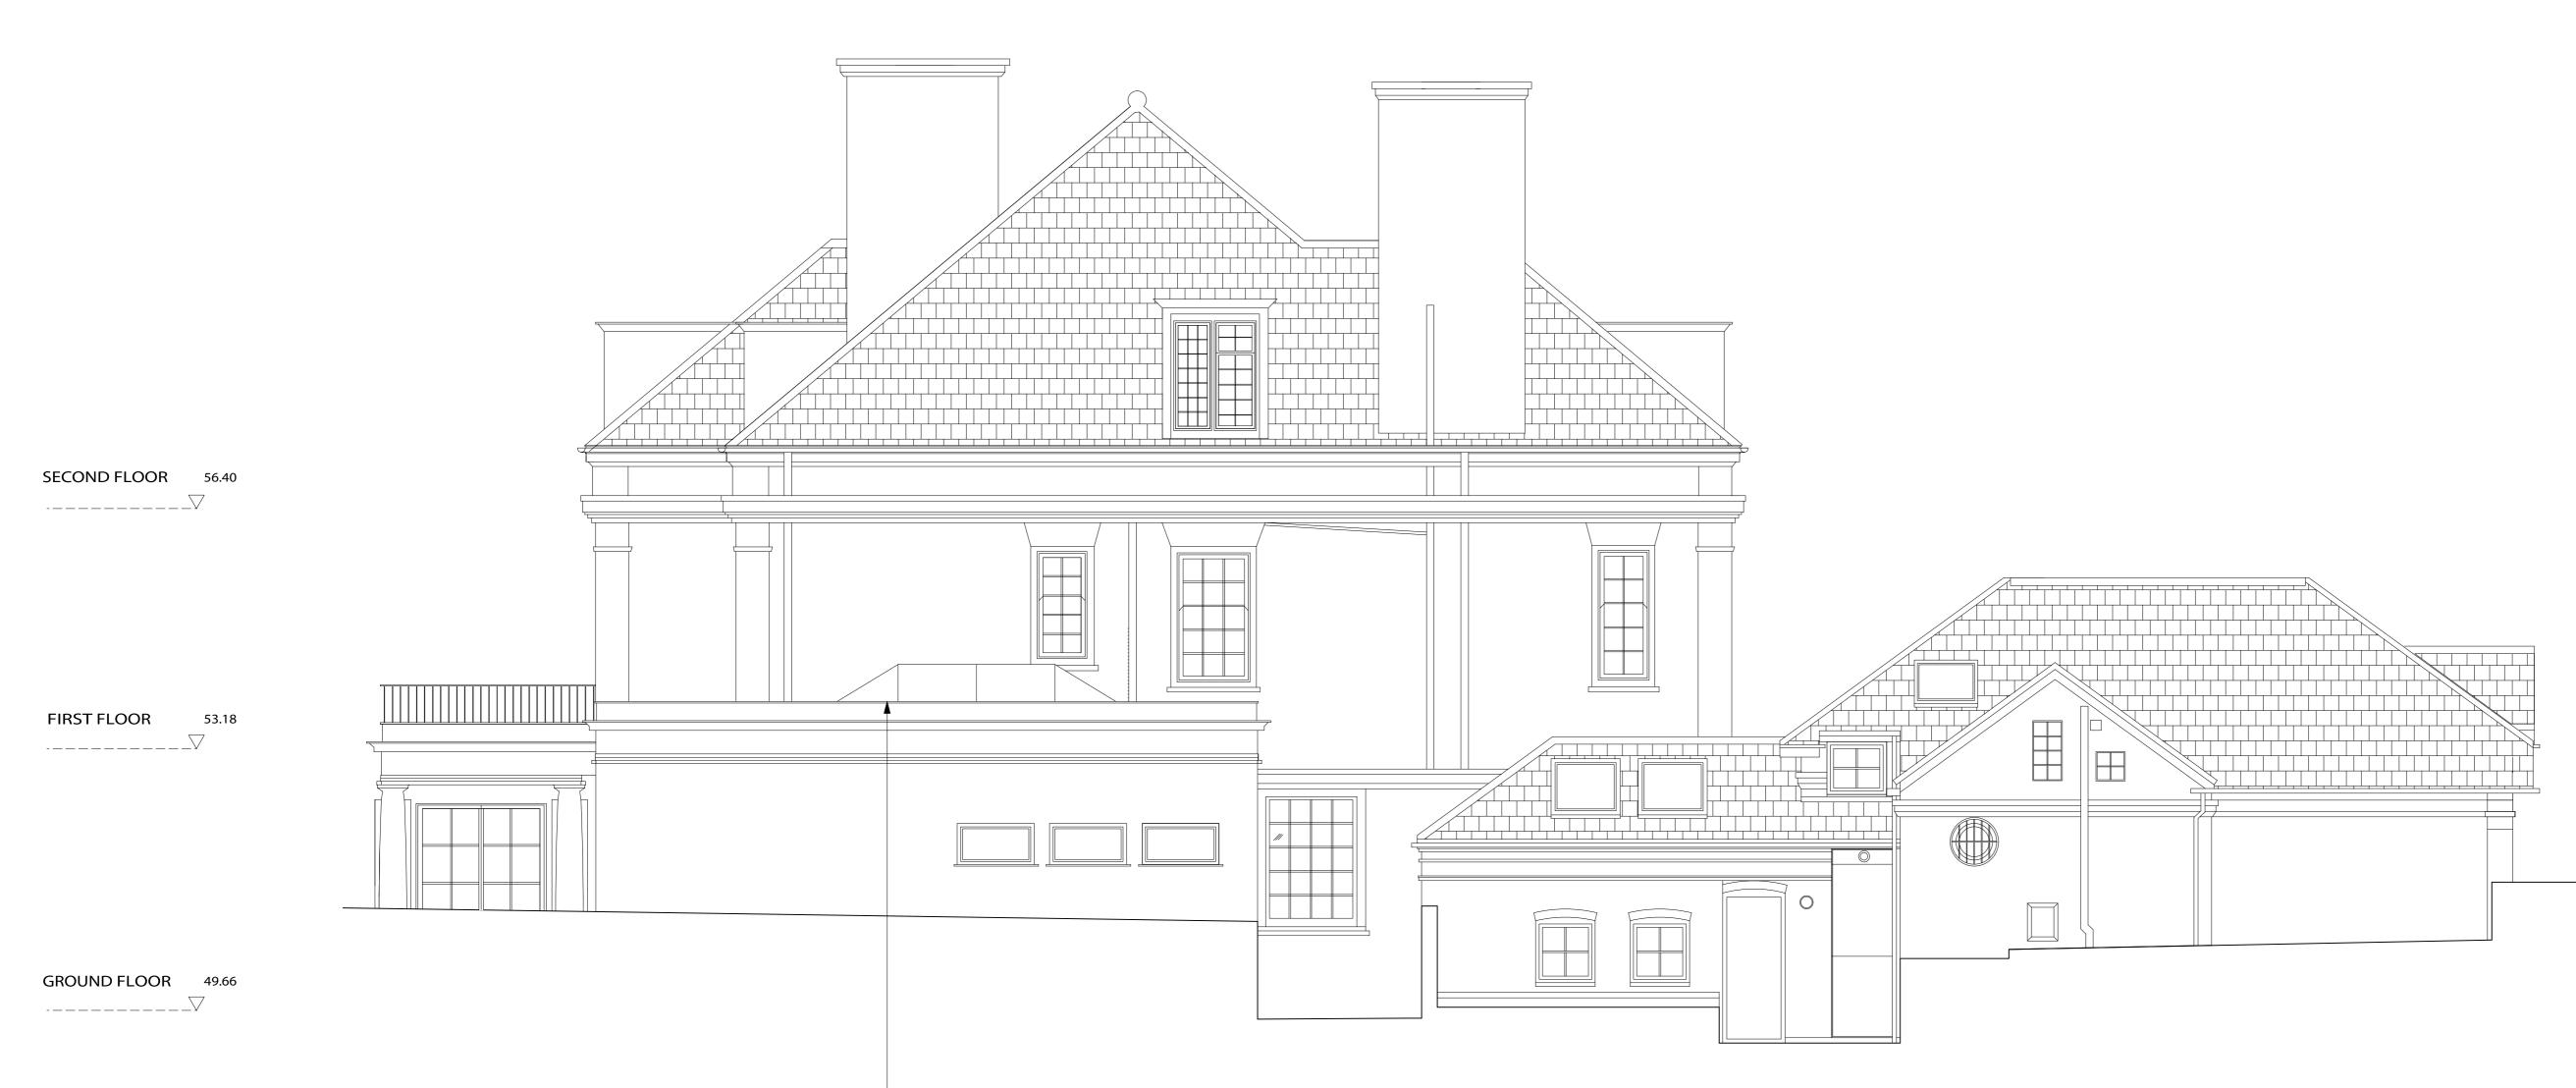

Existing door to the basement to be retained New proposed windows to match existing

| 0      |  | 5 |
|--------|--|---|
|        |  |   |
| METERS |  |   |

| PLANNING ISSUE                                                                                                                                                                                                                |                                |
|-------------------------------------------------------------------------------------------------------------------------------------------------------------------------------------------------------------------------------|--------------------------------|
| NOTES:                                                                                                                                                                                                                        |                                |
| All dimensions must be confirmed on site and verified with the<br>Architect. Any discrepancies on the drawing must be reported to<br>the Architect prior to any works being carried out on site.<br>Do not scale off drawing. |                                |
| The copyright of this schedule / drawing remains with the<br>Architect. No part of this schedule / drawing may be reproduced<br>in any form or by any means without the written permission of<br>Nicholas Lee Architects.     |                                |
| Project: 14 Templewood Avenue, NW3                                                                                                                                                                                            |                                |
| Drawing Title: Proposed side elevation (north facing)                                                                                                                                                                         |                                |
| Drawing No: 1861/AE - 003/02                                                                                                                                                                                                  |                                |
| Date: 04.09.13                                                                                                                                                                                                                | Scale: 1:50 @ A1<br>1:100 @ A3 |
| NICHOLAS LEE ARCHITECTS<br>34A Rosslyn Hill, London NW3 1NH                                                                                                                                                                   |                                |
| <b>Tel: 020 7435 9315</b><br>www.nleearchitects.com • enquiries@nleearchitects.com                                                                                                                                            |                                |

| 0 |  |
|---|--|
|   |  |

|        | PLANNING ISSUE |
|--------|----------------|
| NOTES: |                |

All dimensions must be confirmed on site and verified with the Architect. Any discrepancies on the drawing must be reported to the Architect prior to any works being carried out on site. Do not scale off drawing. The copyright of this schedule / drawing remains with the Architect. No part of this schedule / drawing may be reproduced in any form or by any means without the written permission of Nicholas Lee Architects.

| Project: 14 Templewood Avenue, NW3                    |                                |
|-------------------------------------------------------|--------------------------------|
| Drawing Title: Proposed side elevation (north facing) |                                |
| Drawing No: 1861/AE - 003/01                          |                                |
| Date: 04.09.13                                        | Scale: 1:50 @ A1<br>1:100 @ A3 |
| NICHOLAS LEE ARCHITECTS                               |                                |