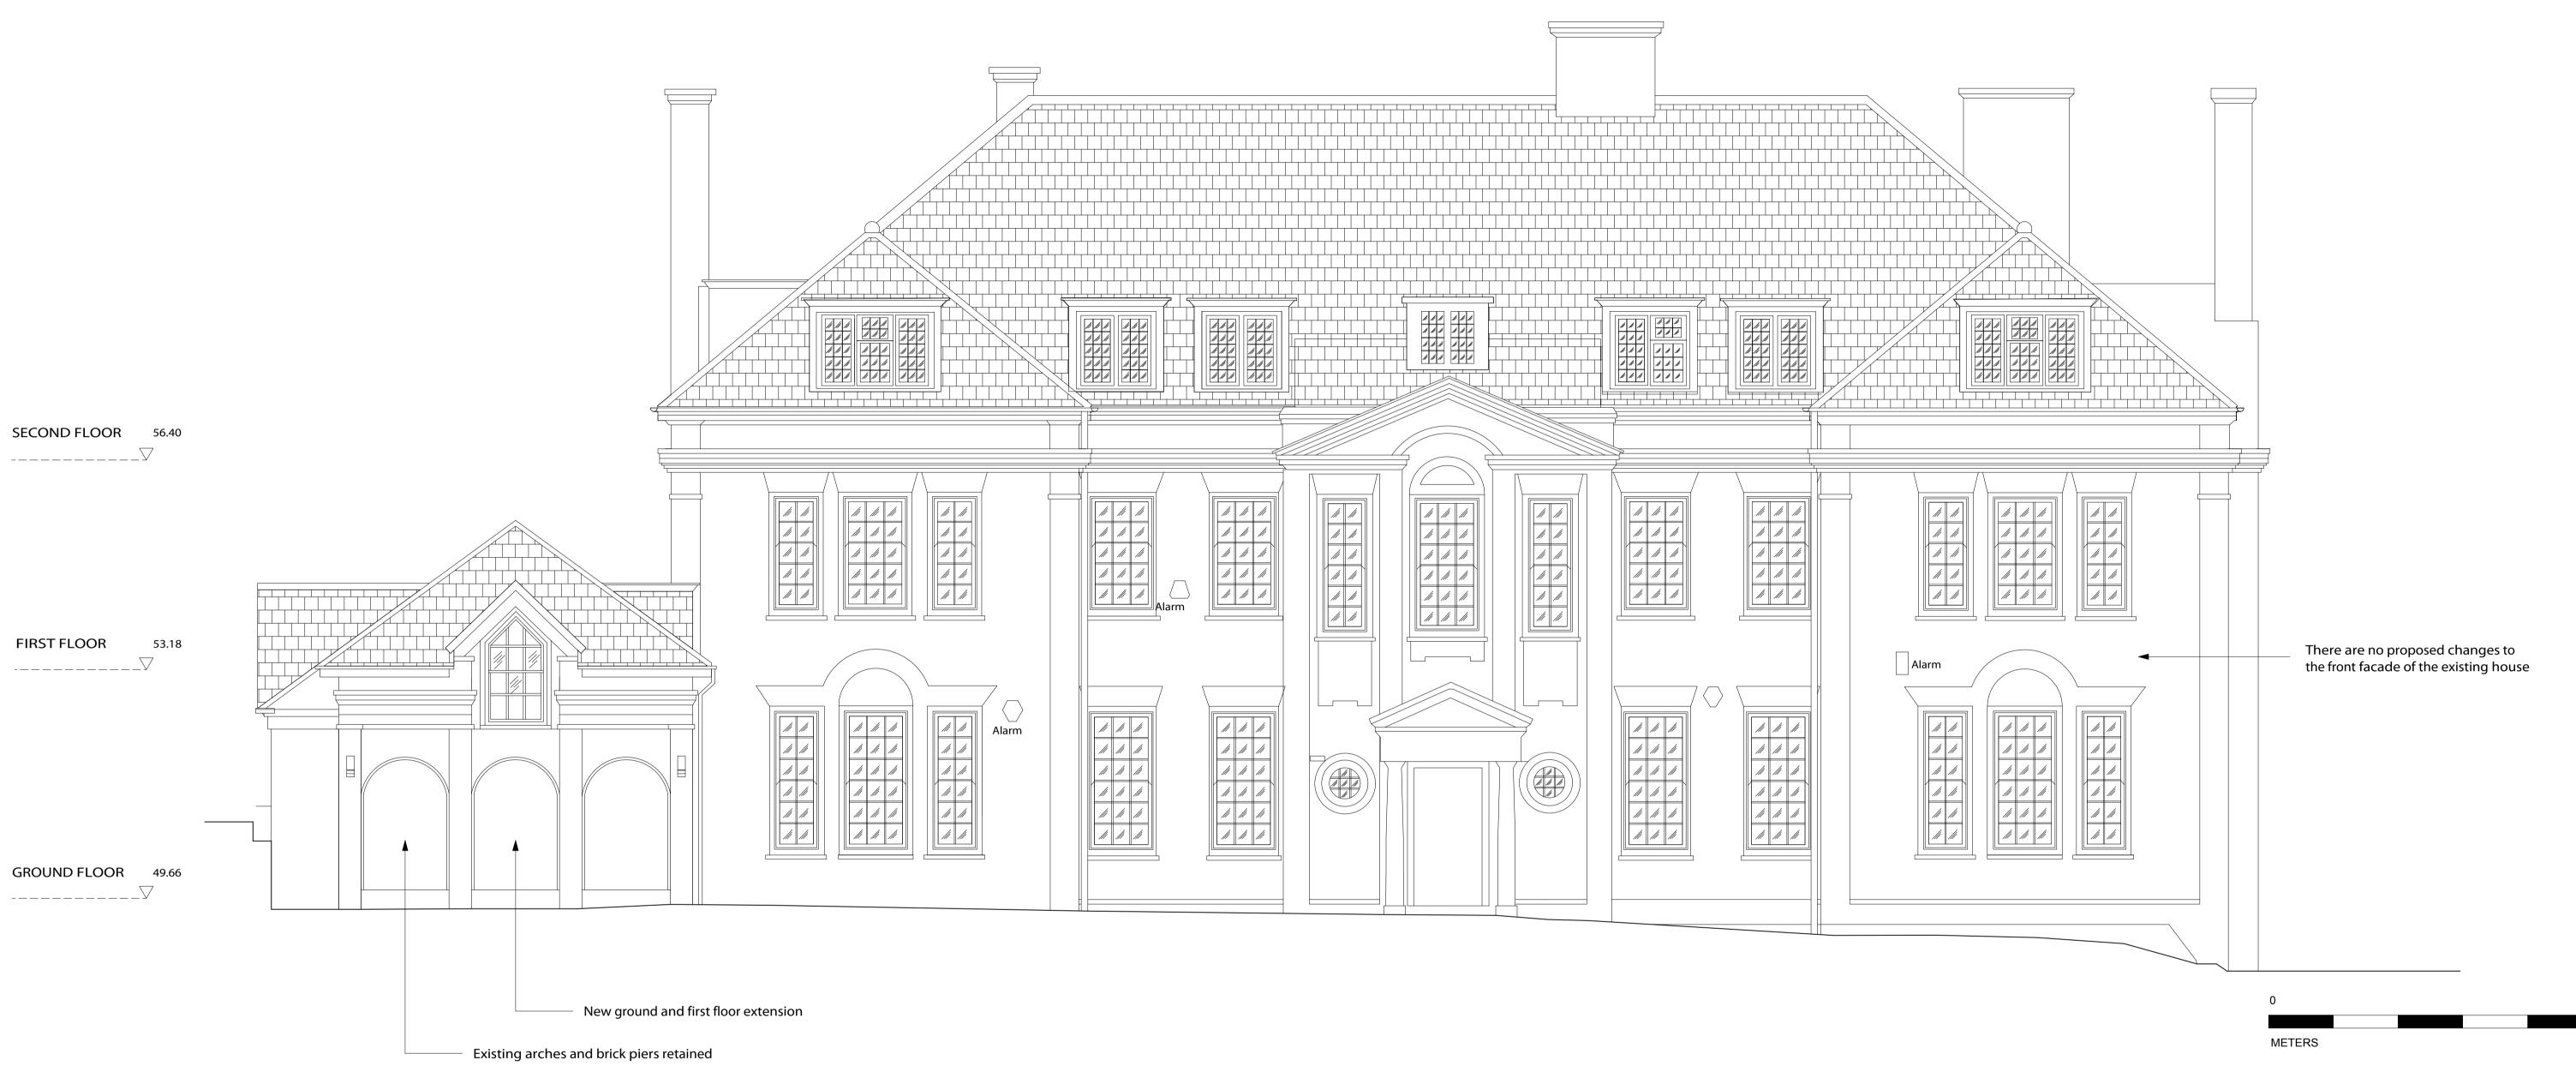

| PLANNING ISSUE                                                                                                                                                                                                                |                                |  |
|-------------------------------------------------------------------------------------------------------------------------------------------------------------------------------------------------------------------------------|--------------------------------|--|
| NOTES:                                                                                                                                                                                                                        |                                |  |
| All dimensions must be confirmed on site and verified with the<br>Architect. Any discrepancies on the drawing must be reported to<br>the Architect prior to any works being carried out on site.<br>Do not scale off drawing. |                                |  |
| The copyright of this schedule / drawing remains with the<br>Architect. No part of this schedule / drawing may be reproduced<br>in any form or by any means without the written permission of<br>Nicholas Lee Architects.     |                                |  |
| Project: 14 Templewood Avenue, NW3                                                                                                                                                                                            |                                |  |
| Drawing Title: Proposed front elevation                                                                                                                                                                                       |                                |  |
| Drawing No: 1861/AE - 001                                                                                                                                                                                                     |                                |  |
| Date: 04.09.13                                                                                                                                                                                                                | Scale: 1:50 @ A1<br>1:100 @ A3 |  |
| NICHOLAS LEE ARCHITECTS                                                                                                                                                                                                       |                                |  |
| 34A Rosslyn Hill, London NW3 1NH                                                                                                                                                                                              |                                |  |
| <b>Tel: 020 7435 9315</b><br>www.nleearchitects.com • enquiries@nleearchitects.com                                                                                                                                            |                                |  |