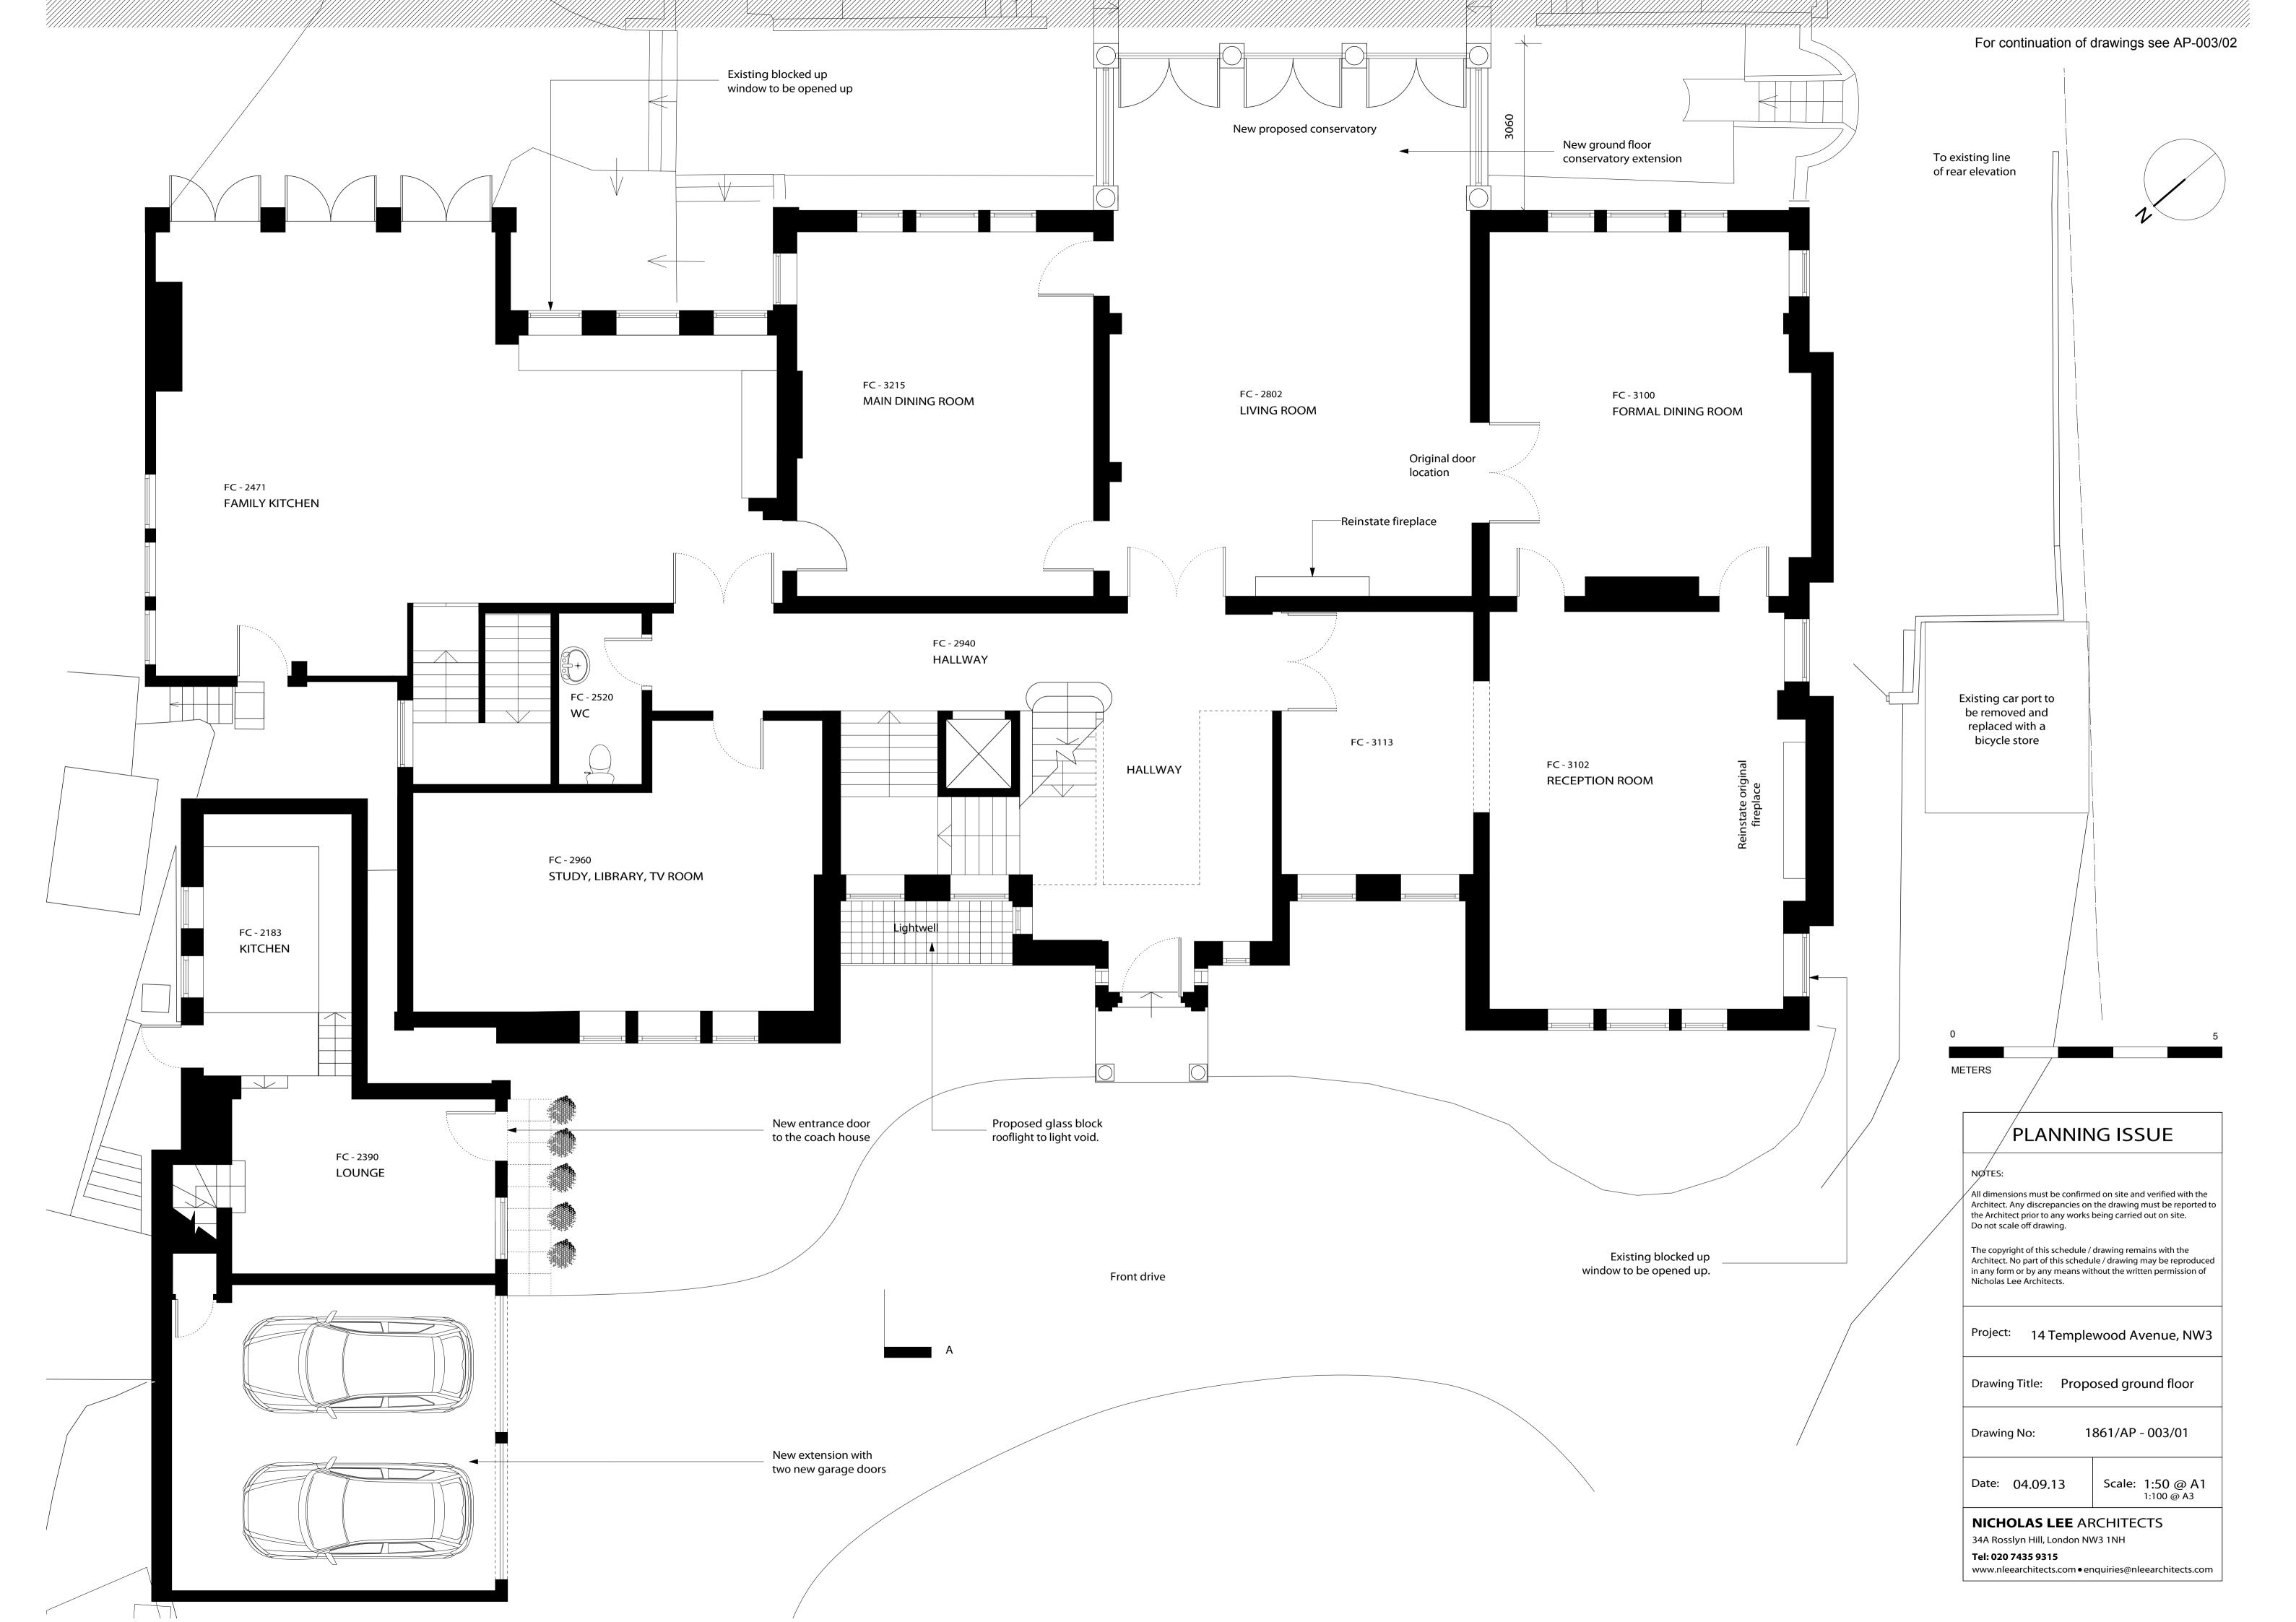

| PLANNING ISSUE                                                                                                                                                                                                                |                                |  |
|-------------------------------------------------------------------------------------------------------------------------------------------------------------------------------------------------------------------------------|--------------------------------|--|
| NOTES:                                                                                                                                                                                                                        |                                |  |
| All dimensions must be confirmed on site and verified with the<br>Architect. Any discrepancies on the drawing must be reported to<br>the Architect prior to any works being carried out on site.<br>Do not scale off drawing. |                                |  |
| The copyright of this schedule / drawing remains with the<br>Architect. No part of this schedule / drawing may be reproduced<br>in any form or by any means without the written permission of<br>Nicholas Lee Architects.     |                                |  |
| Project: 14 Templewood Avenue, NW3                                                                                                                                                                                            |                                |  |
| Drawing Title: Proposed front elevation                                                                                                                                                                                       |                                |  |
| Drawing No: 1861/AE - 001                                                                                                                                                                                                     |                                |  |
| Date: 04.09.13                                                                                                                                                                                                                | Scale: 1:50 @ A1<br>1:100 @ A3 |  |
| NICHOLAS LEE ARCHITECTS                                                                                                                                                                                                       |                                |  |
| 34A Rosslyn Hill, London NW3 1NH                                                                                                                                                                                              |                                |  |
| <b>Tel: 020 7435 9315</b><br>www.nleearchitects.com • enquiries@nleearchitects.com                                                                                                                                            |                                |  |