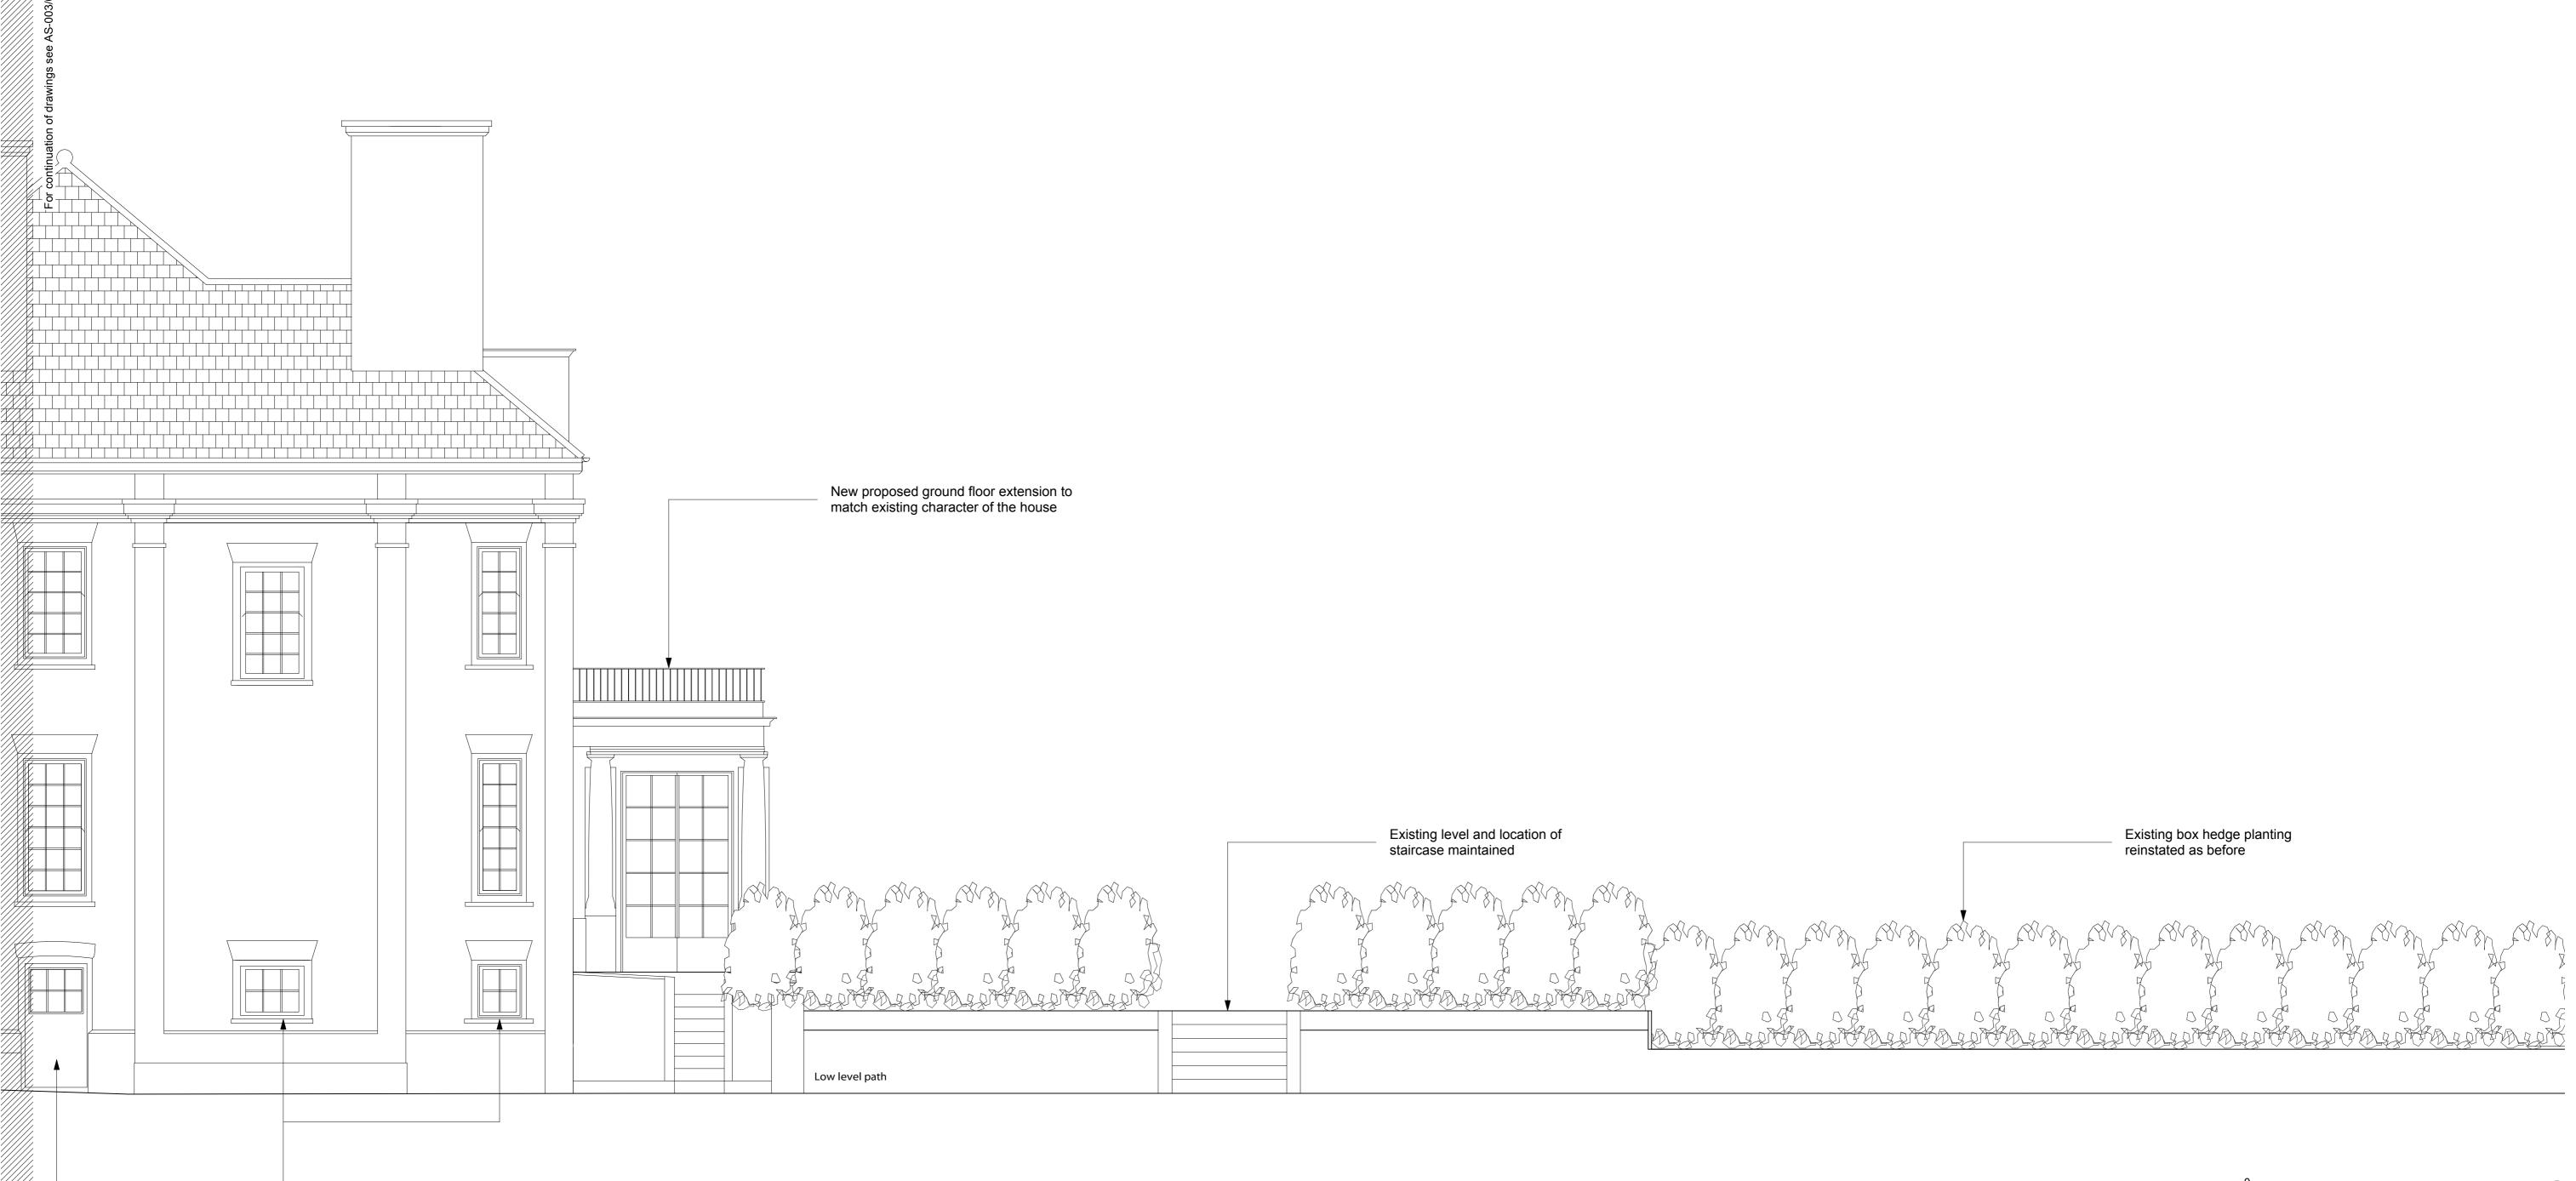

Existing door to the basement to be retained New proposed windows to match existing

| 0      |  | 5 |
|--------|--|---|
|        |  |   |
| METERS |  |   |

| PLANNING ISSUE                                                                                                                                                                                                                |                                |
|-------------------------------------------------------------------------------------------------------------------------------------------------------------------------------------------------------------------------------|--------------------------------|
| NOTES:                                                                                                                                                                                                                        |                                |
| All dimensions must be confirmed on site and verified with the<br>Architect. Any discrepancies on the drawing must be reported to<br>the Architect prior to any works being carried out on site.<br>Do not scale off drawing. |                                |
| The copyright of this schedule / drawing remains with the<br>Architect. No part of this schedule / drawing may be reproduced<br>in any form or by any means without the written permission of<br>Nicholas Lee Architects.     |                                |
| Project: 14 Templewood Avenue, NW3                                                                                                                                                                                            |                                |
| Drawing Title: Proposed side elevation (north facing)                                                                                                                                                                         |                                |
| Drawing No: 1861/AE - 003/02                                                                                                                                                                                                  |                                |
| Date: 04.09.13                                                                                                                                                                                                                | Scale: 1:50 @ A1<br>1:100 @ A3 |
| NICHOLAS LEE ARCHITECTS<br>34A Rosslyn Hill, London NW3 1NH                                                                                                                                                                   |                                |
| <b>Tel: 020 7435 9315</b><br>www.nleearchitects.com • enquiries@nleearchitects.com                                                                                                                                            |                                |

| 0 |  |
|---|--|
|   |  |

|        | PLANNING ISSUE |
|--------|----------------|
| NOTES: |                |

All dimensions must be confirmed on site and verified with the Architect. Any discrepancies on the drawing must be reported to the Architect prior to any works being carried out on site. Do not scale off drawing. The copyright of this schedule / drawing remains with the Architect. No part of this schedule / drawing may be reproduced in any form or by any means without the written permission of Nicholas Lee Architects.

| Project: 14 Templewood Avenue, NW3                    |                                |
|-------------------------------------------------------|--------------------------------|
| Drawing Title: Proposed side elevation (north facing) |                                |
| Drawing No: 1861/AE - 003/01                          |                                |
| Date: 04.09.13                                        | Scale: 1:50 @ A1<br>1:100 @ A3 |
| NICHOLAS LEE ARCHITECTS                               |                                |