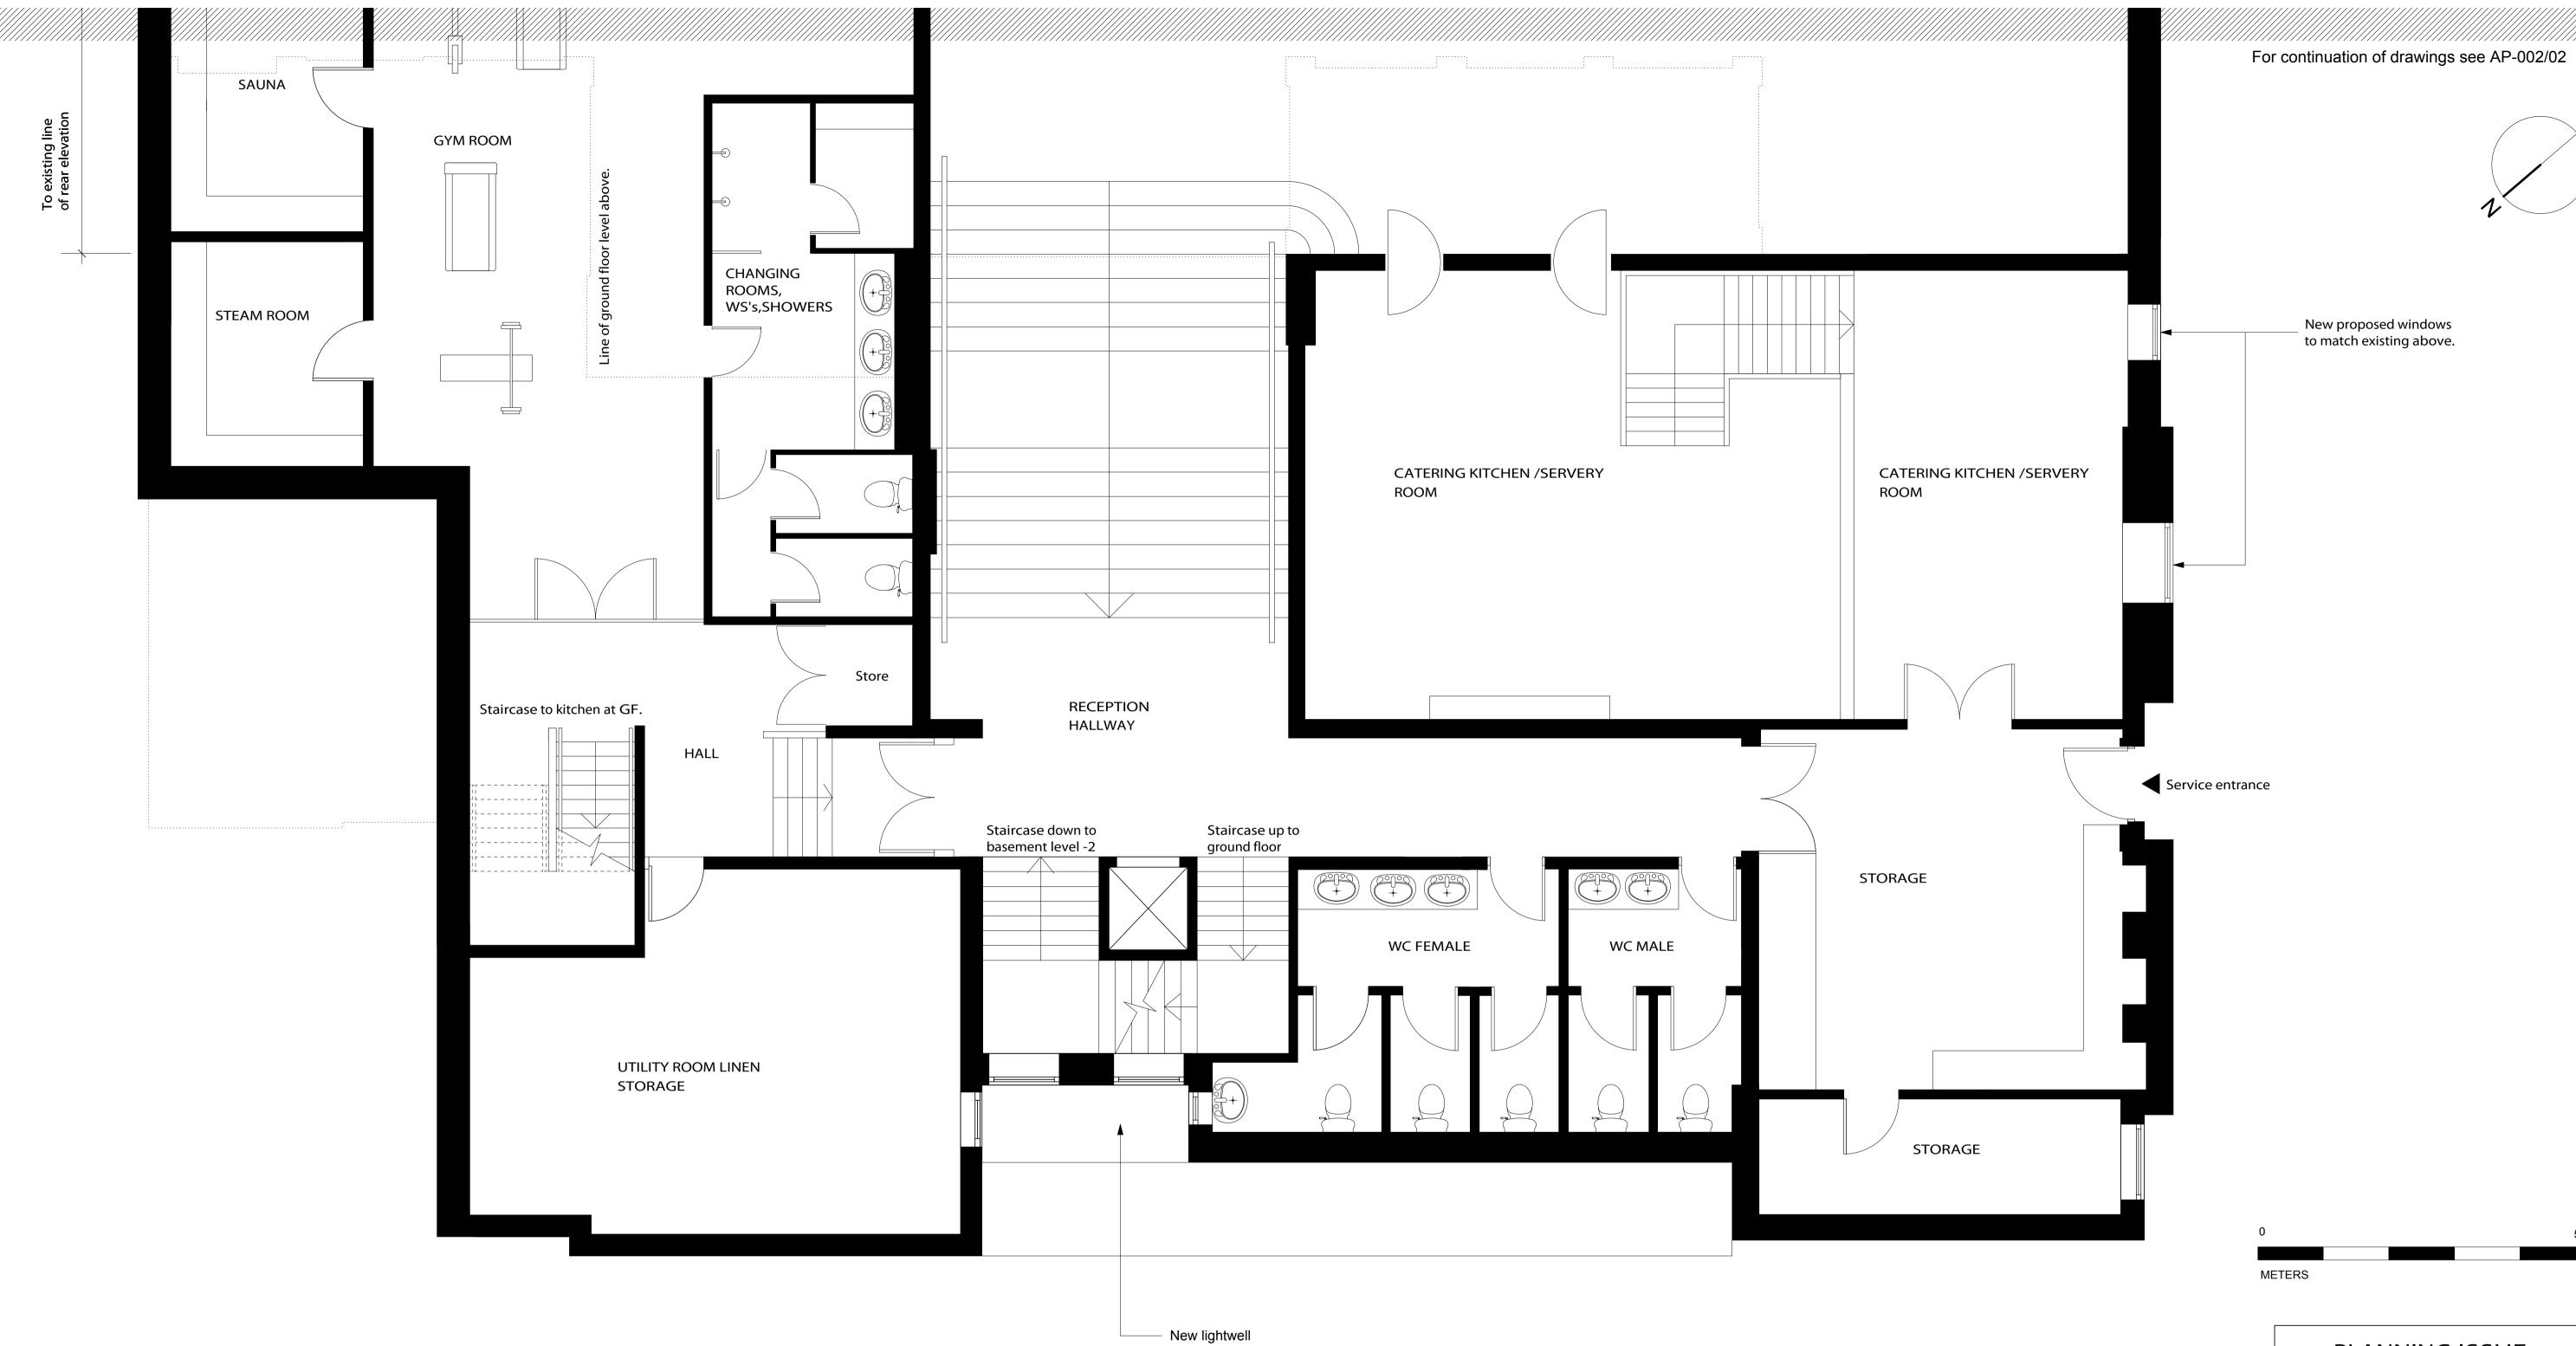

# Glazed lighting feature to the ceiling

| 0 |
|---|

| PLANNING ISSUE                                                                                                                                                                                                                |                                |  |
|-------------------------------------------------------------------------------------------------------------------------------------------------------------------------------------------------------------------------------|--------------------------------|--|
| NOTES:                                                                                                                                                                                                                        |                                |  |
| All dimensions must be confirmed on site and verified with the<br>Architect. Any discrepancies on the drawing must be reported to<br>the Architect prior to any works being carried out on site.<br>Do not scale off drawing. |                                |  |
| The copyright of this schedule / drawing remains with the<br>Architect. No part of this schedule / drawing may be reproduced<br>in any form or by any means without the written permission of<br>Nicholas Lee Architects.     |                                |  |
| Project: 14 Templewood Avenue, NW3                                                                                                                                                                                            |                                |  |
| Drawing Title: Proposed basement level -1                                                                                                                                                                                     |                                |  |
| Drawing No: 1861/AP - 002/01                                                                                                                                                                                                  |                                |  |
| Date: 04.09.13                                                                                                                                                                                                                | Scale: 1:50 @ A1<br>1:100 @ A3 |  |
| NICHOLAS LEE ARCHITECTS                                                                                                                                                                                                       |                                |  |
| 34A Rosslyn Hill, London NW3 1NH                                                                                                                                                                                              |                                |  |
| <b>Tel: 020 7435 9315</b><br>www.nleearchitects.com • enquiries@nleearchitects.com                                                                                                                                            |                                |  |
|                                                                                                                                                                                                                               |                                |  |

| PLANT ROOM<br>for pool and entertainment area<br>60sqm |  |
|--------------------------------------------------------|--|
| 12810                                                  |  |
|                                                        |  |
|                                                        |  |
| <ul> <li>Pool struct</li> </ul>                        |  |
|                                                        |  |
|                                                        |  |

icture above

Line of basement level -1 above.