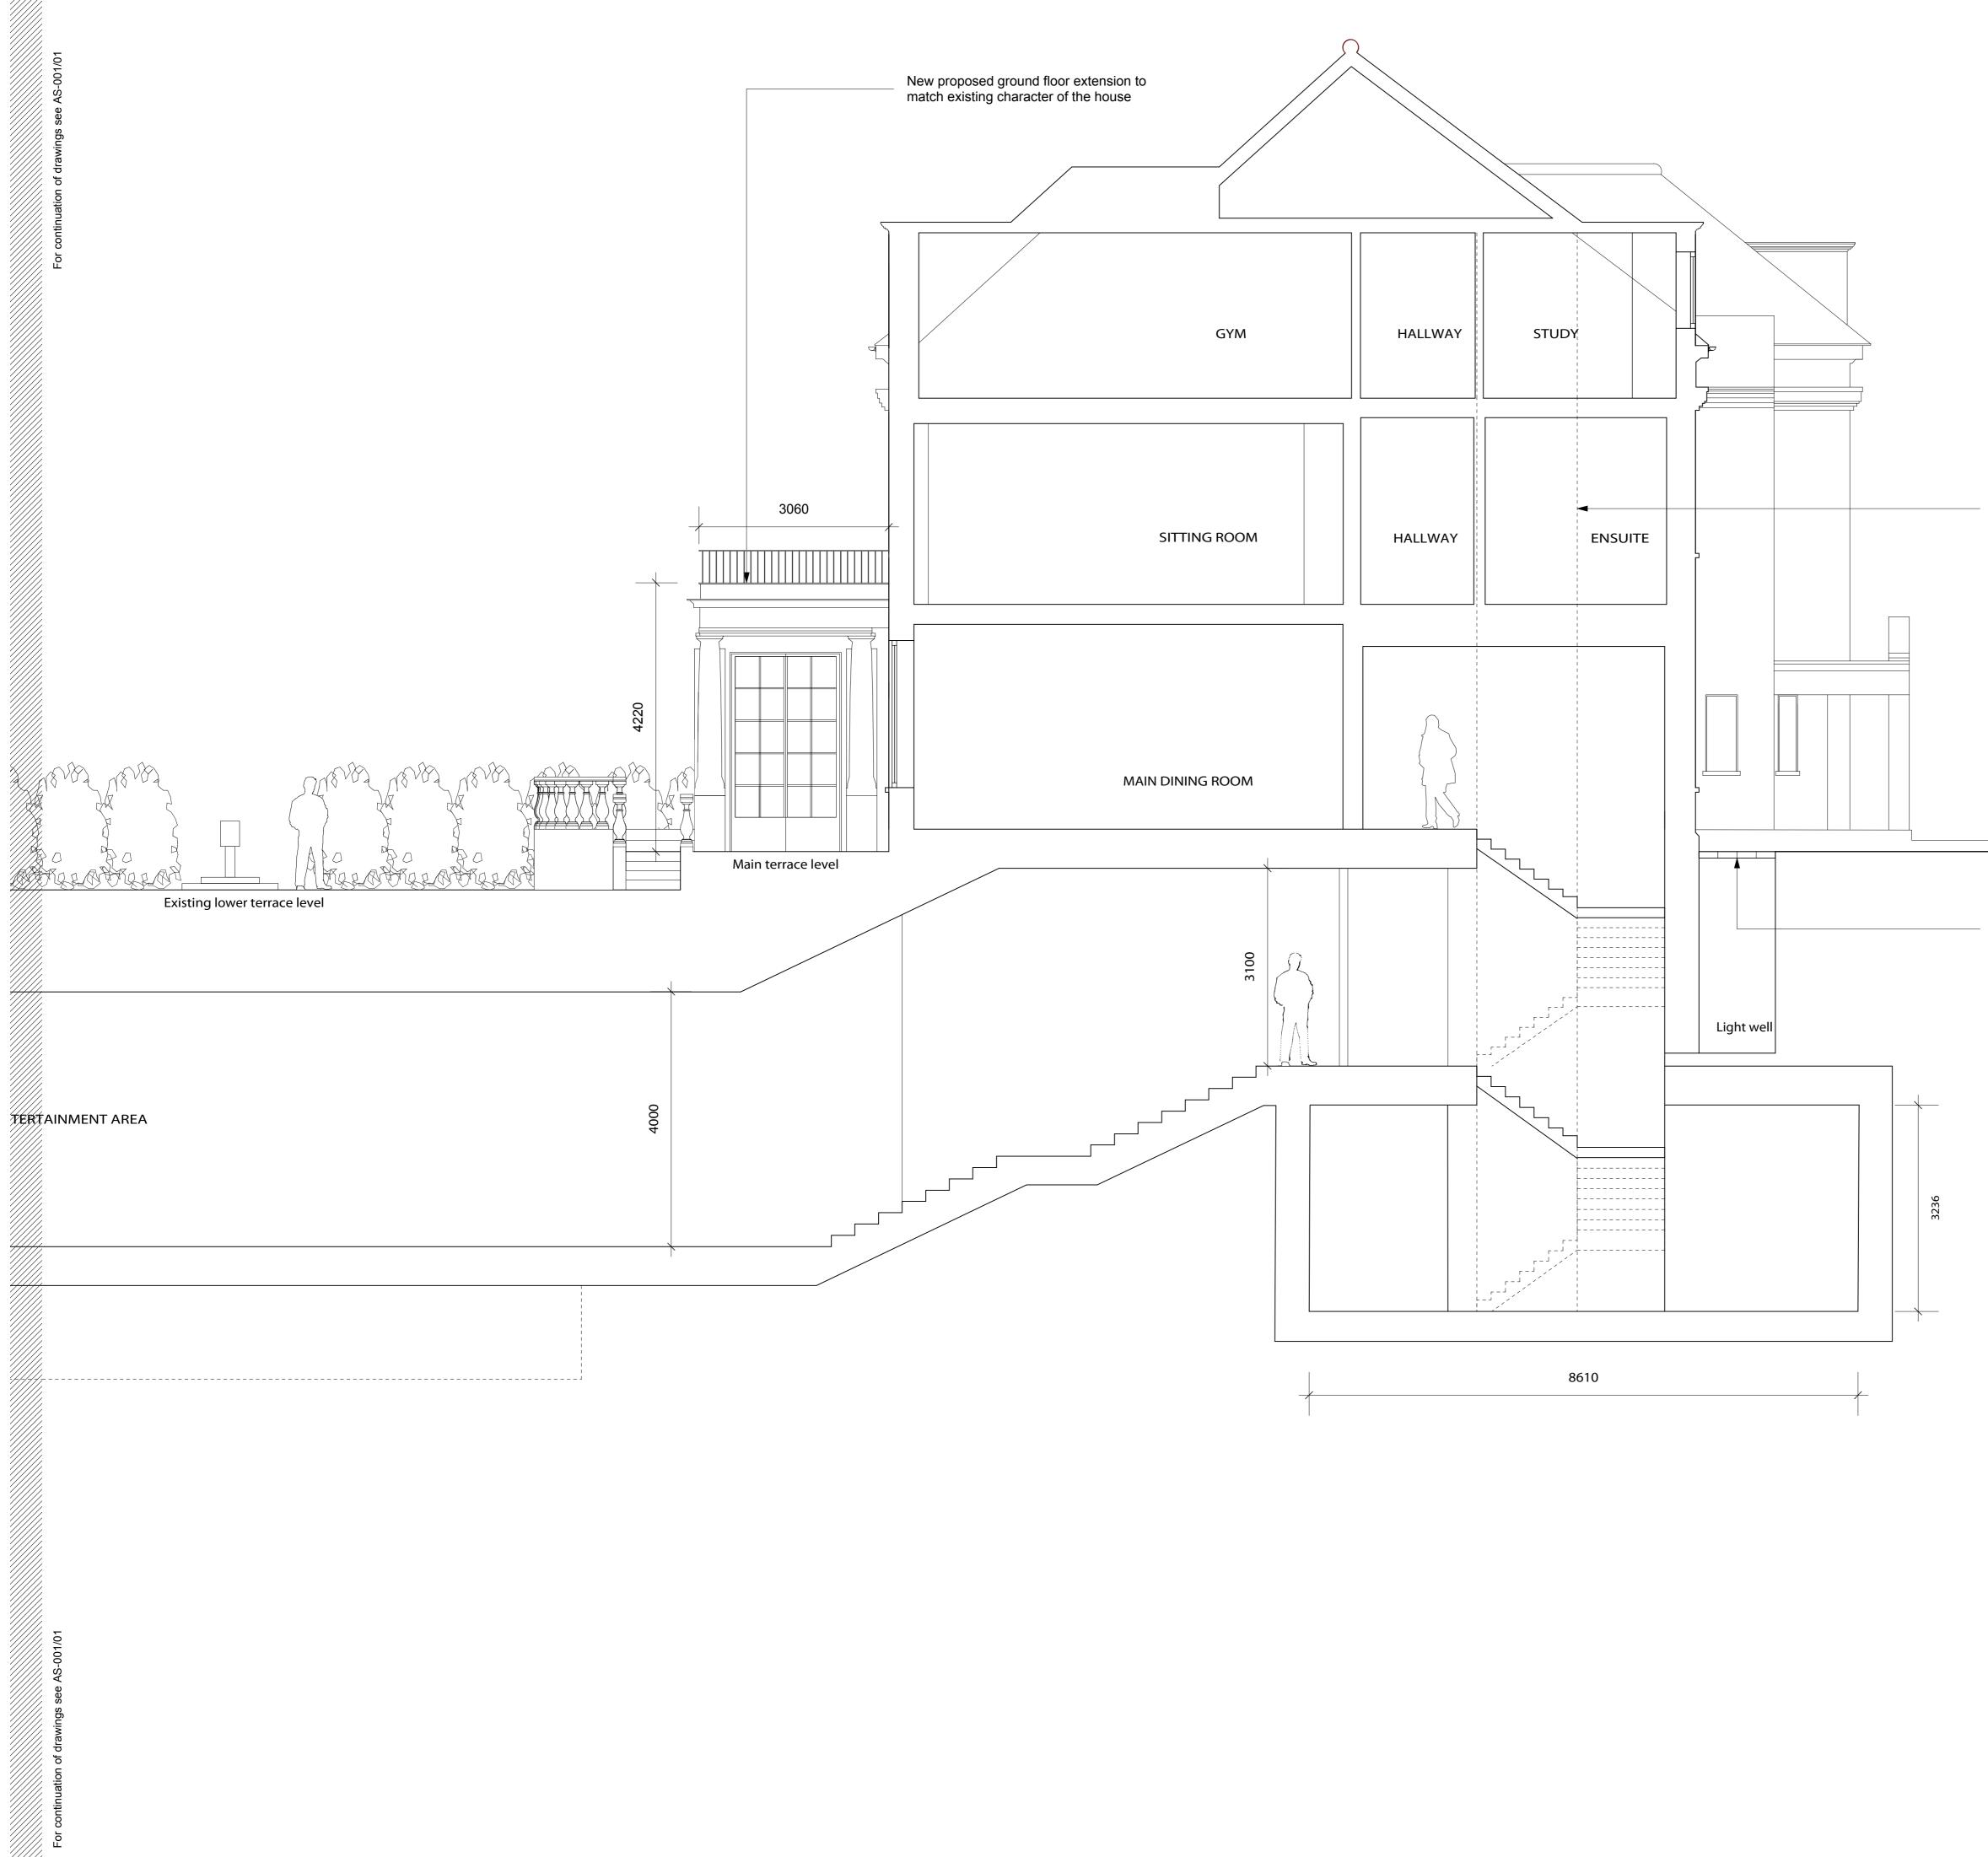

SECOND FLOOR 56.40 \_\_\_\_\_▽

FIRST FLOOR 53.18

GROUND FLOOR 49.66 -\_\_\_\_V \$PO 0 ALLAND LAND REAN. 

> New stone staircases from basement to garden level

BASEMENT 43.04 LEVEL -1

BASEMENT 40.7 40.12

|                        | For continuation of drawings see AS-001/02                                                                                                                                                                                                                                                                                                                                                                                                                           |
|------------------------|----------------------------------------------------------------------------------------------------------------------------------------------------------------------------------------------------------------------------------------------------------------------------------------------------------------------------------------------------------------------------------------------------------------------------------------------------------------------|
| Firsting lower terrace | WWW ARA ANA AMA AMA AMA AMA AMA AMA AMA AMA AM                                                                                                                                                                                                                                                                                                                                                                                                                       |
| RTAINMENT AREA<br>0    | 5<br>ETERS                                                                                                                                                                                                                                                                                                                                                                                                                                                           |
|                        | PLANNING ISSUE                                                                                                                                                                                                                                                                                                                                                                                                                                                       |
|                        | NOTES:<br>All dimensions must be confirmed on site and verified with the<br>Architect. Any discrepancies on the drawing must be reported to<br>the Architect prior to any works being carried out on site.<br>Do not scale off drawing.<br>The copyright of this schedule / drawing remains with the<br>Architect. No part of this schedule / drawing may be reproduced<br>in any form or by any means without the written permission of<br>Nicholas Lee Architects. |
|                        |                                                                                                                                                                                                                                                                                                                                                                                                                                                                      |
|                        | Project: 14 Templewood Avenue, NW3                                                                                                                                                                                                                                                                                                                                                                                                                                   |
|                        | Drawing Title: Proposed section A-A                                                                                                                                                                                                                                                                                                                                                                                                                                  |
|                        | Drawing No: 1861/AS - 001/01                                                                                                                                                                                                                                                                                                                                                                                                                                         |
|                        | Date: 04.09.13 Scale: 1:50 @ A1<br>1:100 @ A3                                                                                                                                                                                                                                                                                                                                                                                                                        |
|                        | NICHOLAS LEE ARCHITECTS<br>34A Rosslyn Hill, London NW3 1NH<br>Tel: 020 7435 9315<br>www.nleearchitects.com • enquiries@nleearchitects.com                                                                                                                                                                                                                                                                                                                           |