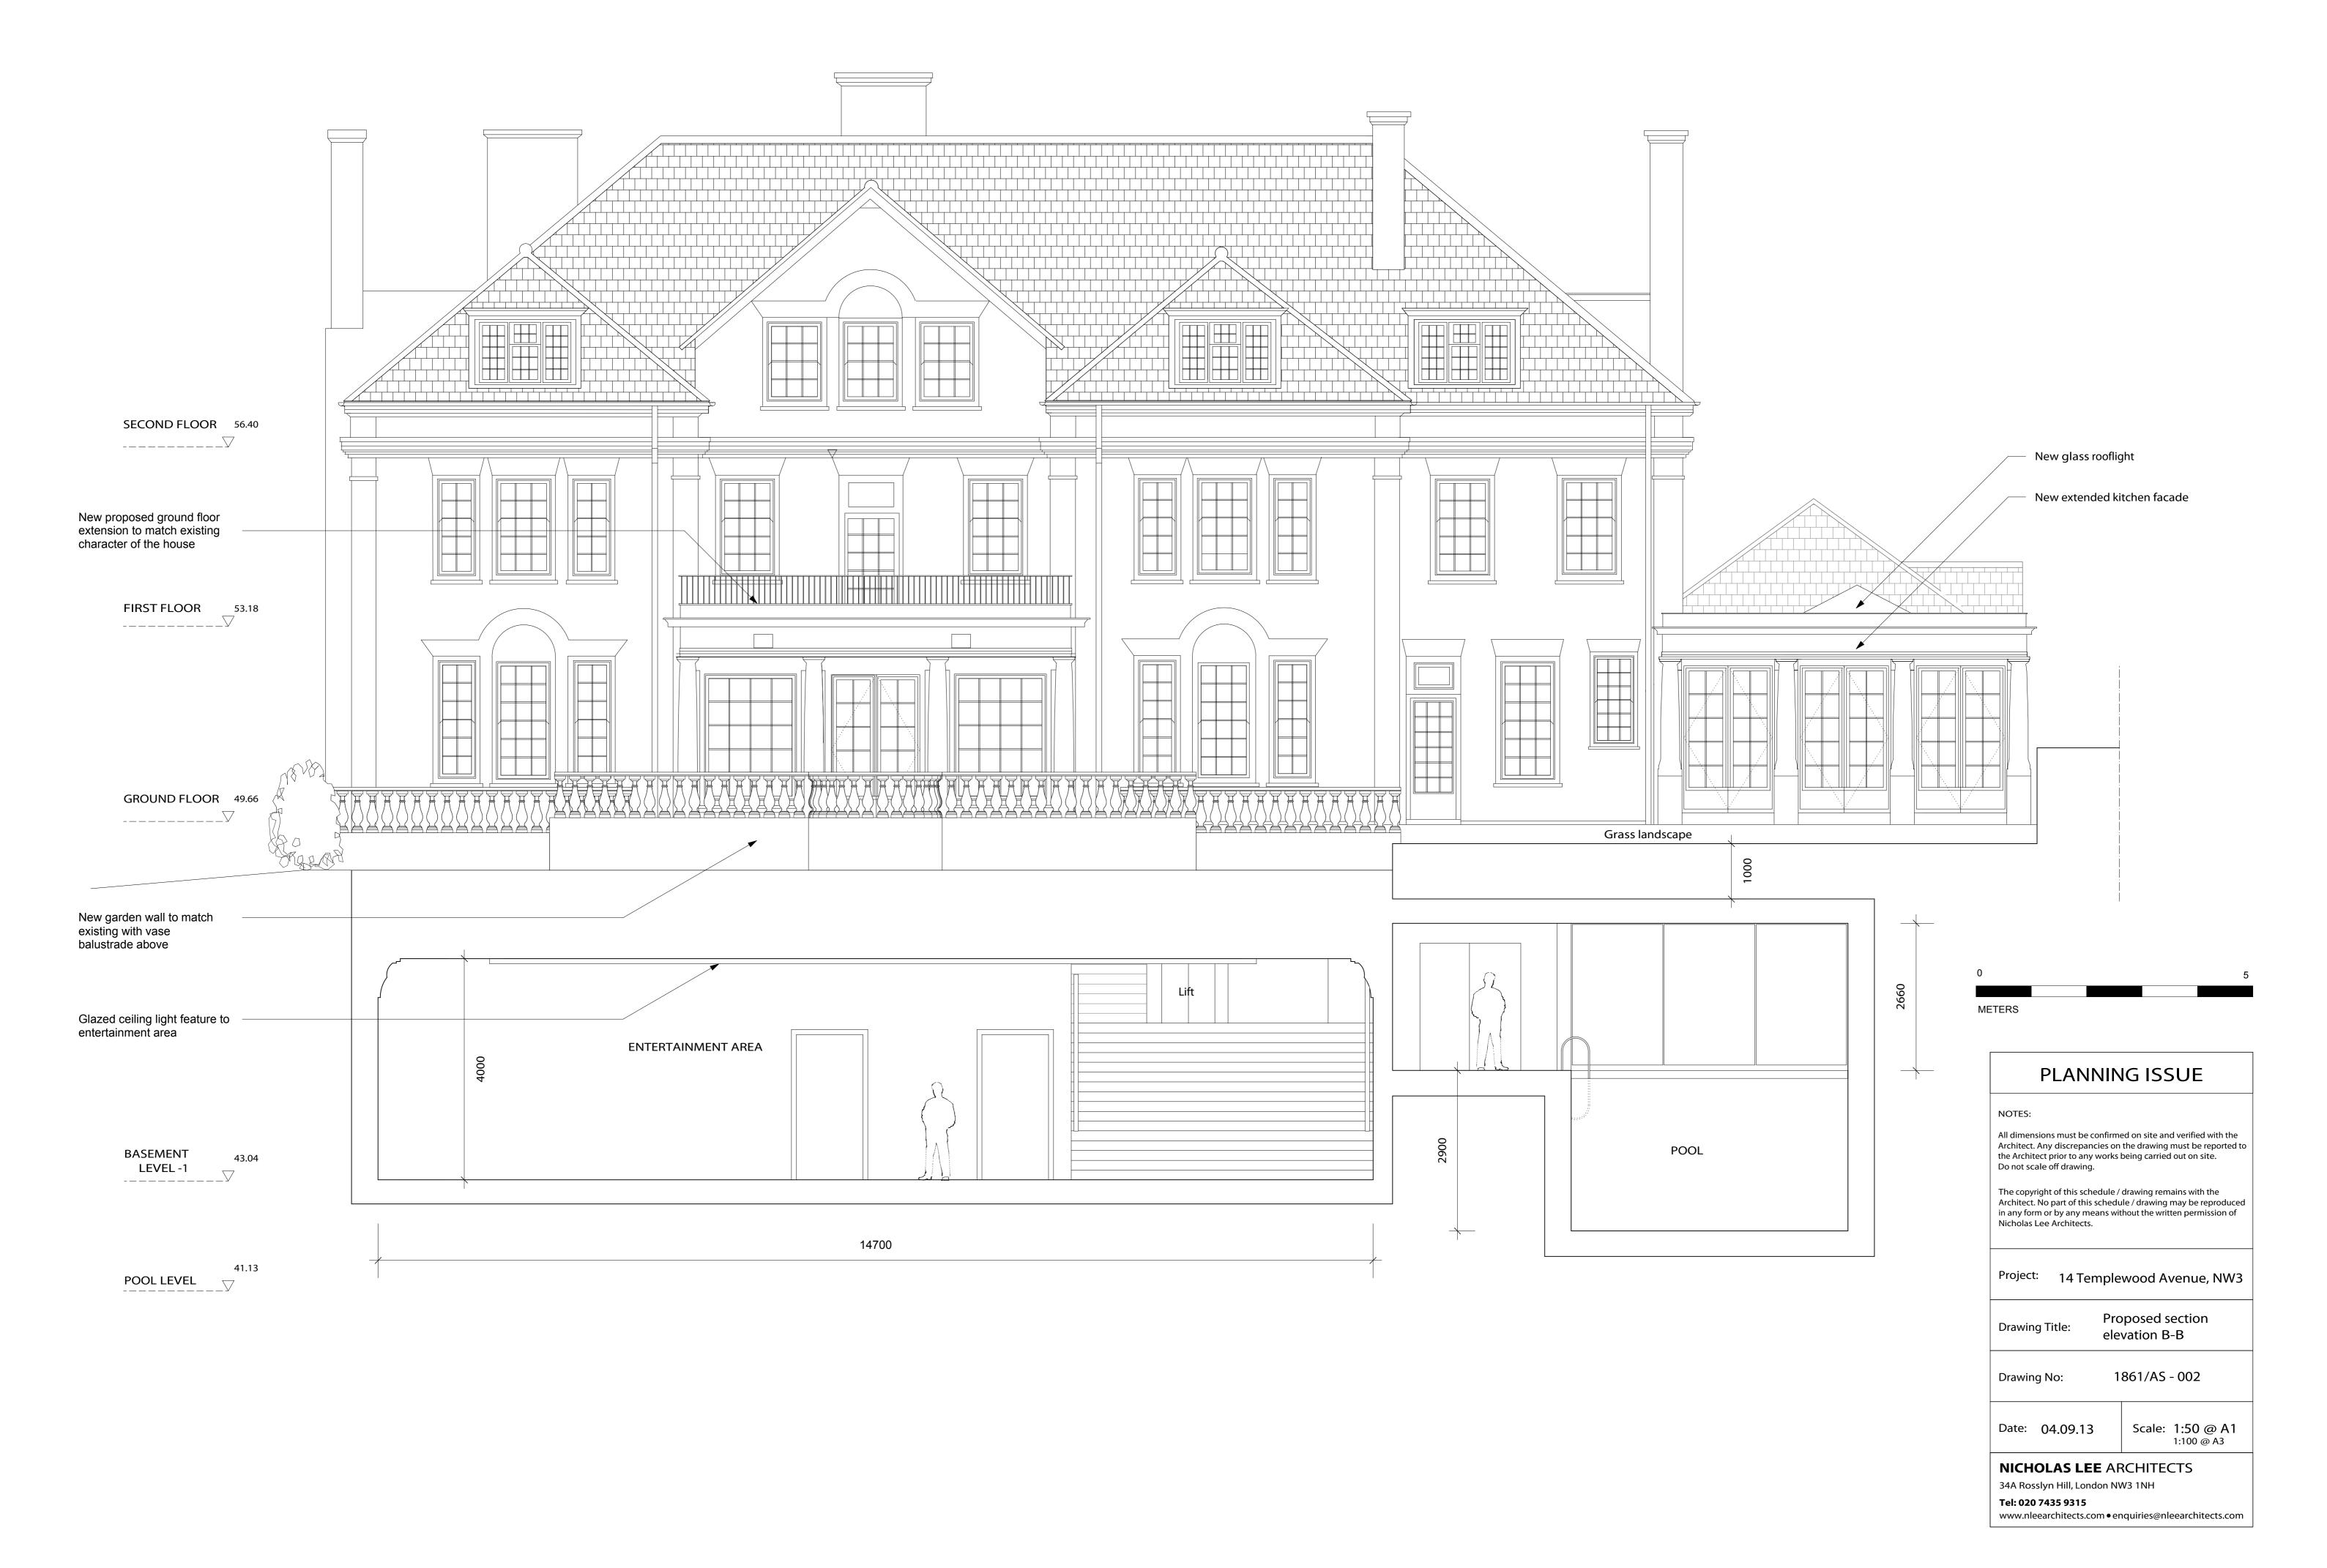

ENTERTAINMENT AREA

-----, t\_\_\_\_\_

12620

# Glazed lighting feature to the ceiling

| 0 |
|---|

| PLANNING ISSUE                                                                                                                                                                                                                |                                |  |
|-------------------------------------------------------------------------------------------------------------------------------------------------------------------------------------------------------------------------------|--------------------------------|--|
| NOTES:                                                                                                                                                                                                                        |                                |  |
| All dimensions must be confirmed on site and verified with the<br>Architect. Any discrepancies on the drawing must be reported to<br>the Architect prior to any works being carried out on site.<br>Do not scale off drawing. |                                |  |
| The copyright of this schedule / drawing remains with the<br>Architect. No part of this schedule / drawing may be reproduced<br>in any form or by any means without the written permission of<br>Nicholas Lee Architects.     |                                |  |
| Project: 14 Templewood Avenue, NW3                                                                                                                                                                                            |                                |  |
| Drawing Title: Proposed basement level -1                                                                                                                                                                                     |                                |  |
| Drawing No: 1861/AP - 002/01                                                                                                                                                                                                  |                                |  |
| Date: 04.09.13                                                                                                                                                                                                                | Scale: 1:50 @ A1<br>1:100 @ A3 |  |
| NICHOLAS LEE ARCHITECTS                                                                                                                                                                                                       |                                |  |
| 34A Rosslyn Hill, London NW3 1NH                                                                                                                                                                                              |                                |  |
| <b>Tel: 020 7435 9315</b><br>www.nleearchitects.com • enquiries@nleearchitects.com                                                                                                                                            |                                |  |
|                                                                                                                                                                                                                               |                                |  |