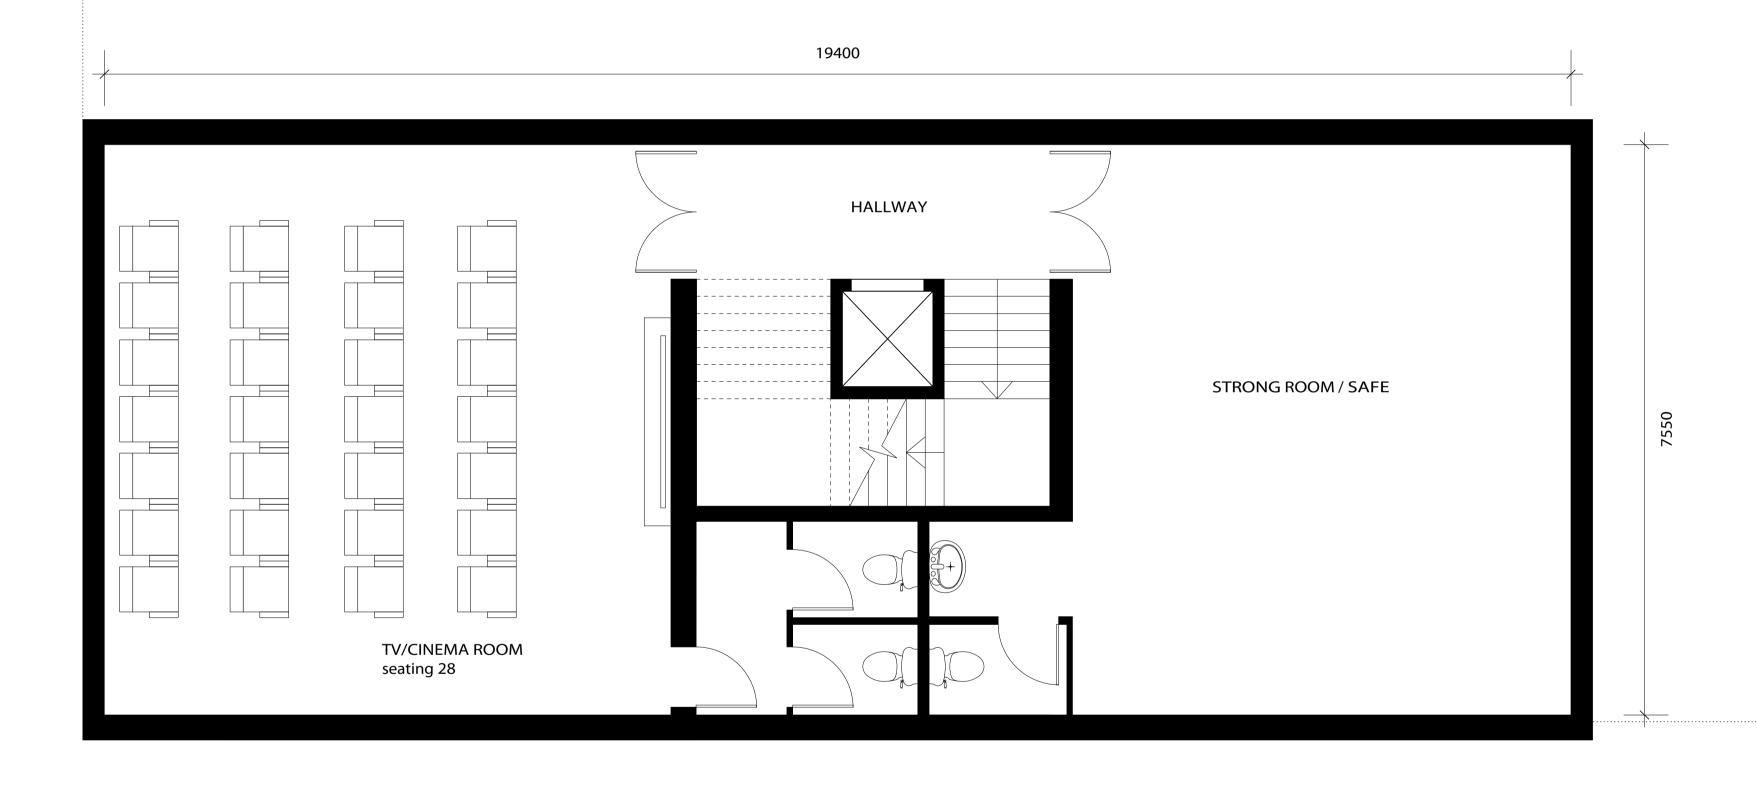

## 0

# METERS

| PLANNING ISSUE                                                                                                                                                                                                                |                                |  |
|-------------------------------------------------------------------------------------------------------------------------------------------------------------------------------------------------------------------------------|--------------------------------|--|
| NOTES:                                                                                                                                                                                                                        |                                |  |
| All dimensions must be confirmed on site and verified with the<br>Architect. Any discrepancies on the drawing must be reported to<br>the Architect prior to any works being carried out on site.<br>Do not scale off drawing. |                                |  |
| The copyright of this schedule / drawing remains with the<br>Architect. No part of this schedule / drawing may be reproduced<br>in any form or by any means without the written permission of<br>Nicholas Lee Architects.     |                                |  |
| Project: 14 Templewood Avenue, NW3                                                                                                                                                                                            |                                |  |
| Drawing Title: Proposed basement level -2                                                                                                                                                                                     |                                |  |
| Drawing No: 1861/AP - 001/02                                                                                                                                                                                                  |                                |  |
| Date: 04.09.13                                                                                                                                                                                                                | Scale: 1:50 @ A1<br>1:100 @ A3 |  |
| NICHOLAS LEE ARCHITECTS                                                                                                                                                                                                       |                                |  |
| 34A Rosslyn Hill, London NW3 1NH                                                                                                                                                                                              |                                |  |
| <b>Tel: 020 7435 9315</b><br>www.nleearchitects.com • enquiries@nleearchitects.com                                                                                                                                            |                                |  |

-5

| PLANNING ISSUE                                                                                                                                                                                                                |                                |  |
|-------------------------------------------------------------------------------------------------------------------------------------------------------------------------------------------------------------------------------|--------------------------------|--|
| NOTES:                                                                                                                                                                                                                        |                                |  |
| All dimensions must be confirmed on site and verified with the<br>Architect. Any discrepancies on the drawing must be reported to<br>the Architect prior to any works being carried out on site.<br>Do not scale off drawing. |                                |  |
| The copyright of this schedule / drawing remains with the<br>Architect. No part of this schedule / drawing may be reproduced<br>in any form or by any means without the written permission of<br>Nicholas Lee Architects.     |                                |  |
| Project: 14 Templewood Avenue, NW3                                                                                                                                                                                            |                                |  |
| Drawing Title: Proposed basement level -2                                                                                                                                                                                     |                                |  |
| Drawing No: 1861/AP - 001/01                                                                                                                                                                                                  |                                |  |
| Date: 04.09.13                                                                                                                                                                                                                | Scale: 1:50 @ A1<br>1:100 @ A3 |  |
| NICHOLAS LEE ARCHITECTS                                                                                                                                                                                                       |                                |  |
| 34A Rosslyn Hill, London NW3 1NH<br><b>Tel: 020 7435 9315</b><br>www.nleearchitects.com • enquiries@nleearchitects.com                                                                                                        |                                |  |