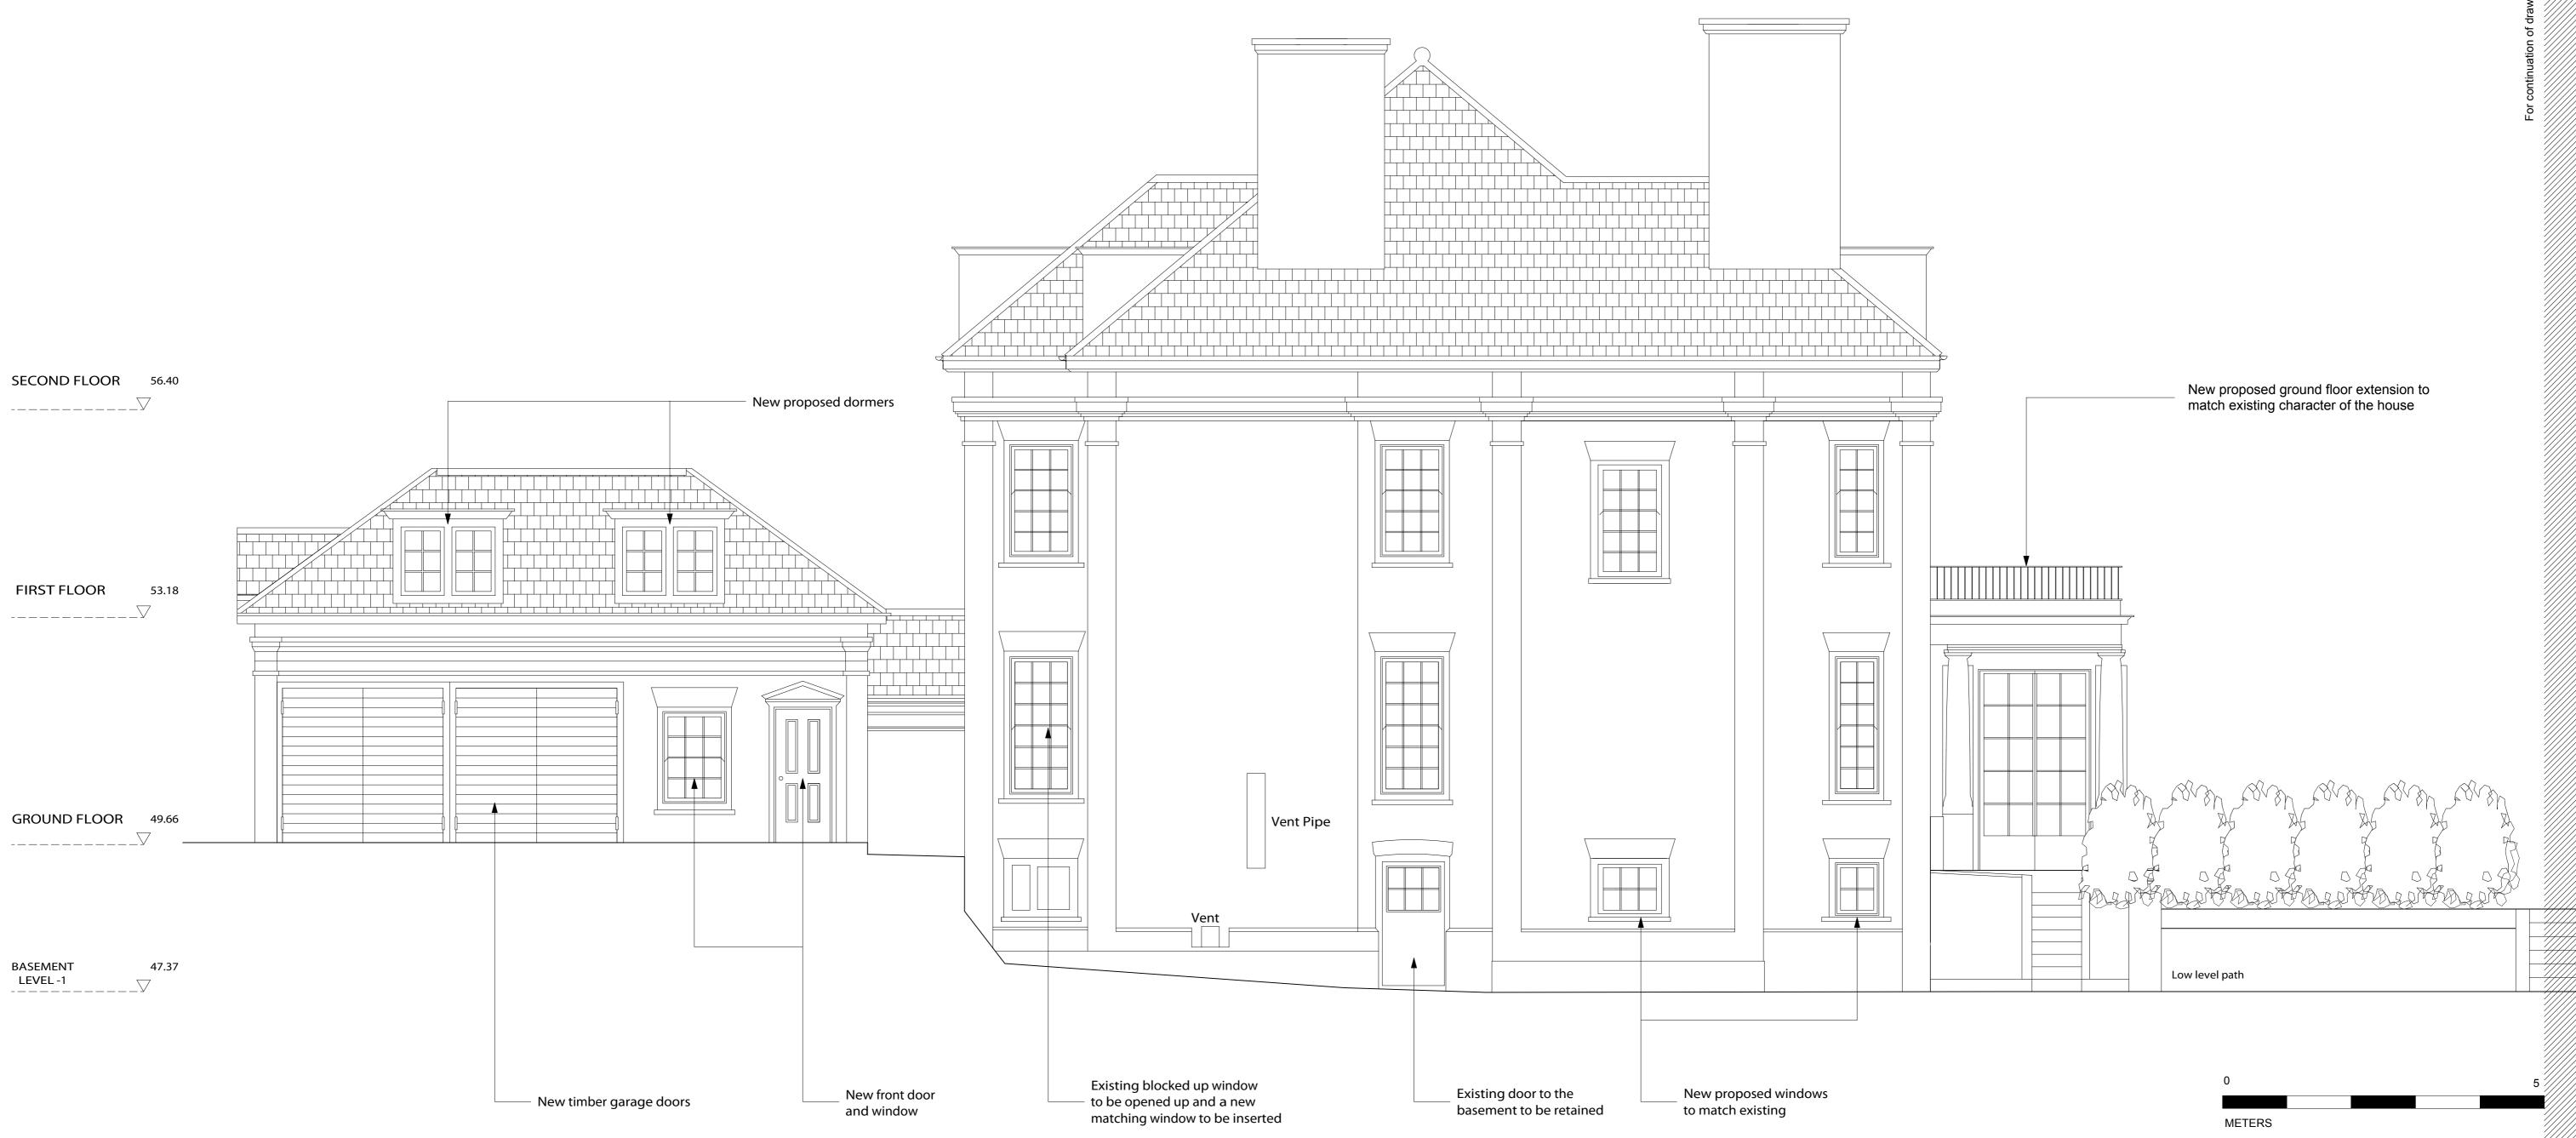

Existing door to the basement to be retained New proposed windows to match existing

| 0      |  | 5 |
|--------|--|---|
|        |  |   |
| METERS |  |   |

| PLANNING ISSUE                                                                                                                                                                                                                |                                |
|-------------------------------------------------------------------------------------------------------------------------------------------------------------------------------------------------------------------------------|--------------------------------|
| NOTES:                                                                                                                                                                                                                        |                                |
| All dimensions must be confirmed on site and verified with the<br>Architect. Any discrepancies on the drawing must be reported to<br>the Architect prior to any works being carried out on site.<br>Do not scale off drawing. |                                |
| The copyright of this schedule / drawing remains with the<br>Architect. No part of this schedule / drawing may be reproduced<br>in any form or by any means without the written permission of<br>Nicholas Lee Architects.     |                                |
| Project: 14 Templewood Avenue, NW3                                                                                                                                                                                            |                                |
| Drawing Title: Proposed side elevation (north facing)                                                                                                                                                                         |                                |
| Drawing No: 1861/AE - 003/02                                                                                                                                                                                                  |                                |
| Date: 04.09.13                                                                                                                                                                                                                | Scale: 1:50 @ A1<br>1:100 @ A3 |
| NICHOLAS LEE ARCHITECTS<br>34A Rosslyn Hill, London NW3 1NH                                                                                                                                                                   |                                |
| <b>Tel: 020 7435 9315</b><br>www.nleearchitects.com • enquiries@nleearchitects.com                                                                                                                                            |                                |

| 0 |  |
|---|--|
|   |  |

|        | PLANNING ISSUE |
|--------|----------------|
| NOTES: |                |

All dimensions must be confirmed on site and verified with the Architect. Any discrepancies on the drawing must be reported to the Architect prior to any works being carried out on site. Do not scale off drawing. The copyright of this schedule / drawing remains with the Architect. No part of this schedule / drawing may be reproduced in any form or by any means without the written permission of Nicholas Lee Architects.

| Project: 14 Templewood Avenue, NW3                    |                                |
|-------------------------------------------------------|--------------------------------|
| Drawing Title: Proposed side elevation (north facing) |                                |
| Drawing No: 1861/AE - 003/01                          |                                |
| Date: 04.09.13                                        | Scale: 1:50 @ A1<br>1:100 @ A3 |
| NICHOLAS LEE ARCHITECTS                               |                                |