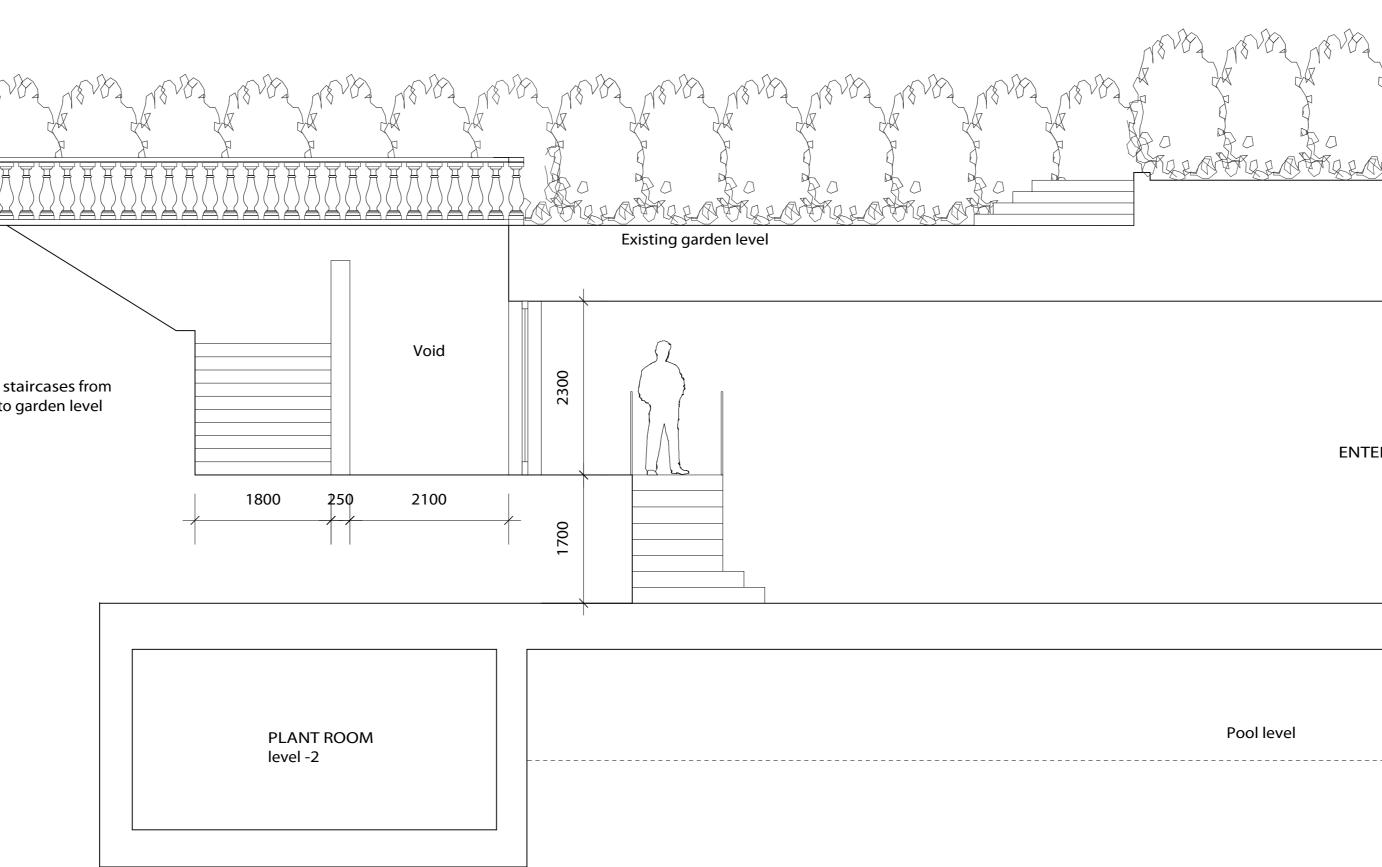

# Proposed location of lift shaft

Front drive

Proposed glass block rooflight to light void.

0

| BASEMENT | 42.10 |
|----------|-------|
| LEVEL -2 | 42.10 |
|          | $\_$  |

| PLANNING ISSUE                                                                                                                                                                                                                |                                |  |
|-------------------------------------------------------------------------------------------------------------------------------------------------------------------------------------------------------------------------------|--------------------------------|--|
| NOTES:                                                                                                                                                                                                                        |                                |  |
| All dimensions must be confirmed on site and verified with the<br>Architect. Any discrepancies on the drawing must be reported to<br>the Architect prior to any works being carried out on site.<br>Do not scale off drawing. |                                |  |
| The copyright of this schedule / drawing remains with the<br>Architect. No part of this schedule / drawing may be reproduced<br>in any form or by any means without the written permission of<br>Nicholas Lee Architects.     |                                |  |
| Project: 14 Templewood Avenue, NW3                                                                                                                                                                                            |                                |  |
| Drawing Title: Proposed section A-A                                                                                                                                                                                           |                                |  |
| Drawing No: 1861/AS - 001/02                                                                                                                                                                                                  |                                |  |
| Date: 04.09.13                                                                                                                                                                                                                | Scale: 1:50 @ A1<br>1:100 @ A3 |  |
| NICHOLAS LEE ARCHITECTS                                                                                                                                                                                                       |                                |  |
| 34A Rosslyn Hill, London NW3 1NH                                                                                                                                                                                              |                                |  |
| <b>Tel: 020 7435 9315</b><br>www.nleearchitects.com • enquiries@nleearchitects.com                                                                                                                                            |                                |  |