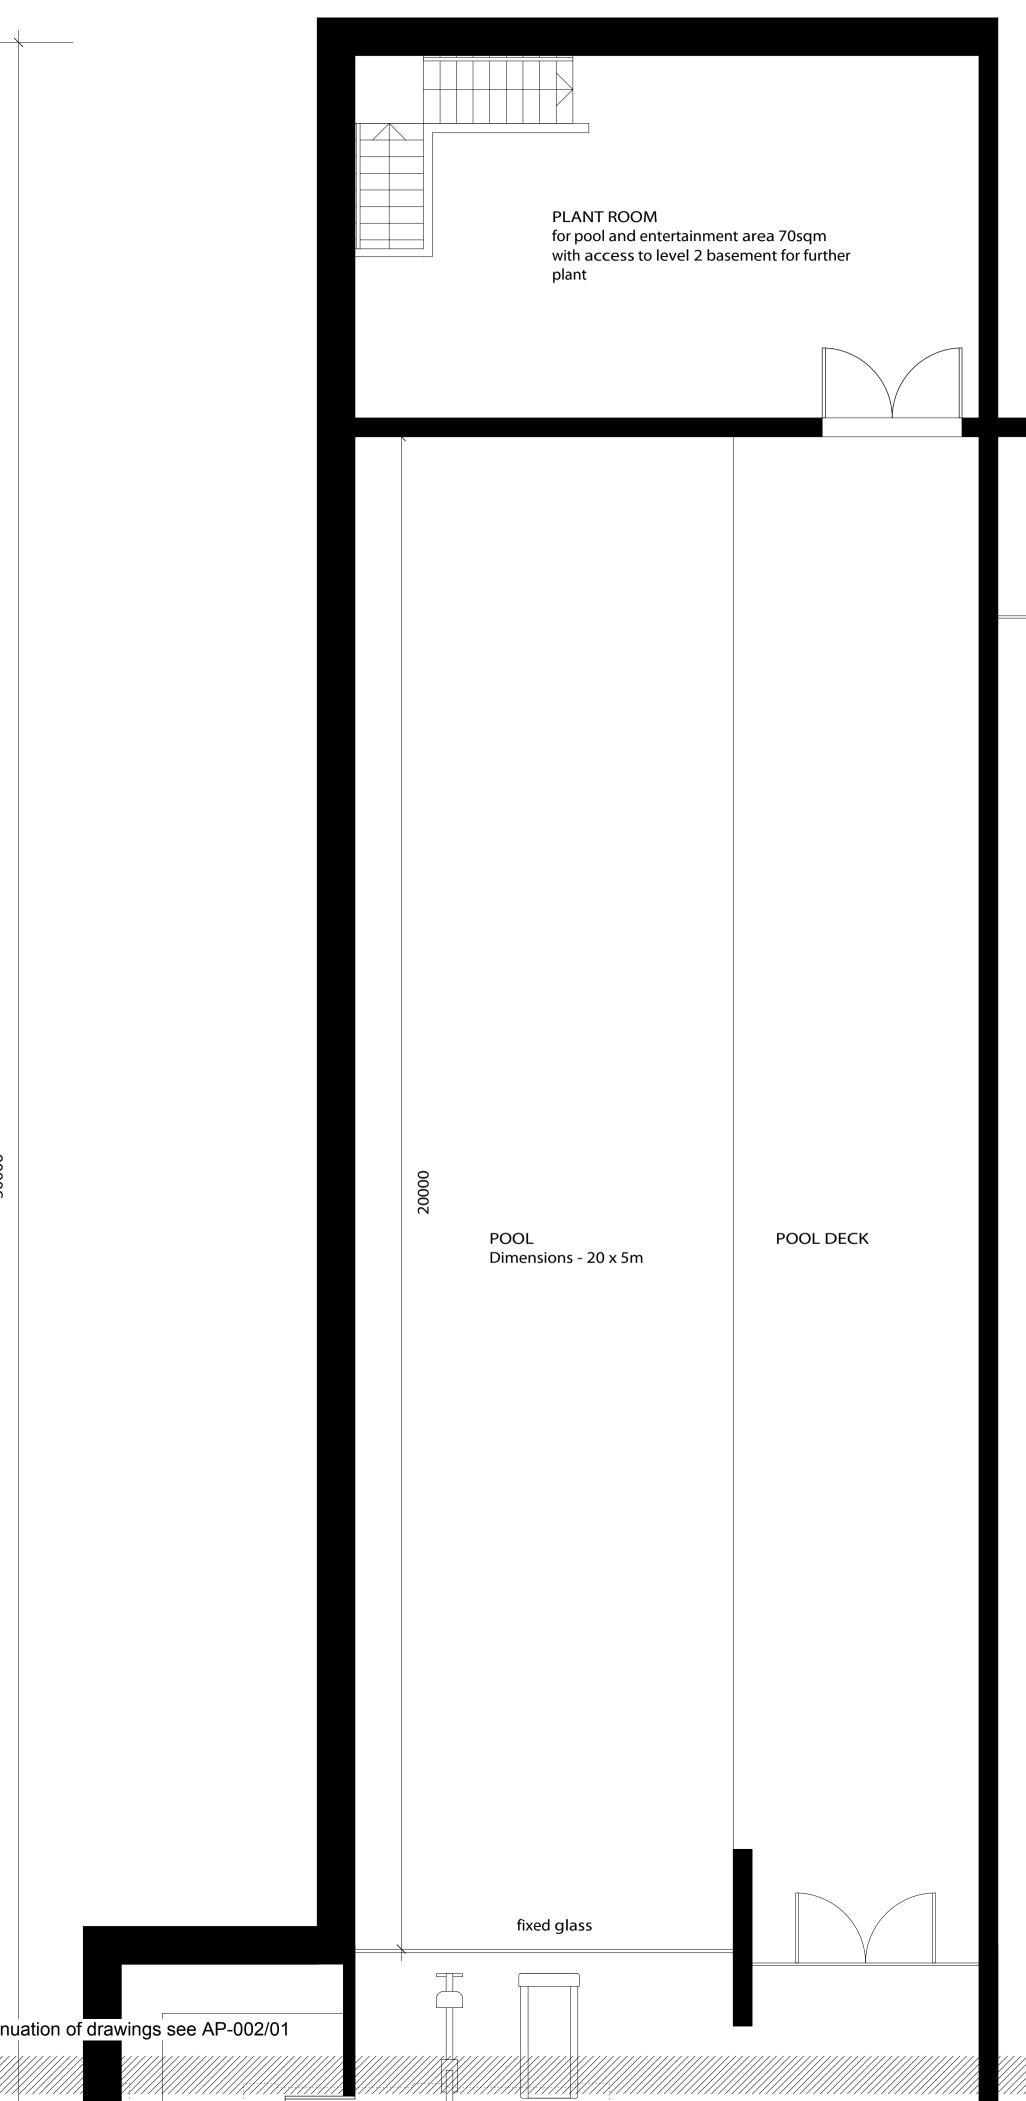

## 0

# METERS

| PLANNING ISSUE                                                                                                                                                                                                                |                                |  |
|-------------------------------------------------------------------------------------------------------------------------------------------------------------------------------------------------------------------------------|--------------------------------|--|
| NOTES:                                                                                                                                                                                                                        |                                |  |
| All dimensions must be confirmed on site and verified with the<br>Architect. Any discrepancies on the drawing must be reported to<br>the Architect prior to any works being carried out on site.<br>Do not scale off drawing. |                                |  |
| The copyright of this schedule / drawing remains with the<br>Architect. No part of this schedule / drawing may be reproduced<br>in any form or by any means without the written permission of<br>Nicholas Lee Architects.     |                                |  |
| Project: 14 Templewood Avenue, NW3                                                                                                                                                                                            |                                |  |
| Drawing Title: Proposed basement level -2                                                                                                                                                                                     |                                |  |
| Drawing No: 1861/AP - 001/02                                                                                                                                                                                                  |                                |  |
| Date: 04.09.13                                                                                                                                                                                                                | Scale: 1:50 @ A1<br>1:100 @ A3 |  |
| NICHOLAS LEE ARCHITECTS                                                                                                                                                                                                       |                                |  |
| 34A Rosslyn Hill, London NW3 1NH                                                                                                                                                                                              |                                |  |
| <b>Tel: 020 7435 9315</b><br>www.nleearchitects.com • enquiries@nleearchitects.com                                                                                                                                            |                                |  |