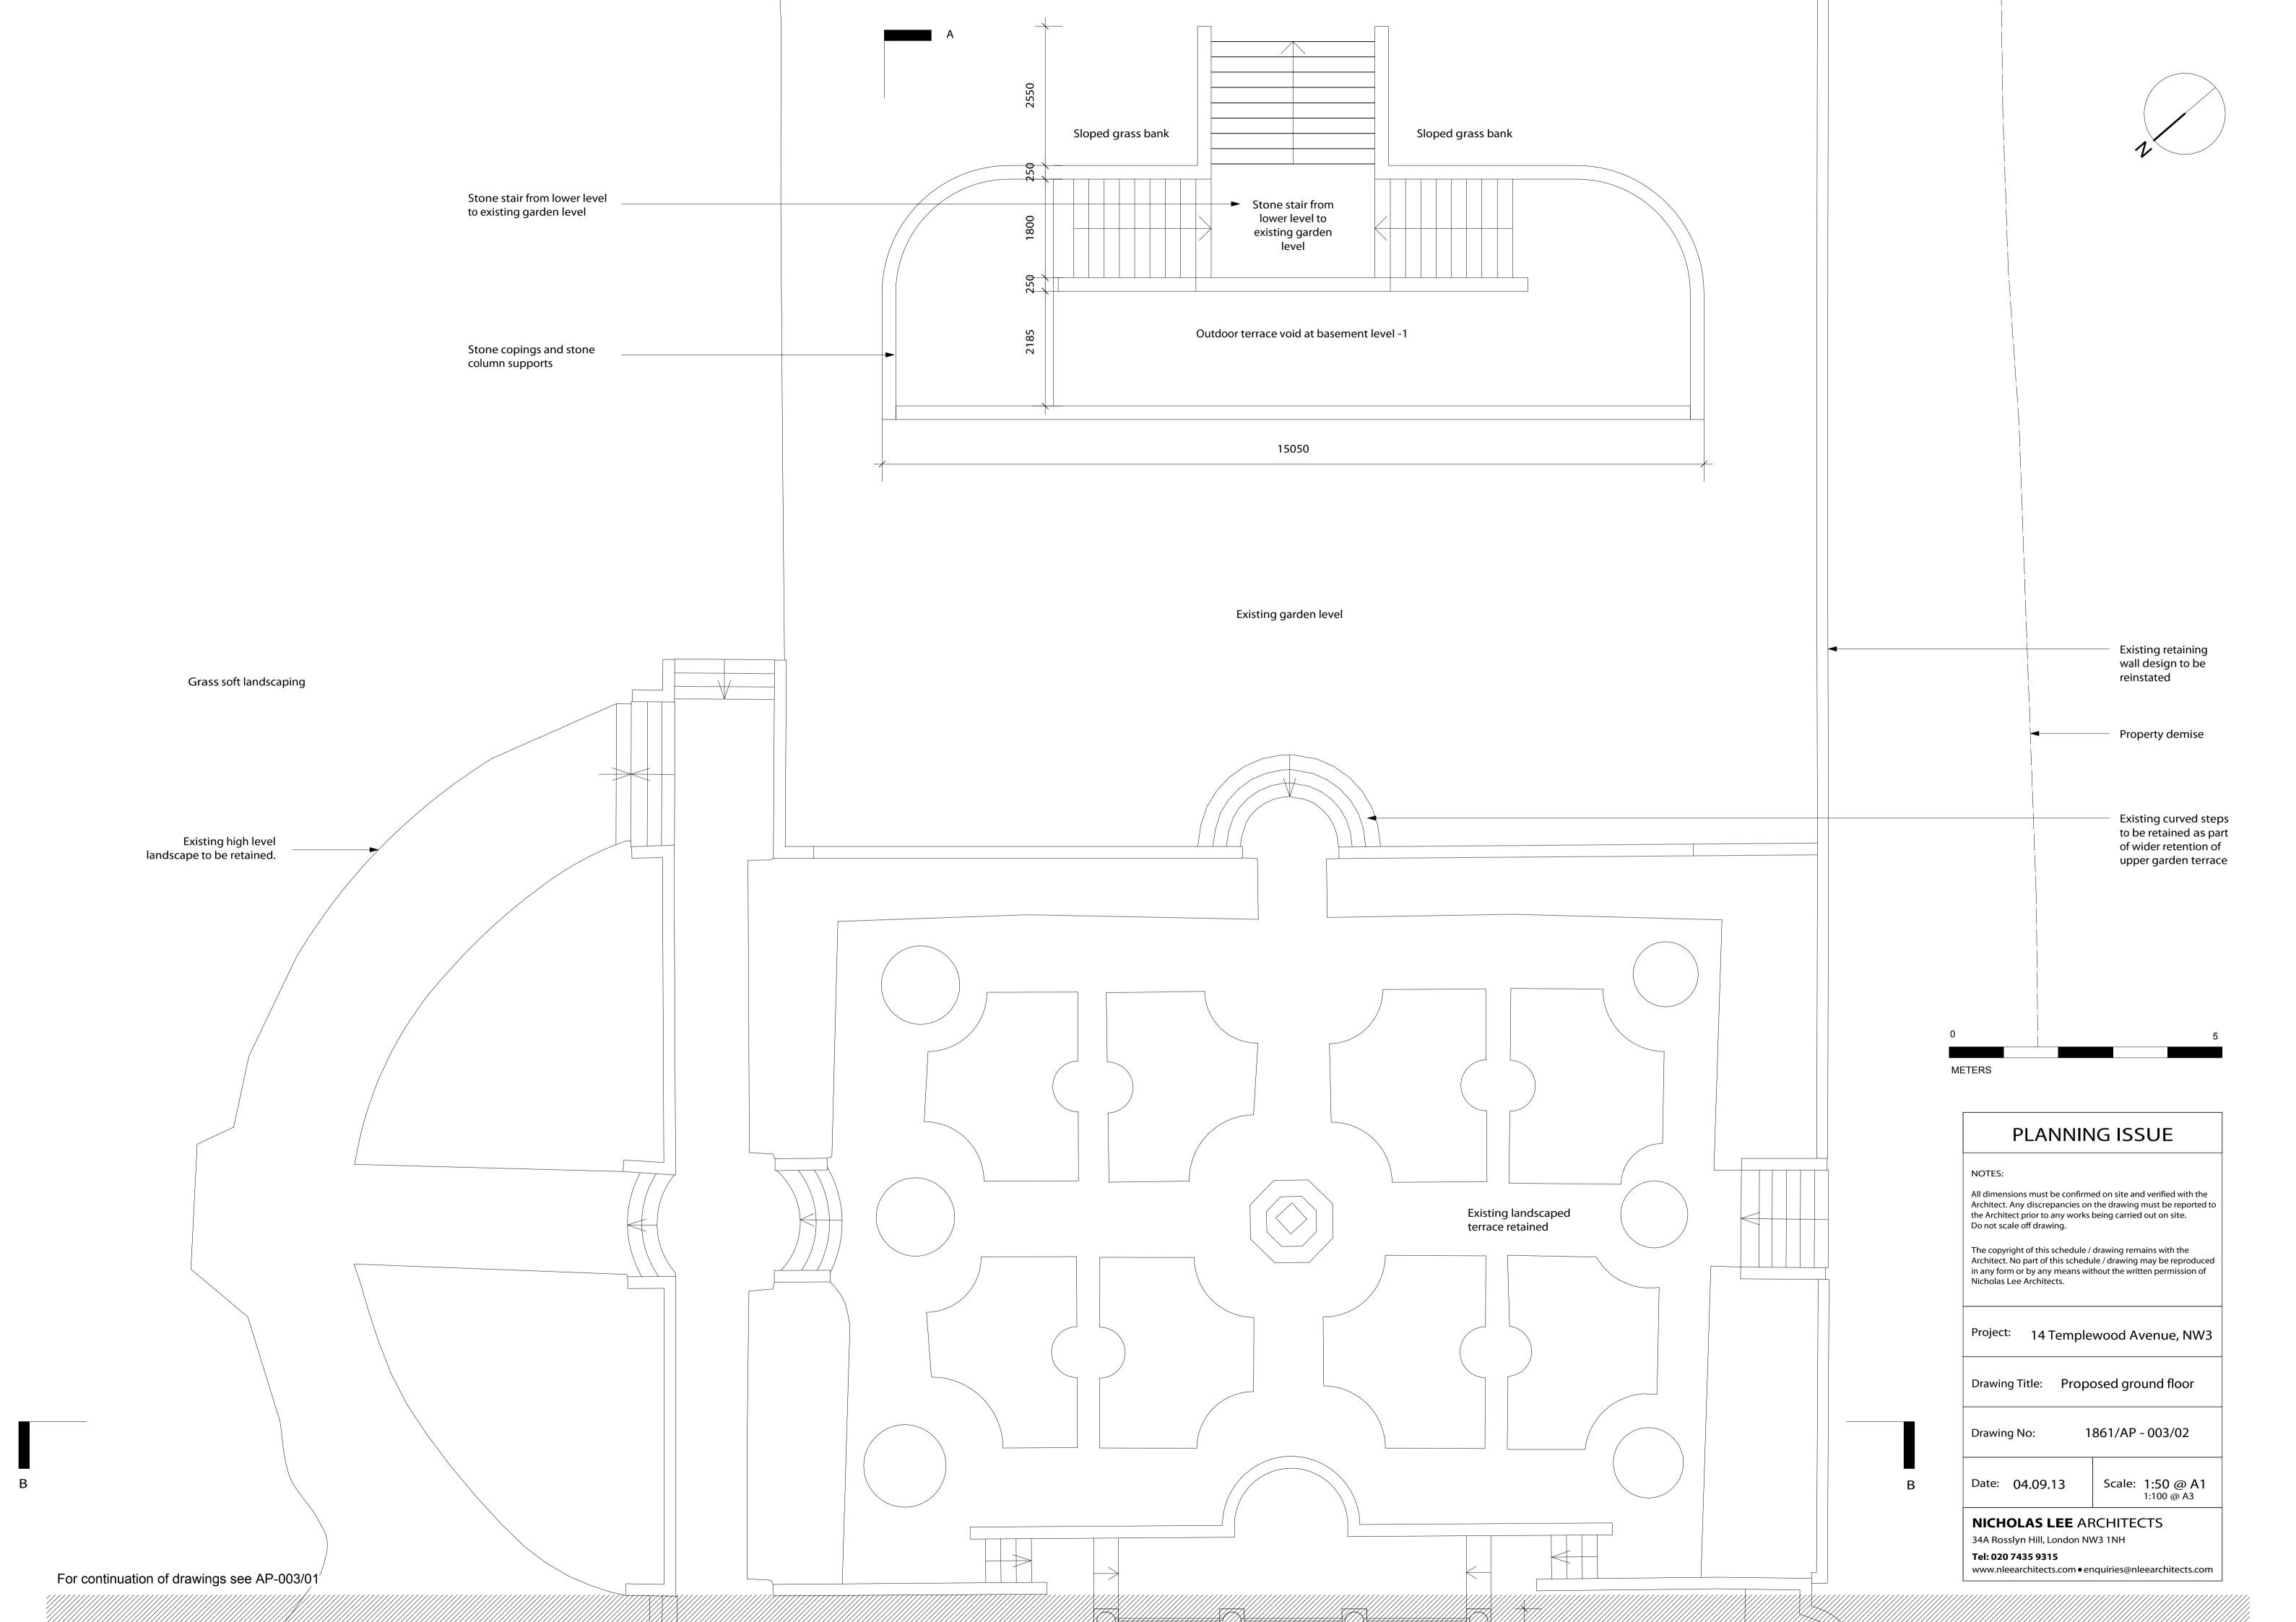

| PLANNING ISSUE                                                                                                                                                                                                                |                                |  |
|-------------------------------------------------------------------------------------------------------------------------------------------------------------------------------------------------------------------------------|--------------------------------|--|
| NOTES:                                                                                                                                                                                                                        |                                |  |
| All dimensions must be confirmed on site and verified with the<br>Architect. Any discrepancies on the drawing must be reported to<br>the Architect prior to any works being carried out on site.<br>Do not scale off drawing. |                                |  |
| The copyright of this schedule / drawing remains with the<br>Architect. No part of this schedule / drawing may be reproduced<br>in any form or by any means without the written permission of<br>Nicholas Lee Architects.     |                                |  |
| Project: 14 Templewood Avenue, NW3                                                                                                                                                                                            |                                |  |
| Drawing Title: Proposed front elevation                                                                                                                                                                                       |                                |  |
| Drawing No: 1861/AE - 001                                                                                                                                                                                                     |                                |  |
| Date: 04.09.13                                                                                                                                                                                                                | Scale: 1:50 @ A1<br>1:100 @ A3 |  |
| NICHOLAS LEE ARCHITECTS                                                                                                                                                                                                       |                                |  |
| 34A Rosslyn Hill, London NW3 1NH                                                                                                                                                                                              |                                |  |
| <b>Tel: 020 7435 9315</b><br>www.nleearchitects.com • enquiries@nleearchitects.com                                                                                                                                            |                                |  |