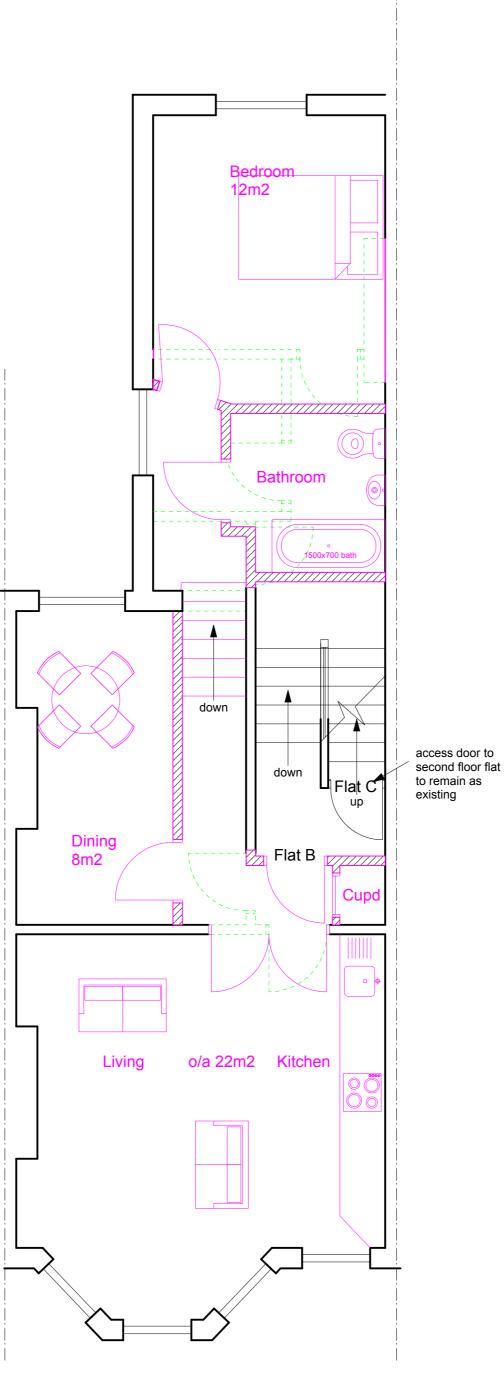

Ground Floor 1 bedroom 2 person flat, 57m2

First Floor 1 bedroom 2 person flat, 54m2

Bathroom

Landing

Kitchen

NOTES

- 1 COPYRIGHT OF THIS DRAWING IS THE PROPERTY OF THE ARCHITECTS AND MAY NOT BE REPRODUCED WITHOUT THEIR PERMISSION.
- 2 WRITTEN DIMENSIONS TO BE USED IN PREFERENCE TO SCALED DIMENSIONS AT ALL TIMES
  - 3 ALL DIMENSIONS AND LEVELS TO BE VERIFIED BY THE CONTRACTOR ON
  - 4 DRAWINGS ARE BASED ON THE ASSUMPTION THAT ADEQUATE LOAD BEARING CAPACITY STRATUM WILL BE ENCOUNTERED AT THE DEPTHS INDICATED. IF THIS IS FOUND NOT TO BE THE CASE, THE DEPTHS MUST BE INCREASED TO THE SATISFACTION OF THE LOCAL AUTHORITY BUILDING INSPECTOR AND BUILDING REGULATION REQUIREMENTS
- 5 ALL STRUCTURAL TIMBER IS TO BE TANALISED OR SIMILARLY TREATED
- 6 D.P.C TO BE PLACED AT ALL CAVITY CLOSURES AND TO BE APPROVED BY THIS OFFICE PRIOR TO INSTALLATION
- 7 ALL DIMENSIONS INDICATED ON THIS DRAWING ARE STRUCTURAL DIMENSIONS AND DO NOT ALLOW FOR THICKNESS OF FINISHES