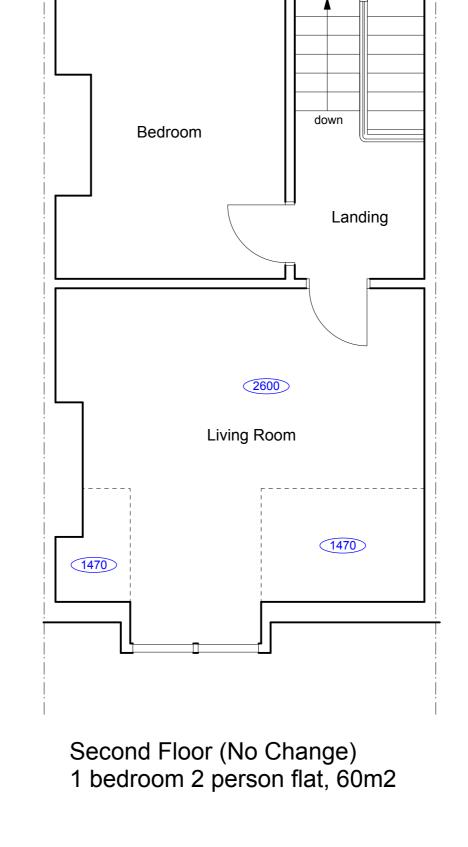

Ground Floor 1 bedroom 2 person flat, 57m2

First Floor 1 bedroom 2 person flat, 54m2

Bathroom

Landing

Kitchen

NOTES

- 1 COPYRIGHT OF THIS DRAWING IS THE PROPERTY OF THE ARCHITECTS AND MAY NOT BE REPRODUCED WITHOUT THEIR PERMISSION.
- 2 WRITTEN DIMENSIONS TO BE USED IN PREFERENCE TO SCALED DIMENSIONS AT ALL TIMES
  - 3 ALL DIMENSIONS AND LEVELS TO BE VERIFIED BY THE CONTRACTOR ON
  - 4 DRAWINGS ARE BASED ON THE ASSUMPTION THAT ADEQUATE LOAD BEARING CAPACITY STRATUM WILL BE ENCOUNTERED AT THE DEPTHS INDICATED. IF THIS IS FOUND NOT TO BE THE CASE, THE DEPTHS MUST BE INCREASED TO THE SATISFACTION OF THE LOCAL AUTHORITY BUILDING INSPECTOR AND BUILDING REGULATION REQUIREMENTS
- 5 ALL STRUCTURAL TIMBER IS TO BE TANALISED OR SIMILARLY TREATED
- 6 D.P.C TO BE PLACED AT ALL CAVITY CLOSURES AND TO BE APPROVED BY THIS OFFICE PRIOR TO INSTALLATION
- 7 ALL DIMENSIONS INDICATED ON THIS DRAWING ARE STRUCTURAL DIMENSIONS AND DO NOT ALLOW FOR THICKNESS OF FINISHES