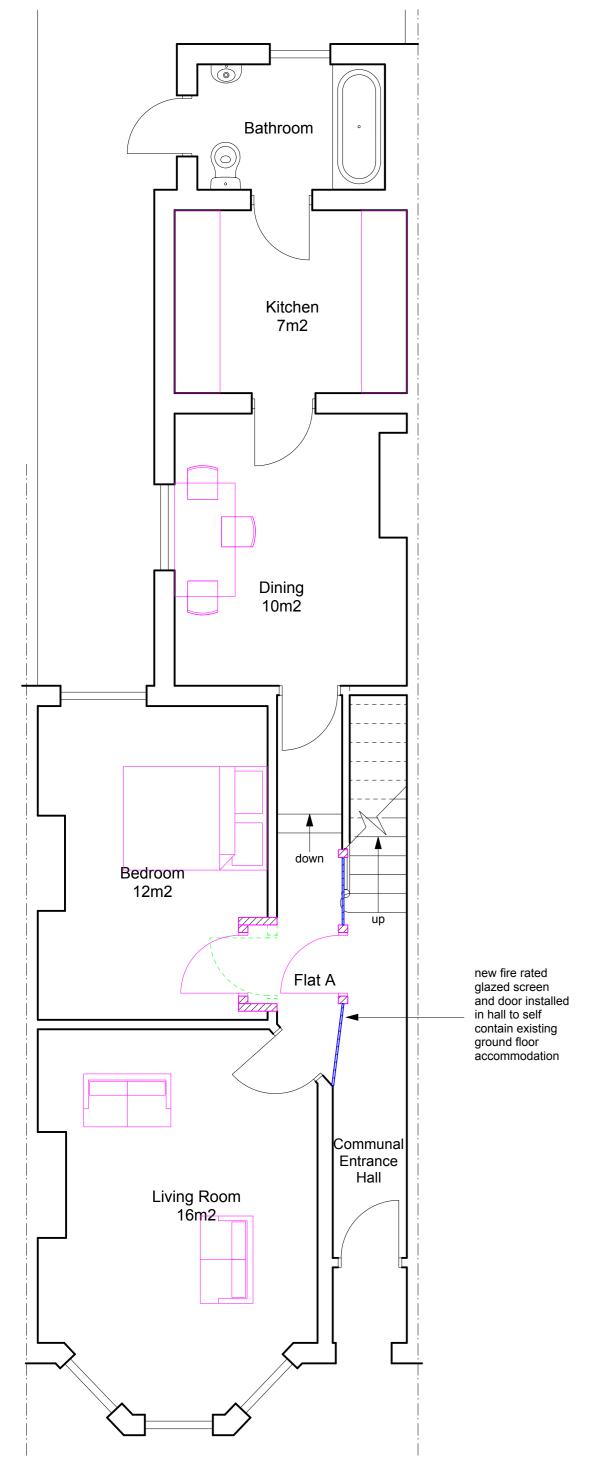

Ground Floor 1 bedroom 2 person flat, 57m2

First Floor 1 bedroom 2 person flat, 54m2

Bathroom

Landing

Kitchen

NOTES

- 1 COPYRIGHT OF THIS DRAWING IS THE PROPERTY OF THE ARCHITECTS AND MAY NOT BE REPRODUCED WITHOUT THEIR PERMISSION.
- 2 WRITTEN DIMENSIONS TO BE USED IN PREFERENCE TO SCALED DIMENSIONS AT ALL TIMES
  - 3 ALL DIMENSIONS AND LEVELS TO BE VERIFIED BY THE CONTRACTOR ON
  - 4 DRAWINGS ARE BASED ON THE ASSUMPTION THAT ADEQUATE LOAD BEARING CAPACITY STRATUM WILL BE ENCOUNTERED AT THE DEPTHS INDICATED. IF THIS IS FOUND NOT TO BE THE CASE, THE DEPTHS MUST BE INCREASED TO THE SATISFACTION OF THE LOCAL AUTHORITY BUILDING INSPECTOR AND BUILDING REGULATION REQUIREMENTS
- 5 ALL STRUCTURAL TIMBER IS TO BE TANALISED OR SIMILARLY TREATED
- 6 D.P.C TO BE PLACED AT ALL CAVITY CLOSURES AND TO BE APPROVED BY THIS OFFICE PRIOR TO INSTALLATION
- 7 ALL DIMENSIONS INDICATED ON THIS DRAWING ARE STRUCTURAL DIMENSIONS AND DO NOT ALLOW FOR THICKNESS OF FINISHES