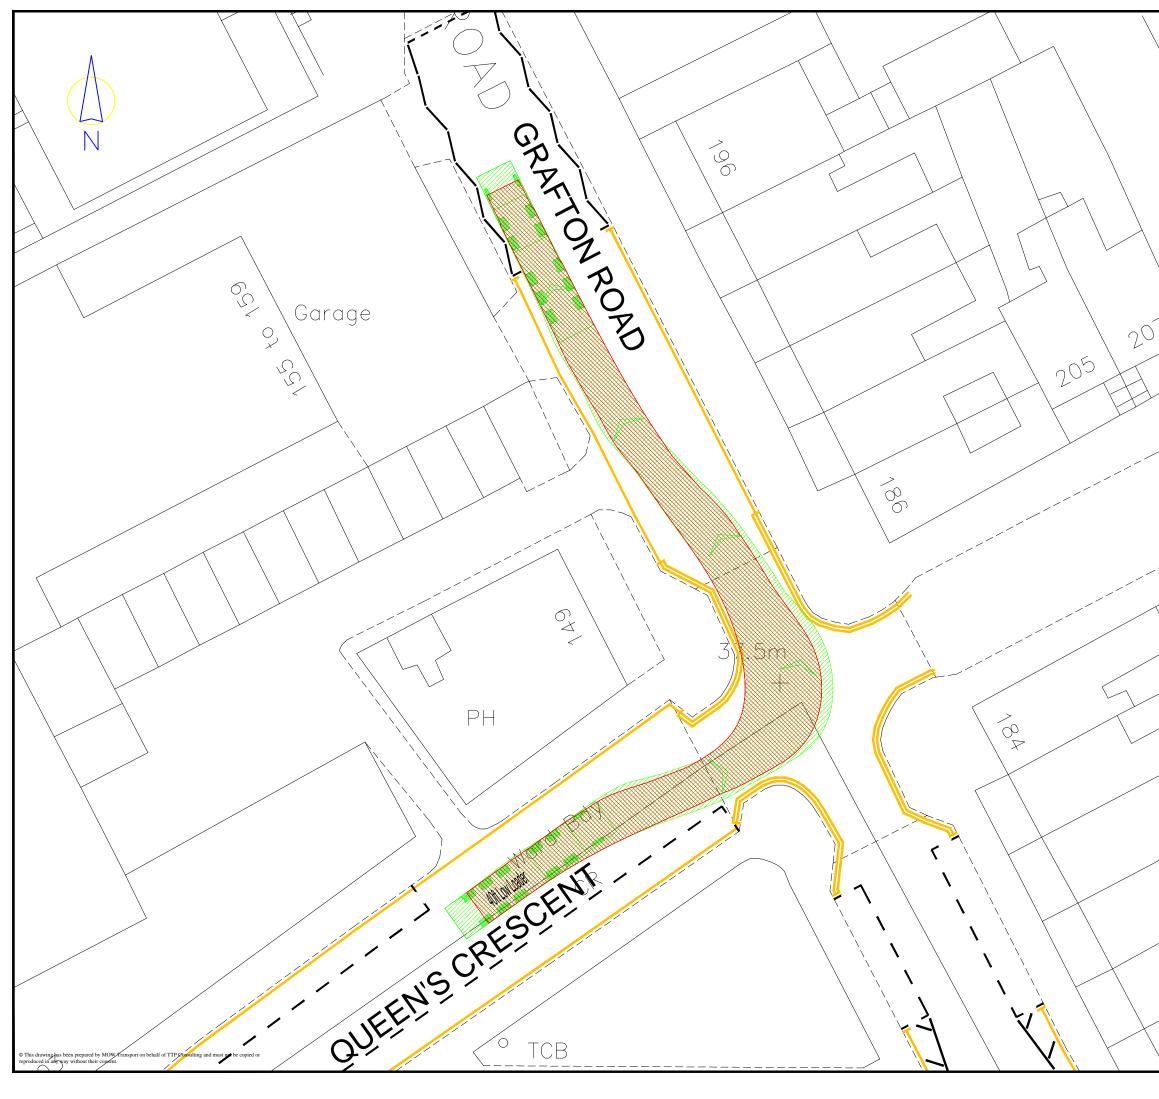

|                           | Rev                                                                                                | D              | etails                    | Drawn    | Checked           | Date |  |
|---------------------------|----------------------------------------------------------------------------------------------------|----------------|---------------------------|----------|-------------------|------|--|
|                           |                                                                                                    |                |                           |          |                   |      |  |
| $\backslash$              |                                                                                                    |                |                           |          |                   |      |  |
| $\backslash$              |                                                                                                    |                |                           |          |                   |      |  |
| $\backslash$              |                                                                                                    |                |                           |          |                   |      |  |
| $\backslash$              |                                                                                                    |                |                           |          |                   |      |  |
|                           |                                                                                                    |                |                           |          |                   |      |  |
| $\backslash$              |                                                                                                    |                |                           |          |                   |      |  |
| $\backslash$              |                                                                                                    |                |                           |          |                   |      |  |
| $\backslash$              |                                                                                                    |                |                           |          |                   |      |  |
| $\langle \rangle$         |                                                                                                    |                |                           |          |                   |      |  |
| $\langle \rangle$         |                                                                                                    |                |                           |          |                   |      |  |
| $\backslash$              |                                                                                                    |                |                           |          |                   |      |  |
|                           |                                                                                                    |                | 9.767                     |          |                   |      |  |
|                           |                                                                                                    |                | 557                       | 1        |                   |      |  |
|                           |                                                                                                    | ,<br>L         |                           |          |                   |      |  |
|                           |                                                                                                    |                |                           |          |                   |      |  |
|                           |                                                                                                    |                |                           | <u> </u> |                   |      |  |
|                           |                                                                                                    | 1.37           | Max 10° Vert              |          |                   |      |  |
| \                         |                                                                                                    | 10/1           | 3.8 1.4 1                 | 4 1.78   |                   |      |  |
| $\backslash$              |                                                                                                    |                | w Loader                  |          | 40.000            |      |  |
| $\backslash$              |                                                                                                    |                | I Length<br>I Width       |          | 12.200m<br>2.500m |      |  |
| $\langle \rangle$         |                                                                                                    | Overal         | I Body Height             |          | 3.396m            |      |  |
|                           |                                                                                                    |                | dy Ground Clearance       |          | 0.320m            |      |  |
|                           |                                                                                                    |                | rack Width<br>o Lock Time |          | 2.500m<br>6.00s   |      |  |
|                           |                                                                                                    |                | Kerb Turning Radius       |          | 6.790m            |      |  |
| $\sim$ \                  |                                                                                                    |                |                           |          |                   |      |  |
| $\rightarrow$             |                                                                                                    |                |                           |          |                   |      |  |
|                           |                                                                                                    |                |                           |          |                   |      |  |
| <pre> ` `</pre>           |                                                                                                    |                |                           |          |                   |      |  |
|                           |                                                                                                    |                |                           |          |                   |      |  |
| /                         |                                                                                                    |                |                           |          |                   |      |  |
|                           |                                                                                                    |                |                           |          |                   |      |  |
| /                         |                                                                                                    |                |                           |          |                   |      |  |
|                           |                                                                                                    |                |                           |          |                   |      |  |
|                           |                                                                                                    |                |                           |          |                   |      |  |
|                           |                                                                                                    |                |                           |          |                   |      |  |
|                           |                                                                                                    |                |                           |          |                   |      |  |
|                           |                                                                                                    |                |                           |          |                   |      |  |
|                           |                                                                                                    |                |                           |          |                   |      |  |
| /                         | Notes:<br>1. This is not a construction drawing and is intended for illustrative<br>purposes only. |                |                           |          |                   |      |  |
| /                         |                                                                                                    |                |                           |          |                   |      |  |
| /                         | purp                                                                                               | oses only.     |                           |          |                   |      |  |
|                           | Clie                                                                                               | nt             |                           |          |                   |      |  |
| 1                         |                                                                                                    |                |                           |          |                   |      |  |
|                           | Rydon Construction                                                                                 |                |                           |          |                   |      |  |
| $\langle \langle \rangle$ |                                                                                                    |                |                           |          |                   |      |  |
| $\langle \rangle$         |                                                                                                    |                |                           |          |                   |      |  |
|                           | Proj                                                                                               | ect            |                           |          |                   |      |  |
|                           | Bacton Low Rise                                                                                    |                |                           |          |                   |      |  |
|                           |                                                                                                    |                |                           |          |                   |      |  |
|                           |                                                                                                    |                |                           |          |                   |      |  |
|                           |                                                                                                    |                |                           |          |                   |      |  |
| /                         | Drawing Title                                                                                      |                |                           |          |                   |      |  |
|                           | 2.0                                                                                                |                |                           |          |                   |      |  |
|                           |                                                                                                    |                |                           |          |                   |      |  |
|                           | Swept Path Analysis Using a<br>40ft Low Loader                                                     |                |                           |          |                   |      |  |
|                           |                                                                                                    |                |                           |          |                   |      |  |
|                           |                                                                                                    |                |                           |          |                   |      |  |
|                           |                                                                                                    | 2              | <b>HUIT LOW</b>           | LOad     | ler               |      |  |
|                           |                                                                                                    |                |                           |          |                   |      |  |
|                           |                                                                                                    |                |                           |          |                   |      |  |
|                           |                                                                                                    |                |                           |          |                   |      |  |
|                           | Sca                                                                                                | le             | 1:25                      | 60       |                   |      |  |
|                           |                                                                                                    |                | 1.20                      | 0        |                   |      |  |
|                           | Drav                                                                                               | wn             | MW                        |          | 02.1              | 0.13 |  |
| ~                         | Che                                                                                                | cked           | NB                        |          | 02.1              | 0.13 |  |
|                           |                                                                                                    |                | 1                         |          |                   |      |  |
|                           | -                                                                                                  |                | th co                     | ns       | 11111             | nσ   |  |
|                           | 9                                                                                                  | ttp consulting |                           |          |                   |      |  |
|                           |                                                                                                    |                |                           |          |                   |      |  |
|                           | V transport planning specialists                                                                   |                |                           |          |                   |      |  |
|                           | - Anna - A                                                                                         |                |                           |          |                   |      |  |
|                           | 131                                                                                                | I-151 Grea     | at Titchfield             | Street   |                   |      |  |
|                           | London<br>W1W 5BB<br>Tel. No. 020 3008 8940                                                        |                |                           |          |                   |      |  |
|                           |                                                                                                    |                |                           |          |                   |      |  |
|                           |                                                                                                    |                |                           |          |                   |      |  |
| /                         |                                                                                                    |                | 0340                      |          |                   |      |  |
|                           | Drav                                                                                               | wing Number    |                           |          |                   | Rev  |  |
|                           |                                                                                                    |                |                           |          |                   | 1    |  |
|                           |                                                                                                    |                | $-BIR_{-}\Delta T$        | '-2NA    |                   | . I  |  |
|                           |                                                                                                    |                | BLR-AT                    | -204     |                   | •    |  |