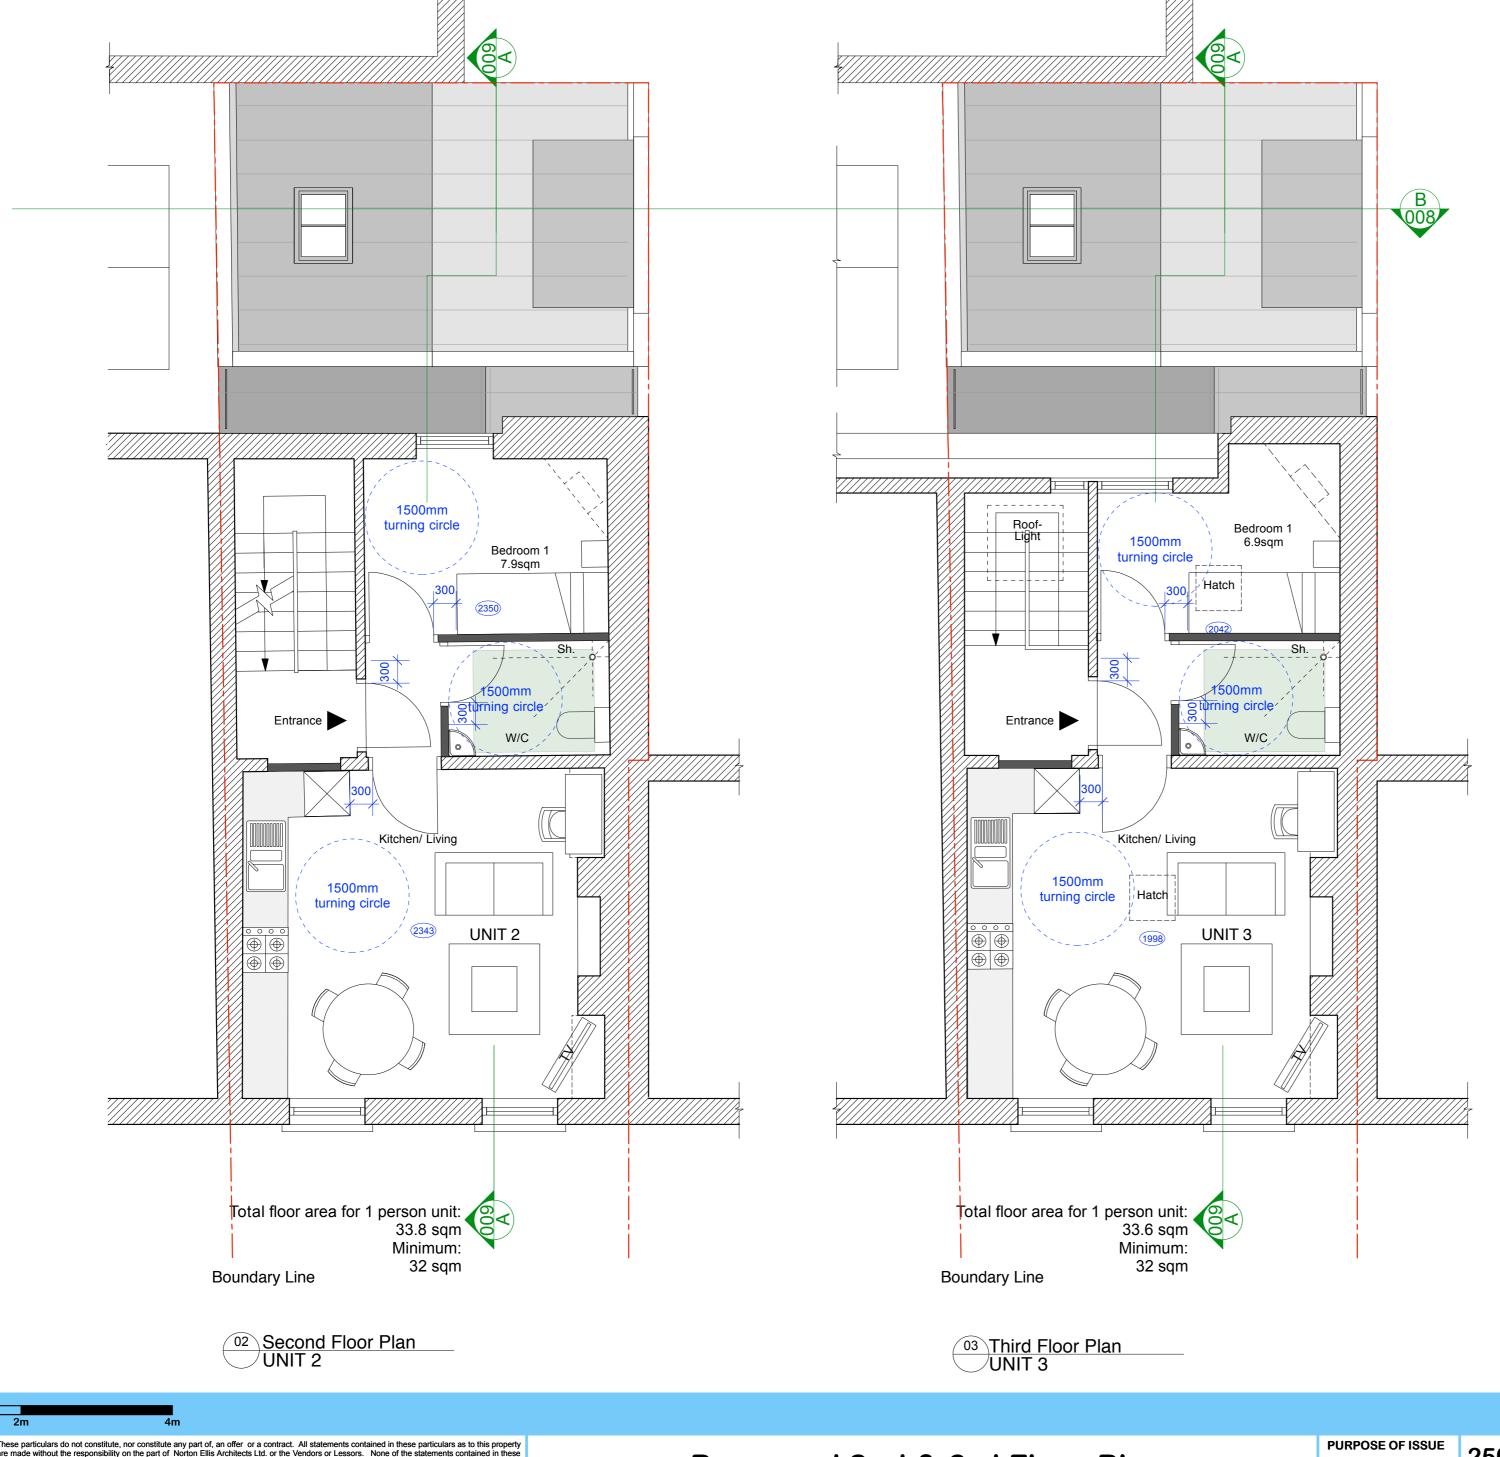

© 2013 Norton Ellis Architects Ltd.

**Proposed 2nd & 3rd Floor Plans** 

X Tender 

Construction

250-041

Date: 25.10.13

Scale: 1:50 @ A2

28 Tottenham Street, London, W1

Proposed 2nd & 3rd Floor Plans

norton ellis architects nea