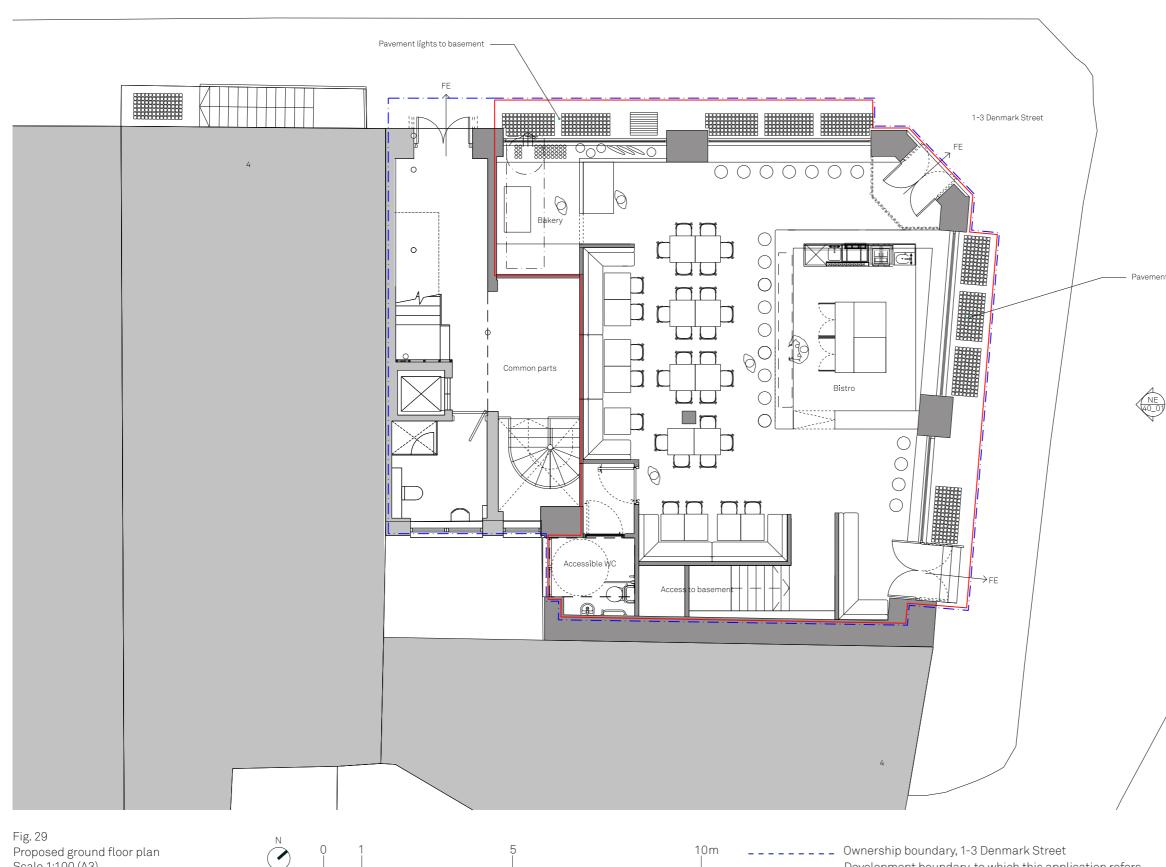

### Fernandez & Wells

Denmark Street

5

0

NW 40\_01

10m

Fig. 29 Proposed ground floor plan Scale 1:100 (A3)

---- Ownership boundary, 1-3 Denmark Street Development boundary, to which this application refers

# Section 2 Proposed site use & layout

Proposed ground floor plan

Flitcroft Steet

Pavement lights to basement