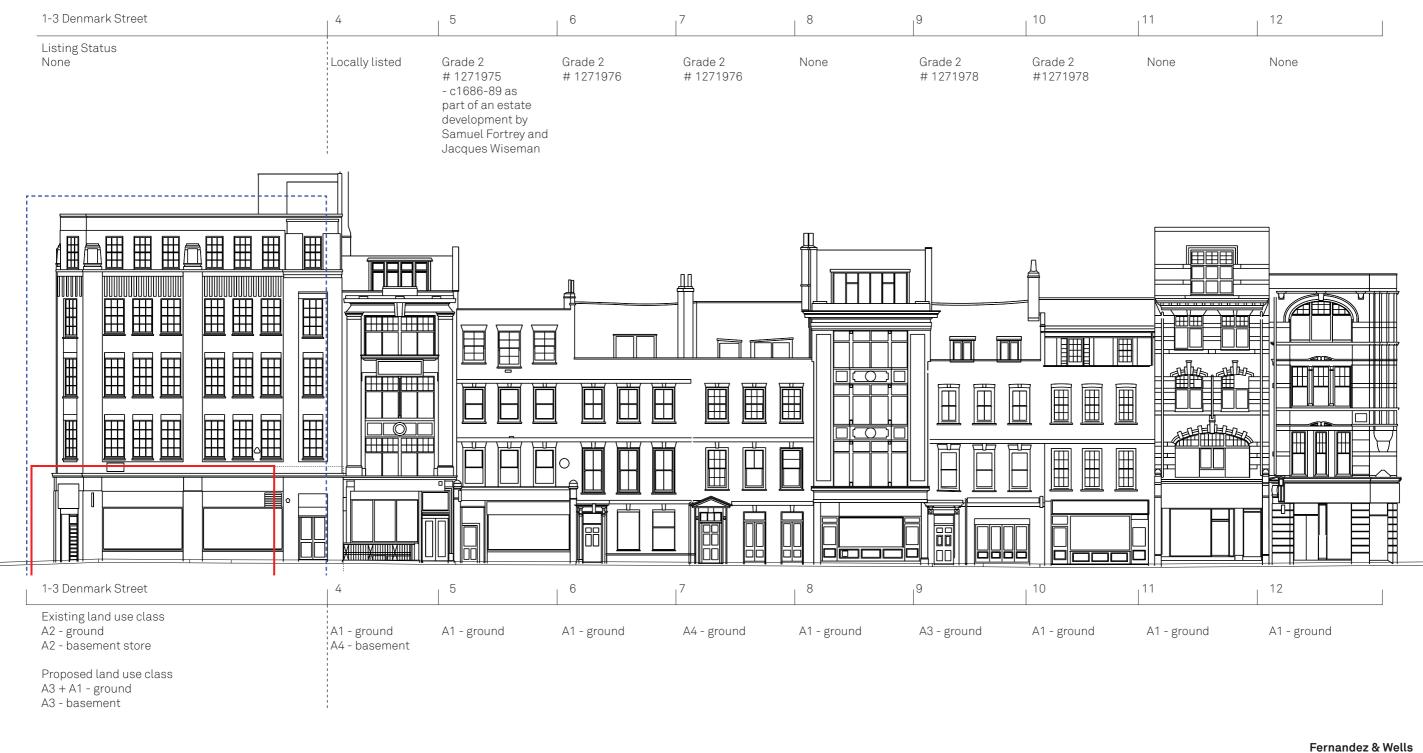

#### Section 1 Existing context

Street elevations

### Section 1 Existing context

Street elevations

#### Fernandez & Wells

20m

10

0

\_\_\_\_\_ Ownership boundary, 1-3 Denmark Street