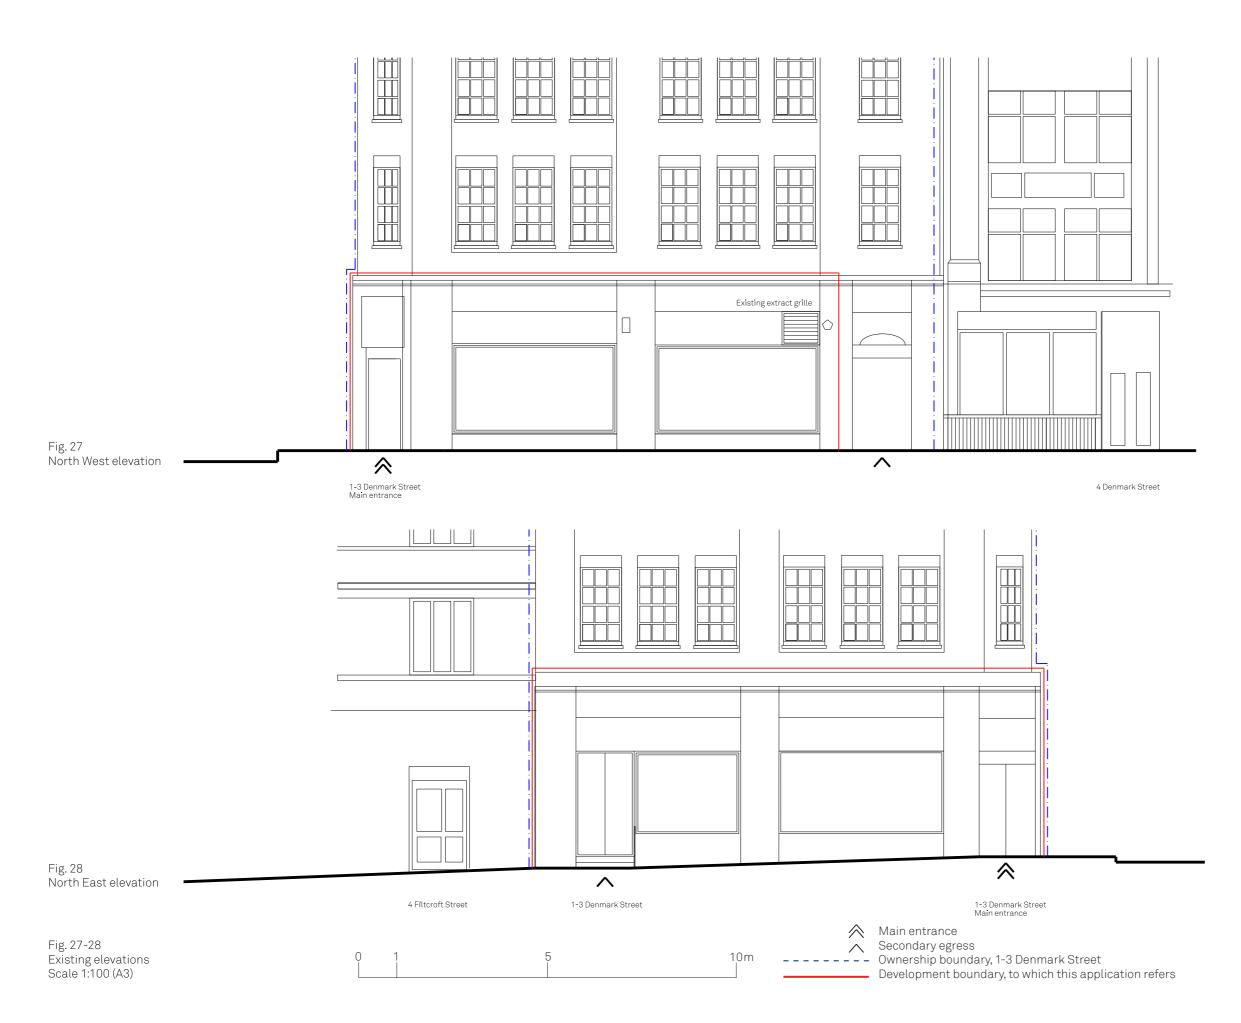

Development boundary, to which this application refers

#### Section 1 Existing context

Street elevations

#### Fernandez & Wells



20m

10

0

\_\_\_\_\_ Ownership boundary, 1-3 Denmark Street

### Section 1 Existing context

Street elevations



# Section 1 Existing context

Existing elevations



### Fernandez & Wells

Denmark Street



5

0

NW 40\_01

10m

Fig. 29 Proposed ground floor plan Scale 1:100 (A3)

---- Ownership boundary, 1-3 Denmark Street Development boundary, to which this application refers

# Section 2 Proposed site use & layout

Proposed ground floor plan

Flitcroft Steet

Pavement lights to basement

#### Fernandez & Wells



Fig. 30 Proposed basement plan Scale 1:100 (A3)

# Section 2 Proposed site use & layout

Proposed basement plan

Fernandez & Wells



#### Section 3 Material and Appearance Proposed elevations

Proposed elevations



# Fernandez & Wells