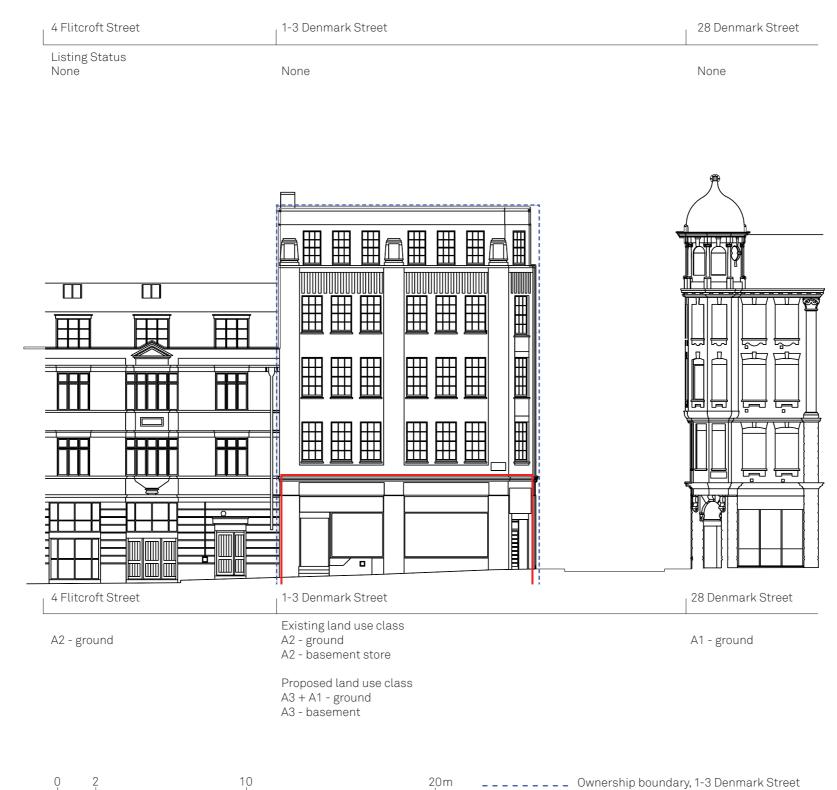

#### Section 1 Existing context

Street elevations

### Section 1 Existing context

Street elevations

#### Fernandez & Wells

20m

10

0

\_\_\_\_\_ Ownership boundary, 1-3 Denmark Street