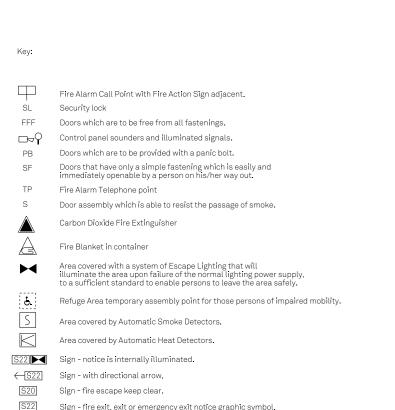

| 0 1       | 5                                     |                                  | 10<br>I                                                                                                                                                                                                                                |                          | 20m                                                                                 |   |
|-----------|---------------------------------------|----------------------------------|----------------------------------------------------------------------------------------------------------------------------------------------------------------------------------------------------------------------------------------|--------------------------|-----------