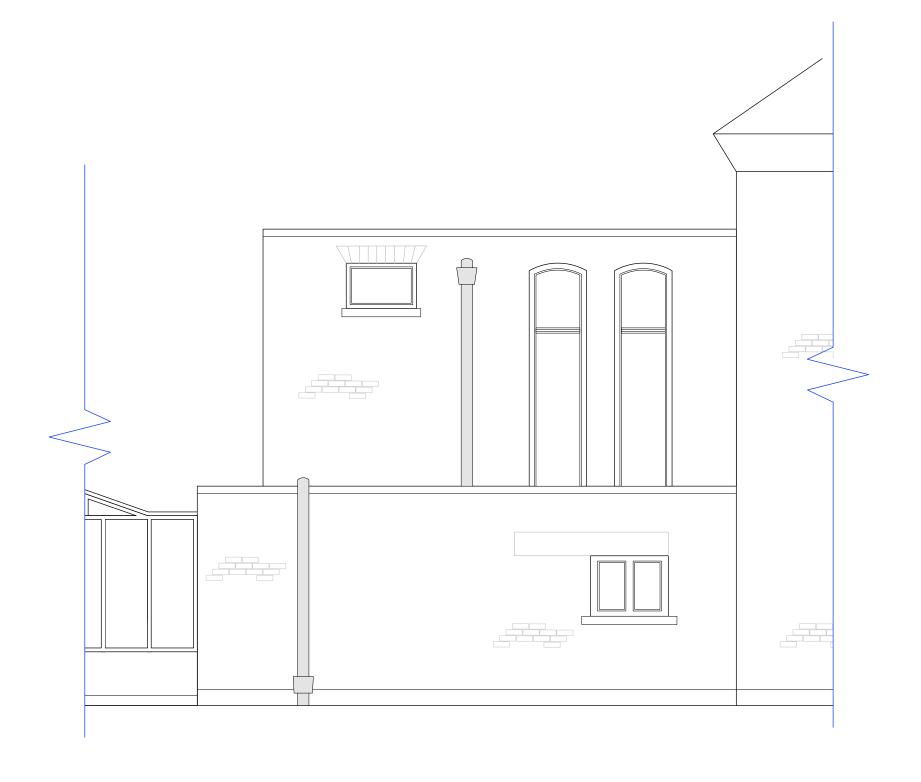

1 EXISTING SIDE ELEVATION
Scale: 1:50

0m 2.5m 5m

 ISSUE:
 DATE:
 COMMENT:

 07.10.13
 ISSUE FOR INFORMATION

| CallenderHoworth | Morelands<br>5-23 Old Street<br>London EC1V | 1.02073 |          |
|------------------|---------------------------------------------|---------|----------|
| Job no.          | Job title                                   |         |          |
| 1159             | 3 Hampstead Hill Gardens,<br>London NW3 2PH |         |          |
| Drawing no.      | Drawing title                               |         |          |
| 210.2            | EXISTING EXTERNAL<br>ELEVATION              |         |          |
| Scale            | Size                                        | Drawn   | Revision |
| 1:50             | А3                                          | MS      | -        |