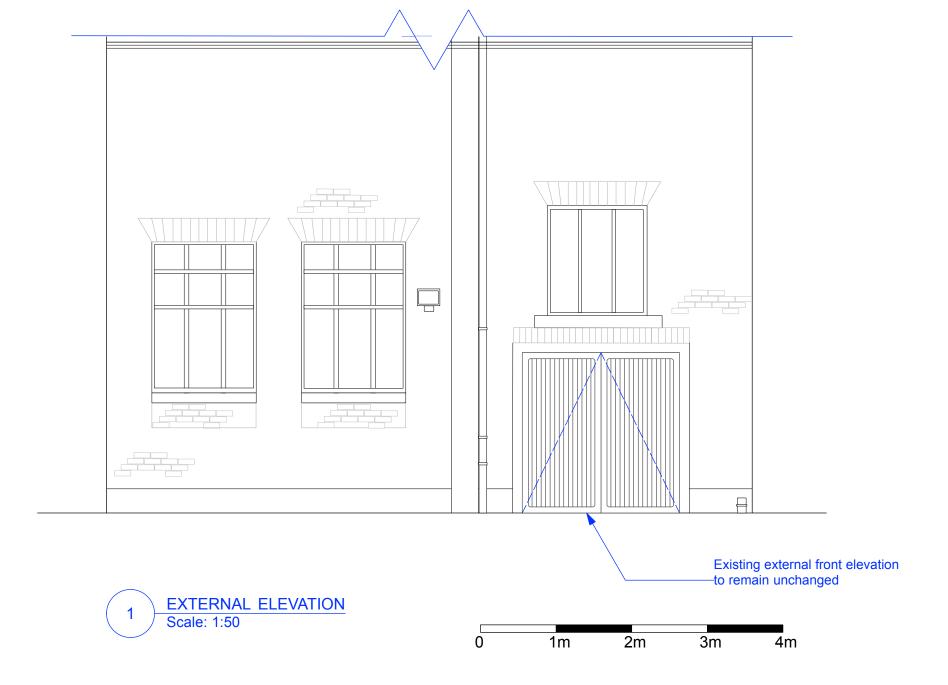

 ISSUE:
 DATE:
 COMMENT:

 07.10.13
 ISSUE FOR INFORMATION

| Callender <b>Howorth</b> | Morelands<br>5-23 Old Street<br>London EC1V | 1.020 / 3* |          |
|--------------------------|---------------------------------------------|------------|----------|
| Job no.                  | Job title                                   |            |          |
| 1159                     | 3 Hampstead Hill Gardens,<br>London NW3 2PH |            |          |
| Drawing no.              | Drawing title                               |            |          |
| 210.1                    | EXISTING EXTERNAL<br>GARAGE ELEVATION       |            |          |
| Scale                    | Size                                        | Drawn      | Revision |
| 1:50                     | A3                                          | MS         | -        |