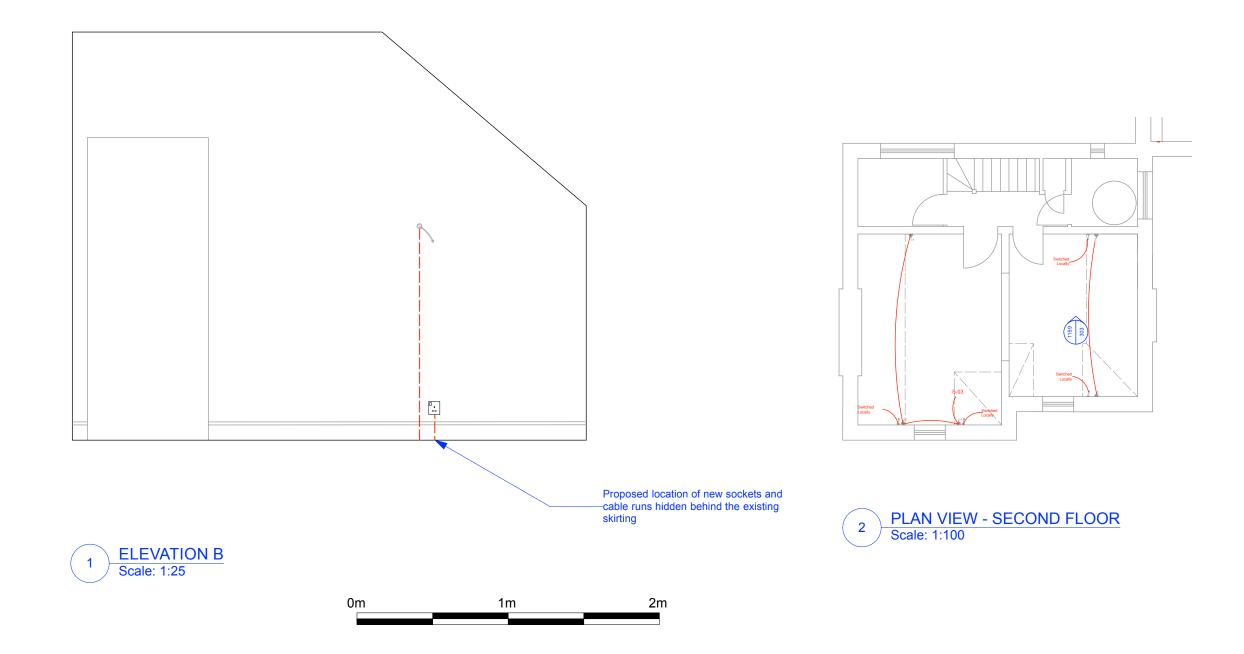

NOTES

PLEASE NOTE THAT THE WORKS SHOWED ARE TO SENSITIVE/HISTORIC FABRIC OF THE BUILDING.

ALL THE CEILING AND WALL PLASTER IS ORIGINAL TO THE BUILDING ON THIS FLOOR.

ISSUE: DATE: COMMENT: ISSUE FOR INFORMATION 01.11.13 Morelands 5-23 Old Street London EC1V 9HL T: 020 7336 8560 F: 020 7549 2152 W:www.callenderho Callender**Howorth** Job no. Job title 1159 Charlecote Drawing no. Drawing title PROPOSED ELEVATION B BEDROOM 4 303 Scale Revision 1:25 & 1:100 A3 MS -