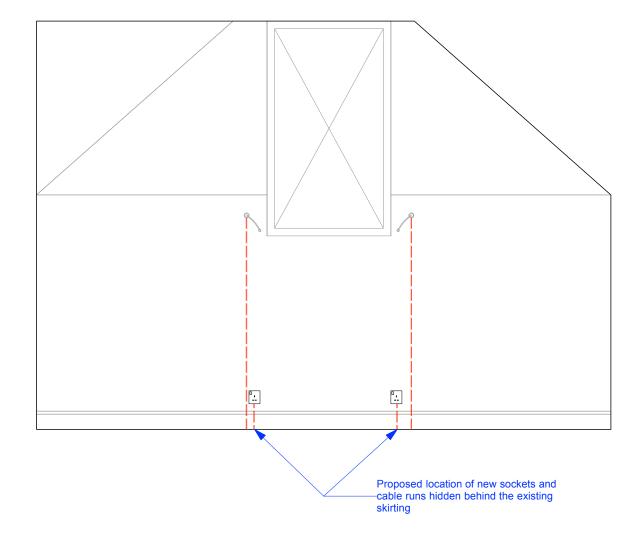

1 ELEVATION A
Scale: 1:25

PLAN VIEW - SECOND FLOOR
Scale: 1:100

ISSUE: DATE: COMMENT:
- 01.11.13 ISSUE FOR INFORMATION

PLEASE NOTE THAT THE WORKS SHOWED ARE TO SENSITIVE/HISTORIC FABRIC OF THE BUILDING.

ALL THE CEILING AND WALL PLASTER IS ORIGINAL TO THE BUILDING ON THIS FLOOR.