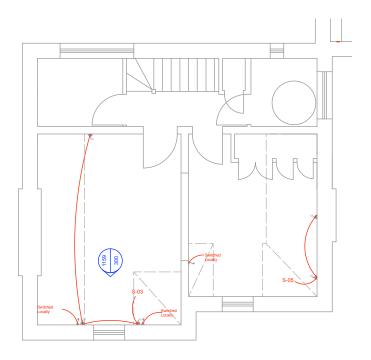

1 ELEVATION A
Scale: 1:25

PLAN VIEW - SECOND FLOOR
Scale: 1:100

ISSUE: DATE: COMMENT:
- 01.11.13 ISSUE FOR INFORMATION

PLEASE NOTE THAT THE WORKS SHOWED ARE TO SENSITIVE/HISTORIC FABRIC OF THE BUILDING.

ALL THE CEILING AND WALL PLASTER IS ORIGINAL TO THE BUILDING ON THIS FLOOR.

| CallenderHoworth | Morelands<br>5-23 Old Street<br>London EC1V | 1.02070- |          |
|------------------|---------------------------------------------|----------|----------|
| Job no.          | Job title                                   |          |          |
| 1159             | Charlecote                                  |          |          |
| Drawing no.      | Drawing title                               |          |          |
| 300              | PROPOSED ELEVATION A<br>BEDROOM 3           |          |          |
| Scale            | Size                                        | Drawn    | Revision |
| 1:25 & 1:50      | A3                                          | MS       | -        |