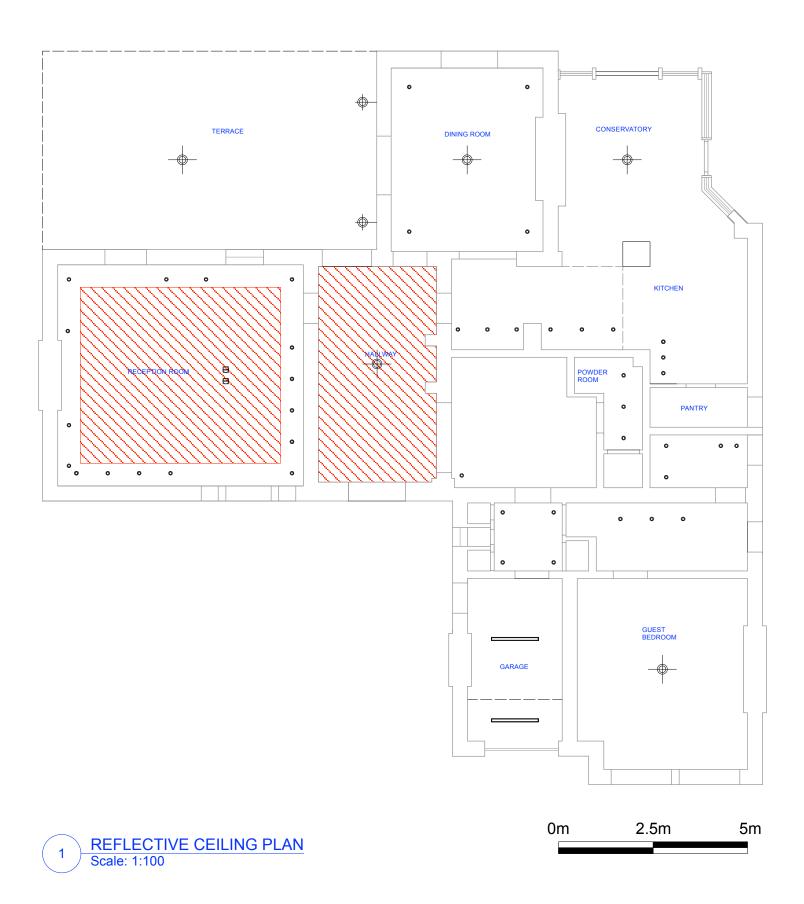

<u>NOTES</u>

CEILING SPOT LIGHT
PENDANT LIGHT
WALL LIGHT
Samp WALL SOCKET
STRIP LIGHT

LATH + PASTERED CEILING

| - 01.11.13 ISSUE FOR INFORMATION |                                                  |       |          |
|----------------------------------|--------------------------------------------------|-------|----------|
| CallenderHoworth                 | Morelands<br>5-23 Old Street<br>London EC1V      |       |          |
| Job no.                          | Job title                                        |       |          |
| 1159                             | Charlecote                                       |       |          |
| Drawing no.                      | Drawing title                                    |       |          |
| 250                              | EXISTING REFLECTIVE CEILING<br>PLAN GROUND FLOOR |       |          |
| Scale                            | Size                                             | Drawn | Revision |
| 1:100                            | A3                                               | MS    | -        |