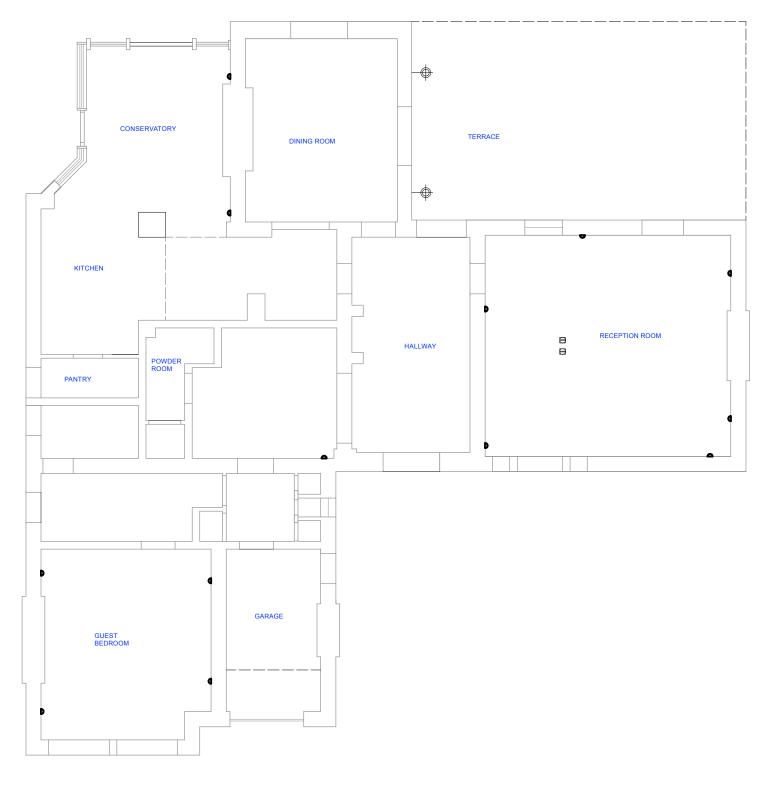

1 EXISTING PLAN
Scale: 1:100

• CEILING SPOT LIGHT

PENDANT LIGHT

WALL LIGHT

5amp WALL SOCKET

| ISSUE: | DATE:    | COMMENT:             |
|--------|----------|----------------------|
|        | 04 44 42 | ISSUE FOR INFORMATIO |

| CallenderHoworth | Morelands<br>5-23 Old Street<br>London EC1V |       |          |  |  |
|------------------|---------------------------------------------|-------|----------|--|--|
| Job no.          | Job title                                   |       |          |  |  |
| 1159             | Charlecote                                  |       |          |  |  |
| Drawing no.      | Drawing title                               |       |          |  |  |
| 270              | EXISTING PLAN GROUND FLOOR                  |       |          |  |  |
| Scale            | Size                                        | Drawn | Revision |  |  |
| 1:100            | А3                                          | MS    | -        |  |  |