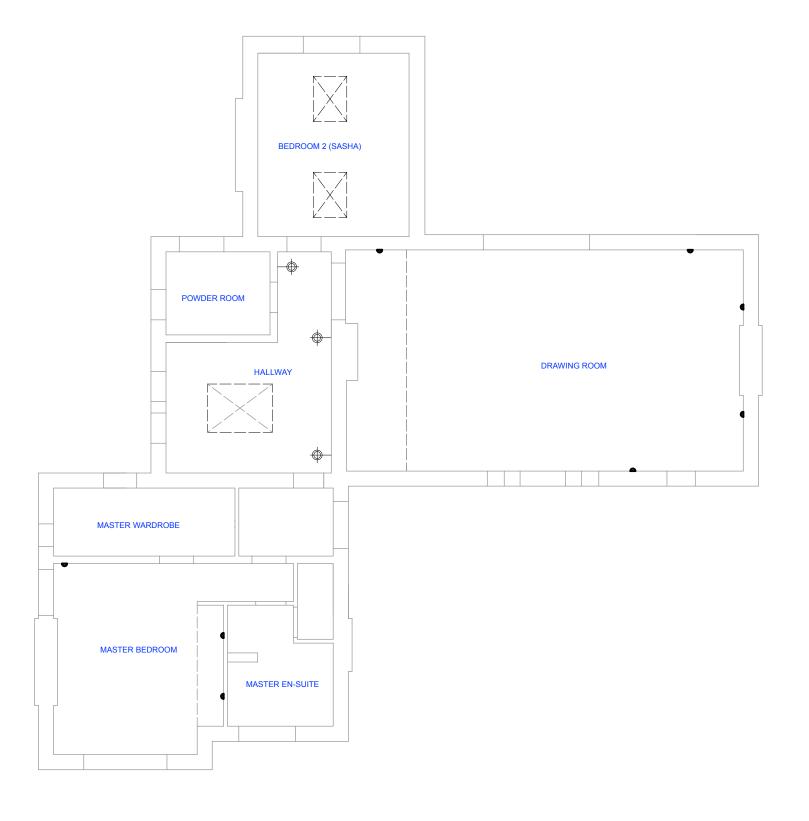

• CEILING SPOT LIGHT

PENDANT LIGHT

WALL LIGHT

5amp WALL SOCKET

 ISSUE:
 DATE:
 COMMENT:

 01.11.13
 ISSUE FOR INFORMATION

| CallenderHoworth | Morelands T: 020 7336 8560<br>5-23 Old Street F: 020 7549 2152<br>London ECTV 9HL W:www.callenderhoworth.com |       |          |
|------------------|--------------------------------------------------------------------------------------------------------------|-------|----------|
| Job no.          | Job title                                                                                                    |       |          |
| 1159             | Charlecote                                                                                                   |       |          |
| Drawing no.      | Drawing title                                                                                                |       |          |
| 271              | EXISTING PLAN FIRST FLOOR                                                                                    |       |          |
| Scale            | Size                                                                                                         | Drawn | Revision |
| 1:100            | A3                                                                                                           | MS    | -        |