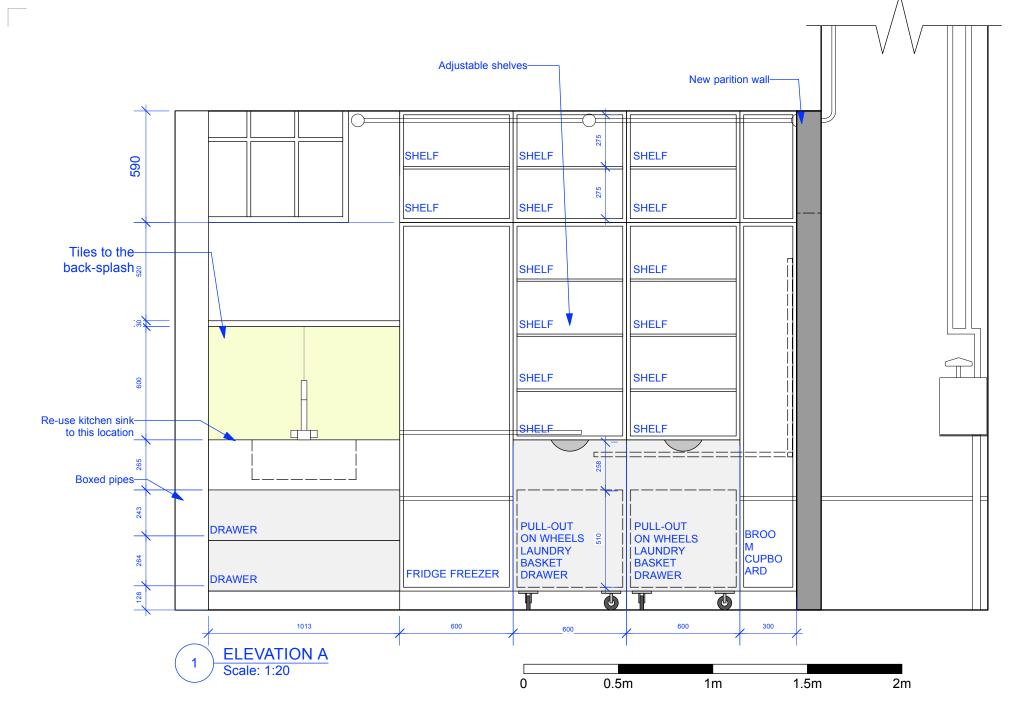

**ELEVATION A with doors** 

use the kitchen sink for this location

New joinery (coat rack)

New wall shown shaded

New pull down ladder to provide access to mezzanine over

Villitry ROOM

Solid door with fold down ironing board

-Fold down iroining board