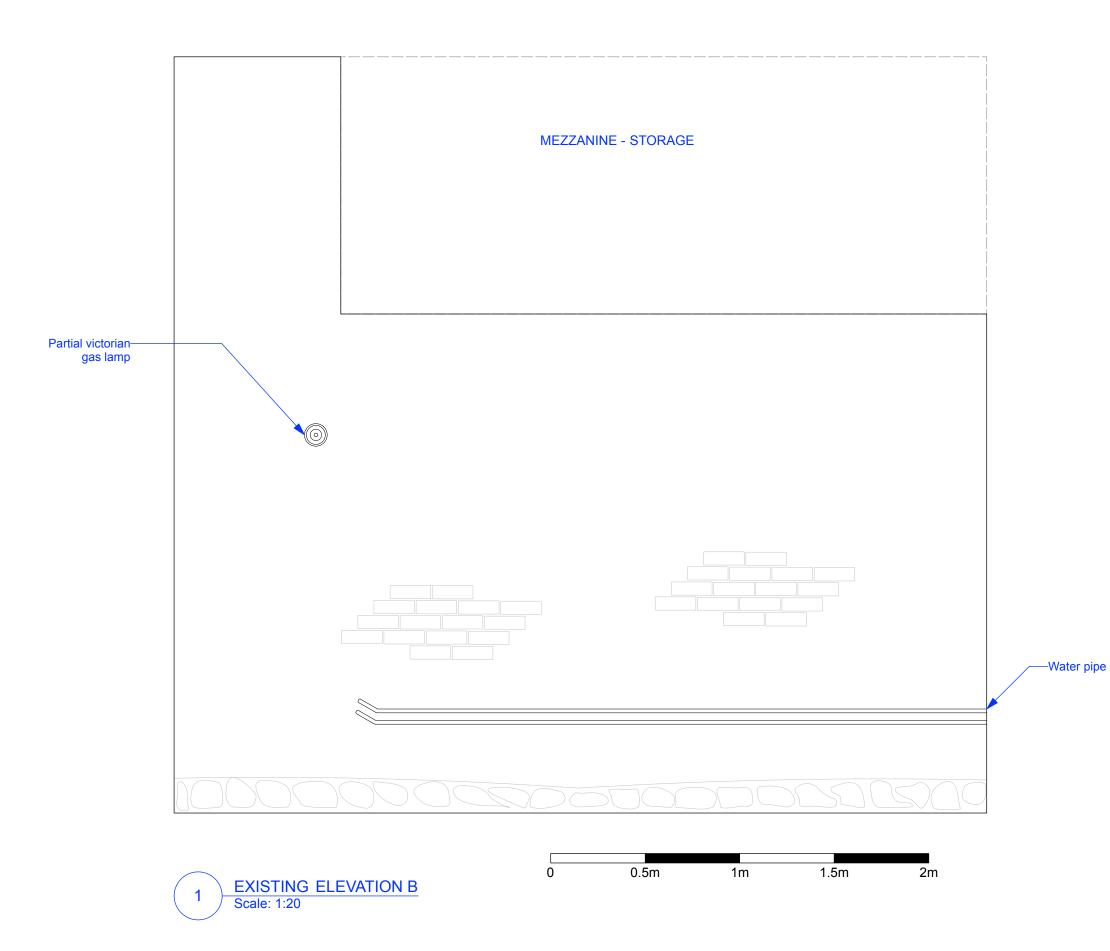

ISSUE: DATE: C

07.10.13 ISSUE FOR INFORMATION

| CallenderHoworth | Morelands<br>5-23 Old Street<br>London EC1V | 1.02073 |          |
|------------------|---------------------------------------------|---------|----------|
| Job no.          | Job title                                   |         |          |
| 1159             | 3 Hampstead Hill Gardens,<br>London NW3 2PH |         |          |
| Drawing no.      | Drawing title                               |         |          |
| 212              | EXISTING GARAGE<br>ELEVATION B              |         |          |
| Scale            | Size                                        | Drawn   | Revision |
| 1:20             | A3                                          | MS      | -        |