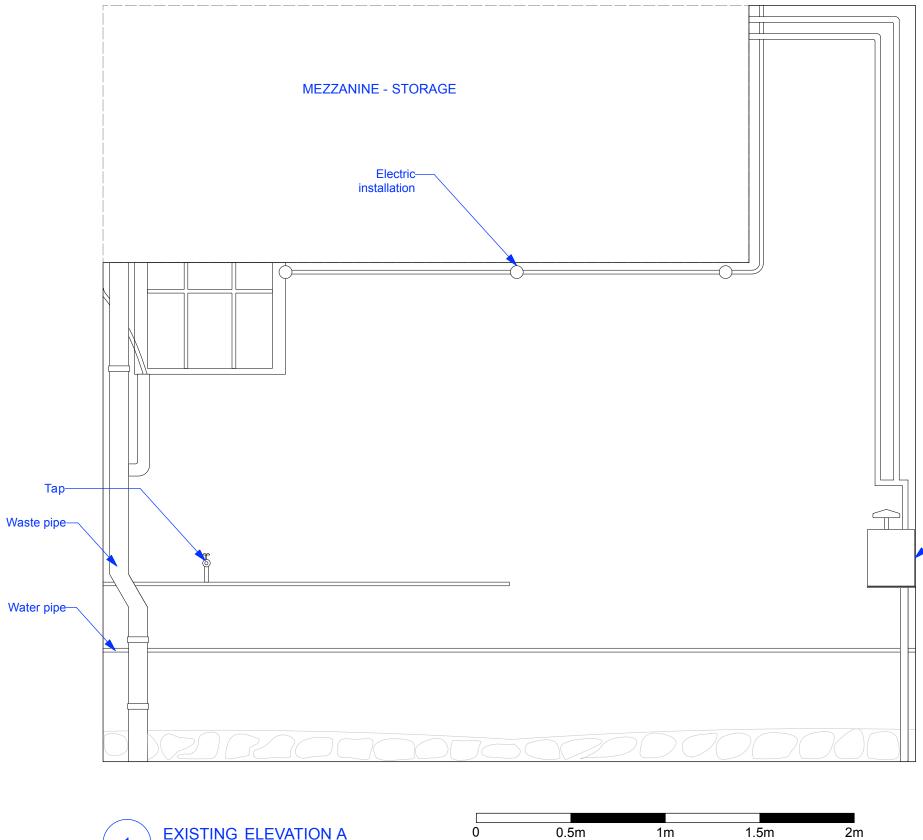

EXISTING ELEVATION A Scale: 1:20 0 0.5m 1m 1

<u>NOTES</u>

## -Gas meter

ISSUE:

DATE:

COMMENT:

07.10.13 ISSUE FOR INFORMATION

| Callender <b>Howorth</b> | Morelands<br>5-23 Old Street<br>London EC1V              | 1.02073     |          |
|--------------------------|----------------------------------------------------------|-------------|----------|
| Job no.<br>1159          | Job tille<br>3 Hampstead Hill Gardens,<br>London NW3 2PH |             |          |
| Drawing no.              | Drawing title<br>EXISTING GARAGE<br>ELEVATION A          |             |          |
| <sup>Scale</sup><br>1:20 | Size<br>A3                                               | Drawn<br>MS | Revision |