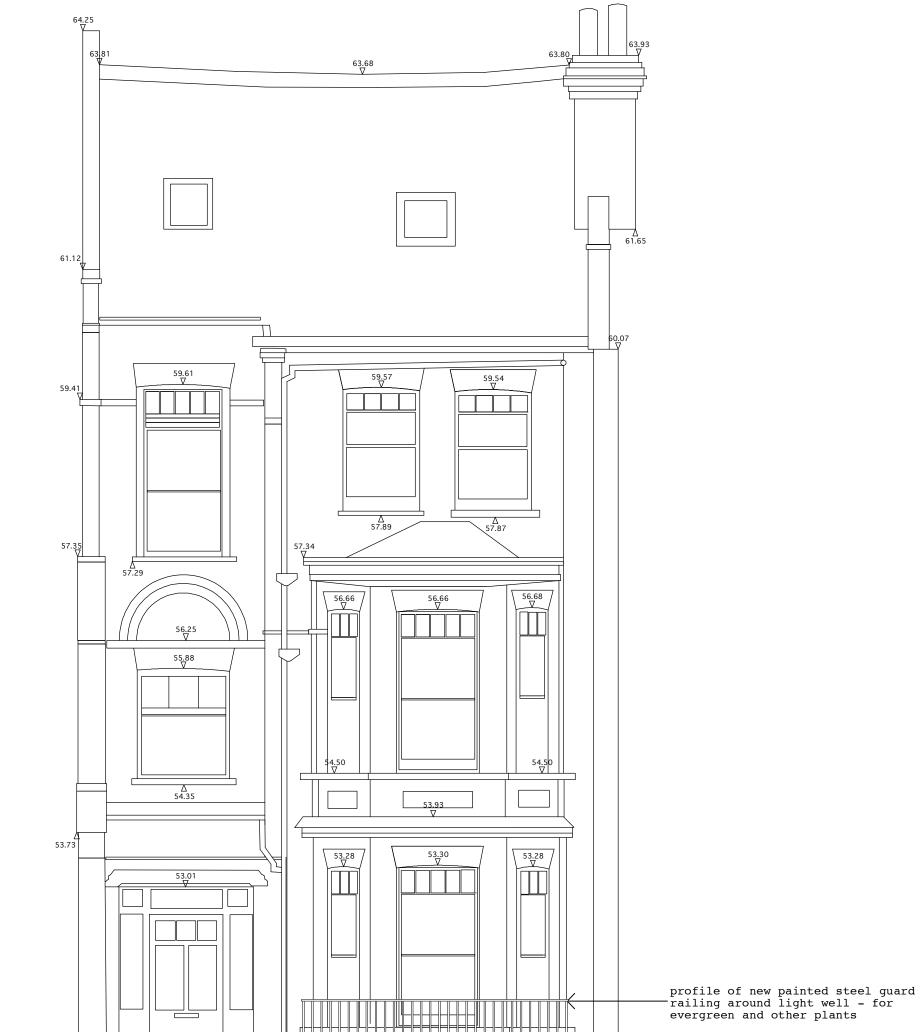

## EAST STREET ELEVATION - EXISTING

WEST GARDEN ELEVATION - EXISTING

| DRAWING :                         | PROJECT :                     | ARCHITECT :                                                                                                                                                                                         | KEY : | STATUS:Planning Application |                                             | REVISIONS Continued : | DRAWING No.                                 |
|-----------------------------------|-------------------------------|-----------------------------------------------------------------------------------------------------------------------------------------------------------------------------------------------------|-------|-----------------------------|---------------------------------------------|-----------------------|---------------------------------------------|
| Existing & Proposed<br>Elevations | For: Anita and Prajakt Samant | Paul Fineberg Dipl.(UCL)/M.Arch(Princeton)<br>RIBA<br>Architect + Designer: Environments<br>22b Winchester Road<br>Belsize Park London NW3 3NT<br>t - +44 (0)7962 056993<br>e - psf@paulfineberg.eu |       | NOTES :                     | 131104 drg. issued for Planning Application |                       | A.3.0<br>Scale: 1:50 @ A1<br>Date: 01/11/13 |