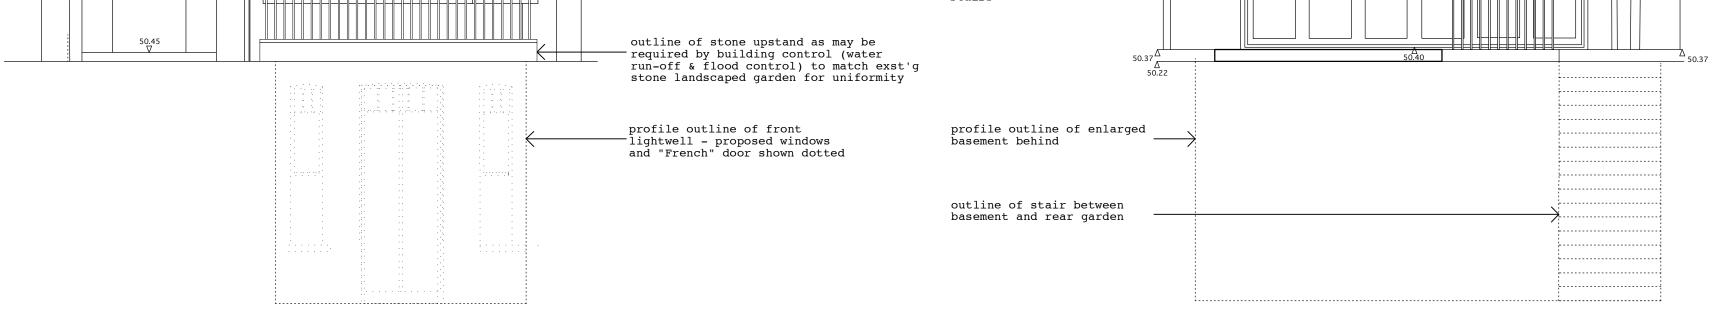

EAST STREET ELEVATION - PROPOSED

WEST GARDEN ELEVATION - PROPOSED







0.5m 1m

## EAST STREET ELEVATION - EXISTING

WEST GARDEN ELEVATION - EXISTING

| DRAWING :                         | PROJECT :                     | ARCHITECT :                                                                                                                                                                                         | KEY : | STATUS:Planning Application |                                             | REVISIONS Continued : | DRAWING No.                                 |
|-----------------------------------|-------------------------------|---------------------------------------------------------------------------------------------------------------------------------------------------------