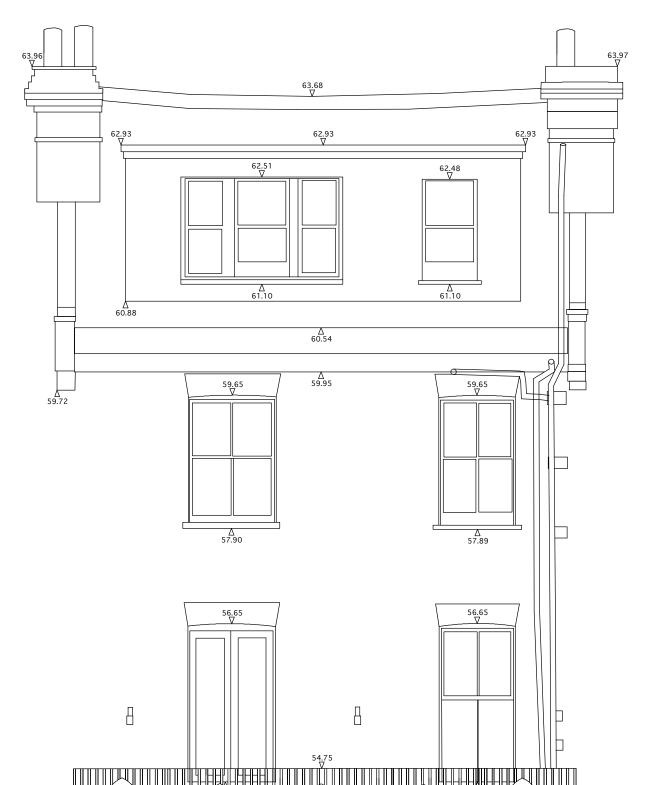

## EAST STREET ELEVATION - EXISTING

WEST GARDEN ELEVATION - EXISTING

| DRAWING :                         | PROJECT :                     | ARCHITECT :                                                                                                                                                                                         | KEY : | STATUS:Planning Application |                                             | REVISIONS Continued : | DRAWING No.                                 |
|-----------------------------------|-------------------------------|-----------------------------------------------------------------------------------------------------------------------------------------------------------------------------------------------------|-------|-----------------------------|---------------------------------------------|-----------------------|---------------------------------------------|
| Existing & Proposed<br>Elevations | For: Anita and Prajakt Samant | Paul Fineberg Dipl.(UCL)/M.Arch(Princeton)<br>RIBA<br>Architect + Designer: Environments<br>22b Winchester Road<br>Belsize Park London NW3 3NT<br>t - +44 (0)7962 056993<br>e - psf@paulfineberg.eu |       | NOTES :                     | 131104 drg. issued for Planning Application |                       | A.3.0<br>Scale: 1:50 @ A1<br>Date: 01/11/13 |