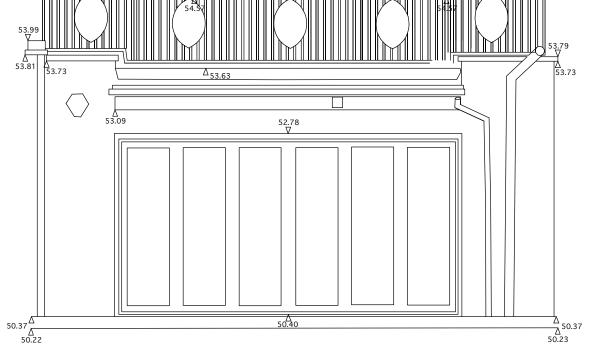

## EAST STREET ELEVATION - EXISTING

WEST GARDEN ELEVATION - EXISTING

| DRAWING :                         | PROJECT :                     | ARCHITECT :                                                                                                                                                                                         | KEY : | STATUS:Planning Application |                                             | REVISIONS Continued : | DRAWING No.                                 |
|-----------------------------------|-------------------------------|-----------------------------------------------------------------------------------------------------------------------------------------------------------------------------------------------------|-------|-----------------------------|---------------------------------------------|-----------------------|---------------------------------------------|
| Existing & Proposed<br>Elevations | For: Anita and Prajakt Samant | Paul Fineberg Dipl.(UCL)/M.Arch(Princeton)<br>RIBA<br>Architect + Designer: Environments<br>22b Winchester Road<br>Belsize Park London NW3 3NT<br>t - +44 (0)7962 056993<br>e - psf@paulfineberg.eu |       | NOTES :                     | 131104 drg. issued for Planning Application |                       | A.3.0<br>Scale: 1:50 @ A1<br>Date: 01/11/13 |