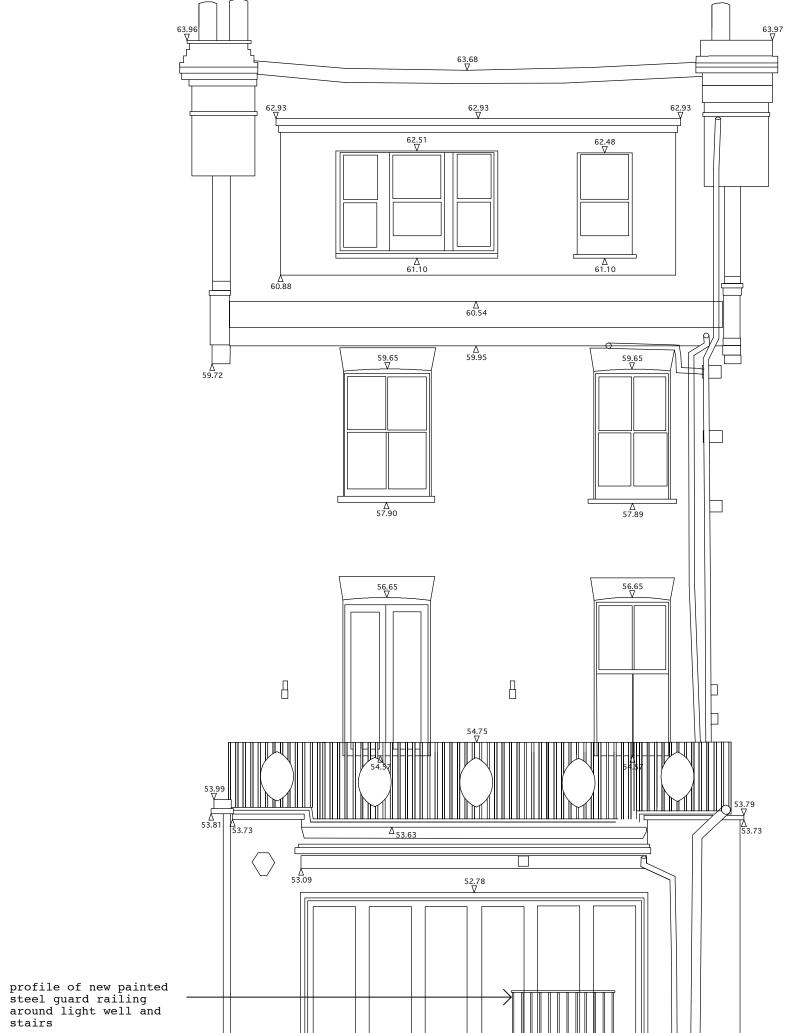

EAST STREET ELEVATION - PROPOSED

WEST GARDEN ELEVATION - PROPOSED







0.5m 1m

## EAST STREET ELEVATION - EXISTING

WEST GARDEN ELEVATION - EXISTING

| DRAWING :                         | PROJECT :                     | ARCHITECT :                                                                                                                                                                                         | KEY : | STATUS:Planning Application |                                             | REVISIONS Continued : | DRAWING No.                                 |
|-----------------------------------|-------------------------------|-------------------------------------------------------------------------------------------------------------------------------------------------------