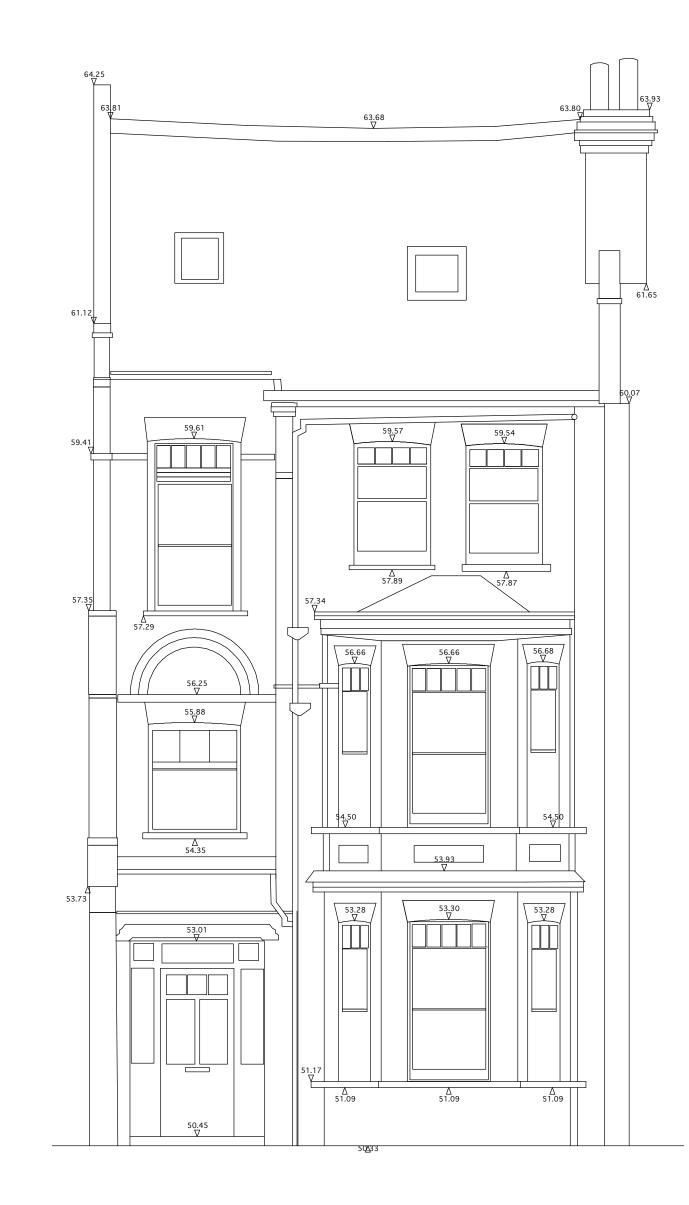

## EAST STREET ELEVATION - EXISTING

WEST GARDEN ELEVATION - EXISTING

| DRAWING :                         | PROJECT :                     | ARCHITECT :                                                                                                                                                                                         | KEY : | STATUS:Planning Application |                                             | REVISIONS Continued : | DRAWING No.                                 |
|-----------------------------------|-------------------------------|-----------------------------------------------------------------------------------------------------------------------------------------------------------------------------------------------------|-------|-----------------------------|---------------------------------------------|-----------------------|---------------------------------------------|
| Existing & Proposed<br>Elevations | For: Anita and Prajakt Samant | Paul Fineberg Dipl.(UCL)/M.Arch(Princeton)<br>RIBA<br>Architect + Designer: Environments<br>22b Winchester Road<br>Belsize Park London NW3 3NT<br>t - +44 (0)7962 056993<br>e - psf@paulfineberg.eu |       | NOTES :                     | 131104 drg. issued for Planning Application |                       | A.3.0<br>Scale: 1:50 @ A1<br>Date: 01/11/13 |