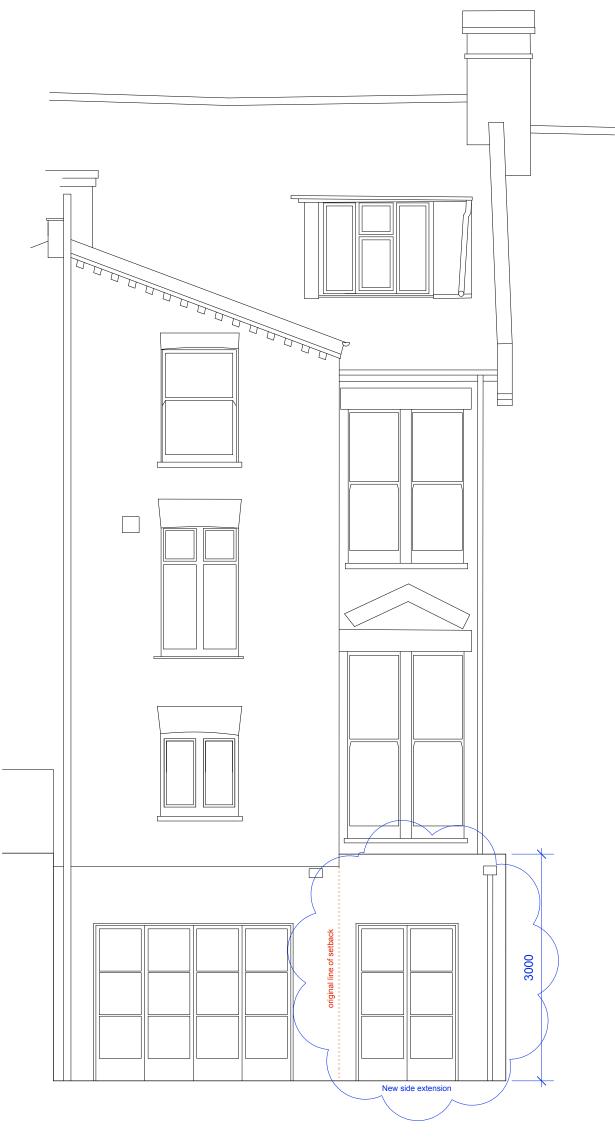

| PROJECT  | 40 Hillfield Road, London, NW6  Rear Elevation, Proposed |      |          |
|----------|----------------------------------------------------------|------|----------|
| TITLE    |                                                          |      |          |
| SCALE    | 1:50 @ A3                                                | DATE | 20.10.12 |
| DWG. NO. | 1206.027                                                 | REV. | В        |