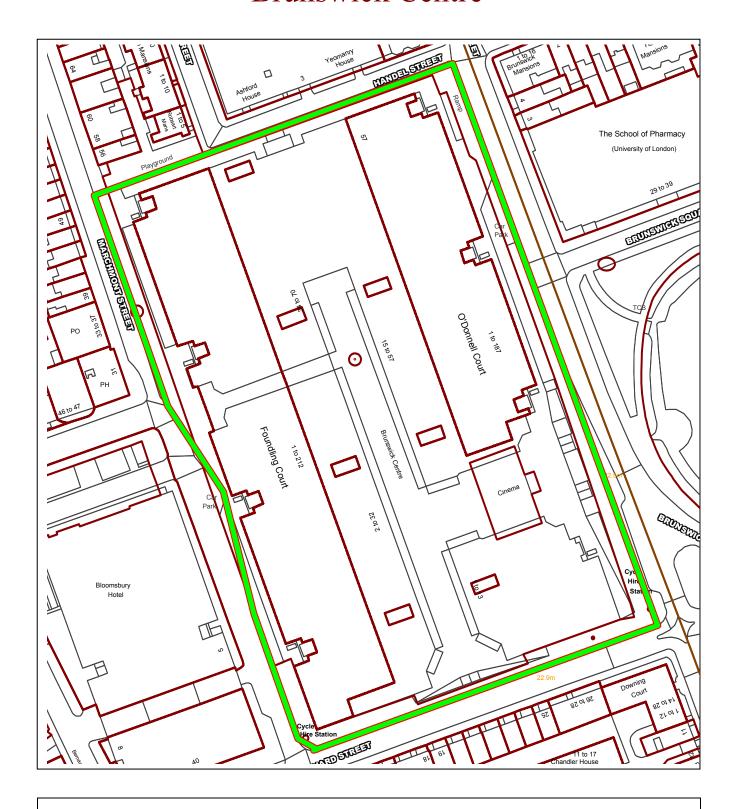

# **Site Description**

The Brunswick Centre was completed in 1972 and comprises dwelling units above a public shopping centre. It is bounded by Bernard Street to the south, Marchmont Street to the west, Handel Street to the north and Brunswick Square to the east. It is designated as a Central London Neighbourhood Centre. The site is Grade II listed and lies within the Bloomsbury Conservation Area.

## **Background**

- The Brunswick Centre, which is constructed from in situ concrete cast with a fair-faced finish, was completed in 1972. It comprises a 'ground' level which is raised above street level and is accessed via ramps and steps, it is referred to as the 'Piazza' and sits above two levels of below ground car parking. The Piazza provides the main horizontal access to the commercial activities in the complex. Accommodation is provided on this level for a number of retail units as well as providing entry/exit points to the car parking levels and to the residential blocks above. The Renoir Cinema entrance is also at this level.
- Above the Piazza, the access controlled steps and lift give access to the 'Podiums', two open spaces taking the form of open terraces which serve the two residential perimeter blocks, Foundling and O'Donnell Courts. These two blocks are in the form of extruded ziggurats. Most of the flats are accessed from the vertical stair cores flanking Brunswick Square and Marchmont Street.
- The major refurbishment, which was completed in 2006, pursuant to the grant of planning permission ref PSX0104561 and listed building consent ref LSX0104562, made a number of changes to the external appearance of the Brunswick Centre, namely the main structure was repaired and painted, the retail fronts were replaced in steel and glass with fabric canopies, and the paving to the Piazza and Podium levels was replaced with granite.
- At this time the waterproofing membrane under the paving and much of the surface water drainage were replaced. These measures have not been effective and have resulted in water backing up onto the paved surfaces and to a number of persistent leaks through the main concrete fabric and into the retail units and the car park below. Localised repairs in recent years have been unsuccessful, so the Centre's management are applying to take up all of the paving and replace the waterproof membrane in full.
- The applicants have been advised that since the existing granite paving is bedded on cement, they
  are likely to be too many breakages to be able to reuse it on this site due to the reduced quantity
  of material. The applicant has therefore selected a new granite slab, but one which is as close a
  match as possible to the existing.
- It is proposed to replace the existing syphonic drainage system (where water collects in the gutters until they are full and then air is expelled from the pipes and the water travels at high speed/velocity to a designated outlet) with a simpler gravity system similar to that originally installed at the centre.