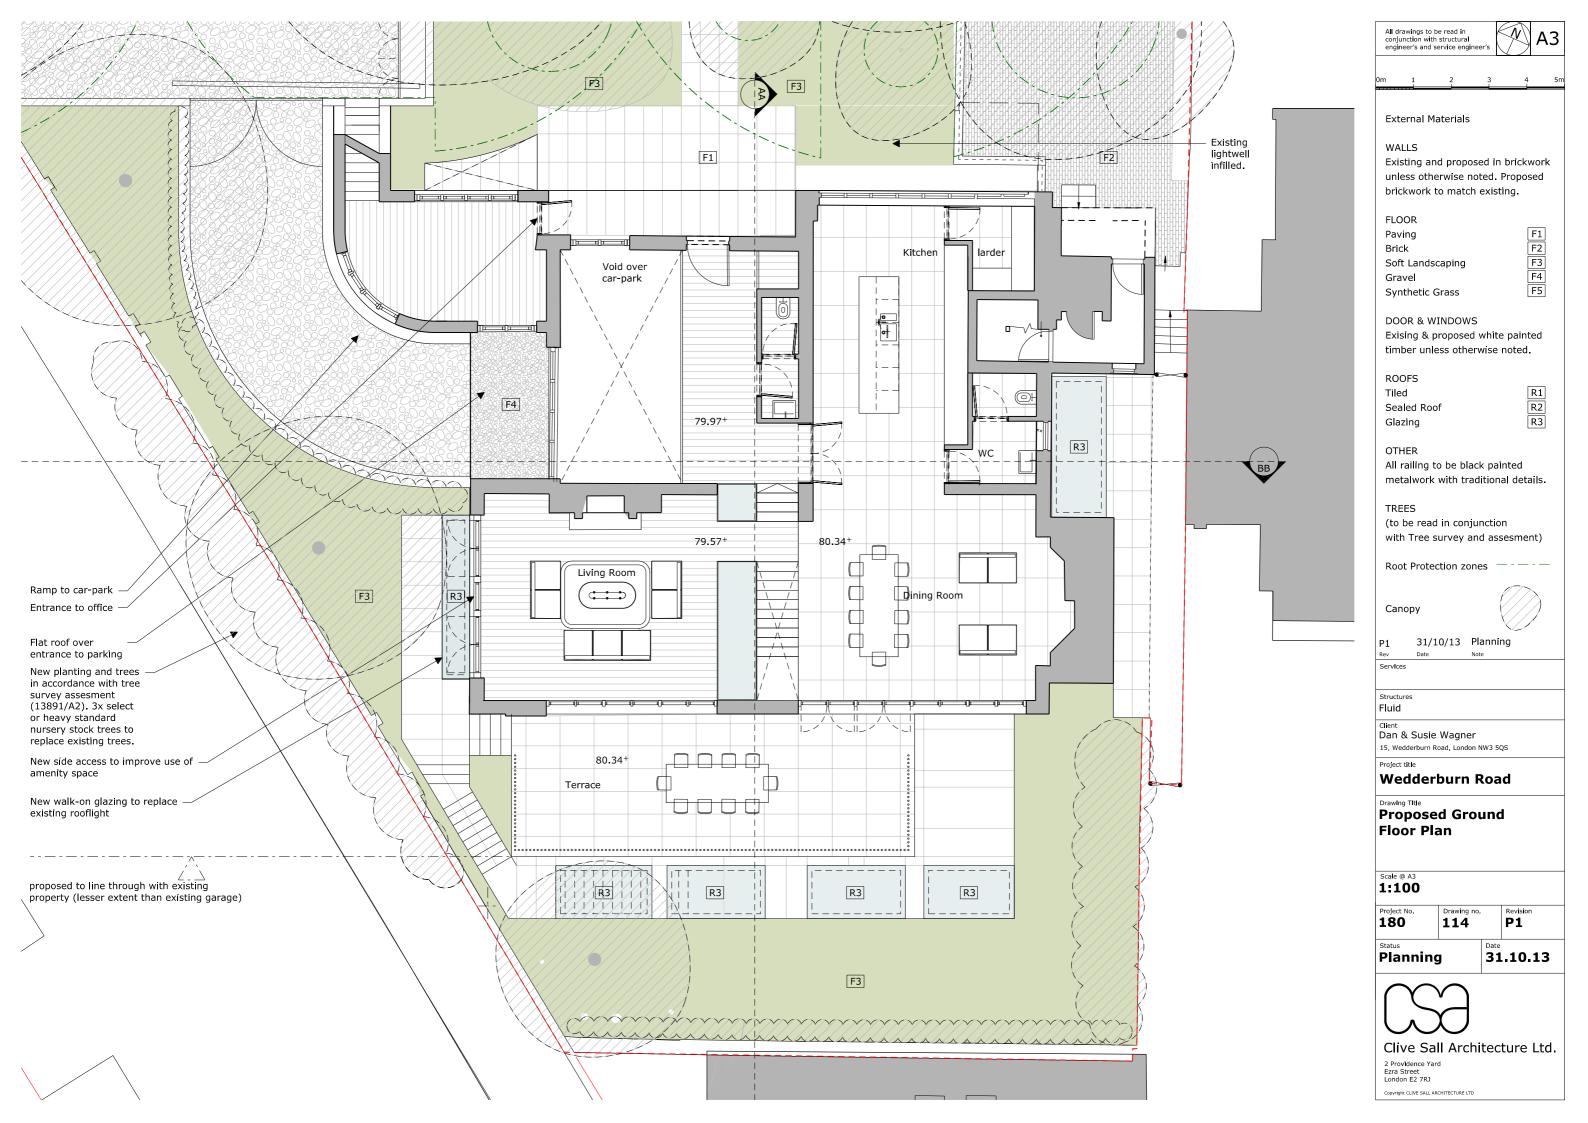

All drawings to be read in conjunction with structural engineer's and service engineer's А3 External Materials WALLS Existing and proposed in brickwork unless otherwise noted. Proposed brickwork to match existing. FLOOR F1 F2 F3 F4 F5 Paving Brick Soft Landscaping Gravel Synthetic Grass DOOR & WINDOWS Exising & proposed white painted timber unless otherwise noted. ROOFS R1 R2 R3 Tiled Sealed Roof Glazing OTHER All railing to be black painted metalwork with traditional details. TREES (to be read in conjunction with Tree survey and assesment) Root Protection zones Canopy 31/10/13 Planning Structures Fluid Client Dan & Susie Wagner 15, Wedderburn Road, London NW3 5QS Wedderburn Road

All drawings to be read in conjunction with structural engineer's and service engineer's

А3

F1 F2 F3 F4 F5

R1 R2 R3

Existing and proposed in brickwork unless otherwise noted. Proposed brickwork to match existing.

## Wedderburn Road

Drawing Title