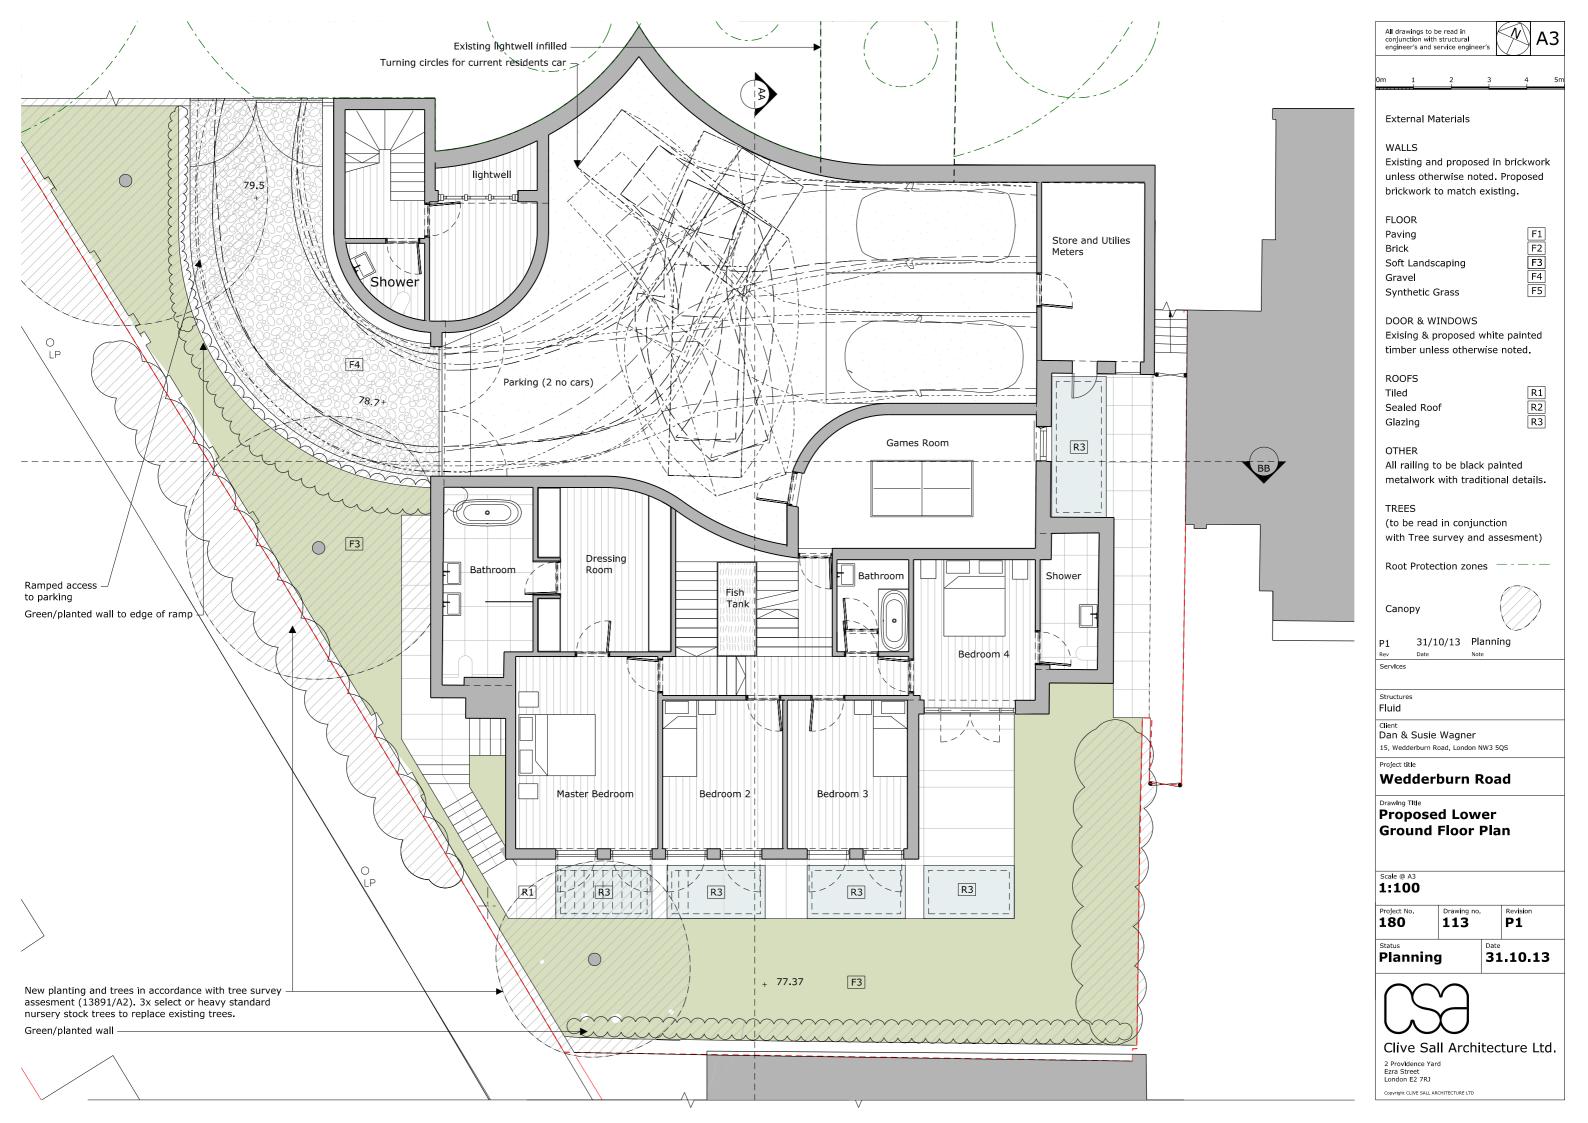

All drawings to be read in conjunction with structural engineer's and service engineer's А3 External Materials WALLS Existing and proposed in brickwork unless otherwise noted. Proposed brickwork to match existing. FLOOR F1 F2 F3 F4 F5 Paving Brick Soft Landscaping Gravel Synthetic Grass DOOR & WINDOWS Exising & proposed white painted timber unless otherwise noted. ROOFS R1 R2 R3 Tiled Sealed Roof Glazing OTHER All railing to be black painted metalwork with traditional details. TREES (to be read in conjunction with Tree survey and assesment) Root Protection zones Canopy 31/10/13 Planning Structures Fluid Client Dan & Susie Wagner 15, Wedderburn Road, London NW3 5QS Wedderburn Road

All drawings to be read in conjunction with structural engineer's and service engineer's

А3

F1 F2 F3 F4 F5

R1 R2 R3

Existing and proposed in brickwork unless otherwise noted. Proposed brickwork to match existing.

## Wedderburn Road

Drawing Title