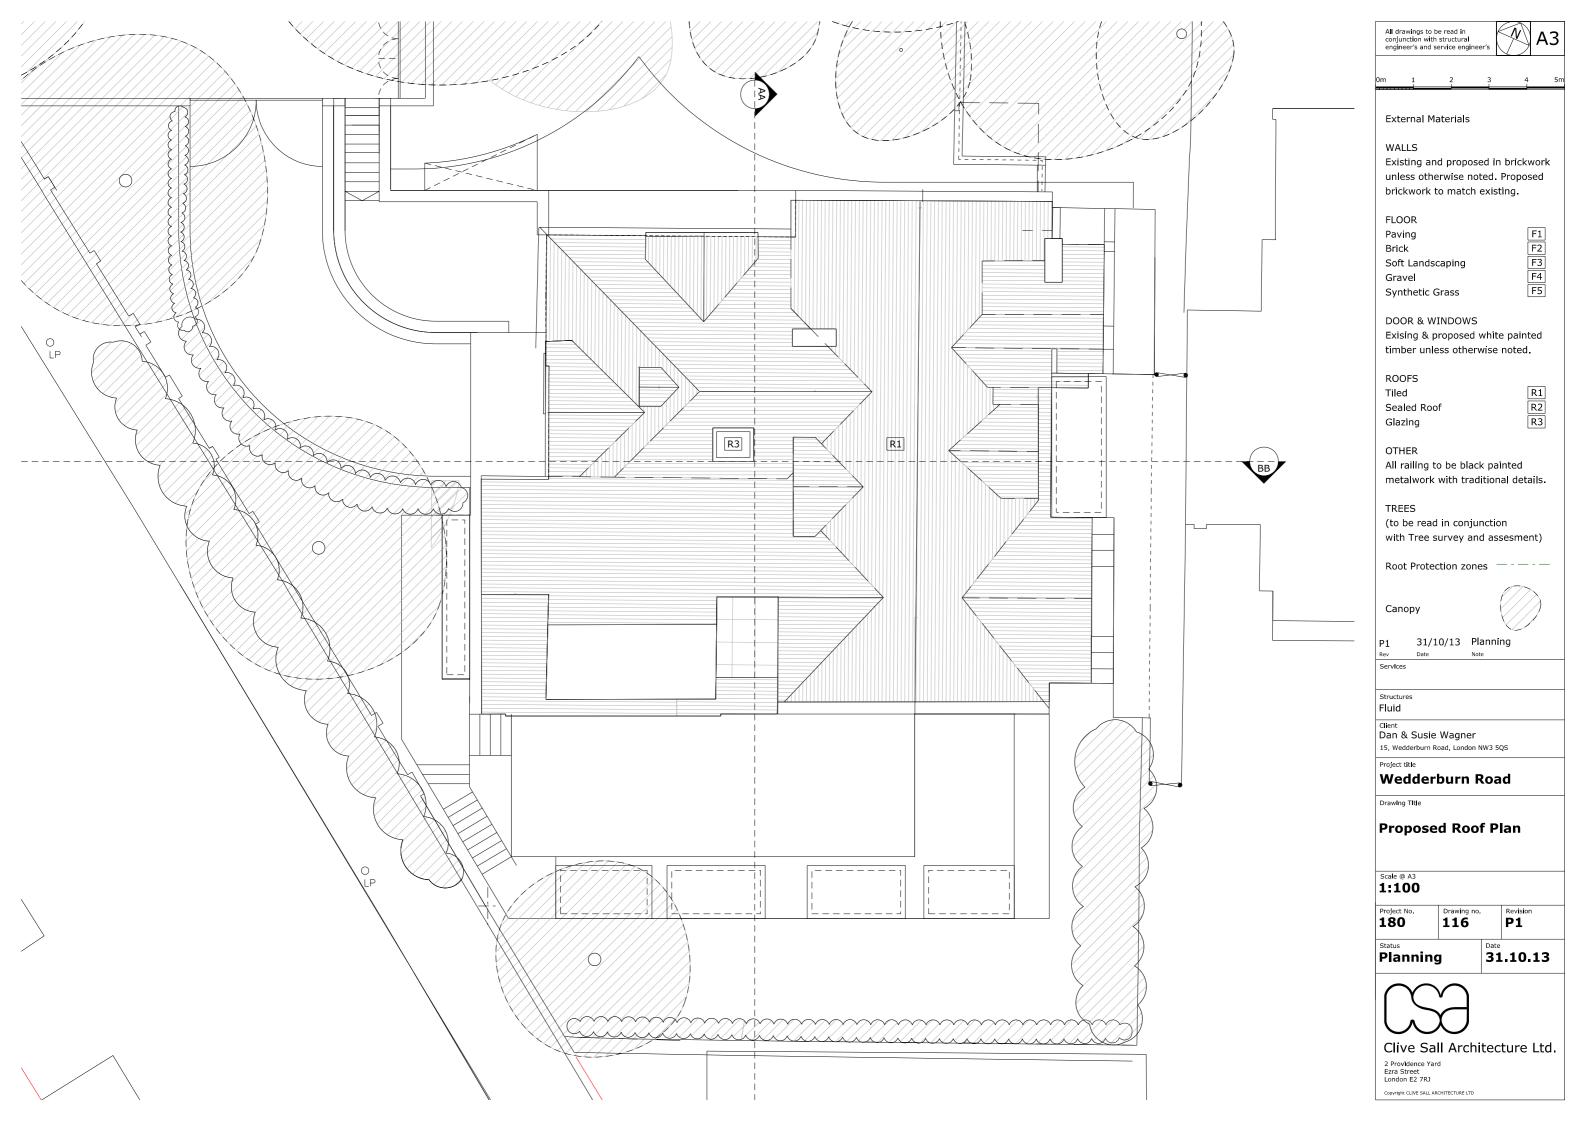

All drawings to be read in conjunction with structural engineer's and service engineer's А3 External Materials WALLS Existing and proposed in brickwork unless otherwise noted. Proposed brickwork to match existing. FLOOR F1 F2 F3 F4 F5 Paving Brick Soft Landscaping Gravel Synthetic Grass DOOR & WINDOWS Exising & proposed white painted timber unless otherwise noted. ROOFS R1 R2 R3 Tiled Sealed Roof Glazing OTHER All railing to be black painted metalwork with traditional details. TREES (to be read in conjunction with Tree survey and assesment) Root Protection zones Canopy 31/10/13 Planning Structures Fluid Client Dan & Susie Wagner 15, Wedderburn Road, London NW3 5QS Wedderburn Road

All drawings to be read in conjunction with structural engineer's and service engineer's

А3

F1 F2 F3 F4 F5

R1 R2 R3

Existing and proposed in brickwork unless otherwise noted. Proposed brickwork to match existing.

### ROOFS

Tiled Sealed Roof

### OTHER

All railing to be black painted metalwork with traditional details.

(to be read in conjunction with Tree survey and assesment)

Root Protection zones

Canopy

31/10/13 Planning

15, Wedderburn Road, London NW3 5QS