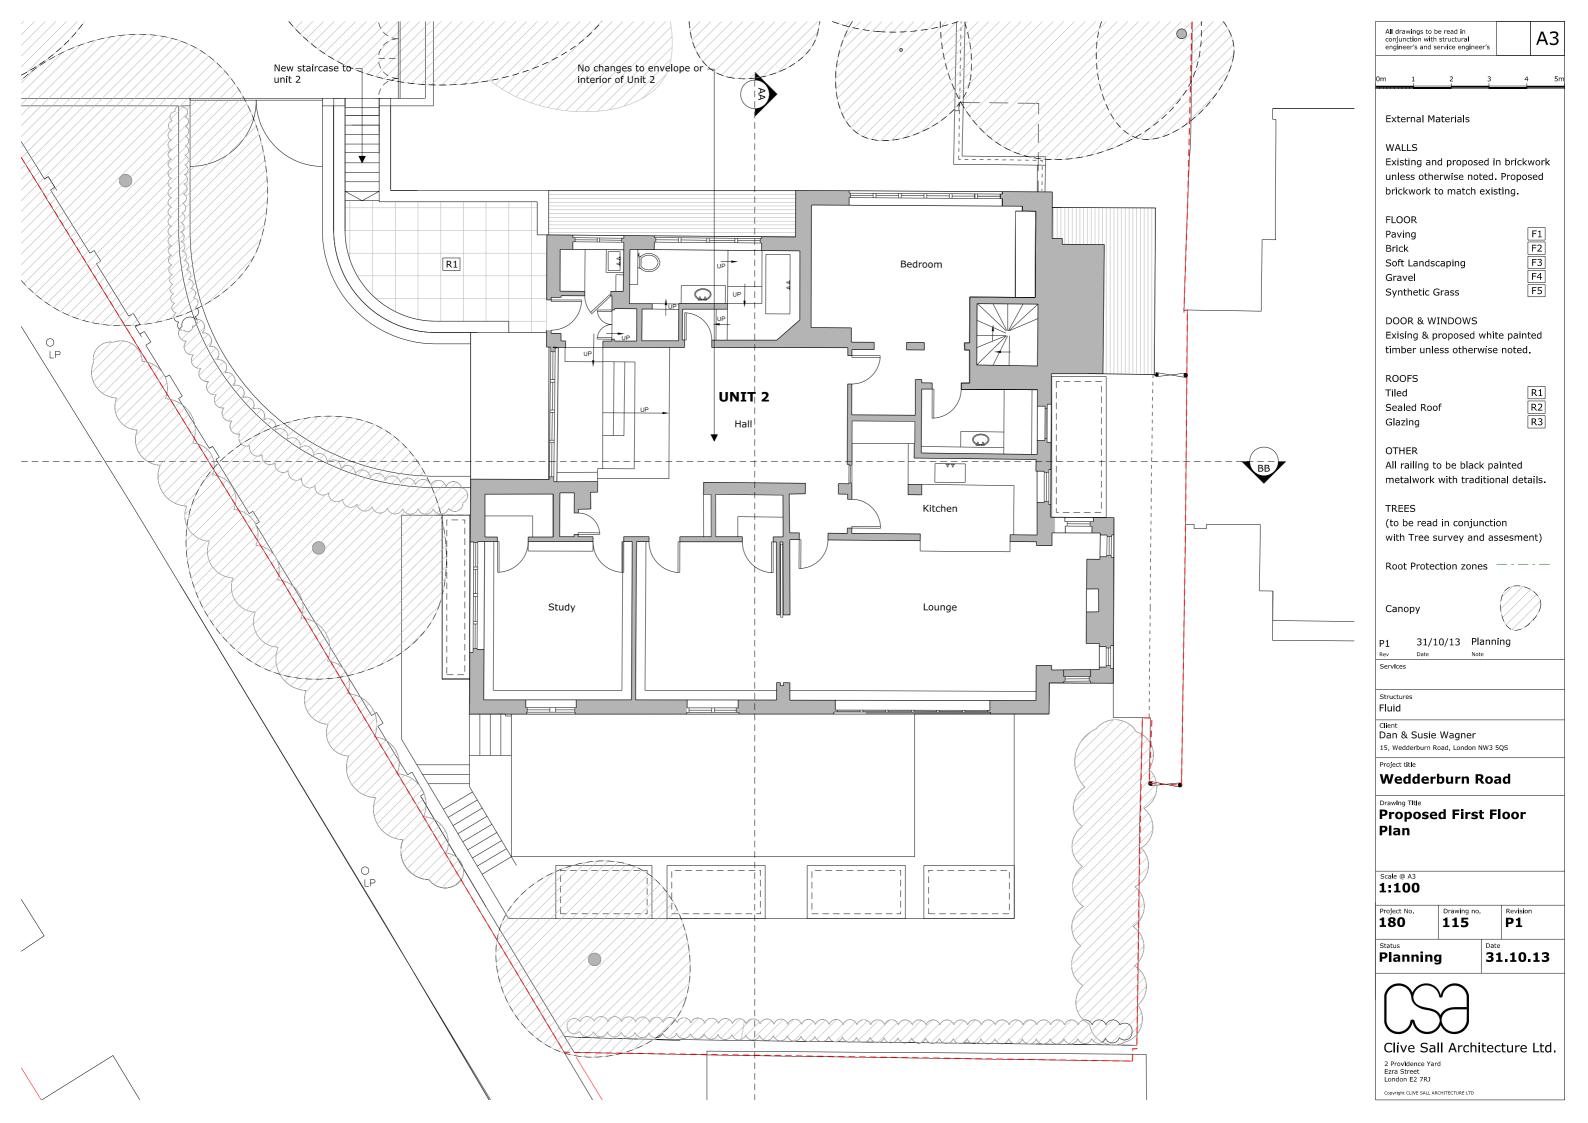

All drawings to be read in conjunction with structural engineer's and service engineer's А3 External Materials WALLS Existing and proposed in brickwork unless otherwise noted. Proposed brickwork to match existing. FLOOR F1 F2 F3 F4 F5 Paving Brick Soft Landscaping Gravel Synthetic Grass DOOR & WINDOWS Exising & proposed white painted timber unless otherwise noted. ROOFS R1 R2 R3 Tiled Sealed Roof Glazing OTHER All railing to be black painted metalwork with traditional details. TREES (to be read in conjunction with Tree survey and assesment) Root Protection zones Canopy 31/10/13 Planning Structures Fluid Client Dan & Susie Wagner 15, Wedderburn Road, London NW3 5QS Wedderburn Road

All drawings to be read in conjunction with structural engineer's and service engineer's

А3

F1 F2 F3 F4 F5

R1 R2 R3

Existing and proposed in brickwork unless otherwise noted. Proposed brickwork to match existing.

## Wedderburn Road

Drawing Title