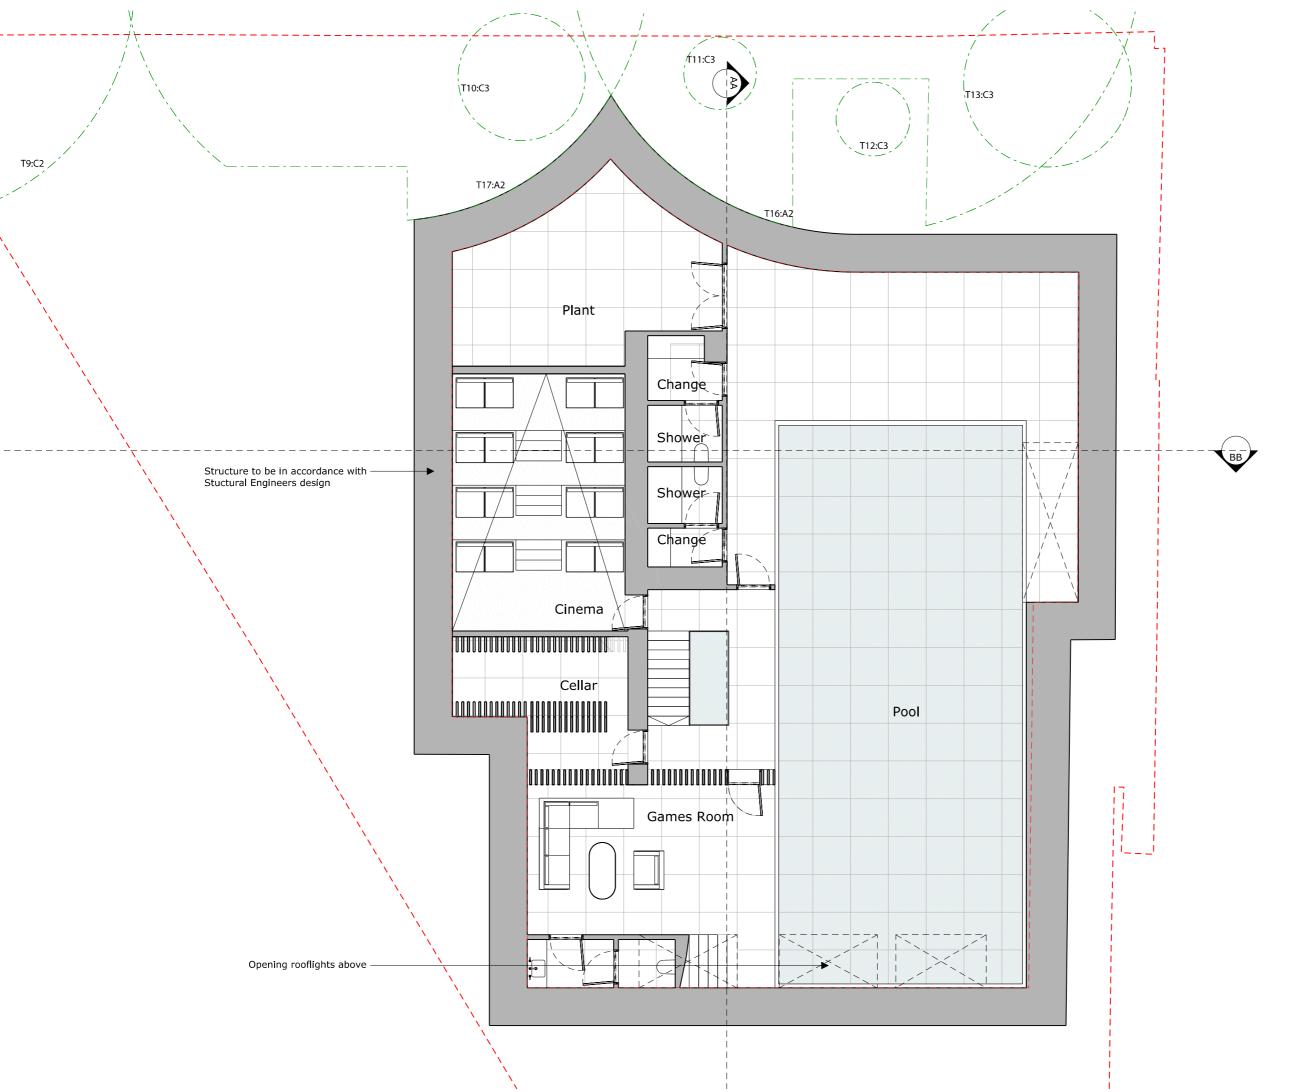

All drawings to be read in conjunction with structural engineer's and service engineer's А3 External Materials WALLS Existing and proposed in brickwork unless otherwise noted. Proposed brickwork to match existing. FLOOR F1 F2 F3 F4 F5 Paving Brick Soft Landscaping Gravel Synthetic Grass DOOR & WINDOWS Exising & proposed white painted timber unless otherwise noted. ROOFS R1 R2 R3 Tiled Sealed Roof Glazing OTHER All railing to be black painted metalwork with traditional details. TREES (to be read in conjunction with Tree survey and assesment) Root Protection zones Canopy 31/10/13 Planning Structures Fluid Client Dan & Susie Wagner 15, Wedderburn Road, London NW3 5QS Wedderburn Road

Drawing Title

Proposed Basement Plan

Scale @ A3 1:100

Project No.

Drawing no. Revision P1

Planning

31.10.13

Clive Sall Architecture Ltd.