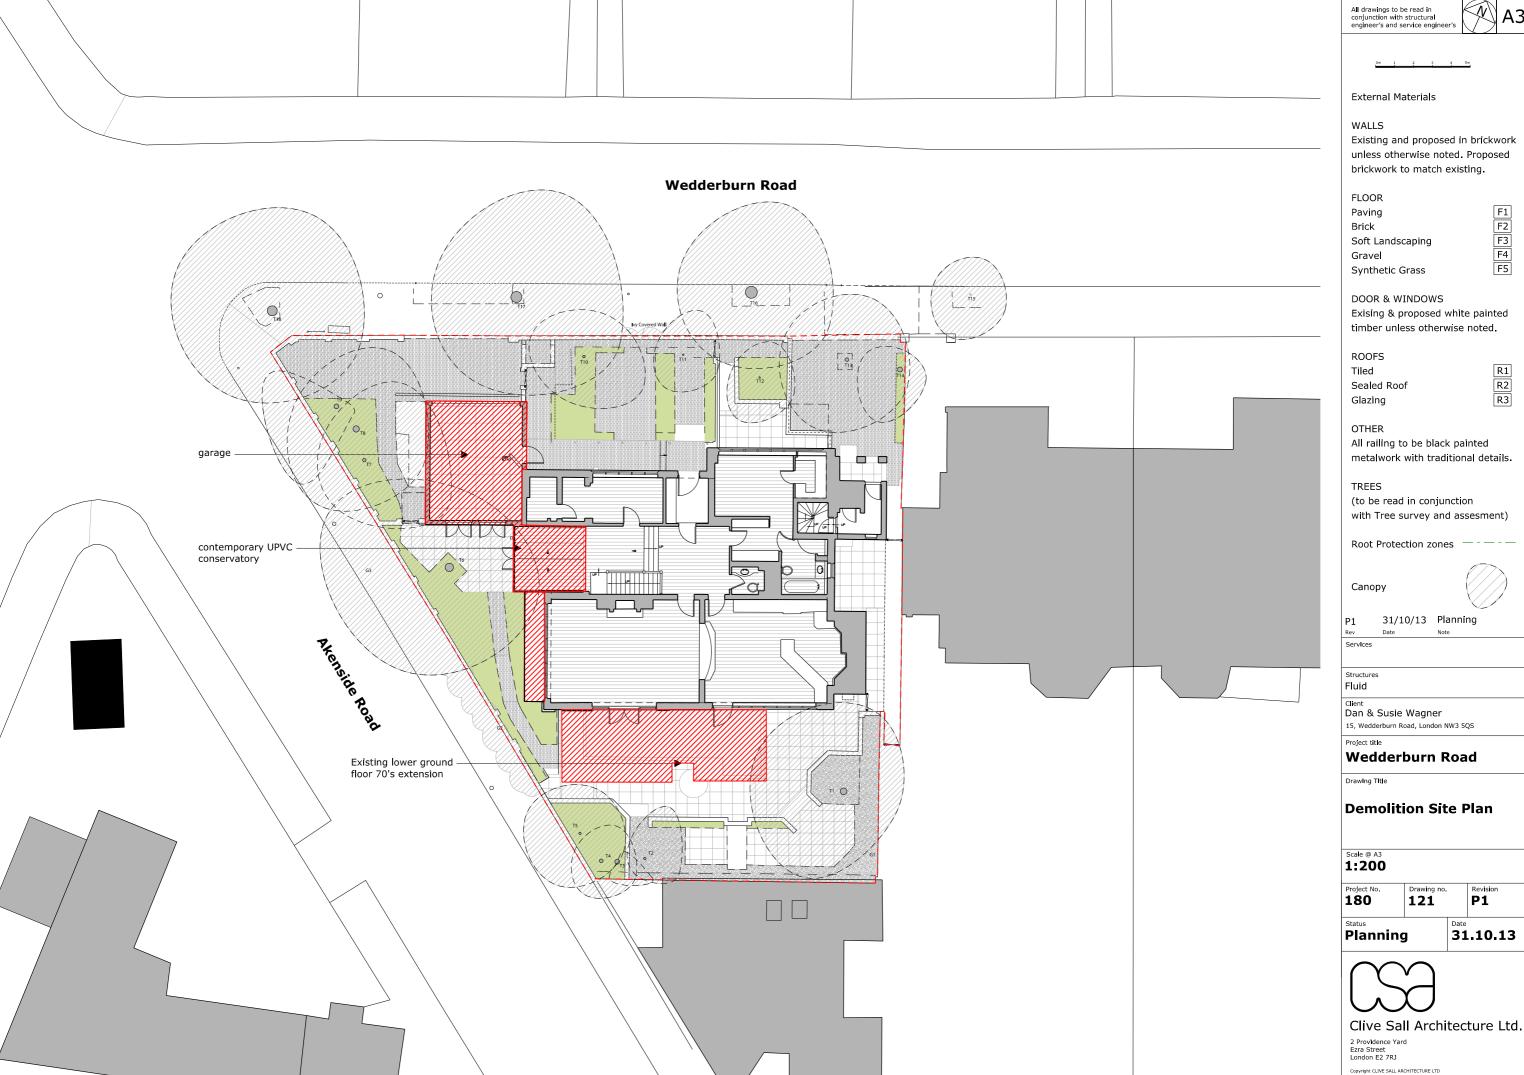

All drawings to be read in conjunction with structural engineer's and service engineer's А3 External Materials WALLS Existing and proposed in brickwork unless otherwise noted. Proposed brickwork to match existing. FLOOR F1 F2 F3 F4 F5 Paving Brick Soft Landscaping Gravel Synthetic Grass DOOR & WINDOWS Exising & proposed white painted timber unless otherwise noted. ROOFS R1 R2 R3 Tiled Sealed Roof Glazing OTHER All railing to be black painted metalwork with traditional details. TREES (to be read in conjunction with Tree survey and assesment) Root Protection zones Canopy 31/10/13 Planning Structures Fluid Client Dan & Susie Wagner 15, Wedderburn Road, London NW3 5QS Wedderburn Road

All drawings to be read in conjunction with structural engineer's and service engineer's

А3

F1 F2 F3 F4 F5

R1 R2 R3

Existing and proposed in brickwork unless otherwise noted. Proposed brickwork to match existing.

### OTHER

All railing to be black painted metalwork with traditional details.

(to be read in conjunction with Tree survey and assesment)

Root Protection zones

Canopy

31/10/13 Planning

15, Wedderburn Road, London NW3 5QS

## Wedderburn Road

Drawing Title