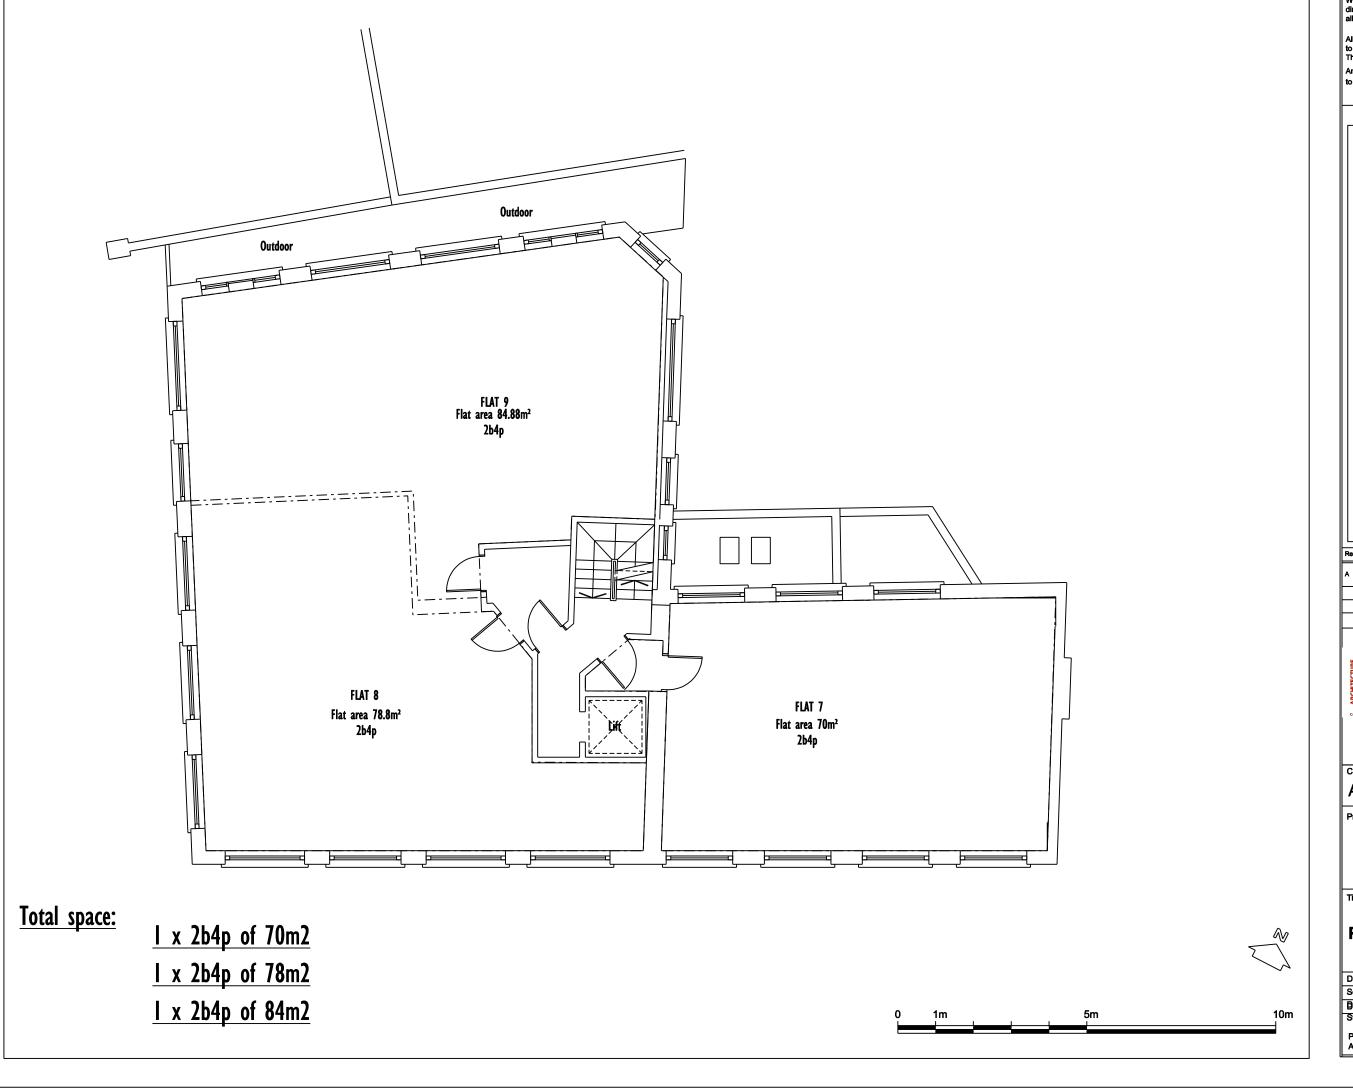

## Proposed Second Floor

| Date: 12.09.13                       | •   |
|--------------------------------------|-----|
| Scale: 1:100 @ A3                    | Α   |
| Drawing No. 102-S                    | Rev |
| Status:                              |     |
| Permitted Development<br>Application |     |