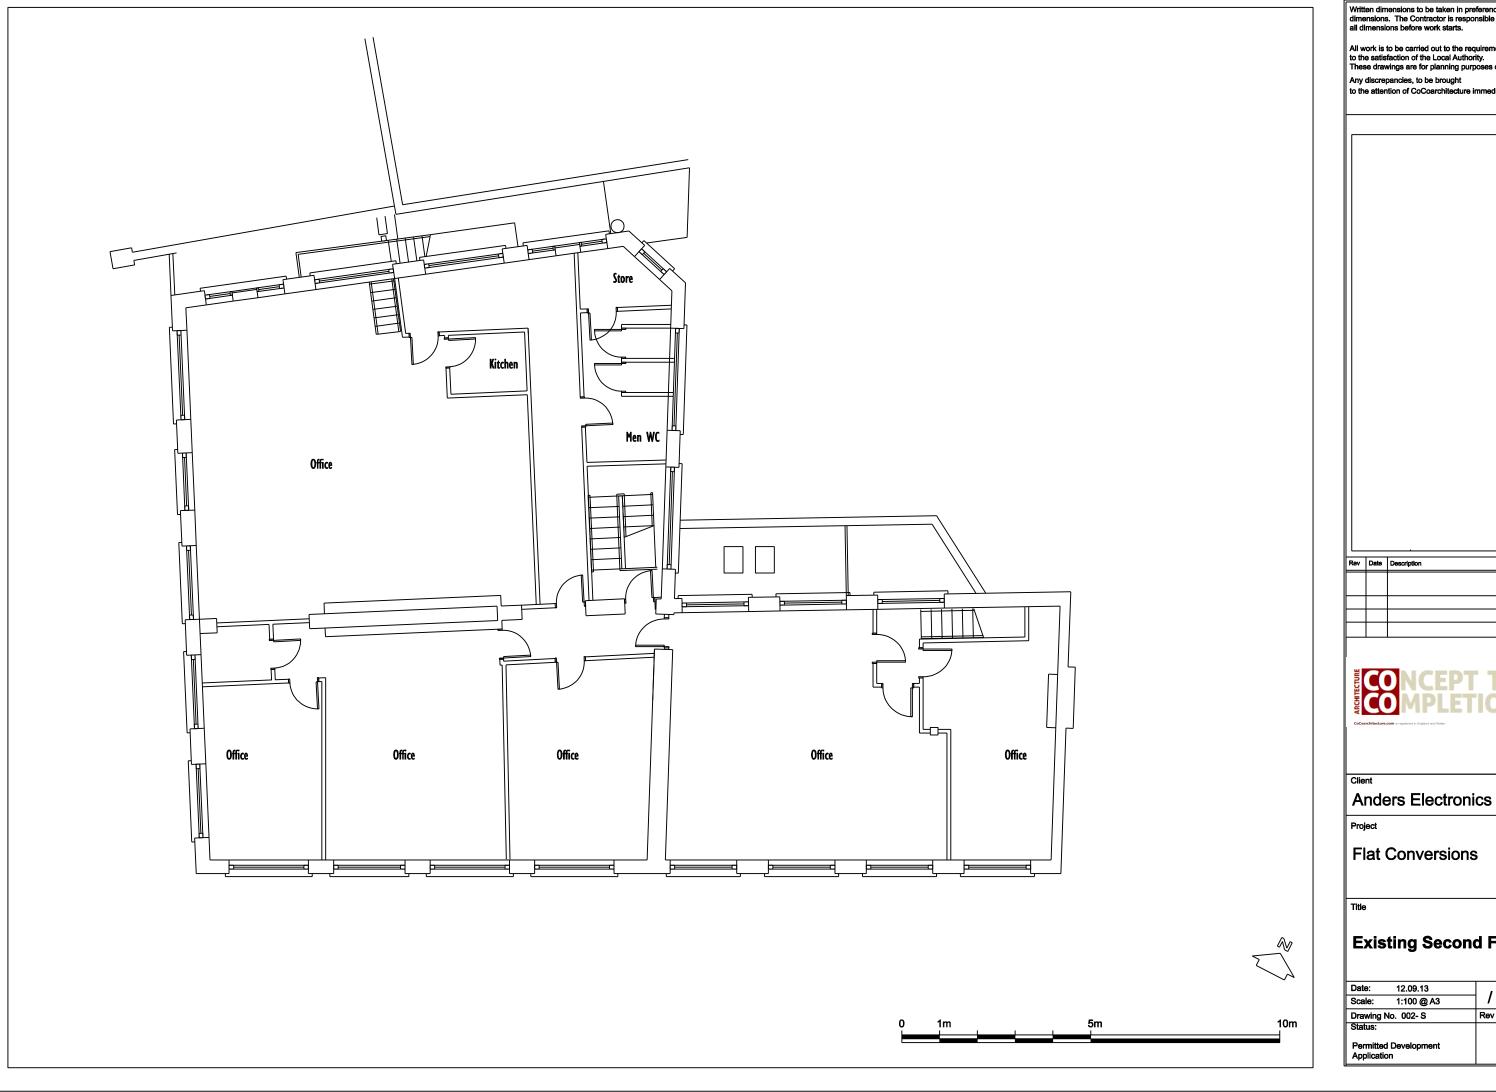

Flat Conversions

## **Existing Second Floor**

| Date: 12.09.13                       | ,   |
|--------------------------------------|-----|
| Scale: 1:100 @ A3                    | /   |
| Drawing No. 002-S                    | Rev |
| Status:                              |     |
| Permitted Development<br>Application |     |