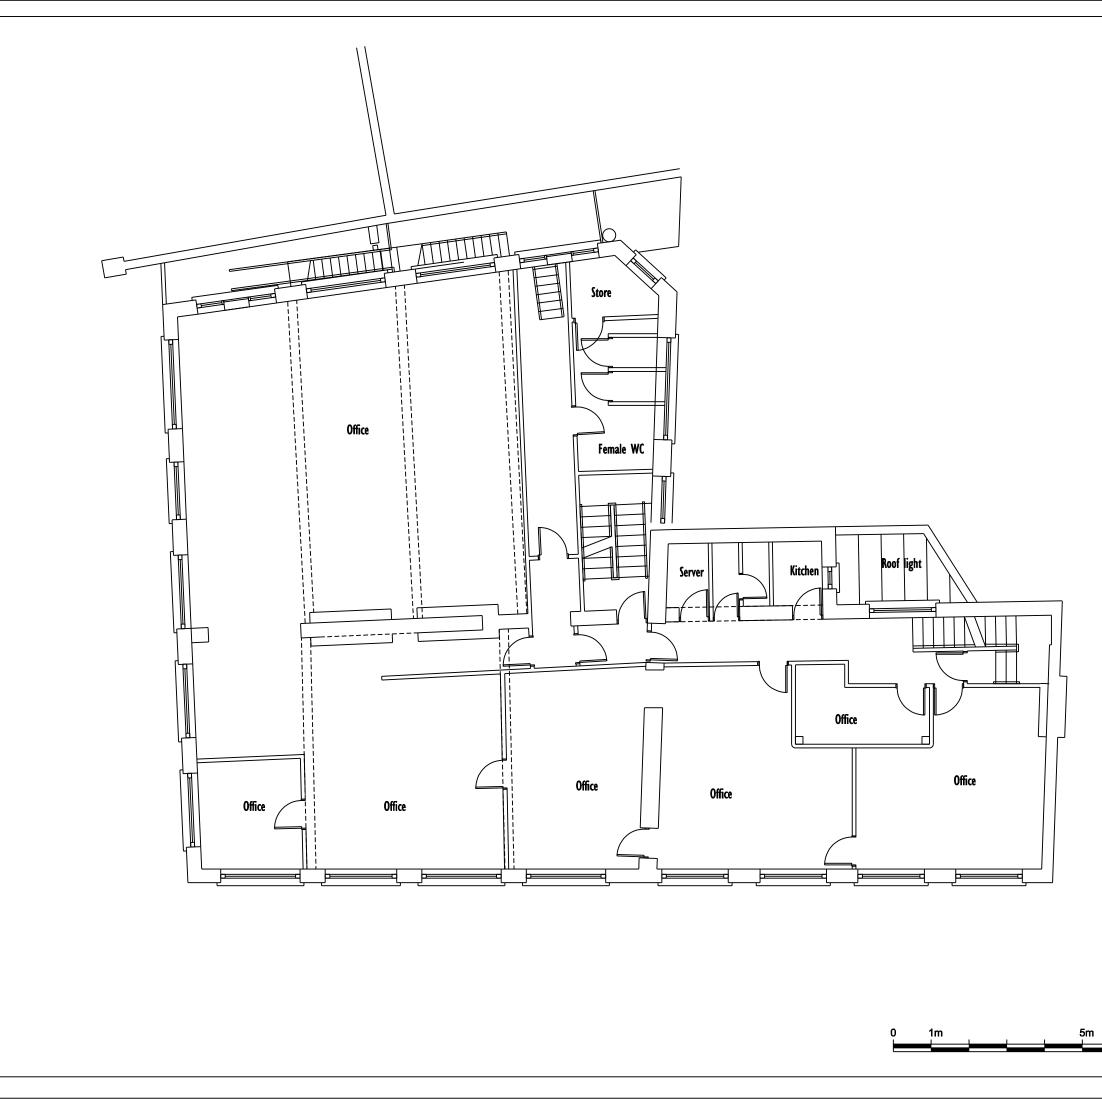

| Rev                          | Date   | Description            |     | by | chk |  |  |  |
|------------------------------|--------|------------------------|-----|----|-----|--|--|--|
|                              |        |                        |     |    |     |  |  |  |
|                              |        |                        |     |    |     |  |  |  |
|                              |        |                        |     |    |     |  |  |  |
|                              |        |                        |     |    |     |  |  |  |
| Client<br>Anders Electronics |        |                        |     |    |     |  |  |  |
| Project                      |        |                        |     |    |     |  |  |  |
| Flat Conversions             |        |                        |     |    |     |  |  |  |
| Title                        |        |                        |     |    |     |  |  |  |
| Existing First Floor         |        |                        |     |    |     |  |  |  |
| Date<br>Sca                  |        | 12.09.13<br>1:100 @ A3 | 1   |    |     |  |  |  |
|                              | wing N | No. 001 - F            | Rev |    |     |  |  |  |
| Per                          |        | l Development<br>on    |     |    |     |  |  |  |