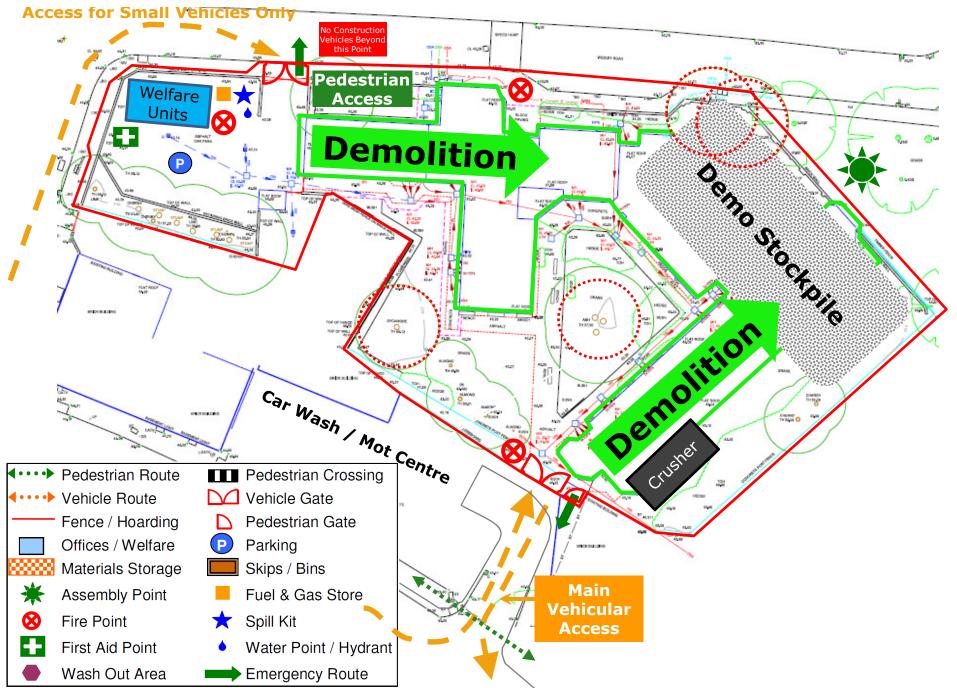

Wellesley Road Care Home - Logistics & Traffic Management Plan

Stage 3

Wellesley Road Care Home - Logistics & Traffic Management Plan Stage 4

Wellesley Road Care Home - Logistics & Traffic Management Plan Stage 5