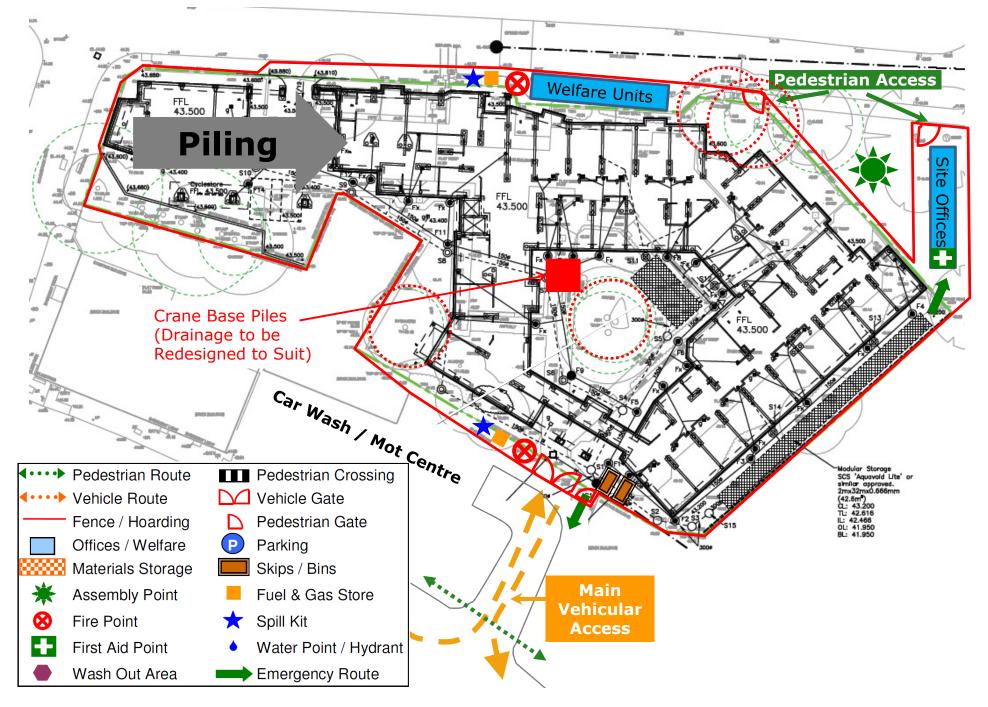

# Camden Care Homes Phase 2 – Wellesley Road Site Traffic Strategy

Wellesley Road Care Home - Logistics & Traffic Management Plan Stage 1

Wellesley Road Care Home - Logistics & Traffic Management Plan Stage 2