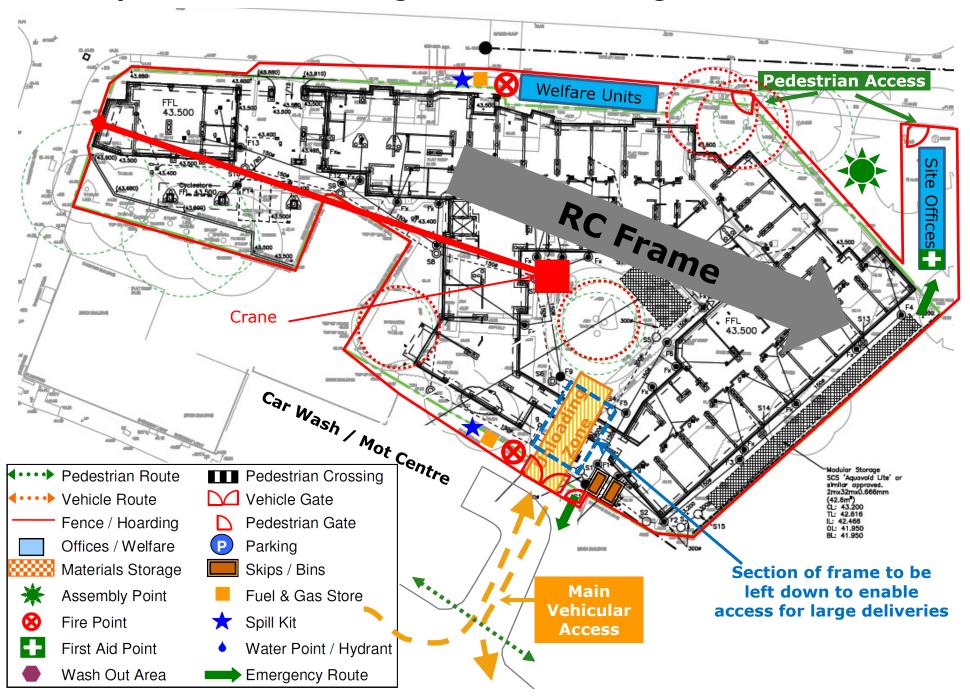

# Camden Care Homes Phase 2 – Wellesley Road Site Traffic Strategy

Wellesley Road Care Home - Logistics & Traffic Management Plan Stage 1

Wellesley Road Care Home - Logistics & Traffic Management Plan Stage 2