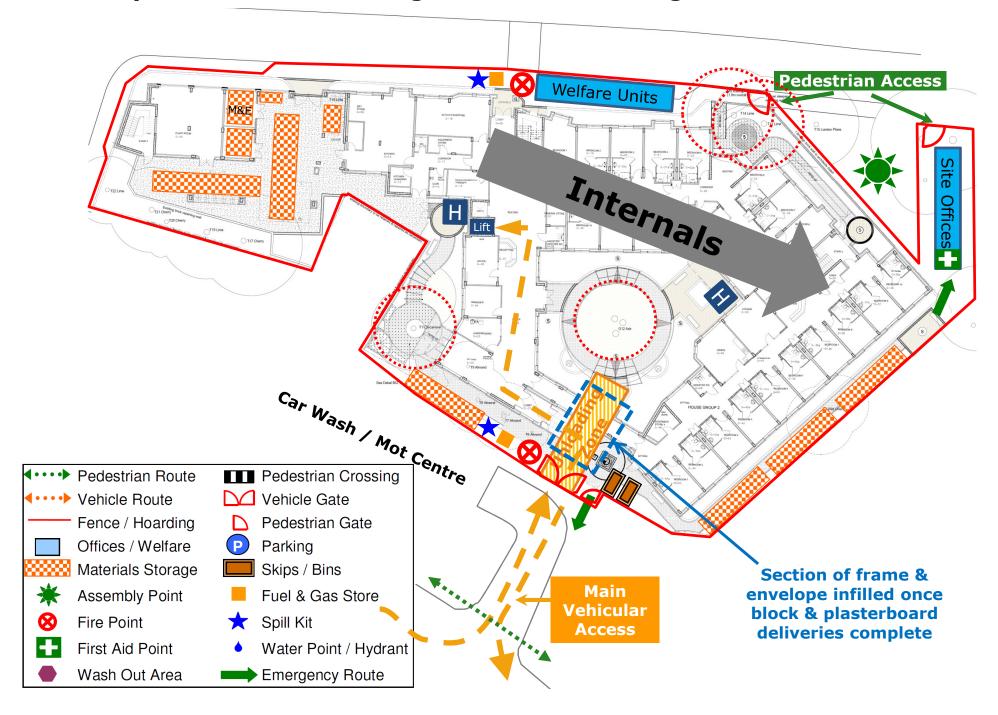

Wellesley Road Care Home - Logistics & Traffic Management Plan

Stage 3

Wellesley Road Care Home - Logistics & Traffic Management Plan Stage 4

Wellesley Road Care Home - Logistics & Traffic Management Plan Stage 5