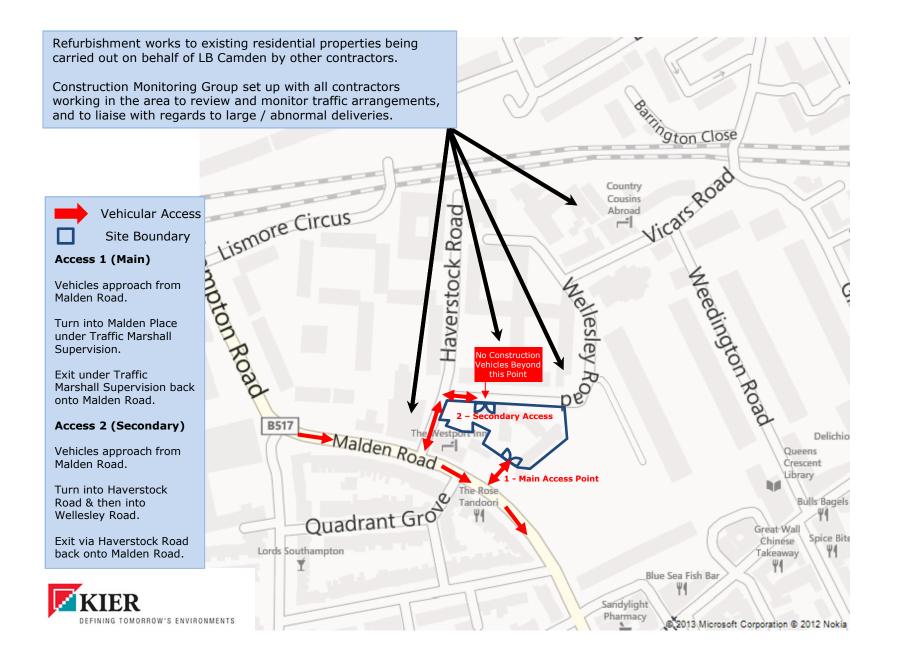

# Camden Care Homes Phase 2 – Wellesley Road Site Traffic Strategy

Wellesley Road Care Home - Logistics & Traffic Management Plan Stage 1

Wellesley Road Care Home - Logistics & Traffic Management Plan Stage 2