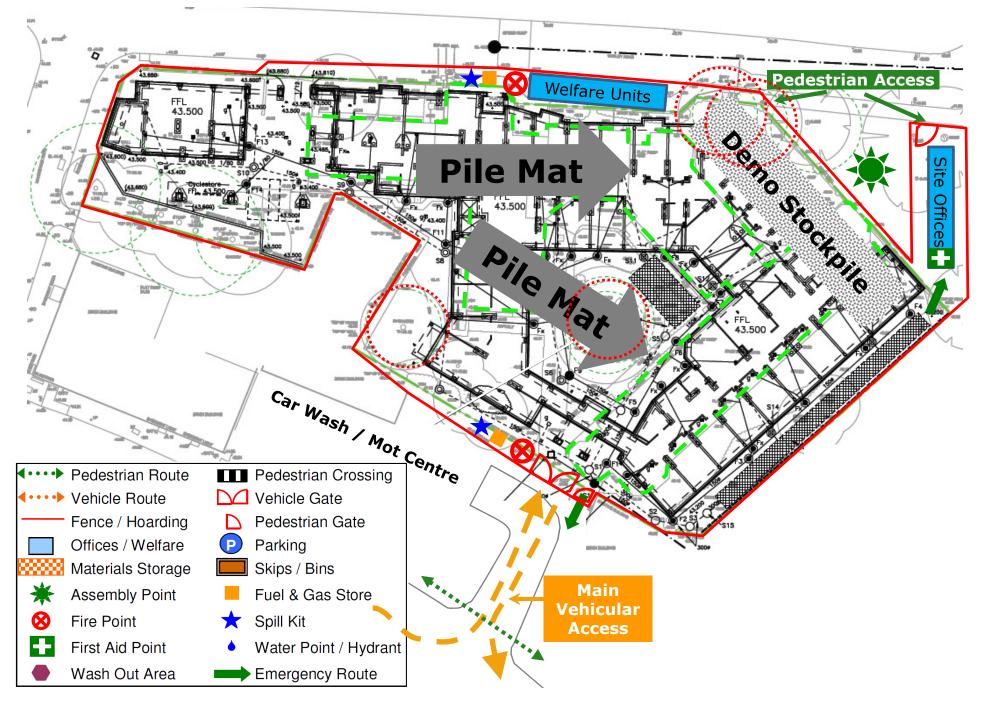

# Camden Care Homes Phase 2 – Wellesley Road Site Traffic Strategy

Wellesley Road Care Home - Logistics & Traffic Management Plan Stage 1

Wellesley Road Care Home - Logistics & Traffic Management Plan Stage 2