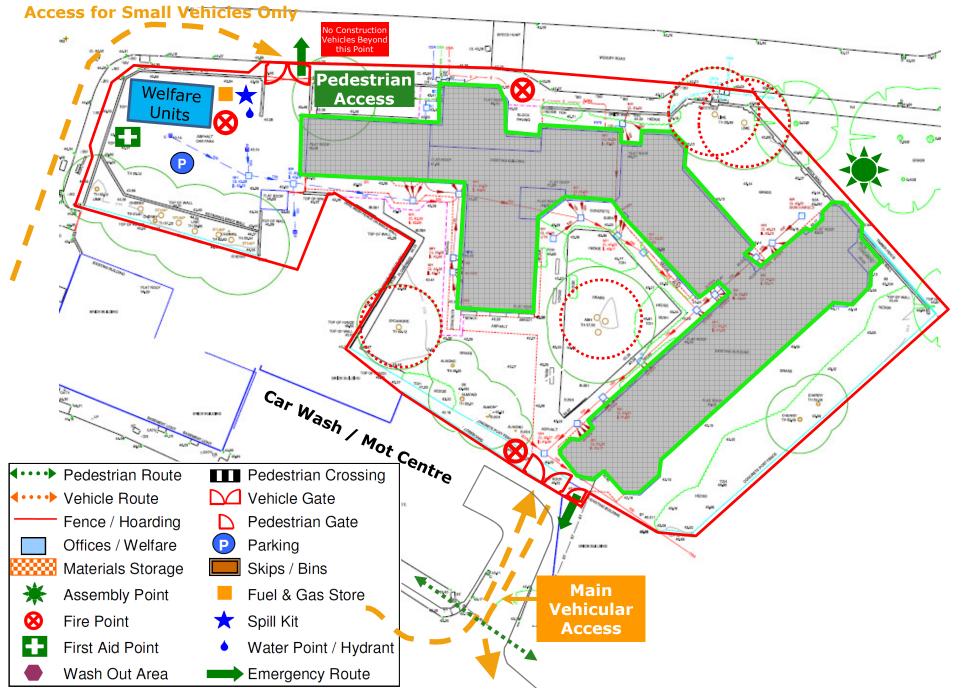

# Camden Care Homes Phase 2 – Wellesley Road Site Traffic Strategy

Wellesley Road Care Home - Logistics & Traffic Management Plan Stage 1

Wellesley Road Care Home - Logistics & Traffic Management Plan Stage 2