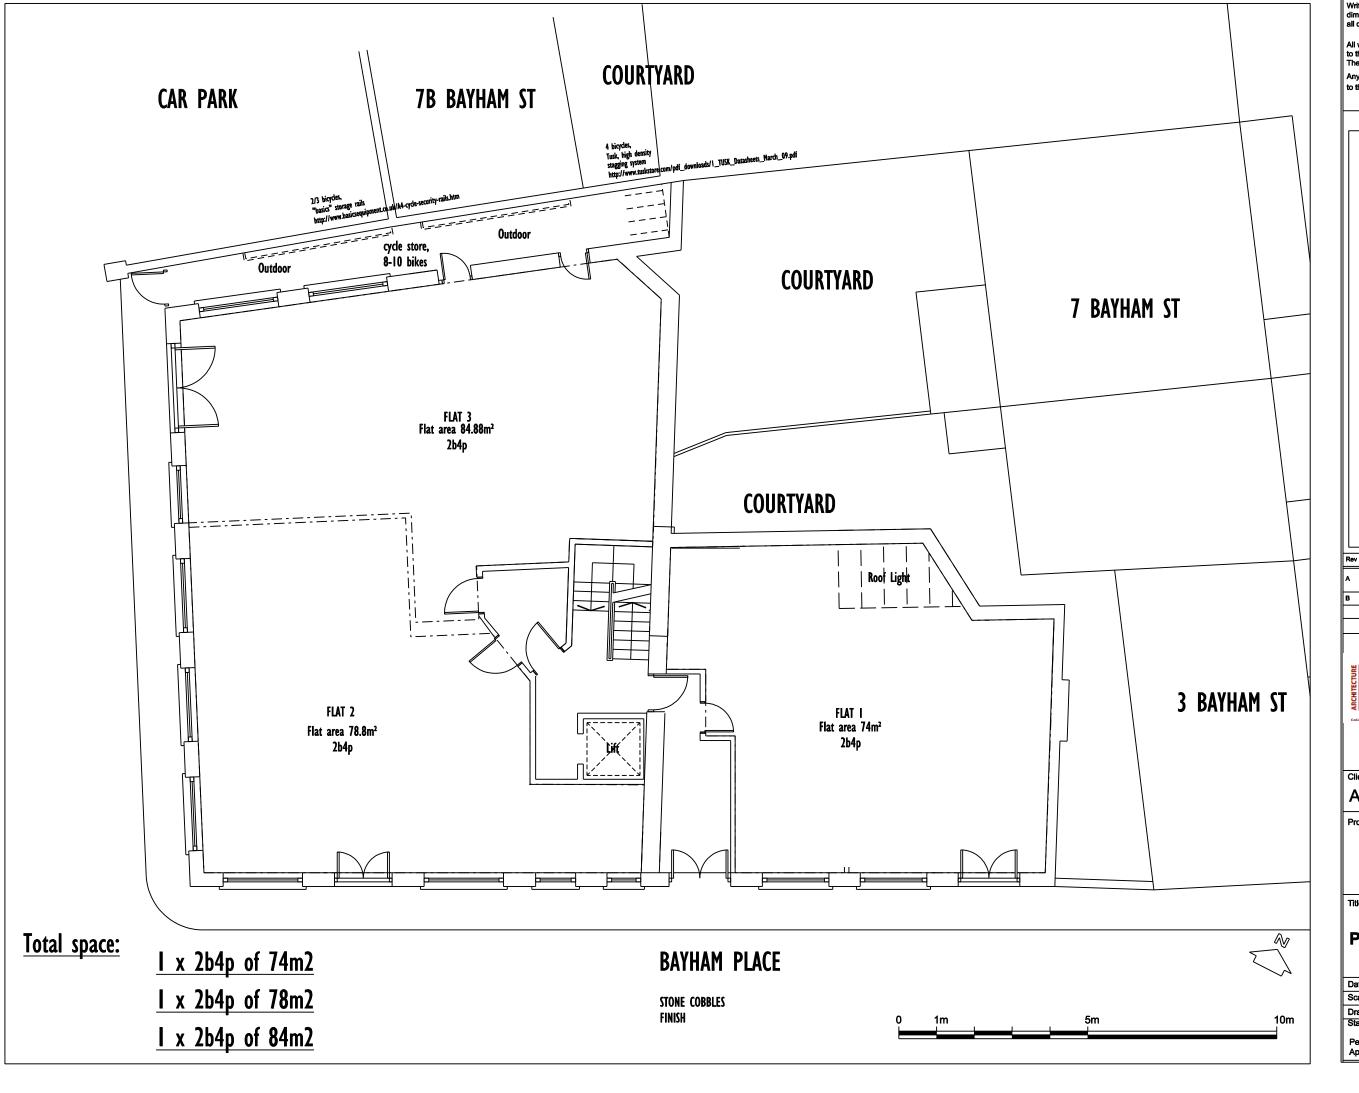

Anders Electronics

Flat Conversions 48-56 Bayham place Camden London NW1 0EU

## **Proposed Ground Floor**

| Date:                      | 12.09.13         |   |
|----------------------------|------------------|---|
| Scale:                     | 1:100 @ A3       | B |
| Drawing No                 | Rev              |   |
| Status:                    |                  |   |
| Permitted I<br>Application | Development<br>1 |   |