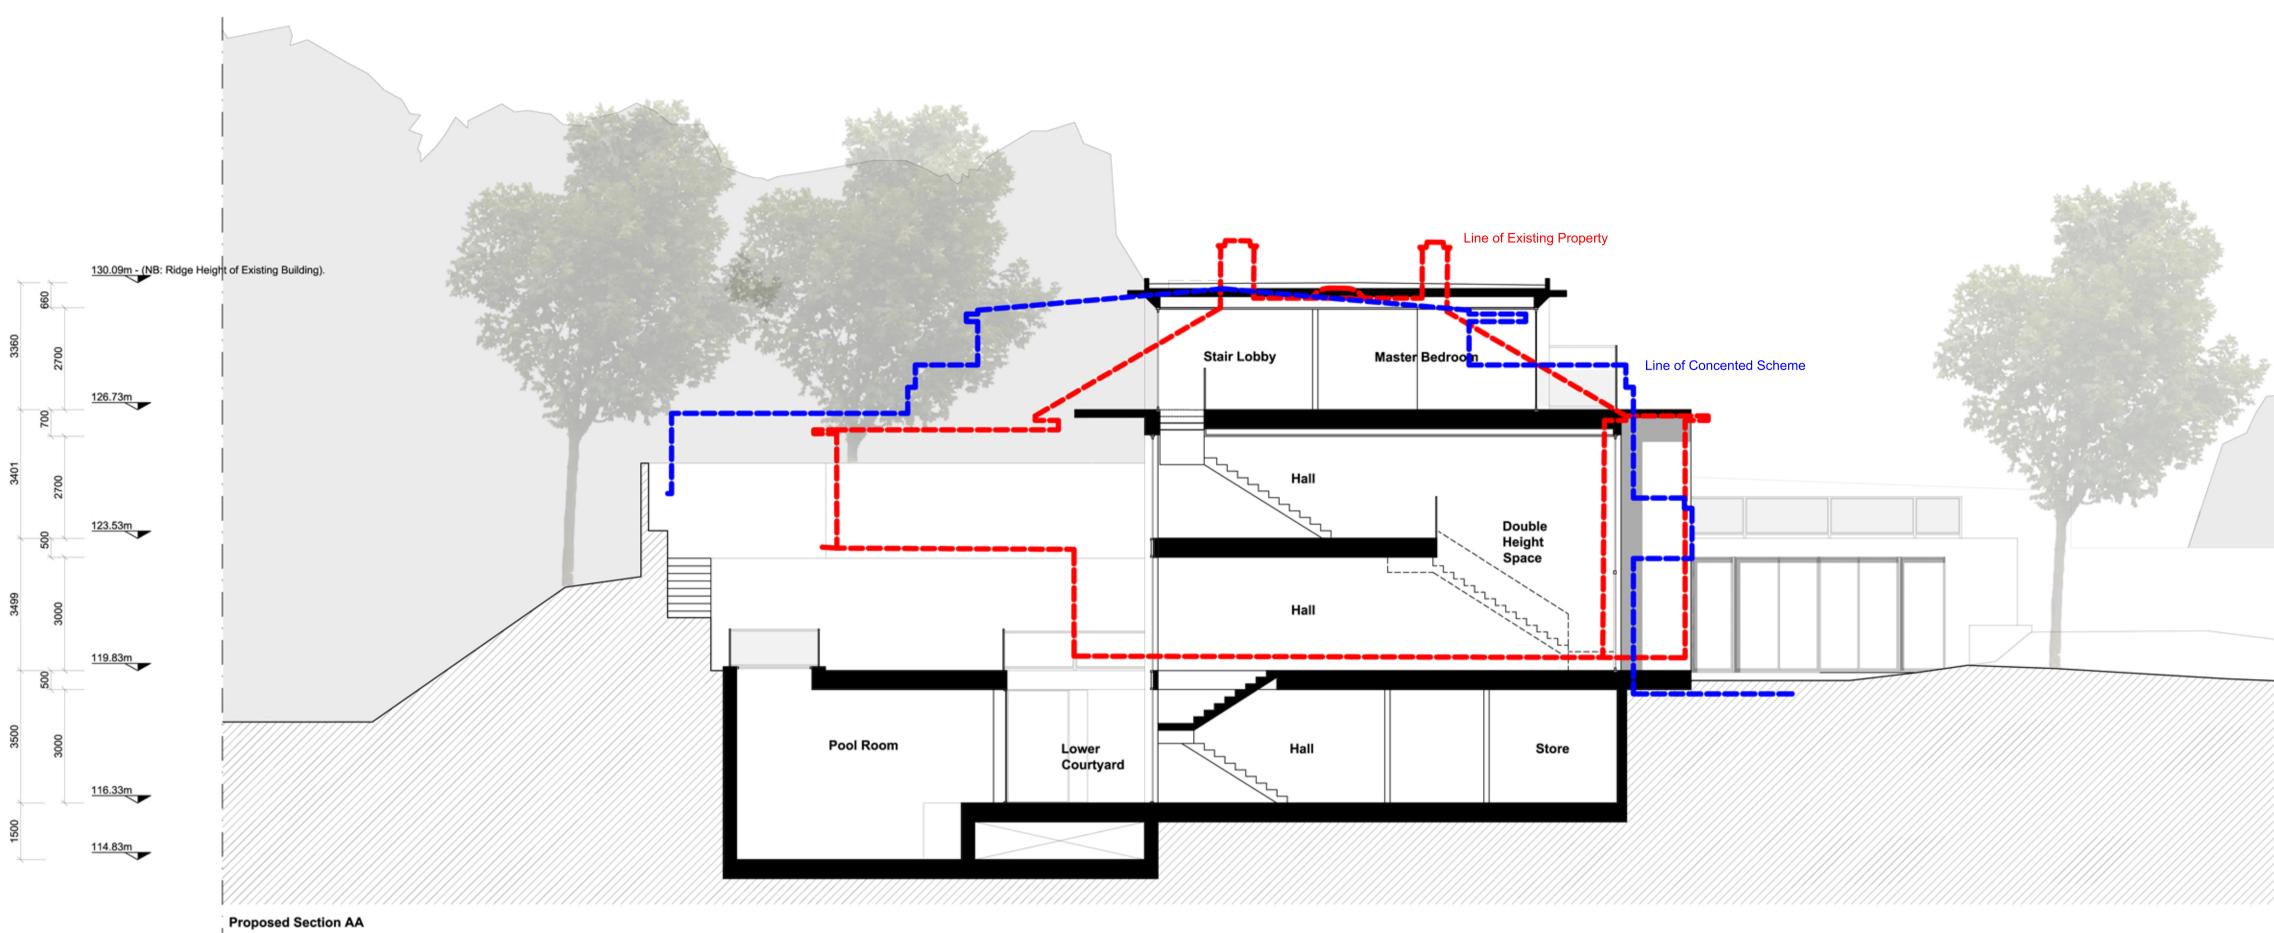

Proposed Section BB

- Notes
  1. Steelwork setting out to Sturctural Engineer's details.
  2. All dimensions to be checked on site.
  3. All dimensions are to masonry unless otherwise stated (ie not plaster finishes)
  4. All information is to be checked and verified by the contractors and sub-contractors for accuracy and fit.
  5. Discrepancies or omissions to be brought to the attention of Douglas & King prior to construction.
  6. Do not scale from this drawing.

| <sup>nt</sup>  | Section AA | drawing no             | PLAN |
|----------------|------------|------------------------|------|
| Harrison Varma | Section BB | FROg ga (diag) 200     |      |
|                |            | c douglas and king Itd |      |