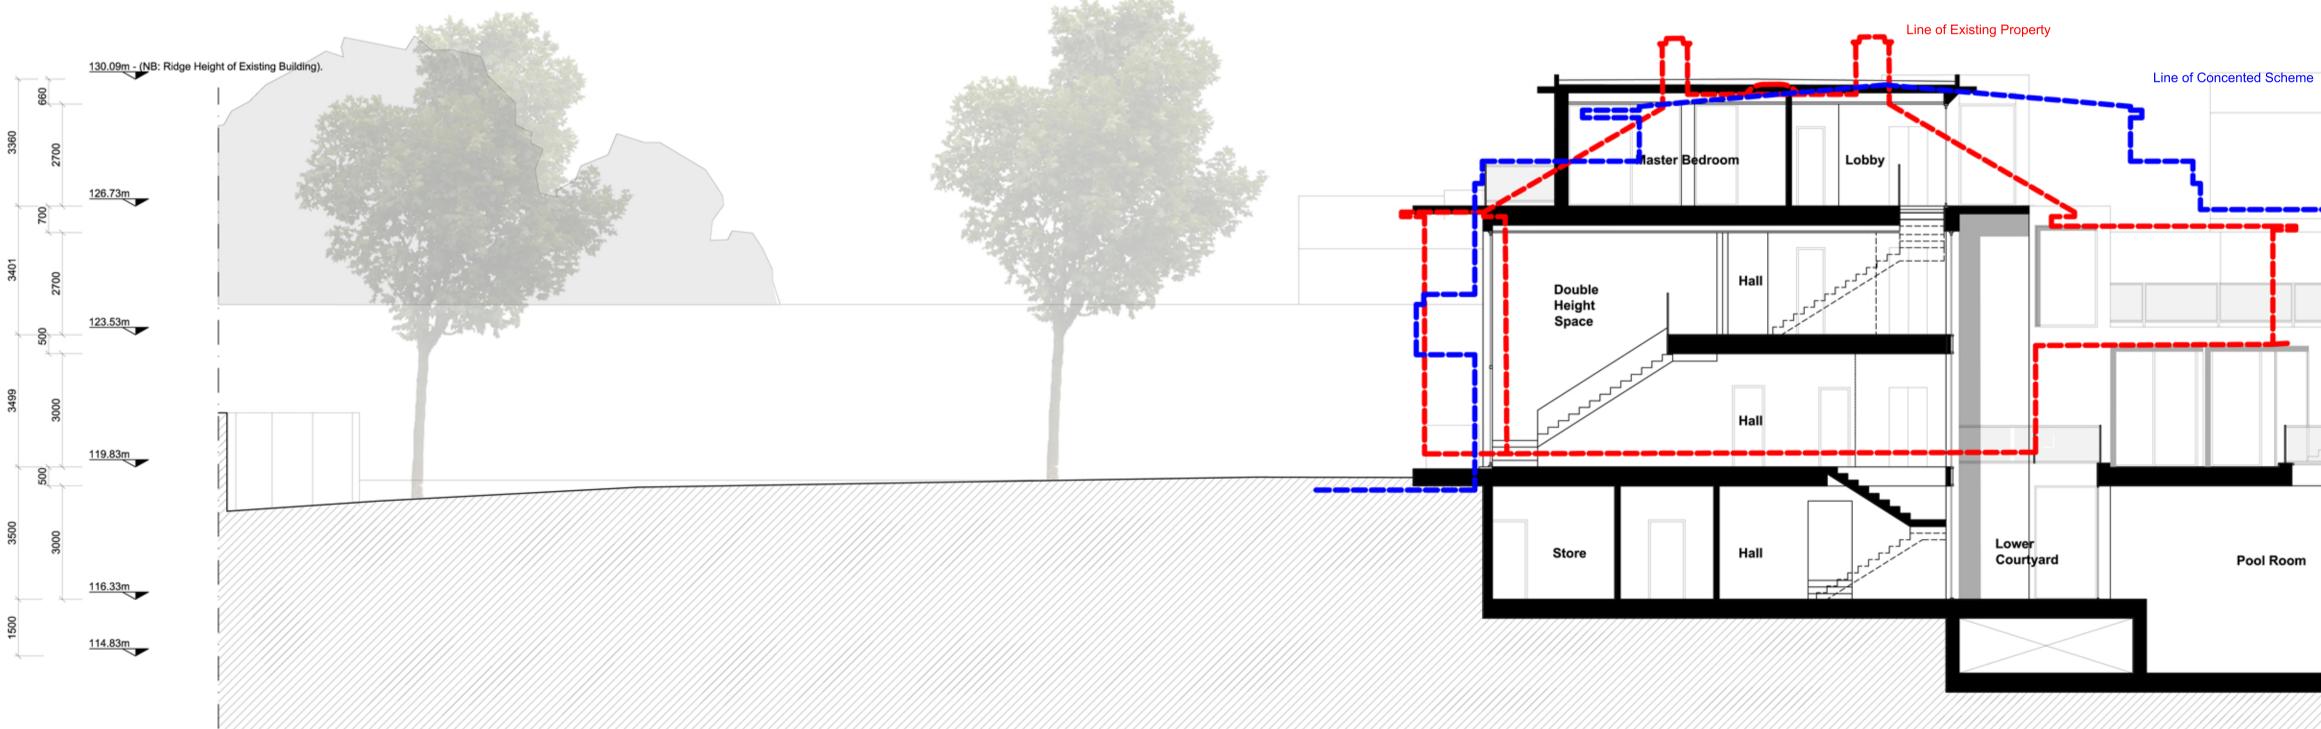

Proposed Section BB

- Notes
  1. Steelwork setting out to Sturctural Engineer's details.
  2. All dimensions to be checked on site.
  3. All dimensions are to masonry unless otherwise stated (ie not plaster finishes)
  4. All information is to be checked and verified by the contractors and sub-contractors for accuracy and fit.
  5. Discrepancies or omissions to be brought to the attention of Douglas & King prior to construction.
  6. Do not scale from this drawing.

| <sup>nt</sup>  | Section AA | drawing no             | PLAN |
|----------------|------------|------------------------|------|
| Harrison Varma | Section BB | FROg ga (diag) 200     |      |
|                |            | c douglas and king Itd |      |