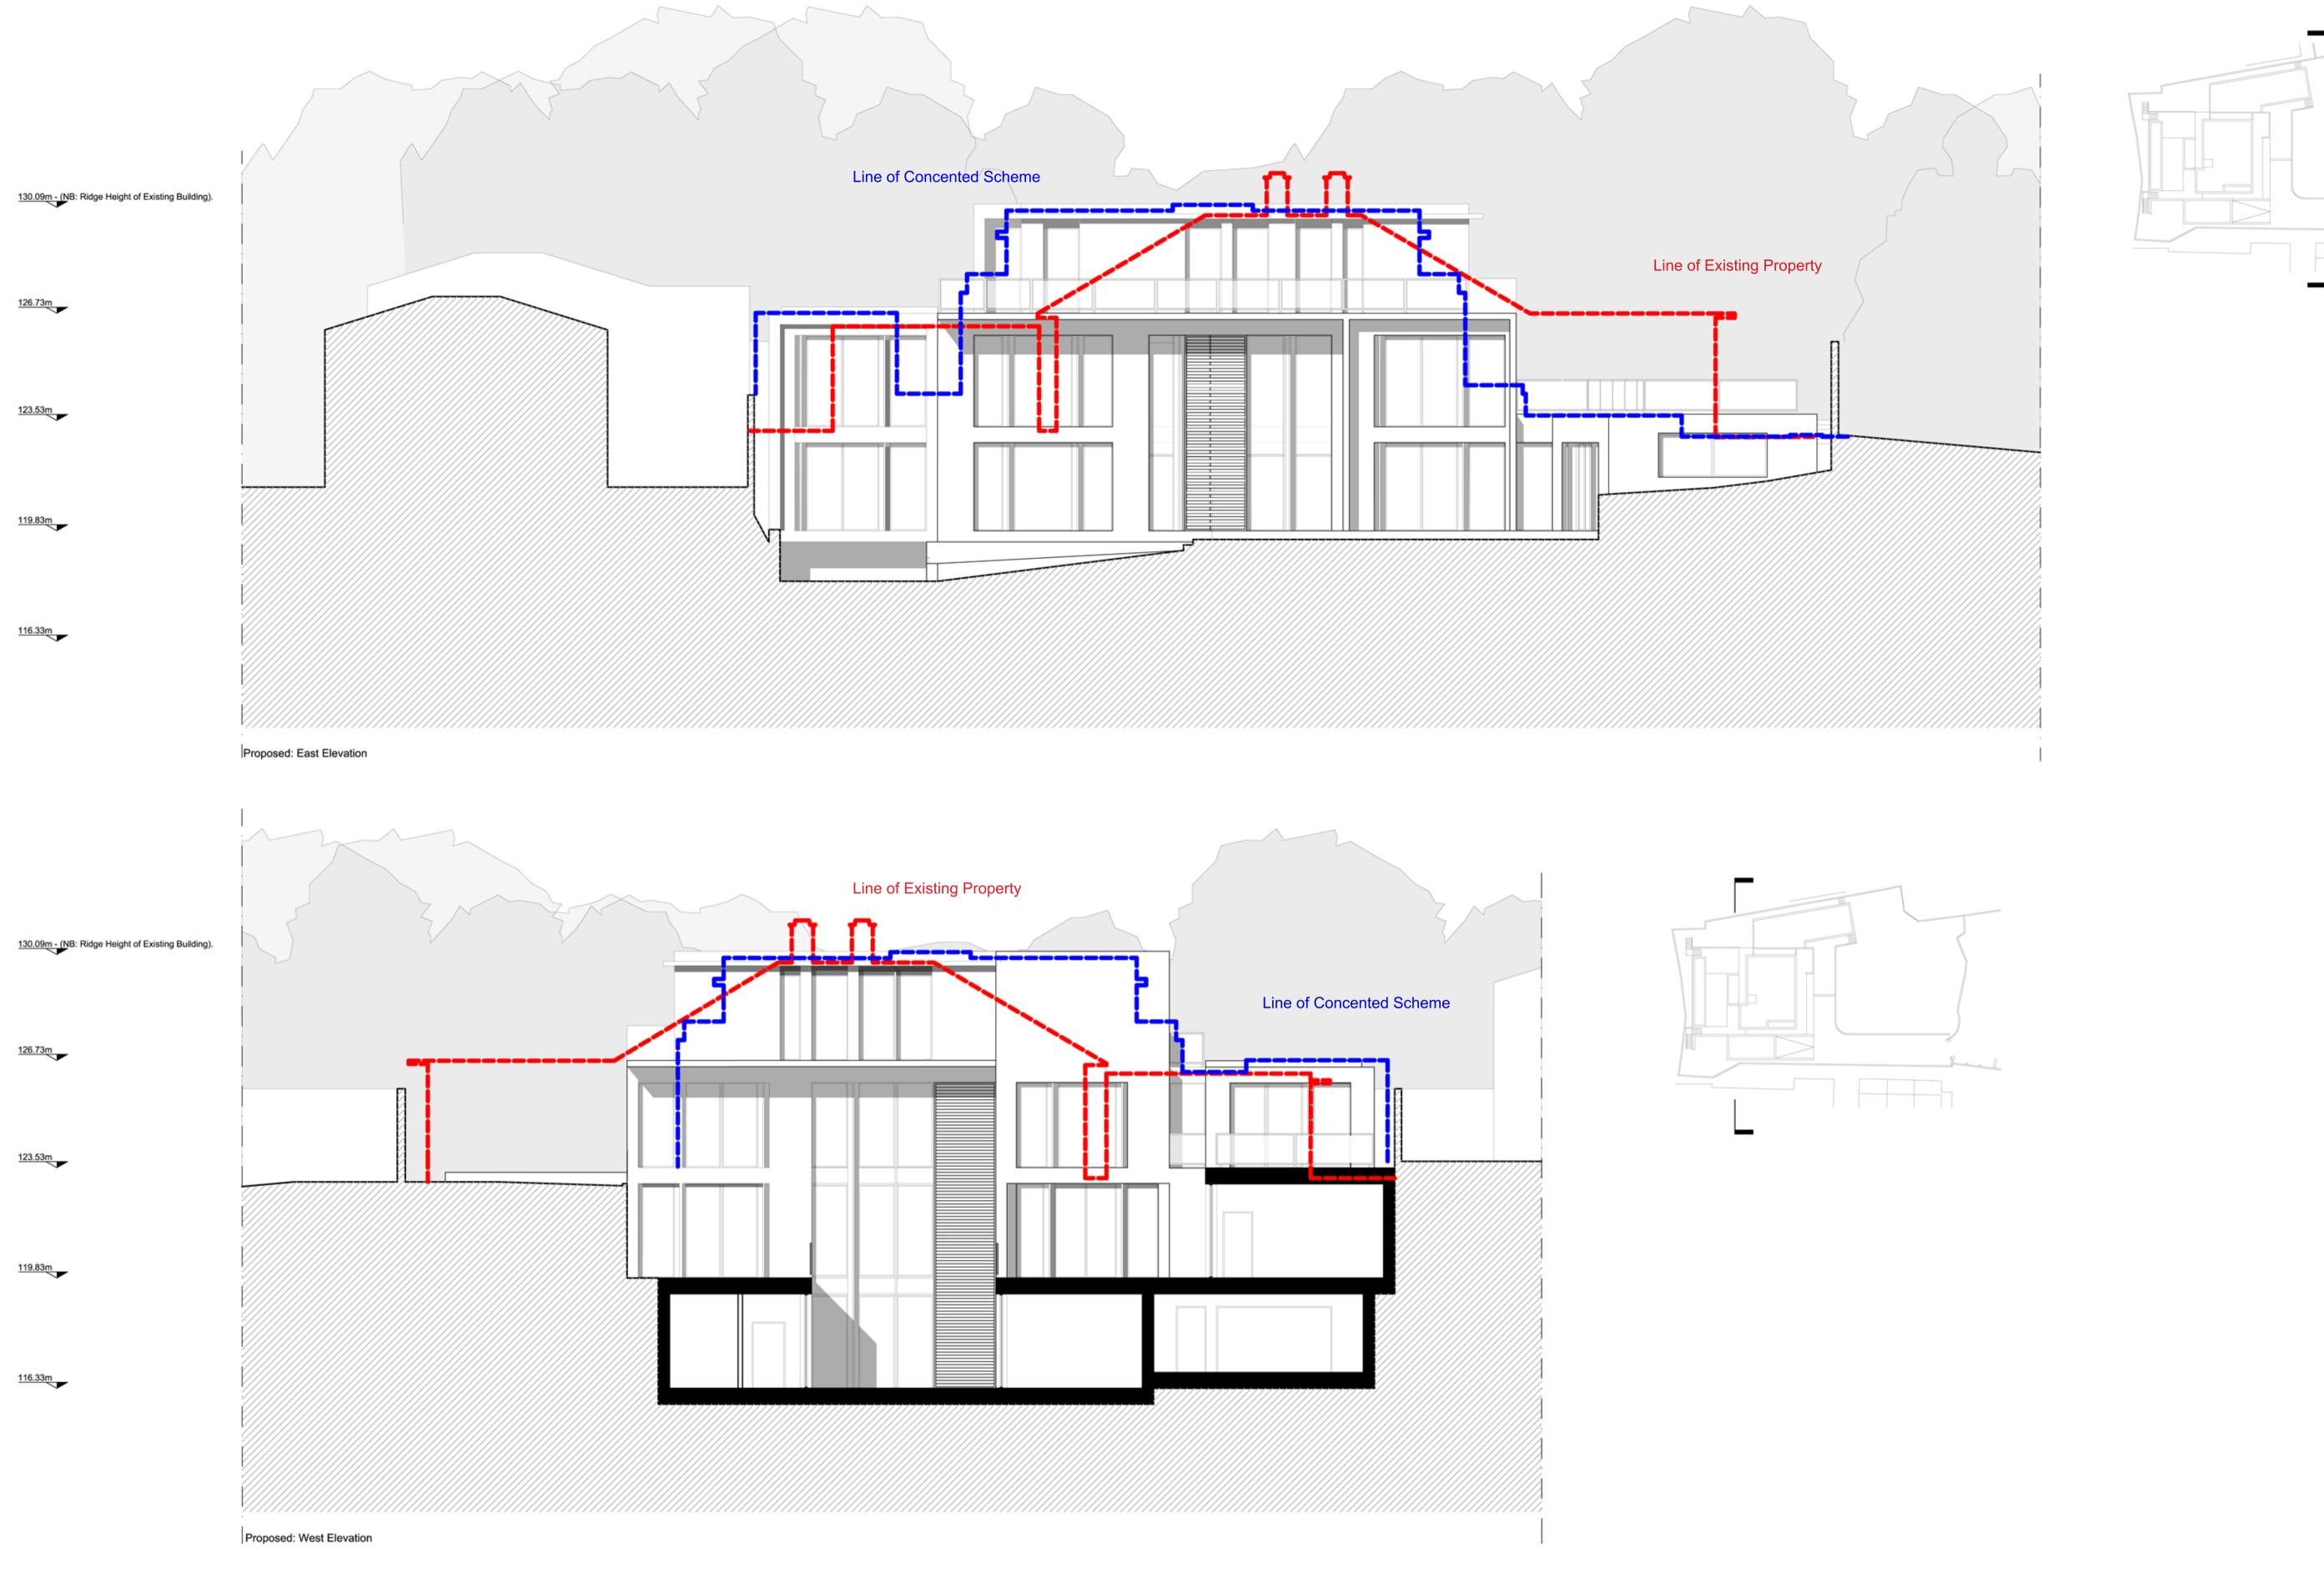

99a Frognal Proposed: East and West Elevation Harrison Varma

1:100@A1 Oct 2013 FROg ga (diag) 301

0 1.0 2.0 3.0 4.0 5.0