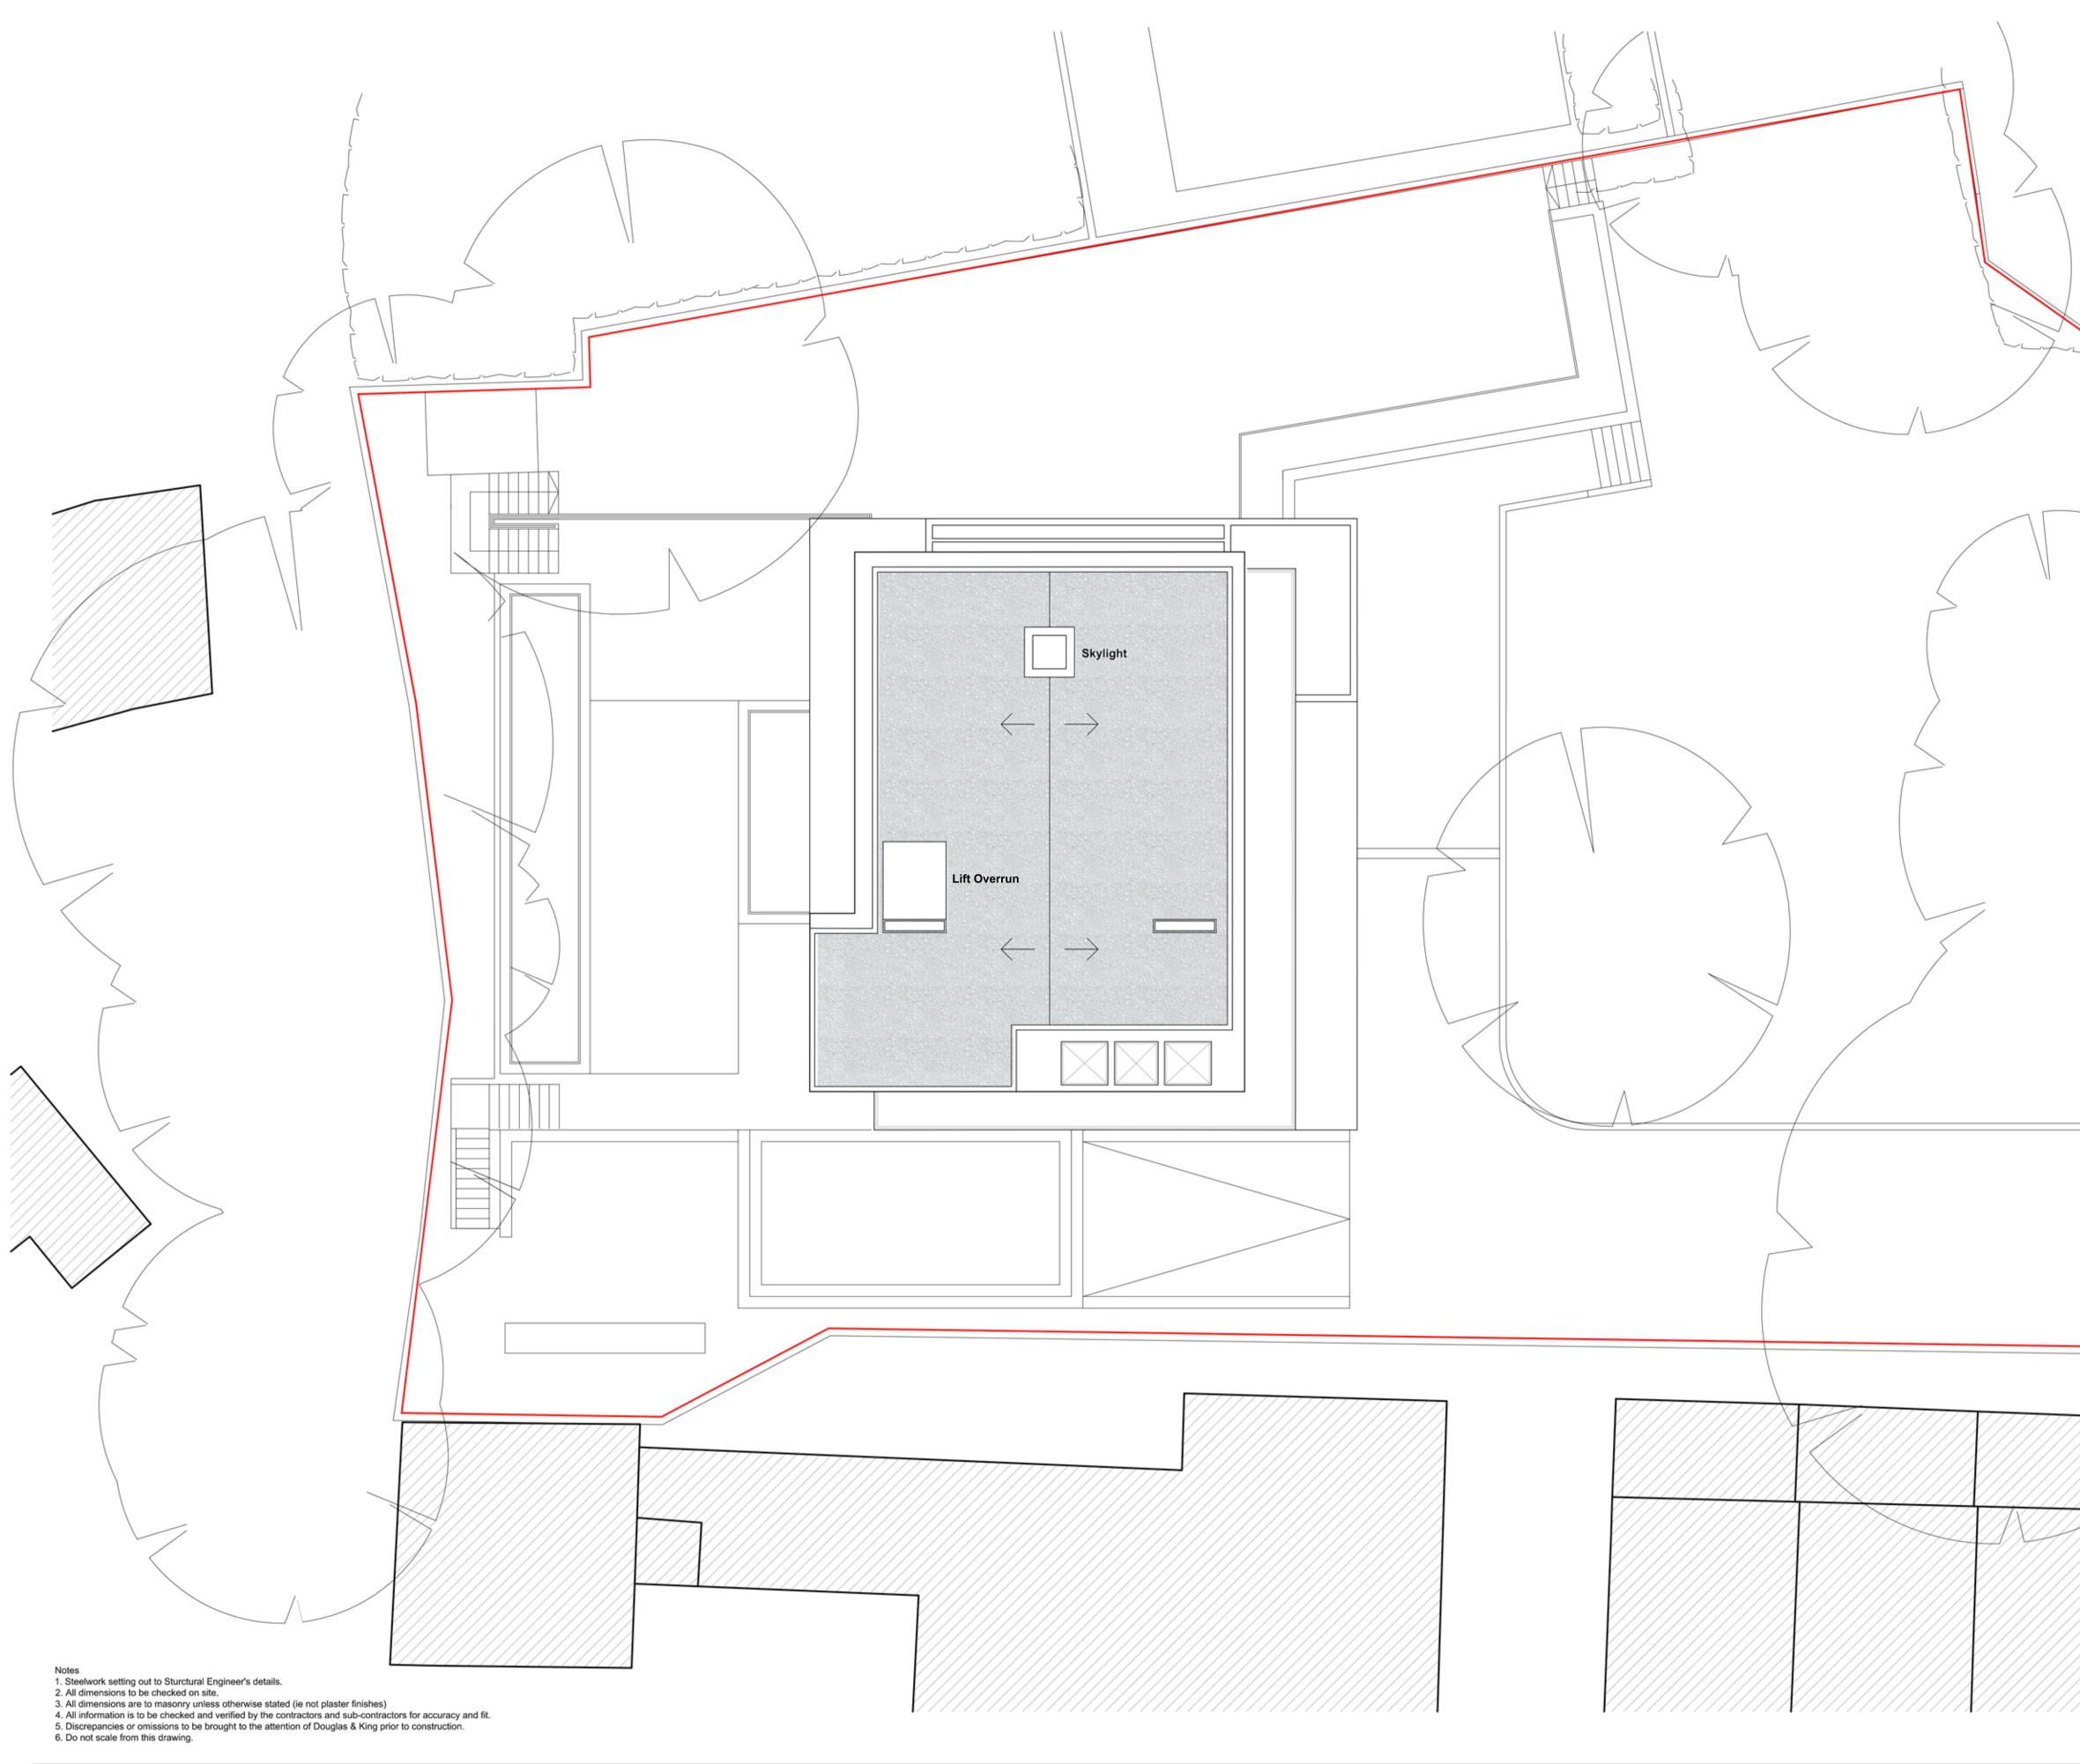

|                                         | •                      |                                                       |
|-----------------------------------------|------------------------|-------------------------------------------------------|
|                                         |                        |                                                       |
|                                         |                        |                                                       |
|                                         |                        |                                                       |
|                                         |                        |                                                       |
| $\Delta$                                | R                      |                                                       |
|                                         |                        |                                                       |
| $\leq$                                  |                        |                                                       |
|                                         |                        |                                                       |
|                                         |                        |                                                       |
|                                         |                        |                                                       |
|                                         |                        |                                                       |
|                                         |                        |                                                       |
|                                         |                        |                                                       |
|                                         |                        |                                                       |
|                                         |                        |                                                       |
|                                         |                        |                                                       |
|                                         |                        |                                                       |
|                                         |                        |                                                       |
|                                         | The second             |                                                       |
|                                         |                        |                                                       |
|                                         |                        |                                                       |
|                                         |                        |                                                       |
|                                         |                        |                                                       |
|                                         |                        |                                                       |
|                                         |                        | N                                                     |
|                                         |                        |                                                       |
| /////////////////////////////////////// | 0 1.0 2.0 3            | .0 4.0 5.0 10.0m                                      |
| project<br>99a Frognal                  | drawing title          | scale date<br>1:100@A1 Oct 2013 ♀                     |
| client<br>Harrison Varma                | Proposed:<br>Roof Plan | 1:100@A1 Oct 2013 ONNU<br>drawing no<br>FROg ga 103 A |
|                                         |                        | © douglas and king Itd                                |