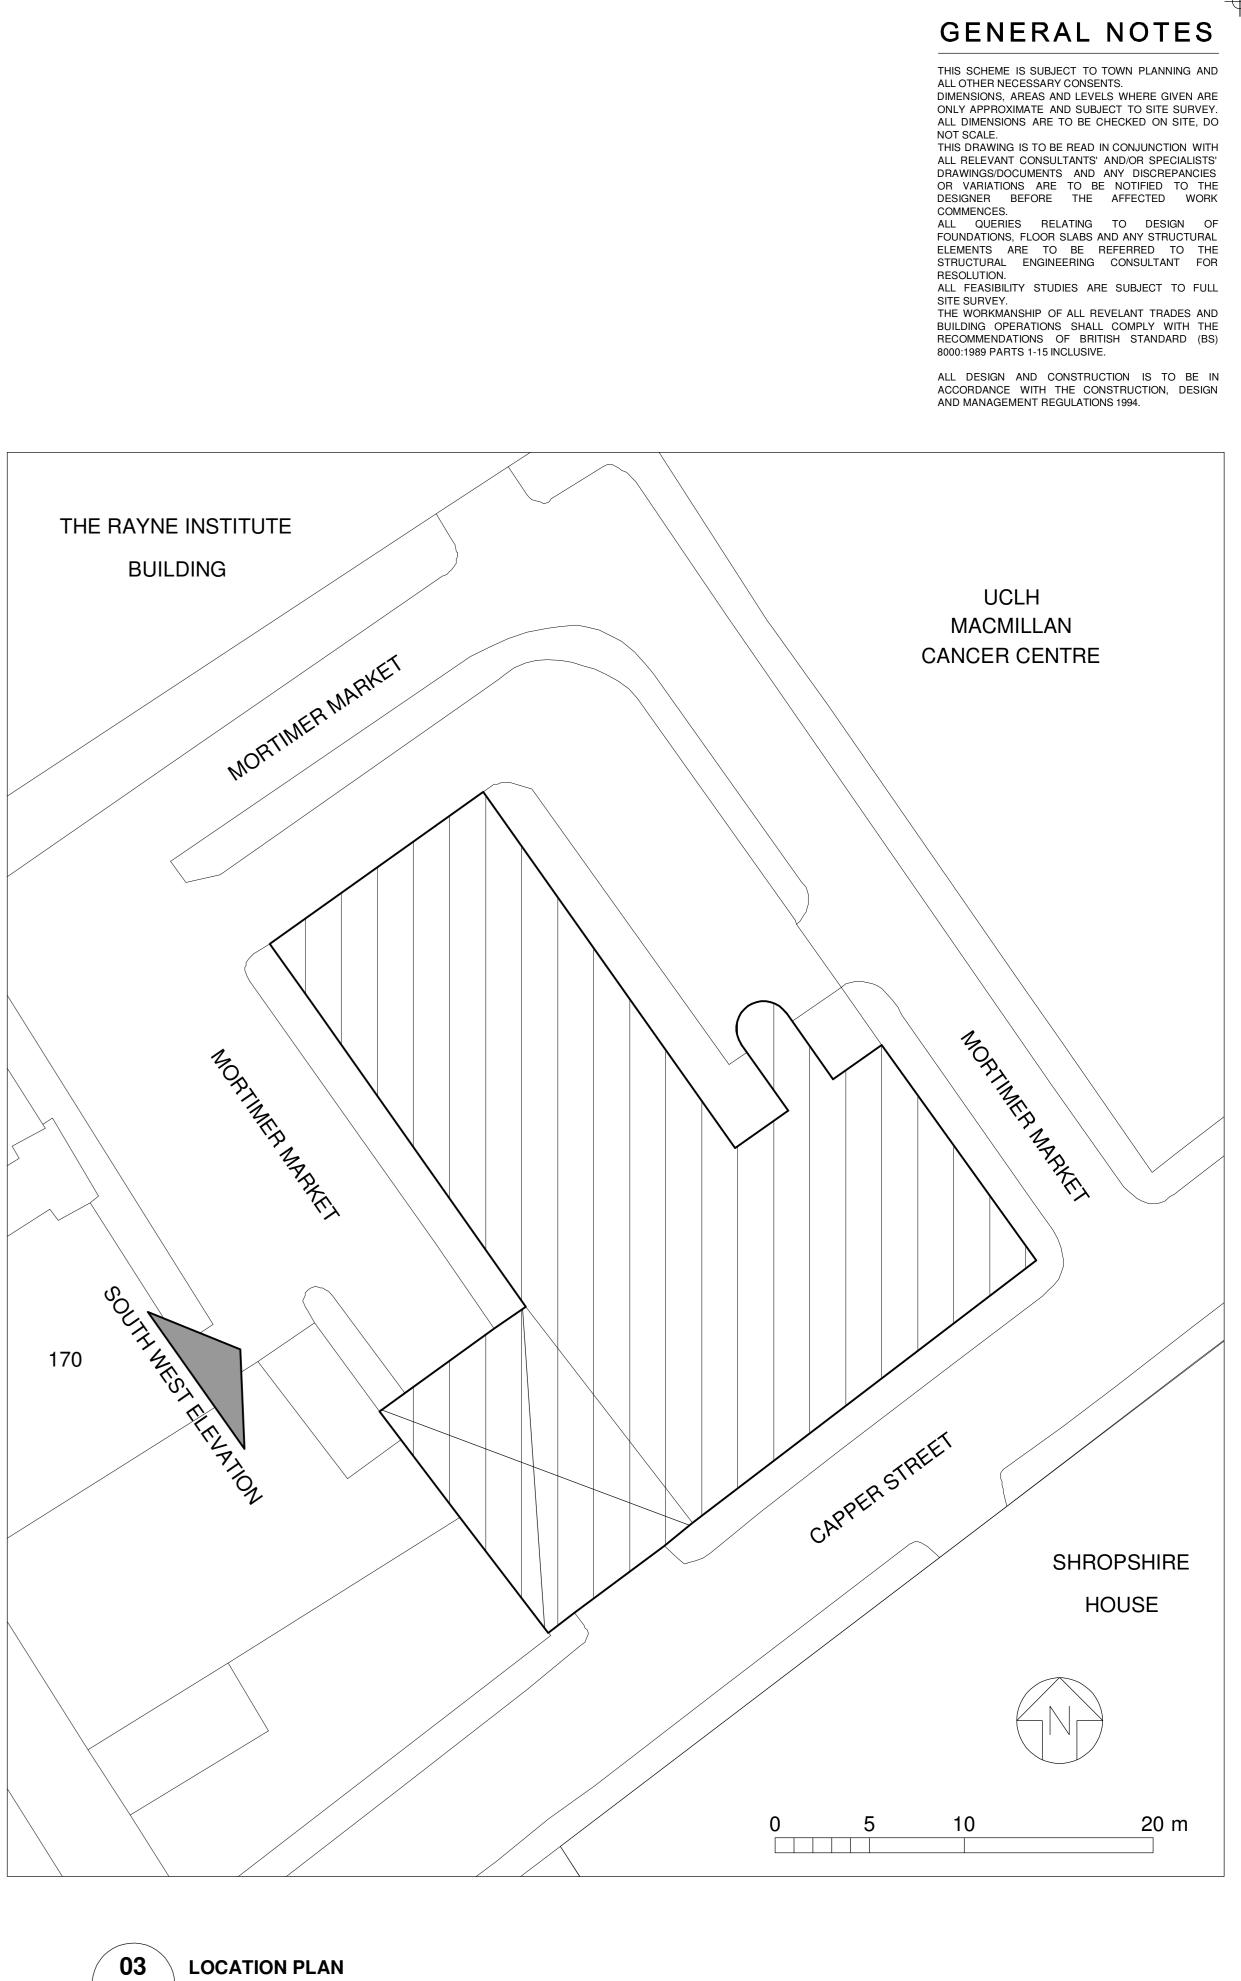

PROPOSED SOUTH WEST 02 ELEVATION PL-04 / 1:100 @ A0

0 1 2 3 4 5 10 m

**PL-04** / 1:200 @ A0

SHROPSHIRE

HOUSE

CAPPER STREET

CAPPER STREET

| (                                                          |                           |            |    |
|------------------------------------------------------------|---------------------------|------------|----|
| for PLANNING                                               |                           |            |    |
| ·                                                          |                           |            |    |
| REV. DA                                                    | TE AMEND                  | MENTS      |    |
|                                                            |                           |            |    |
|                                                            |                           |            |    |
|                                                            |                           |            |    |
|                                                            |                           |            |    |
|                                                            |                           |            |    |
|                                                            |                           |            |    |
|                                                            |                           |            |    |
|                                                            |                           |            |    |
|                                                            |                           |            |    |
|                                                            |                           |            |    |
|                                                            |                           |            |    |
|                                                            |                           |            |    |
|                                                            |                           |            |    |
|                                                            |                           |            |    |
| THIS DRAWING AND ANY WORK EXECUTED                         |                           |            |    |
| FROM IT IS COPYRIGHT OF JHA AND MAY NOT                    |                           |            |    |
|                                                            |                           |            |    |
| WITHOUT EXPRESS WRITTEN CONSENT.                           |                           |            |    |
|                                                            |                           |            |    |
| Jarchitecture +                                            |                           |            |    |
| interior design                                            |                           |            |    |
| Suite 7, Galley House<br>Moon Lane, Barnet, Herts, EN5 5YL |                           |            |    |
| t 020 8449 5999 f 020 8440 2488                            |                           |            |    |
| office@jhaltd.co.uk www.jhaltd.co.uk                       |                           |            |    |
|                                                            |                           |            |    |
| PROJECT                                                    |                           |            |    |
|                                                            |                           |            |    |
|                                                            | LONDON WC1E 6JD           |            |    |
| DRAWING                                                    | EXISTING SOUTH WEST ELEV. |            |    |
|                                                            | PROPOSED SOUTH WEST ELEV. |            |    |
|                                                            | ELEVATION - LOCATION PLAN |            |    |
| SCALE                                                      | 1:100 @ A0 & 1:200 @ A0   |            |    |
| DATE                                                       | OCTOBER 2013              |            |    |
| DRAWN BY                                                   | WWC                       | CHECKED BY | JH |
| DRAWING No                                                 | 248-PL-04 -               |            |    |
|                                                            |                           |            |    |