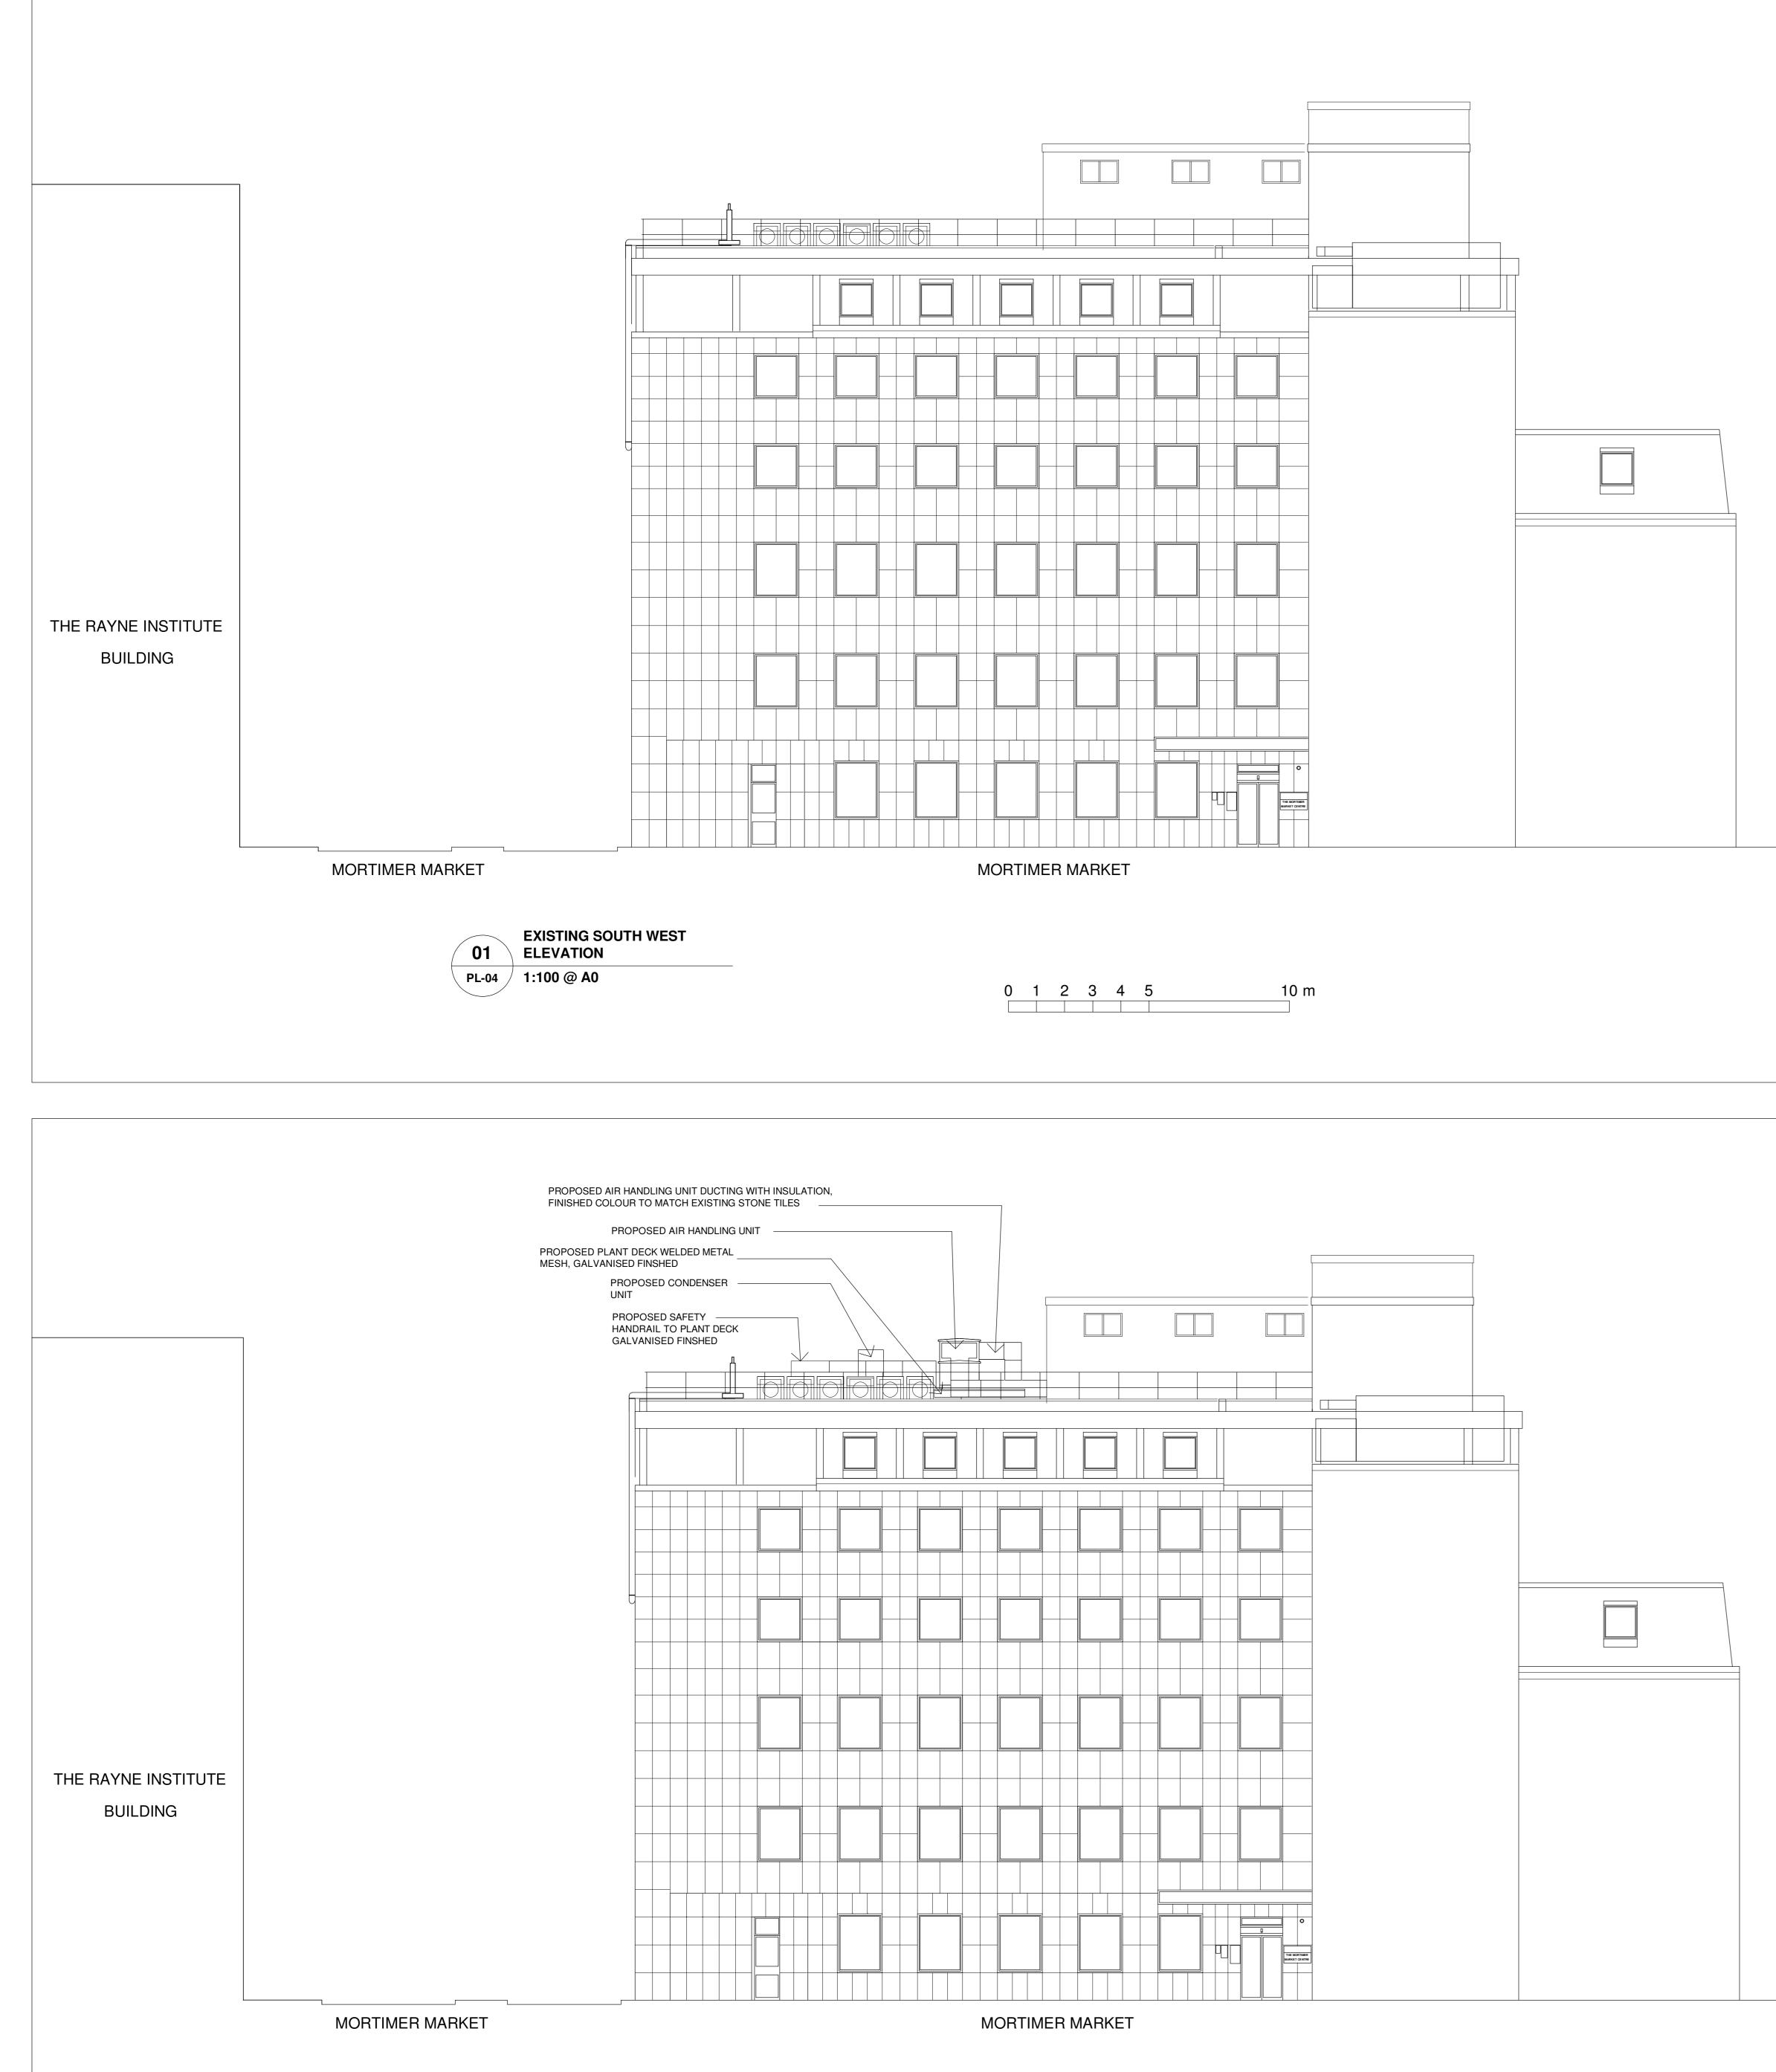

PROPOSED SOUTH WEST 02 ELEVATION PL-04 / 1:100 @ A0

0 1 2 3 4 5 10 m

**PL-04** / 1:200 @ A0

SHROPSHIRE

HOUSE

CAPPER STREET

CAPPER STREET

| (                                                          |                           |            |    |
|------------------------------------------------------------|---------------------------|------------|----|
| for PLANNING                                               |                           |            |    |
| ·                                                          |                           |            |    |
| REV. DA                                                    | TE AMEND                  | MENTS      |    |
|                                                            |                           |            |    |
|                                                            |                           |            |    |
|                                                            |                           |            |    |
|                                                            |                           |            |    |
|                                                            |                           |            |    |
|                                                            |                           |            |    |
|                                                            |                           |            |    |
|                                                            |                           |            |    |
|                                                            |                           |            |    |
|                                                            |                           |            |    |
|                                                            |                           |            |    |
|                                                            |                           |            |    |
|                                                            |                           |            |    |
|                                                            |                           |            |    |
| THIS DRAWING AND ANY WORK EXECUTED                         |                           |            |    |
| FROM IT IS COPYRIGHT OF JHA AND MAY NOT                    |                           |            |    |
|                                                            |                           |            |    |
| WITHOUT EXPRESS WRITTEN CONSENT.                           |                           |            |    |
|                                                            |                           |            |    |
| Jarchitecture +                                            |                           |            |    |
| interior design                                            |                           |            |    |
| Suite 7, Galley House<br>Moon Lane, Barnet, Herts, EN5 5YL |                           |            |    |
| t 020 8449 5999 f 020 8440 2488                            |                           |            |    |
| office@jhaltd.co.uk www.jhaltd.co.uk                       |                           |            |    |
|                                                            |                           |            |    |
| PROJECT                                                    |                           |            |    |
|                                                            |                           |            |    |
|                                                            | LONDON WC1E 6JD           |            |    |
| DRAWING                                                    | EXISTING SOUTH WEST ELEV. |            |    |
|                                                            | PROPOSED SOUTH WEST ELEV. |            |    |
|                                                            | ELEVATION - LOCATION PLAN |            |    |
| SCALE                                                      | 1:100 @ A0 & 1:200 @ A0   |            |    |
| DATE                                                       | OCTOBER 2013              |            |    |
| DRAWN BY                                                   | WWC                       | CHECKED BY | JH |
| DRAWING No                                                 | 248-PL-04 -               |            |    |
|                                                            |                           |            |    |