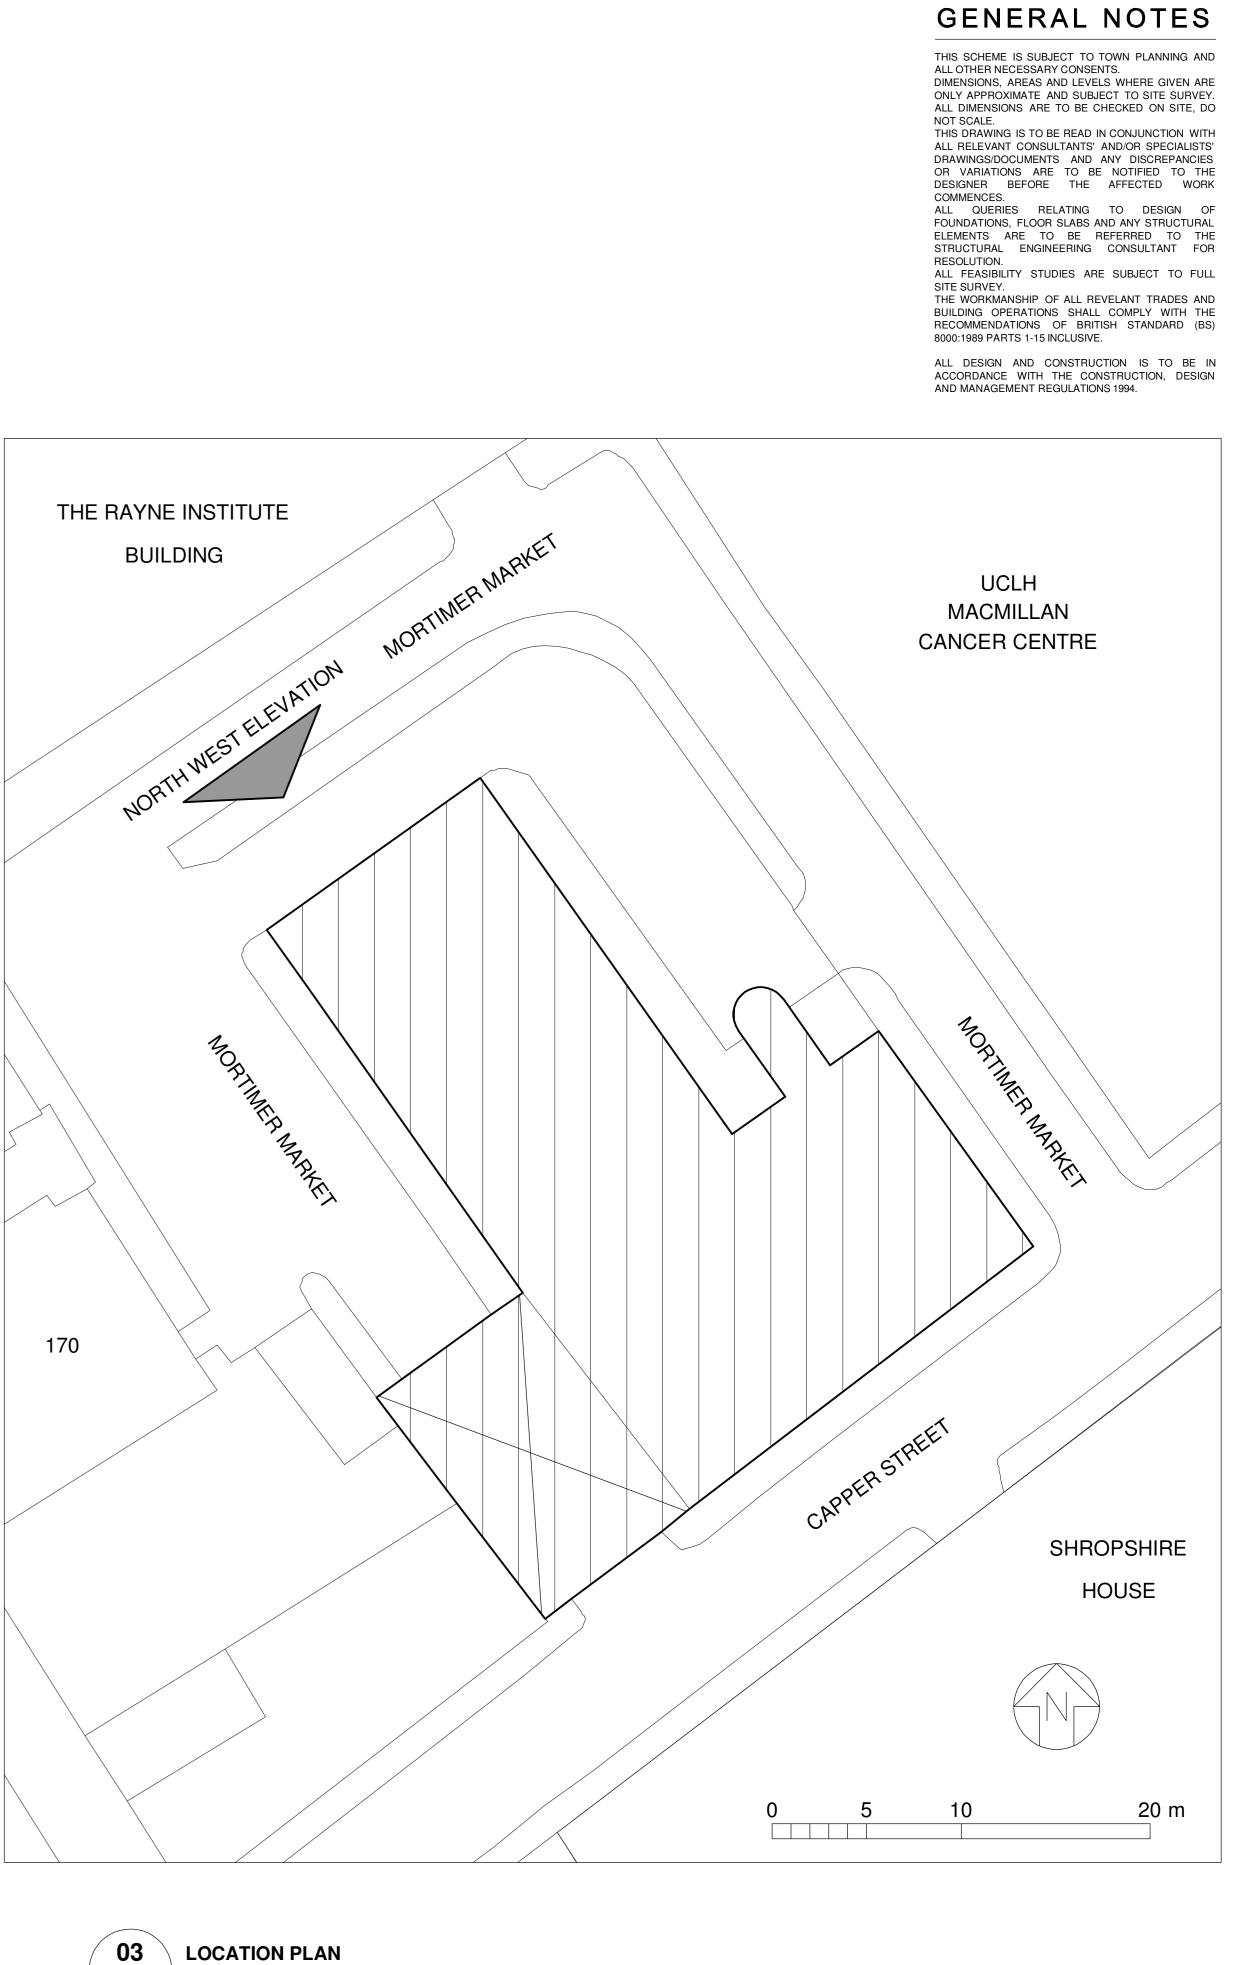

MORTIMER MARKET

**EXISTING NORTH WEST** ► PL-03 / 1:100 @ A0

MORTIMER MARKET

PROPOSED NORTH WEST 02 ELEVATION PL-03 / 1:100 @ A0

UCLH MACMILLAN CANCER CENTRE

► PL-03 / 1:200 @ A0

TOTTENHAM COURT ROAD

TOTTENHAM COURT ROAD

| for PLANNING                                               |                           |           |       |  |
|------------------------------------------------------------|---------------------------|-----------|-------|--|
|                                                            |                           |           |       |  |
| REV. DA                                                    |                           | IENDMENTS |       |  |
|                                                            |                           |           |       |  |
|                                                            |                           |           |       |  |
|                                                            |                           |           |       |  |
|                                                            |                           |           |       |  |
|                                                            |                           |           |       |  |
|                                                            |                           |           |       |  |
|                                                            |                           |           |       |  |
|                                                            |                           |           |       |  |
|                                                            |                           |           |       |  |
|                                                            |                           |           |       |  |
|                                                            |                           |           |       |  |
|                                                            |                           |           |       |  |
|                                                            |                           |           |       |  |
|                                                            |                           |           |       |  |
| THIS DRAWING AND ANY WORK EXECUTED                         |                           |           |       |  |
| FROM IT IS COPYRIGHT OF JHA AND MAY NOT                    |                           |           |       |  |
| BE REPRODUCED IN ANY FORM WHATSOEVER                       |                           |           |       |  |
| WITHOUT EXPRESS WRITTEN CONSENT.                           |                           |           |       |  |
|                                                            |                           |           |       |  |
| Jarchitecture +<br>interior design                         |                           |           |       |  |
|                                                            |                           |           |       |  |
| Suite 7, Galley House<br>Moon Lane, Barnet, Herts, EN5 5YL |                           |           |       |  |
| t 020 8449 5999 f 020 8440 2488                            |                           |           |       |  |
| office@jhaltd.co.uk www.jhaltd.co.uk                       |                           |           |       |  |
|                                                            |                           |           |       |  |
| PROJECT                                                    | MOD                       |           |       |  |
|                                                            |                           |           |       |  |
|                                                            | LONDON WC1E 6JD           |           |       |  |
| DRAWING                                                    | EXISTING NORTH WEST ELEV. |           |       |  |
|                                                            | PROPOSED NORTH WEST ELEV. |           |       |  |
|                                                            | ELEVATION - LOCATION PLAN |           |       |  |
| SCALE                                                      | 1:100 @ A0 & 1:200 @ A0   |           |       |  |
| DATE                                                       | OCTOBI                    | ER 2013   |       |  |
| DRAWN BY                                                   | WWC                       | CHECKED   | BY JH |  |
| DRAWING No                                                 | 248-F                     | PL-03     | REV - |  |
|                                                            | I                         |           | 1     |  |