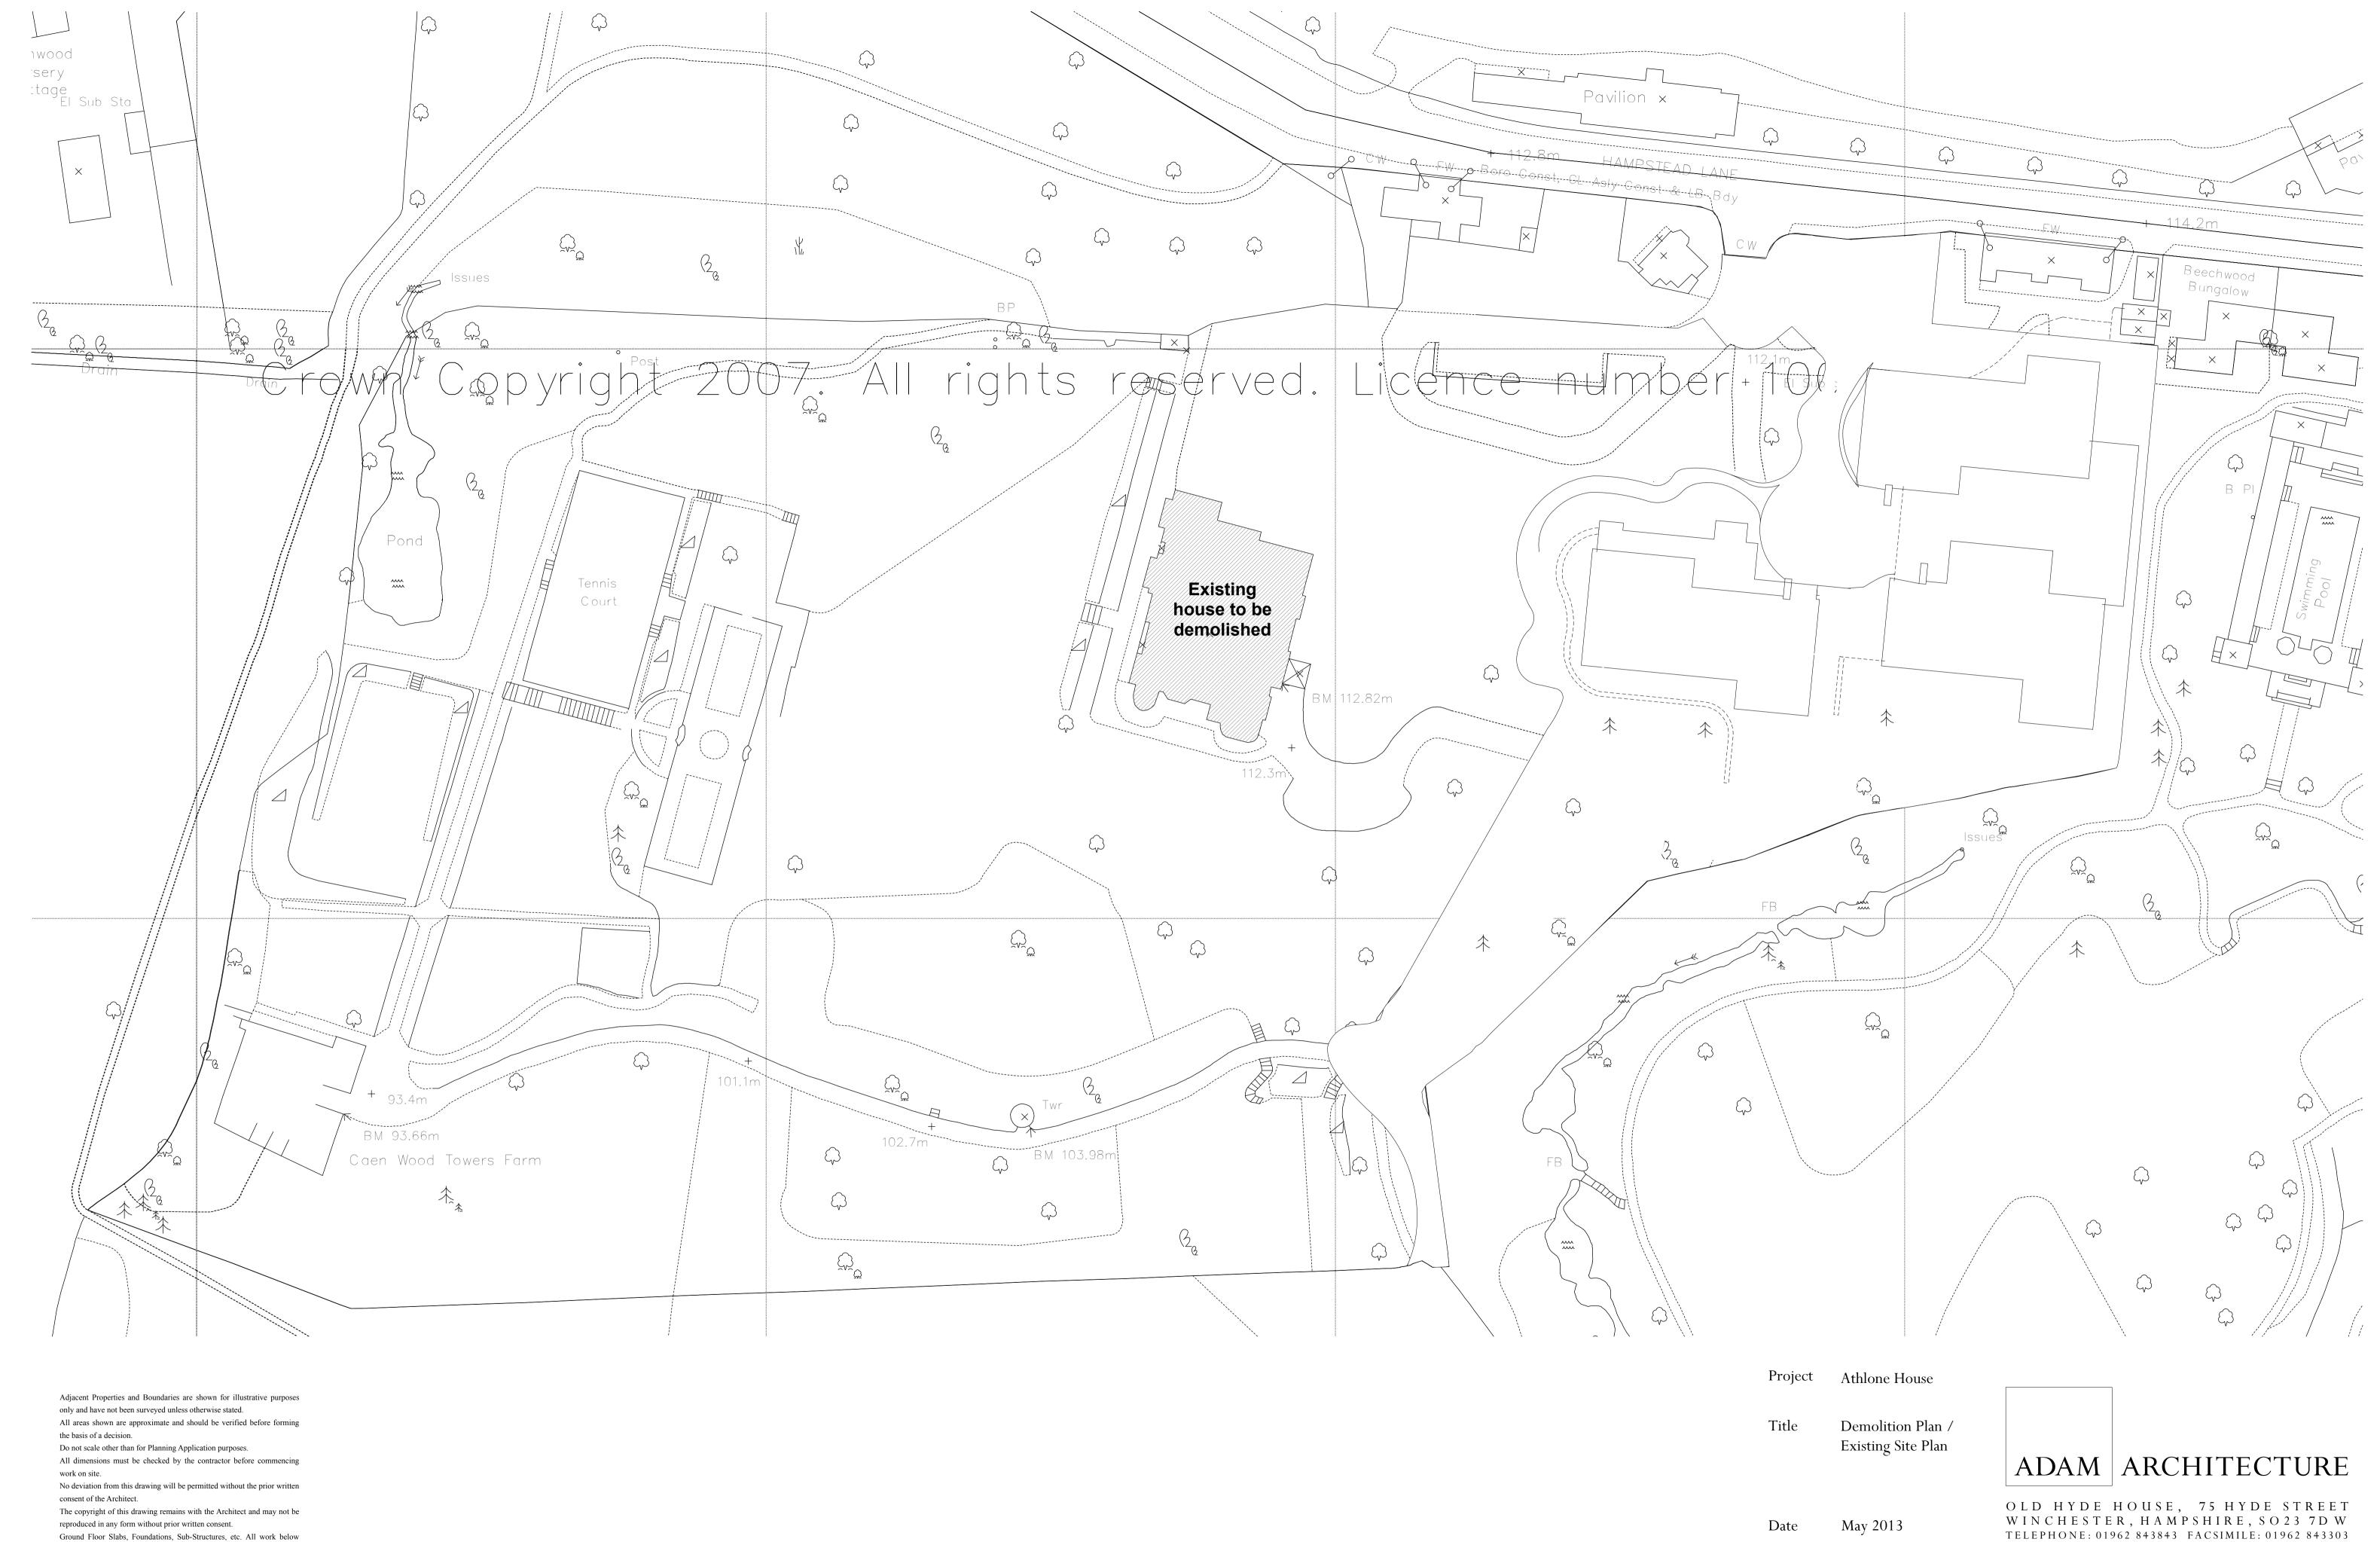

Rev. Date Description

essential prior to work commencing. Reassessment is essential when the ground conditions are apparent, and redesign may be necessary in the light of soil conditions found. The responsibility for establishing the soil and sub-soil conditions rests with

ground level is shown provisionally. Inspection of ground condition is

1:500 @ A1 Drawing No. 5201/132

AG/TCl

Drawn by

TELEPHONE: 01962 843843 FACSIMILE: 01962 843303 www.adamarchitecture.com contact@adamarchitecture.com