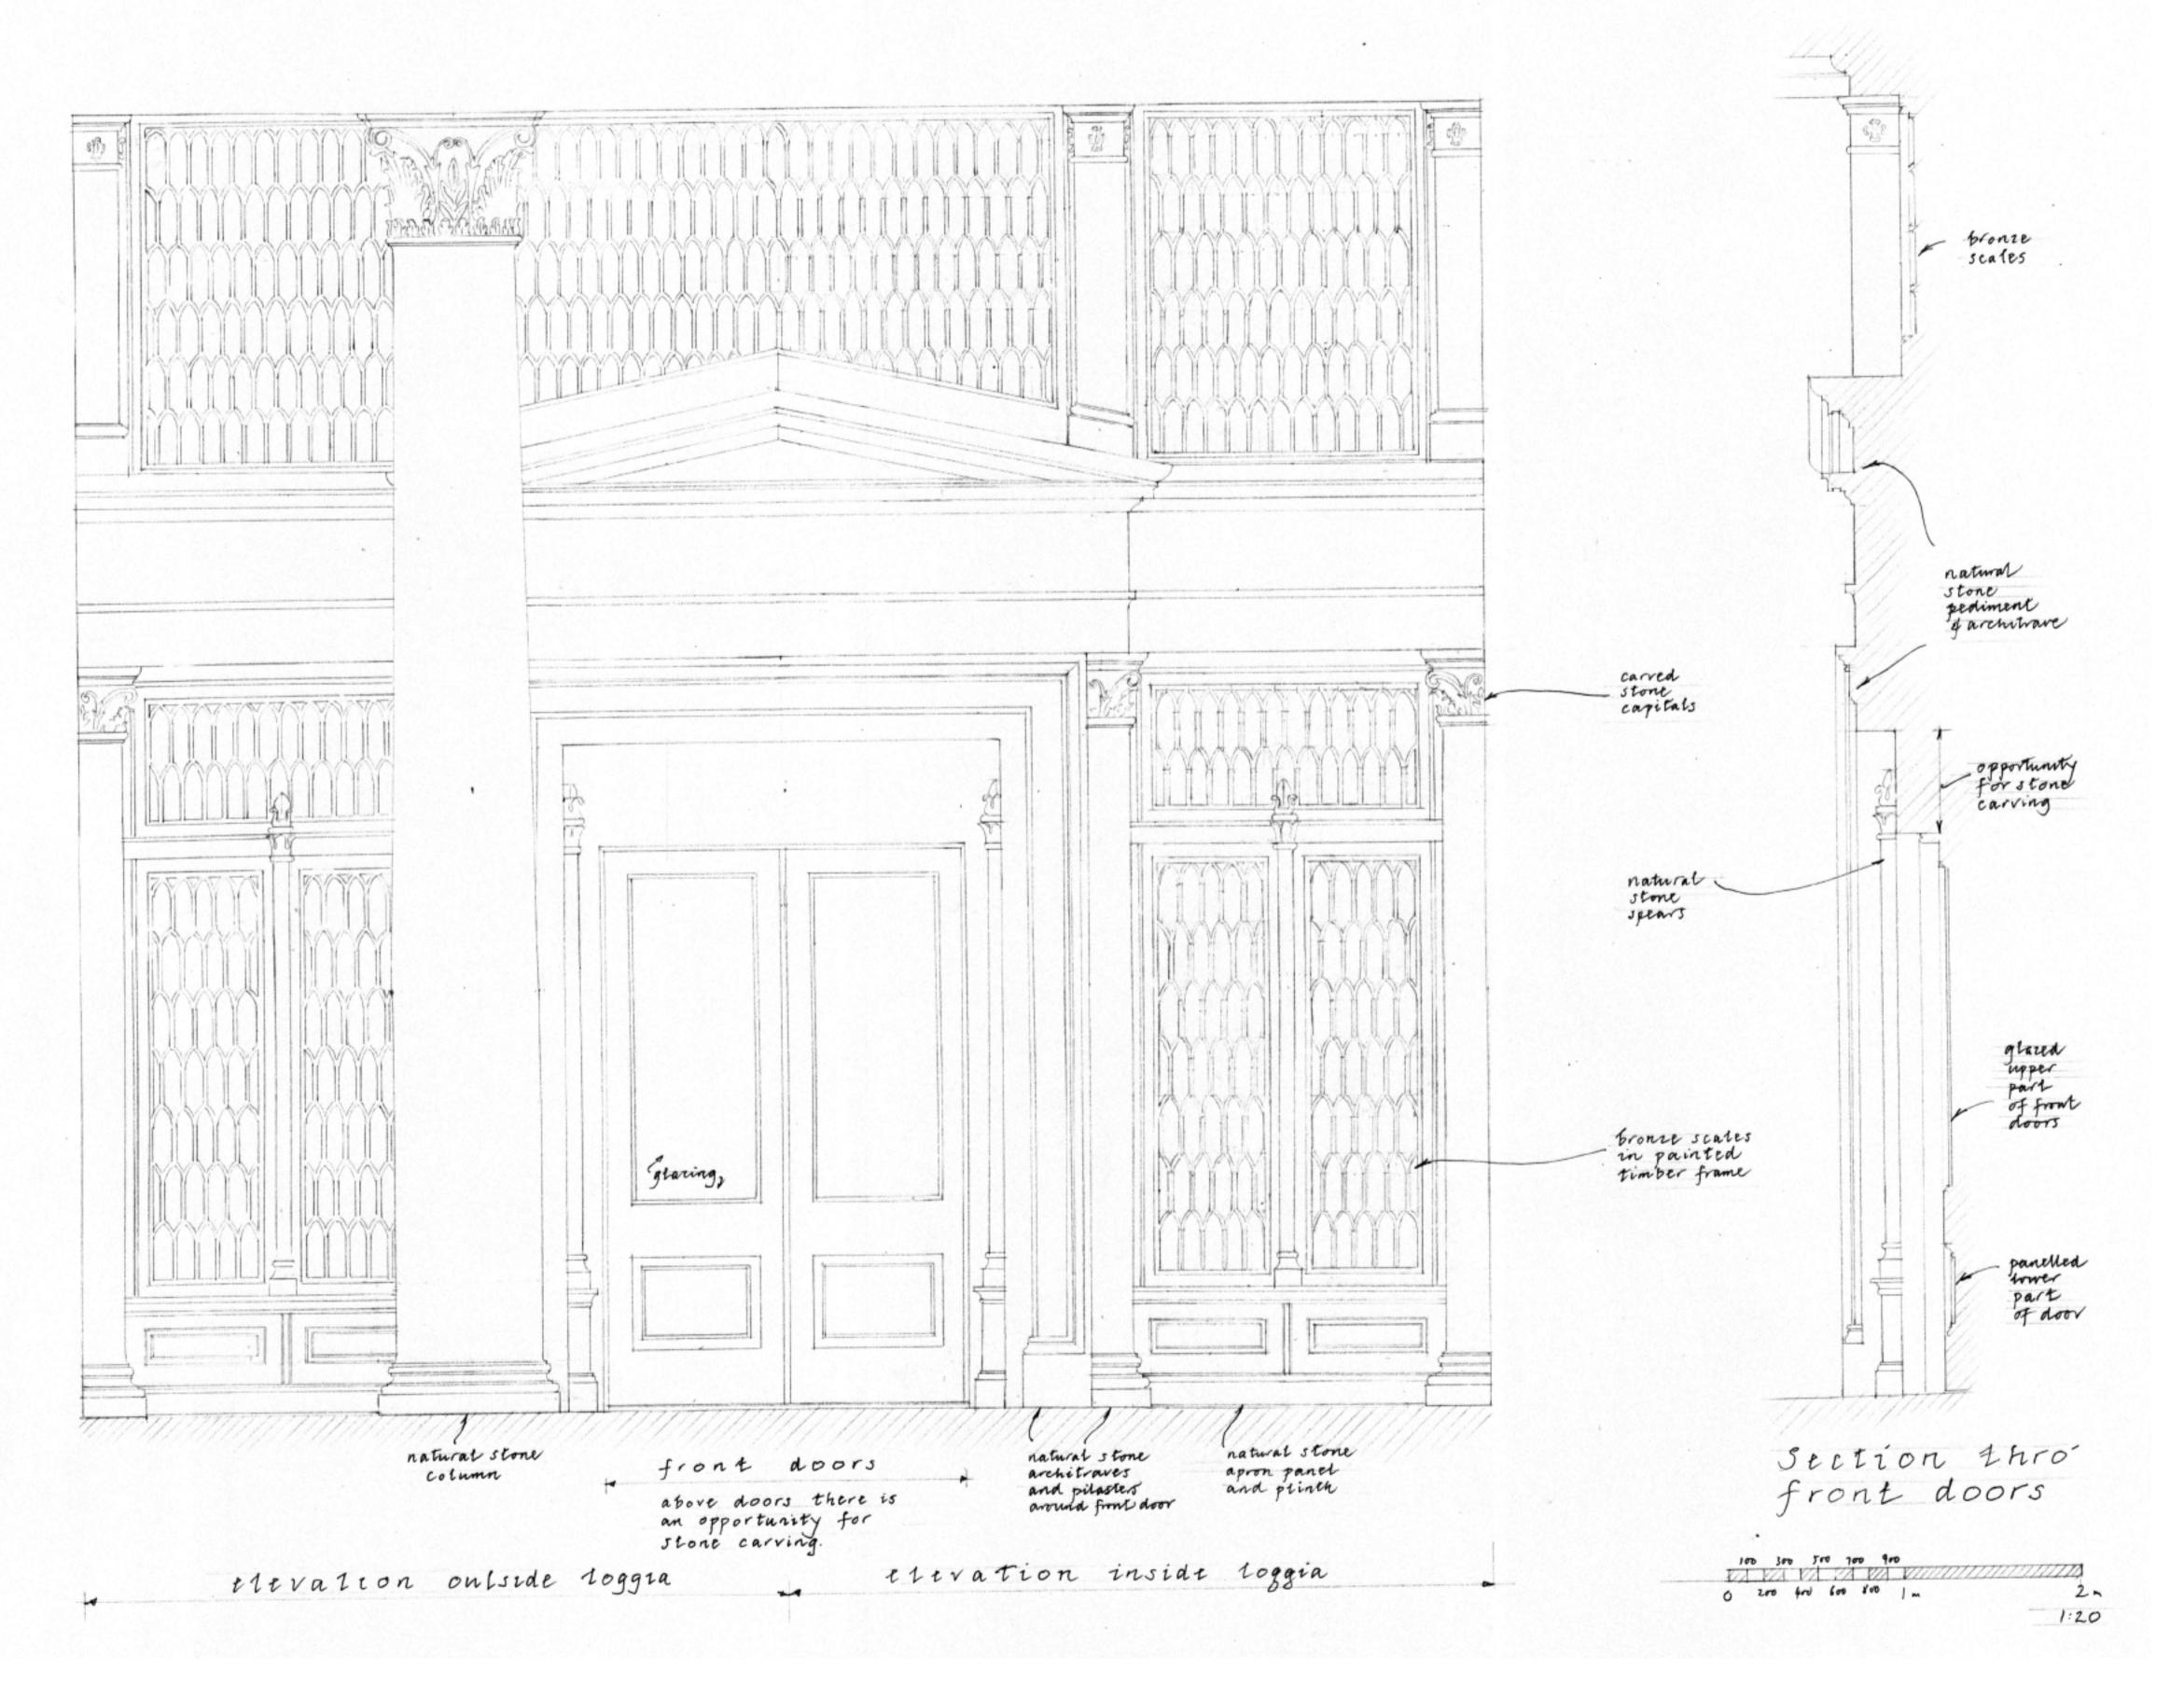

Rev. Date Description

PROJECT Athlone House

TITLE: Front Door Loggia

SCALE: 1:20 @A1; 1:40@A3

DATE: May 2013

DRAWING No: 5201/123

DRAWN BY: PAC