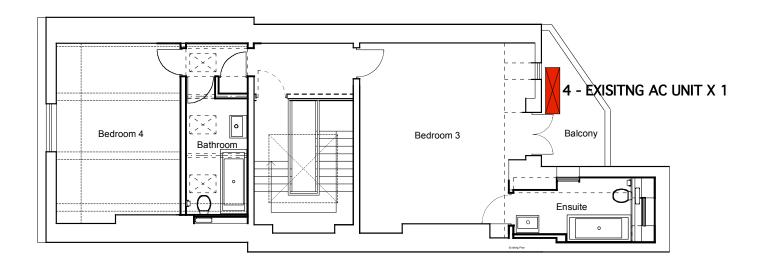

# ExistingThird Floor Plan

Existing Second Floor Plan

### CLIENT:

PROJECT: 34 Percy Street London W1T **DRWG TITLE:** Existing AC Condensers

**SCALE:** 1:100@A3 DRWG NO: TBC

DRAWN BY: **DATE:** 28-9-12