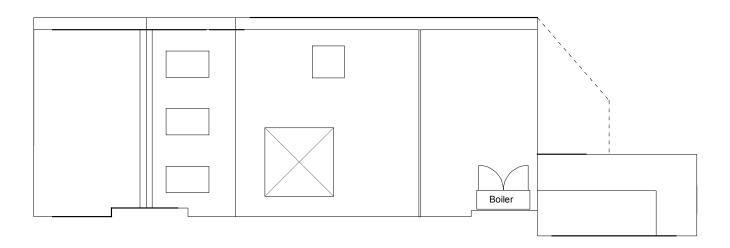

# Proposed Roof Plan



# ProposedThird Floor Plan



Proposed Second Floor Plan



### DRAWING NOTES:

- LAYOUT OF FURNITURE IS SUBJECT TO CHANGE.

## NOTE:

CONTRACTORS AND ALL SUB CONTRACTORS AND ALL SUB CONTRACTORS ARE RESPONSIBLE TO CHECK ALL SITE DIMENSIONS PRIOR TO ANY BUILD WORKS COMMENCED ONSITE.

ALL MATERIAL WORKS TO BE TO CURRENT BUILDING REGULATIONS. IN ACCORDANCE WITH BEST PRACTICES,
AND IN ACCORDANCE WITH
MANUFACTURES RECOMENDED INSTRUCTIONS.

CONTRACTOR TO MAKE SURE ALL ELECTRICAL WORK CONFORMS TO AND MEETS CURRENT REQUIRED REGULATIONS.

## CLIENT:

**PROJECT:** 34 Percy Street London W1T **DRWG TITLE:** Proposed AC Condensers

**SCALE:** 1:100@A3 DRWG NO: TBC

DRAWN BY: **DATE:** 28-9-12



## Proposed First Floor Plan



## Proposed Ground Plan



Proposed Basement Plan