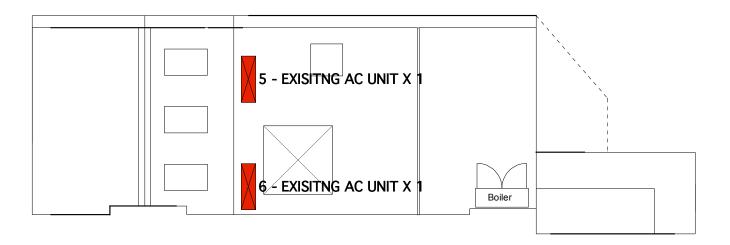

### CLIENT:

PROJECT: 34 Percy Street London W1T **DRWG TITLE:** Existing AC Condensers

**SCALE:** 1:100@A3 DRWG NO: TBC

DRAWN BY: **DATE:** 28-9-12

## **Existing First Floor Plan**