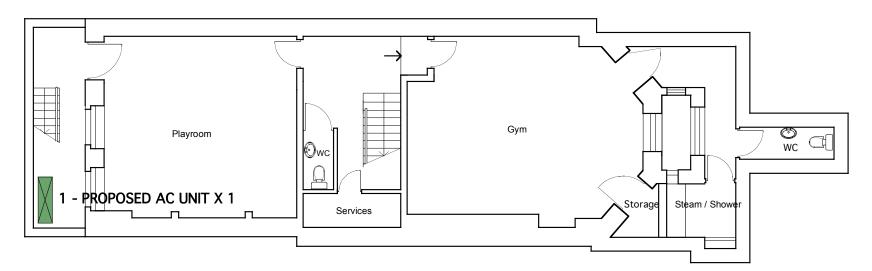

## Proposed Ground Plan

Proposed Basement Plan

## CLIENT:

**PROJECT:** 34 Percy Street London W1T **DRWG TITLE:** Proposed AC Condensers

**SCALE:** 1:100@A3 DRWG NO: TBC

DRAWN BY: **DATE:** 28-9-12