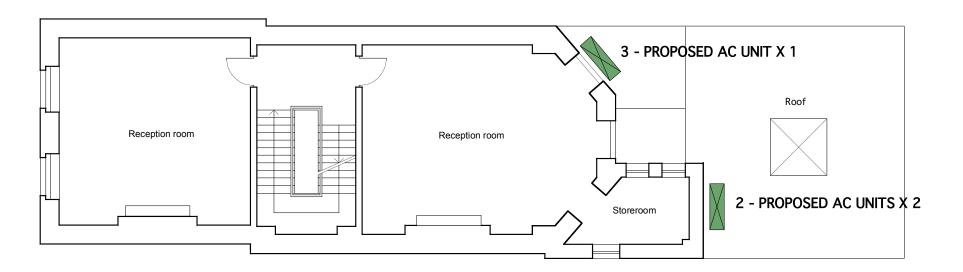

# ProposedThird Floor Plan

Proposed Second Floor Plan

## CLIENT:

**PROJECT:** 34 Percy Street London W1T **DRWG TITLE:** Proposed AC Condensers

**SCALE:** 1:100@A3 DRWG NO: TBC

DRAWN BY: **DATE:** 28-9-12