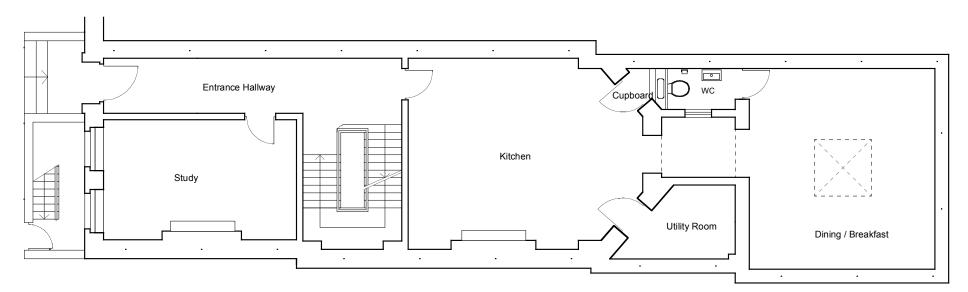

ers

**SCALE:** 1:100@A3 DRWG NO: TBC

DRAWN BY: **DATE:** 28-9-12



# **Existing Roof Plan**



# ExistingThird Floor Plan



Existing Second Floor Plan



#### DRAWING NOTES:

- LAYOUT OF FURNITURE IS SUBJECT TO CHANGE.

## NOTE:

CONTRACTORS AND ALL SUB CONTRACTORS ARE RESPONSIBLE TO CHECK ALL SITE DIMENSIONS PRIOR TO ANY BUILD WORKS COMMENCED ONSITE.

ALL MATERIAL WORKS TO BE TO CURRENT BUILDING REGULATIONS. IN ACCORDANCE WITH BEST PRACTICES, AND IN ACCORDANCE WITH MANUFACTURERS RECOMENDED INSTRUCTIONS.

CONTRACTOR TO MAKE SURE ALL ELECTRICAL WORK CONFORMS TO AND MEETS CURRENT REQUIRED REGULATIONS.

### CLIENT:

PROJECT: 34 Percy Street London W1T **DRWG TITLE:** Existing AC Condensers

**SCALE:** 1:100@A3 DRWG NO: TBC

DRAWN BY: **DATE:** 28-9-12



## **Existing First Floor Plan**



# **Existing Ground Plan**



**Existing Basement Plan** 

REVISIONS Date: By:

### DRAWING NOTES:

- LAYOUT OF FURNITURE IS SUBJECT TO CHANGE.

## NOTE:

CONTRACTORS AND ALL SUB CONTRACTORS ARE RESPONSIBLE TO CHECK ALL SITE DIMENSIONS PRIOR TO ANY BUILD WORKS COMMENCED ONSITE.

ALL MATERIAL WORKS TO BE TO CURRENT BUILDING REGULATIONS. IN ACCORDANCE WITH BEST PRACTICES, AND IN ACCORDANCE WITH MANUFACTURERS RECOMENDED INSTRUCTIONS.

CONTRACTOR TO MAKE SURE ALL ELECTRICAL WORK CONFORMS TO AND MEETS CURRENT REQUIRED REGULATIONS.

## CLIENT:

**PROJECT:** 34 Percy Street London W1T **DRWG TITLE:** Exisitng AC Condensers

**SCALE:** 1:100@A3 DRWG NO: TBC

DRAWN BY: **DATE:** 28-9-12