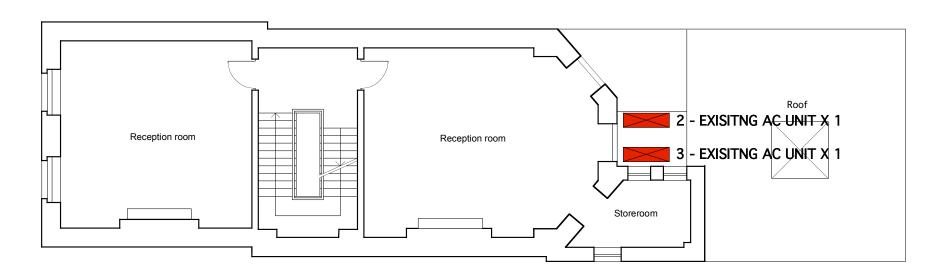

# **Existing Roof Plan**

### CLIENT:

PROJECT: 34 Percy Street London W1T **DRWG TITLE:** Existing AC Condensers

**SCALE:** 1:100@A3 DRWG NO: TBC

DRAWN BY: **DATE:** 28-9-12