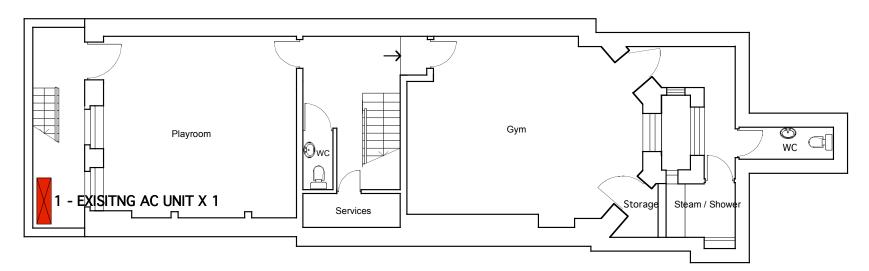

# **Existing Ground Plan**

**Existing Basement Plan** 

REVISIONS Date: By:

## CLIENT:

**PROJECT:** 34 Percy Street London W1T **DRWG TITLE:** Exisitng AC Condensers

**SCALE:** 1:100@A3 DRWG NO: TBC

DRAWN BY: **DATE:** 28-9-12