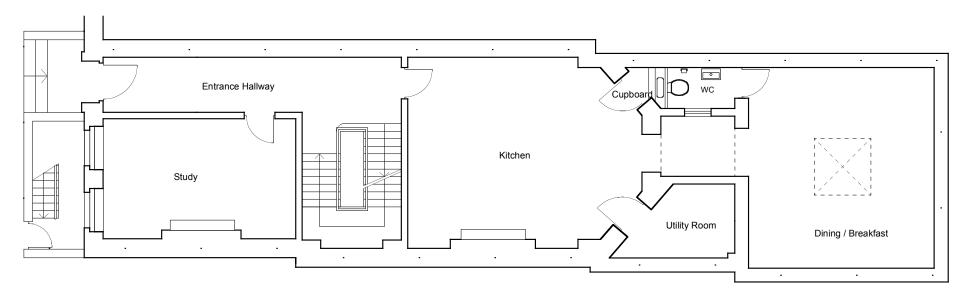

# Proposed Roof Plan



# ProposedThird Floor Plan



Proposed Second Floor Plan



### DRAWING NOTES:

- LAYOUT OF FURNITURE IS SUBJECT TO CHANGE.

## NOTE:

CONTRACTORS AND ALL SUB CONTRACTORS AND ALL SUB CONTRACTORS ARE RESPONSIBLE TO CHECK ALL SITE DIMENSIONS PRIOR TO ANY BUILD WORKS COMMENCED ONSITE.

ALL MATERIAL WORKS TO BE TO CURRENT BUILDING REGULATIONS. IN ACCORDANCE WITH BEST PRACTICES,
AND IN ACCORDANCE WITH
MANUFACTURES RECOMENDED INSTRUCTIONS.

CONTRACTOR TO MAKE SURE ALL ELECTRICAL WORK CONFORMS TO AND MEETS CURRENT REQUIRED REGULATIONS.

## CLIENT:

**PROJECT:** 34 Percy Street London W1T **DRWG TITLE:** Proposed AC Condensers

**SCALE:** 1:100@A3 DRWG NO: TBC

DRAWN BY: **DATE:** 28-9-12



## Proposed First Floor Plan



## Proposed Ground Plan



Proposed Basement Plan



### DRAWING NOTES:

- LAYOUT OF FURNITURE IS SUBJECT TO CHANGE.

## NOTE:

CONTRACTORS AND ALL SUB CONTRACTORS ARE RESPONSIBLE TO CHECK ALL SITE DIMENSIONS PRIOR TO ANY BUILD WORKS COMMENCED ONSITE.

ALL MATERIAL WORKS TO BE TO CURRENT BUILDING REGULATIONS. IN ACCORDANCE WITH BEST PRACTICES, AND IN ACCORDANCE WITH MANUFACTURERS RECOMENDED INSTRUCTIONS.

CONTRACTOR TO MAKE SURE ALL ELECTRICAL WORK CONFORMS TO AND MEETS CURRENT REQUIRED REGULATIONS.

## CLIENT:

PROJECT: 34 Percy Street London W1T **DRWG TITLE:** Proposed AC Condensers

**SCALE:** 1:100@A3 DRWG NO: TBC

DRAWN BY: **DATE:** 28-9-12



# **Existing Roof Plan**



# ExistingThird Floor Plan



Existing Second Floor Plan



#### DRAWING NOTES:

- LAYOUT OF FURNITURE IS SUBJE