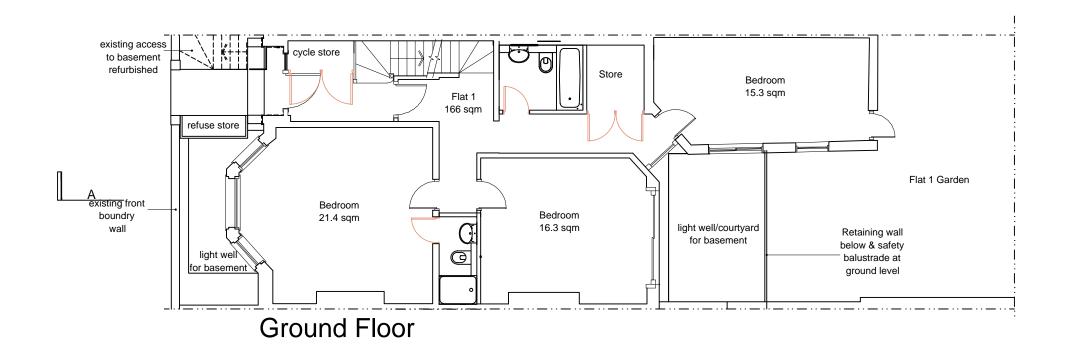

А

Revisions

Project

23 Howitt Road, NW3

Drawing title

Proposed Basement & Ground Floor Plans

London Fields Studios 11-17 Exmouth Place London E8 3RW

T +44(0)20 7993 4530 F+44(0)20 7923 4753

All rights reserved under the Copyright, Designs and Patents Act 1988 (Unless otherwise agreed in writing).

Figured dimensions only are to be taken from this drawing. Do not scale this drawing. All dimensions are in millimeters unless otherwise stated. All dimensions shall be checked on site prior to works commencing. Any discrepancies shall be reported to FDR.

|             |                | File reference |              |
|-------------|----------------|----------------|--------------|
|             |                | 13018          |              |
|             |                | Drawn by       | Date drawn   |
|             | JI N           |                | October '13  |
|             |                | Checked by     | Date checked |
|             |                |                | 4/10/13      |
| Scale at A3 | Project number | Drawing number | Revision     |
| 1:100       | 13018          | 006            |              |