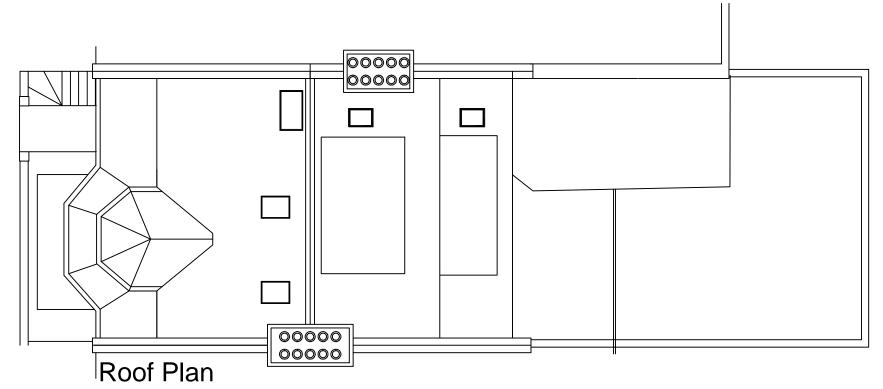

|                             |           |                                                                                                                                                      | Planning    | g              |                |             |
|-----------------------------|-----------|------------------------------------------------------------------------------------------------------------------------------------------------------|-------------|----------------|----------------|-------------|
| Client                      | Revisions |                                                                                                                                                      |             |                | File reference |             |
|                             |           | London Fields Studios 11-17 Exmouth Place                                                                                                            |             |                | 13018          |             |
| Project 23 Howitt Road, NW3 |           | London E8 3RW                                                                                                                                        |             |                | Drawn by       | Date drawn  |
|                             |           | T +44(0)20 7993 4530<br>F+44(0)20 7923 4753                                                                                                          |             |                |                | October '13 |
|                             | ` '       |                                                                                                                                                      |             | Checked by     | Date checked   |             |
| Drawing title               |           | All rights reserved under the Copyright, Designs and Patents Act 1988 (Unless otherwise agreed in writing).                                          |             |                |                | 4/10/13     |
| Proposed Loft & Roof Plan   |           | Figured dimensions only are to be taken from this drawing. Do not scale this drawing. All dimensions are in millimeters unless otherwise stated. All | Scale at A3 | Project number | Drawing number | Revision    |
|                             |           | dimensions and the checked on site prior to works commencing. Any discrepancies shall be reported to FDR.                                            | 1:100       | 13018          | 800            |             |