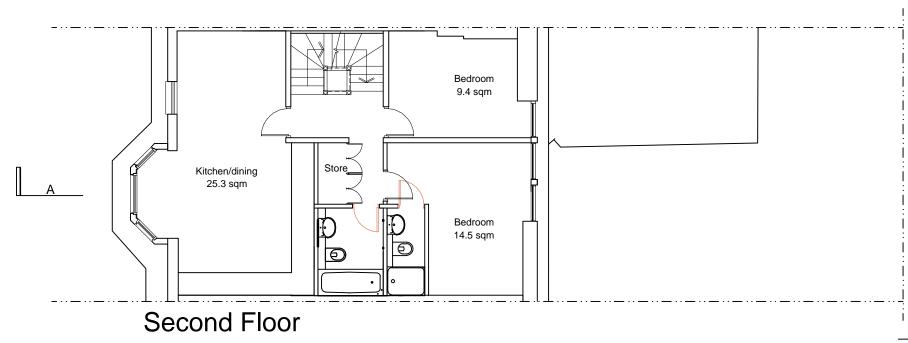

Project
23 Howitt Road, NW3

Proposed First & Second Floor Plans

Revisions

London Fields Studios 11-17 Exmouth Place London E8 3RW T +44(0)20 7993 4530 F+44(0)20 7923 4753

All rights reserved under the Copyright, Designs and Patents Act 1988 (Unless otherwise agreed in writing).

Figured dimensions only are to be taken from this drawing. Do not scale this drawing. All dimensions are in millimeters unless otherwise stated. All dimensions shall be checked on site prior to works commencing. Any discrepancies shall be reported to FDR.