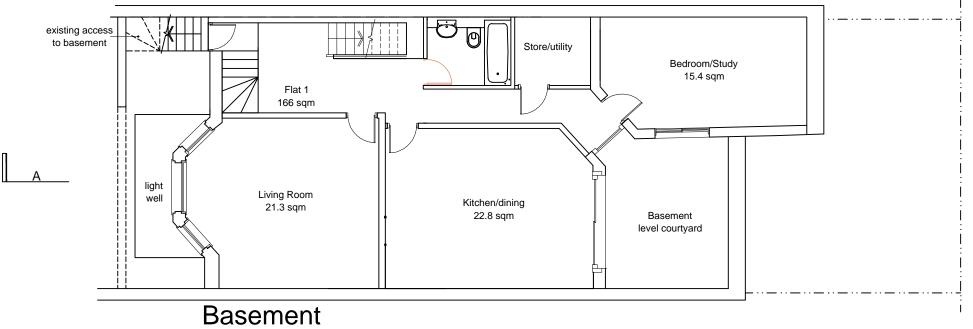

А

Revisions

Project

23 Howitt Road, NW3

Drawing title

Proposed Basement & Ground Floor Plans

London Fields Studios 11-17 Exmouth Place London E8 3RW

T +44(0)20 7993 4530 F+44(0)20 7923 4753

All rights reserved under the Copyright, Designs and Patents Act 1988 (Unless otherwise agreed in writing).

Figured dimensions only are to be taken from this drawing. Do not scale this drawing. All dimensions are in millimeters unless otherwise stated. All dimensions shall be checked on site prior to works commencing. Any discrepancies shall be reported to FDR.

|             |                | File reference |              |
|-------------|----------------|----------------|--------------|
|             |                | 13018          |              |
|             |                | Drawn by       | Date drawn   |
|             | JI N           |                | October '13  |
|             |                | Checked by     | Date checked |
|             |                |                | 4/10/13      |
| Scale at A3 | Project number | Drawing number | Revision     |
| 1:100       | 13018          | 006            |              |