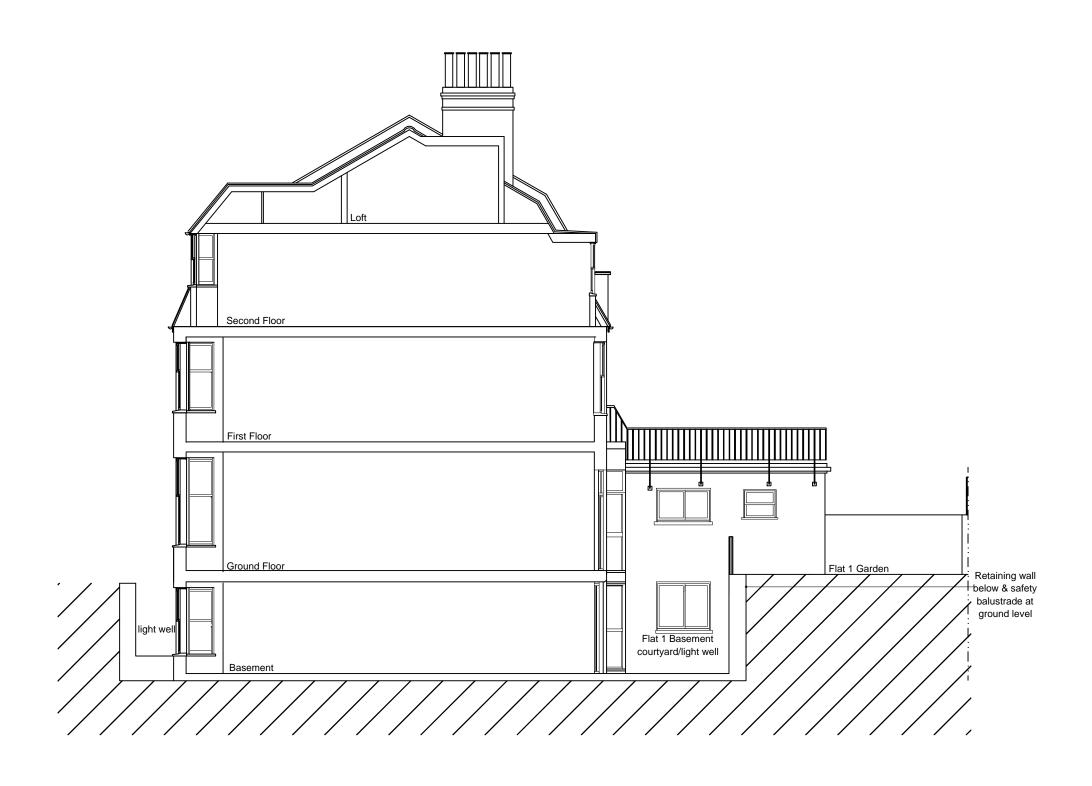

|           | dimensions and the checked on site prior to works commencing. Any discrepancies shall be reported to FDR.                                            | 1:100       | 13018          | 800            |             |



Revisions



Rear Elevation

Project

23 Howitt Road, NW3

Drawing title

Proposed Elevations

London Fields Studios 11-17 Exmouth Place London E8 3RW T +44(0)20 7993 4530 F+44(0)20 7923 4753

All rights reserved under the Copyright, Designs and Patents Act 1988 (Unless otherwise agreed in writing).

Figured dimensions only are to be taken from this drawing. Do not scale this drawing. All dimensions are in millimeters unless otherwise stated. All dimensions shall be checked on site prior to works commencing. Any discrepancies shall be reported to FDR.