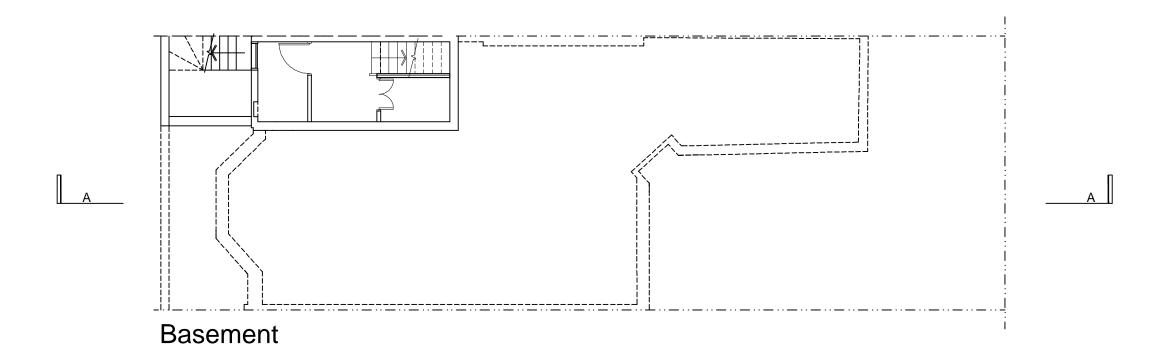

| Planning |
|----------|
|----------|

|             |                | File reference |              |
|-------------|----------------|----------------|--------------|
|             |                | 13018          |              |
|             |                | Drawn by       | Date drawn   |
|             | ノロヽ            |                | October '13  |
|             |                | Checked by     | Date checked |
|             |                |                | 4/10/13      |
| Scale at A3 | Project number | Drawing number | Revision     |
| 1:100       | 13018          | 001            |              |
|             |                |                |              |