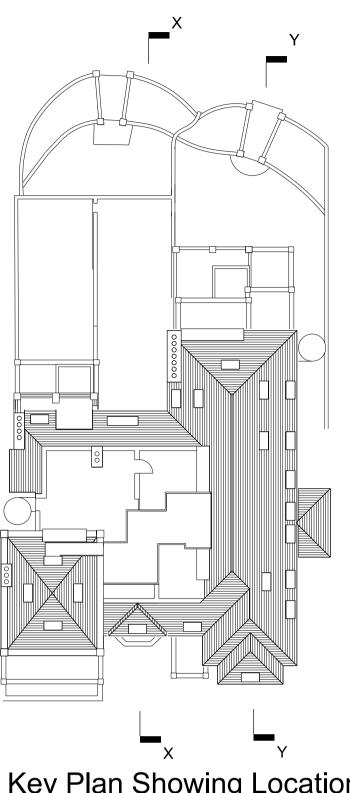

Key Plan Showing Location of Sections

**Revisions**:

| Project:                                                                                                                  |                        |
|---------------------------------------------------------------------------------------------------------------------------|------------------------|
| Proposed Basement Extension and<br>Internal Alterations and<br>Refurbishment of<br>51 Fitzjohn's Avenue<br>London NW3 6PH |                        |
| <u>Title:</u>                                                                                                             | Proposed Sections      |
| <u>Scale:</u><br>Date:                                                                                                    | 1:100 @ A1<br>May 2013 |
|                                                                                                                           |                        |