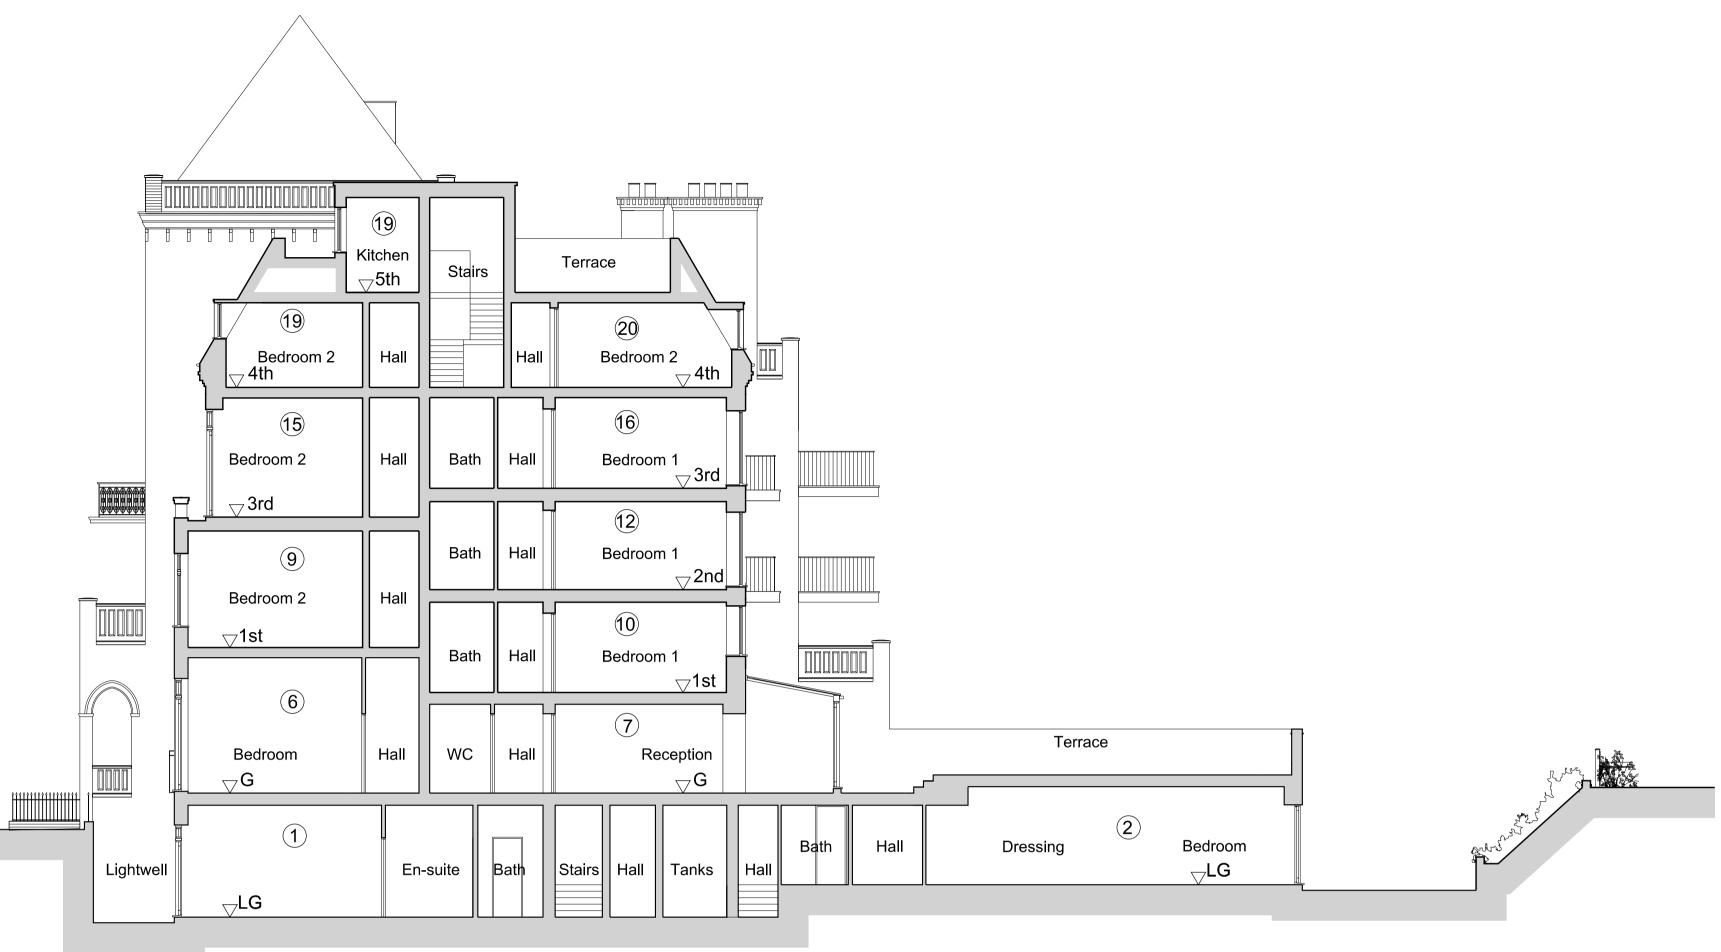

## Proposed Section Y-Y

## Proposed Section X-X

Notes:

Do not scale from this drawing <u>except for</u> <u>Planning</u> puroposes. Work from figured dimensions only. All dimensions to be checked on site prior to commencement of work.



Key Plan Showing Location of Sections

**Revisions**:

| Project:                                                                                                                  |                        |
|---------------------------------------------------------------------------------------------------------------------------|------------------------|
| Proposed Basement Extension and<br>Internal Alterations and<br>Refurbishment of<br>51 Fitzjohn's Avenue<br>London NW3 6PH |                        |
| <u>Title:</u>