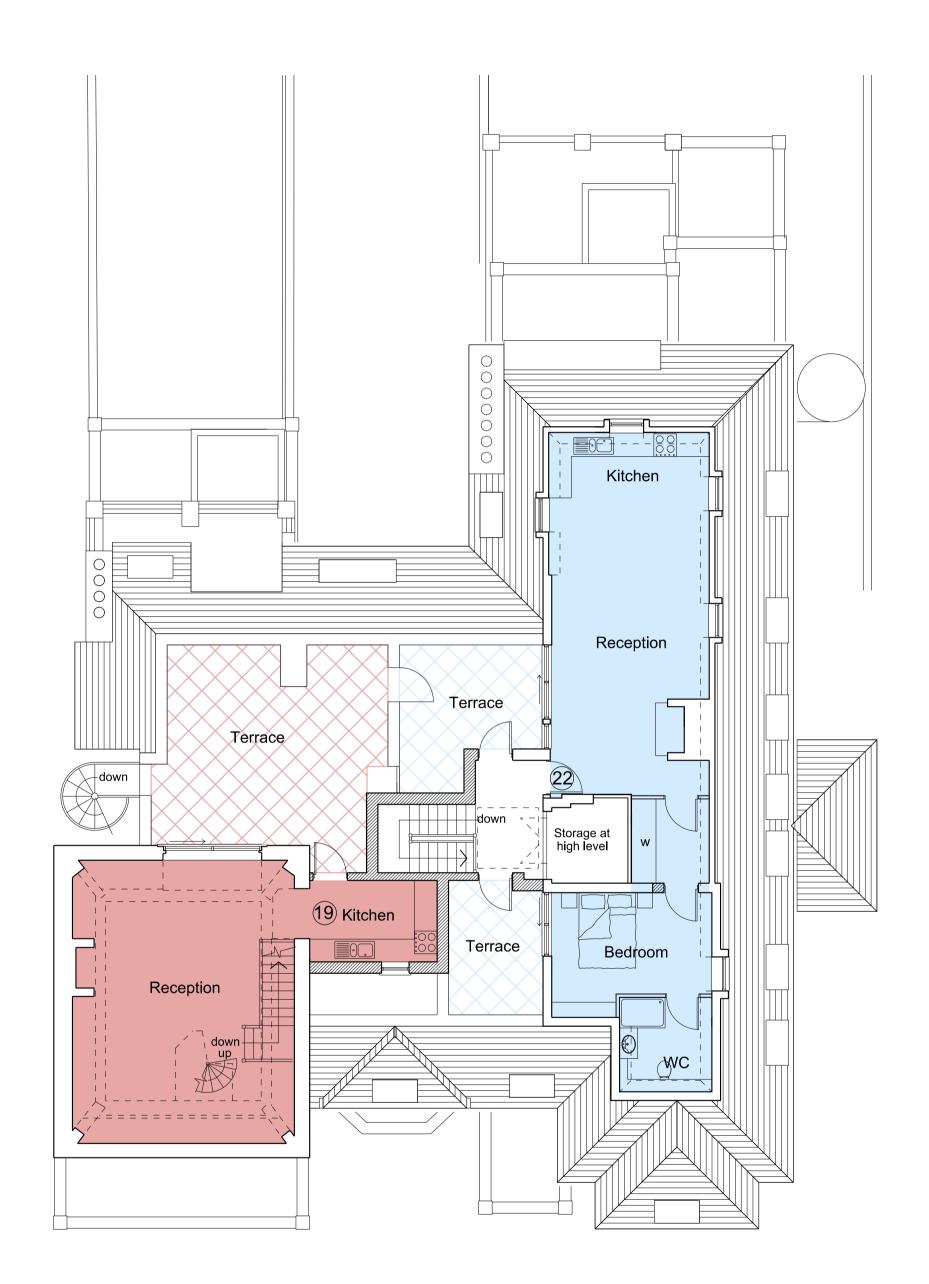

Proposed Fifth Floor Plan

Proposed Sixth Floor Plan

Note

Do not scale from this drawing except for Planning puroposes.

Work from figured dimensions only.

All dimensions to be checked on site prior to commencement of work.

Apartment 22 - 1 Bedroom = 63.1 s.m. (679 s.f.) Terrace = 21.1s.m. (271 s.f.)

(For schedule of areas to Apartment 19 see drawing no 885/13)

Revisions:

B: (02.11.13) Smoke vent added above staircase A: (22.10.13) Apartment 19 layout amended