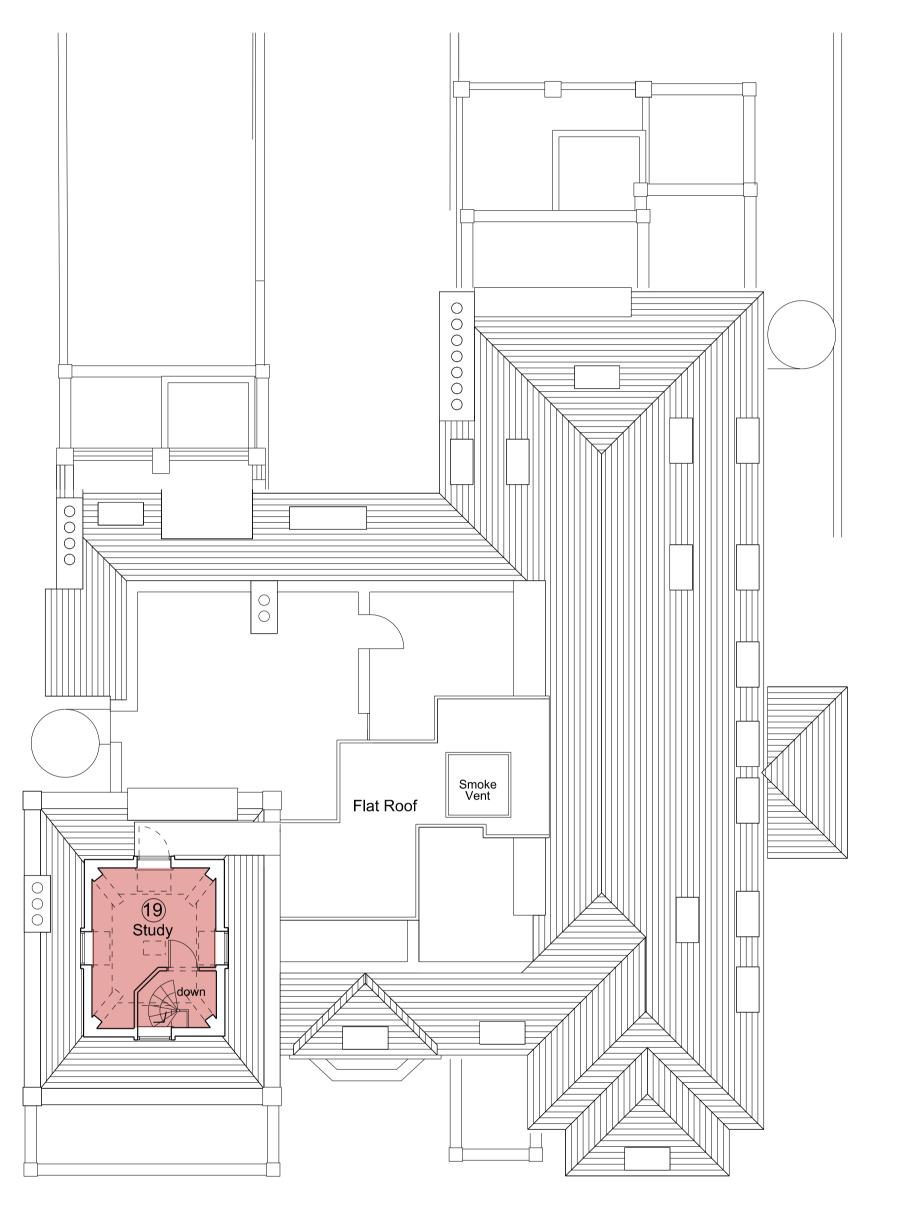

Proposed Fifth Floor Plan

Proposed Sixth Floor Plan

Note

Do not scale from this drawing except for Planning puroposes.

Work from figured dimensions only.

All dimensions to be checked on site prior to commencement of work.

Apartment 22 - 1 Bedroom = 63.1 s.m. (679 s.f.) Terrace = 21.1s.m. (271 s.f.)

(For schedule of areas to Apartment 19 see drawing no 885/13)

Revisions:

B: (02.11.13) Smoke vent added above staircase A: (22.10.13) Apartment 19 layout amended